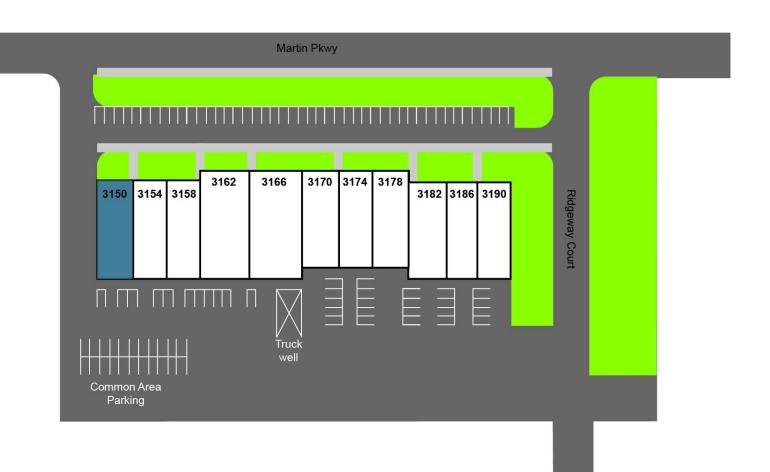

l Space
- 770 SF Office
- 16' Clear
- (1) 12' X 12' Door
- 200 AMP / 220 Volt



## 3150 MARTIN RD, COMMERCE TOWNSHIP, MI 48390 // FOR LEASE INDUSTRIAL DETAILS

| Industrial         |
|--------------------|
| 44,172 SF          |
| 3,650 SF           |
| 2,880 SF           |
| 770 SF             |
| Yes                |
| Immediate          |
| LT IND             |
| 4.5 Acres          |
| 3                  |
| 1980               |
| Block/Brick        |
| 16'                |
| (1) 12' X 12'      |
| 200 AMP / 220 Volt |
| No                 |
| Tube Radiant       |
| Fluorescent        |
| Paid by Landlord   |
|                    |

# 3150 MARTIN RD, COMMERCE TOWNSHIP, MI 48390 // FOR LEASE ADDITIONAL PHOTOS







# 3150 MARTIN RD, COMMERCE TOWNSHIP, MI 48390 // FOR LEASE SITE PLANS





### AERIAL MAP





John T. Arthurs PRINCIPAL

D: 248.663.0506 | C: 248.563.3225

johna@pacommercial.com

### 3150 MARTIN RD., COMMERCE TOWNSHIP, MI 48390 // FOR LEASE LOCATION MAP







John T. Arthurs PRINCIPAL
D: 248.663.0506 | C: 248.563.3225
johna@pacommercial.com

### 3150 MARTIN RD, COMMERCE TOWNSHIP, MI 48390 // FOR LEASE

### **DEMOGRAPHICS MAP & REPORT**



| POPULATION           | 1 MILE    | 3 MILES   | 5 MILES   |
|----------------------|-----------|-----------|-----------|
| Total Population     | 4,281     | 48,705    | 143,354   |
| Average Age          | 40.4      | 41.6      | 41.1      |
| Average Age (Male)   | 37.3      | 39.7      | 39.9      |
| Average Age (Female) | 42.1      | 42.7      | 42.0      |
| HOUSEHOLDS & INCOME  | 1 MILE    | 3 MILES   | 5 MILES