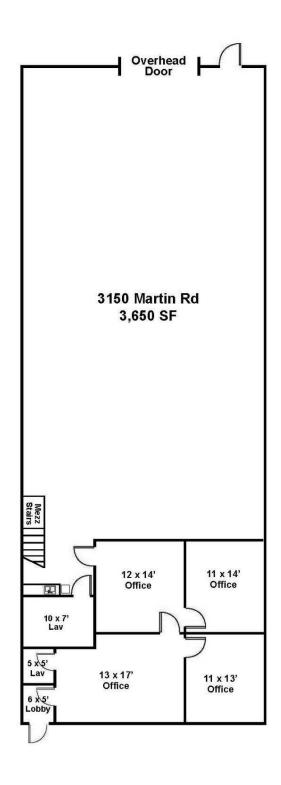

# 3150 MARTIN RD, COMMERCE TOWNSHIP, MI 48390 // FOR LEASE SITE PLANS

#### PROPERTY OVERVIEW

3,650 SF with a 770 SF office area with (3) private offices, and (2) bathrooms for lease. 16' clear, (1) 12' x 12' door, 200 AMP/ 220 Volt. Mezzanine above the office; fantastic location at Martin Rd and M-5, Oakley Park. The gross rate includes taxes, insurance, and exterior maintenance.

### 3,650 SF INDUSTRIAL SPACE FOR LEASE

3150 MARTIN RD COMMERCE TOWNSHIP, MI 48390

- 3,650 SF Industrial Space
- 770 SF Office
- 16' Clear

- (1) 12' X 12' Door
- 200 AMP / 220 Volt