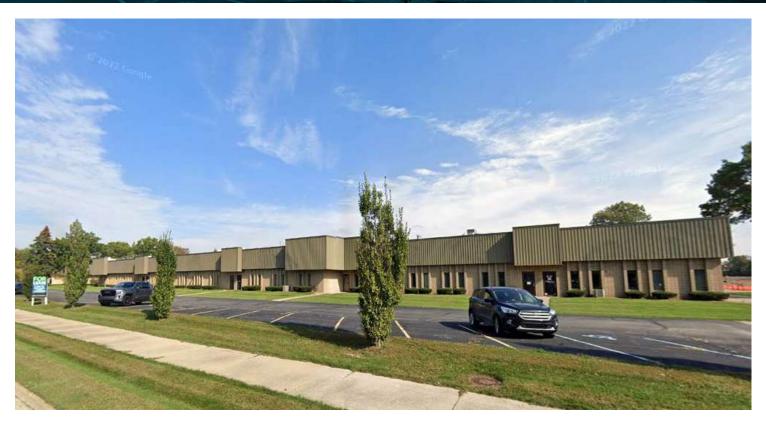

to the Lakes Communities.

### **PROPERTY HIGHLIGHTS**

- 3,650 SF Industrial Space
- 770 SF Office
- 16' Clear
- (1) 12' X 12' Door
- 200 AMP / 220 Volt



## 3150 MARTIN RD, COMMERCE TOWNSHIP, MI 48390 // FOR LEASE INDUSTRIAL DETAILS

| Industrial         |
|--------------------|
| 44,172 SF          |
| 3,650 SF           |
| 2,880 SF           |
| 770 SF             |
| Yes                |
| Immediate          |
| LT IND             |
| 4.5 Acres          |
| 3                  |
| 1980               |
| Block/Brick        |
| 16'                |
| (1) 12' X 12'      |
| 200 AMP / 220 Volt |
| No                 |
| Tube Radiant       |
| Fluorescent        |
| Paid by Landlord   |
|                    |

# 3150 MARTIN RD, COMMERCE TOWNSHIP, MI 48390 // FOR LEASE ADDITIONAL PHOTOS







# 3150 MARTIN RD, COMMERCE TOWNSHIP, MI 48390 // FOR LEASE SITE PLANS





### AERIAL MAP





John T. Arthurs PRINCIPAL

D: 248.663.0506 | C: 248.563.3225

johna@pacommercial.com

### 3150 MARTIN RD., COMMERCE TOWNSHIP, MI 48390 // FOR LEASE LOCATION MAP







John T. Arthurs PRINCIPAL
D: 248.663.0506 | C: 248.563.3225
johna@pacommercial.com

### 3150 MARTIN RD, COMMERCE TOWNSHIP, MI 48390 // FOR LEASE

### **DEMOGRAPHICS MAP & REPORT**



| POPULATION           | 1 MILE    | 3 MILES   | 5 MILES   |
|----------------------|-----------|-----------|-----------|
| Total Population     | 4,281     | 48,705    | 143,354   |
| Average Age          | 40.4      | 41.6      | 41.1      |
| Average Age (Male)   | 37.3      | 39.7      | 39.9      |
| Average Age (Female) | 42.1      | 42.7