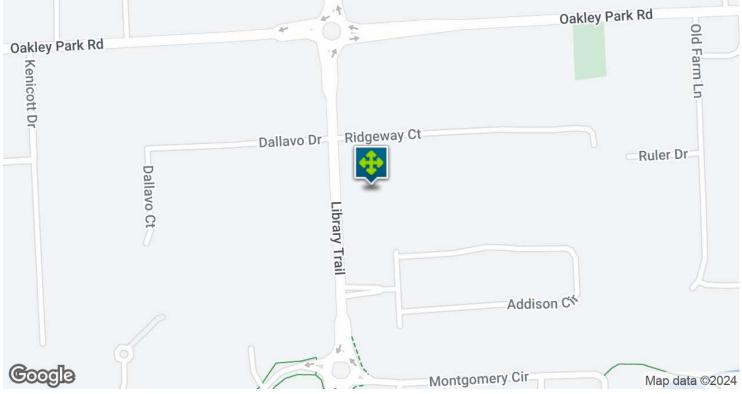

#### **LOCATION OVERVIEW**

Located on the east side of Martin Road, south of Ridgeway Court in Commerce Township. Excellent location just off M-5, i-275, and I-696. Close to the Lakes Communities.

### 3150 MARTIN RD., COMMERCE TOWNSHIP, MI 48390 // FOR LEASE LOCATION MAP

John T. Arthurs PRINCIPAL
D: 248.663.0506 | C: 248.563.3225
johna@pacommercial.com