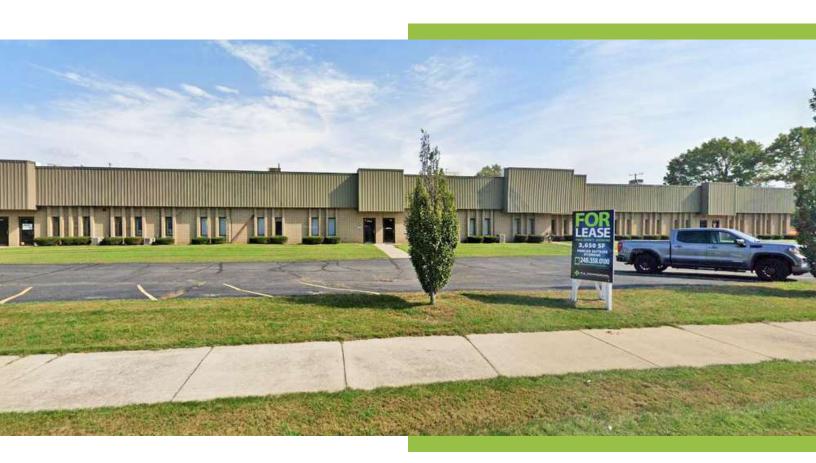

### 3150 MARTIN RD, COMMERCE TOWNSHIP, MI 48390 // FOR LEASE

#### PROPERTY OVERVIEW

3,650 SF with a 770 SF office area with (3) private offices, and (2) bathrooms for lease. 16' clear, (1) 12' x 12' door, 200 AMP/ 220 Volt. Mezzanine above the office; fantastic location at Martin Rd and M-5, Oakley Park. The gross rate includes taxes, insurance, and exterior maintenance.

### **PROPERTY HIGHLIGHTS**

- 3,650 SF Industrial Space
- 770 SF Office
- 16' Clear
- (1) 12' X 12' Door
- 200 AMP / 220 Volt