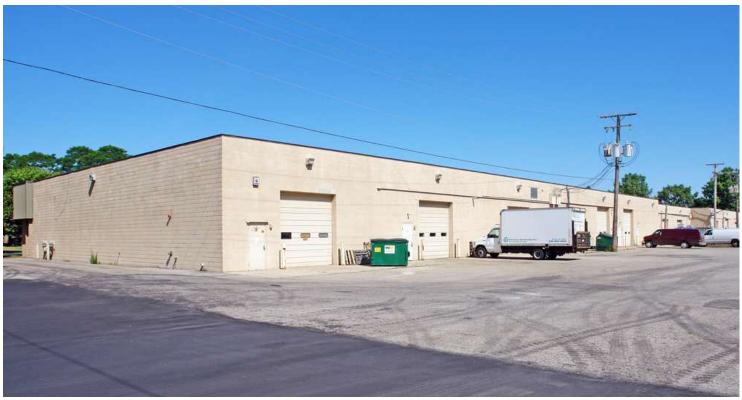

# 3150 MARTIN RD, COMMERCE TOWNSHIP, MI 48390 // FOR LEASE ADDITIONAL PHOTOS

#### PROPERTY OVERVIEW

3,650 SF with a 770 SF office area with (3) private offices, and (2) bathrooms for lease. 16' clear, (1) 12' x 12' door, 200 AMP/ 220 Volt. Mezzanine above the office; fantastic location at Martin Rd and M-5, Oakley Park. The gross rate includes taxes, insurance, and exterior maintenance.

### **PROPERTY HIGHLIGHTS**

- 3,650 SF Industrial Space
- 770 SF Office
- 16' Clear
- (1) 12' X 12' Door
- 200 AMP / 220 Volt