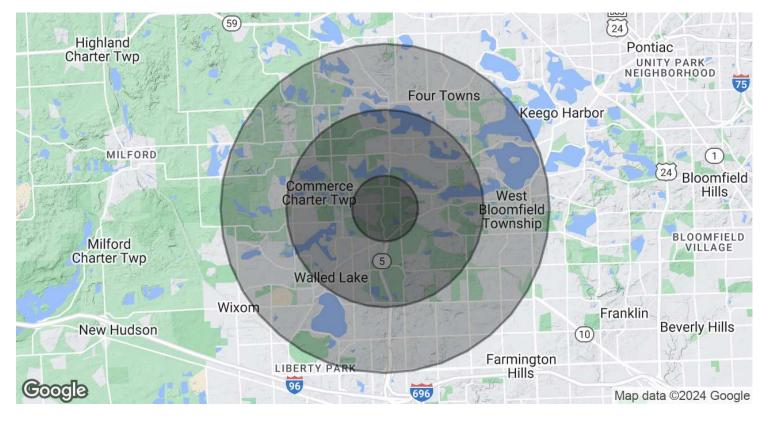

### **DEMOGRAPHICS MAP & REPORT**

| POPULATION           | 1 MILE    | 3 MILES   | 5 MILES   |
|----------------------|-----------|-----------|-----------|
| Total Population     | 4,281     | 48,705    | 143,354   |
| Average Age          | 40.4      | 41.6      | 41.1      |
| Average Age (Male)   | 37.3      | 39.7      | 39.9      |
| Average Age (Female) | 42.1      | 42.7      | 42.0      |
| HOUSEHOLDS & INCOME  | 1 MILE    | 3 MILES   | 5 MILES   |
| Total Households     | 1,540     | 18,613    | 55,969    |
| # of Persons per HH  | 2.8       | 2.6       | 2.6       |
| Average HH Income    | \$101,261 | \$101,207 | \$99,501  |
| Average House Value  | \$283,882 | \$282,378 | \$265,779 |