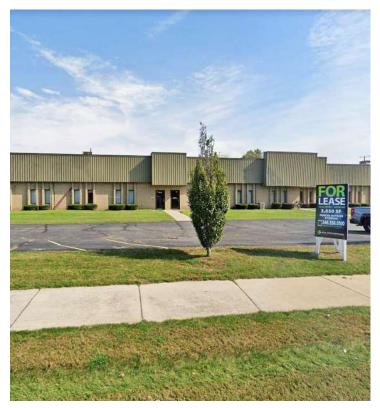

# INDUSTRIAL PROPERTY // FOR LEASE

### 3,650 SF INDUSTRIAL SPACE FOR LEASE

3150 MARTIN RD COMMERCE TOWNSHIP, MI 48390



- 3,650 SF Industrial Space
- 770 SF Office
- 16' Clear

- (1) 12' X 12' Door
- 200 AMP / 220 Volt

### 3150 MARTIN RD, COMMERCE TOWNSHIP, MI 48390 // FOR LEASE

### **EXECUTIVE SUMMARY**





Lease Rate

\$9.95 SF/YR (GROSS)

#### **OFFERING SUMMARY**

| <b>Building Size:</b> | 44,172 SF |  |  |
|-----------------------|-----------|--|--|
| Available SF:         | 3,650 SF  |  |  |
| Lot Size:             | 4.5 Acres |  |  |
| Year Built:           | 1980      |  |  |
| Renovated:            | 2021      |  |  |
| Zoning:               | LT IND    |  |  |
| Market:               | Detroit   |  |  |

#### PROPERTY OVERVIEW

3,650 SF with a 770 SF office area with (3) private offices, and (2) bathrooms for lease. 16' clear, (1) 12' x 12' door, 200 AMP/ 220 Volt. Mezzanine above the office; fantastic location at Martin Rd and M-5, Oakley Park. The gross rate includes taxes, insurance, and exterior maintenance.

#### **LOCATION OVERVIEW**

Located on the east side of Martin Road