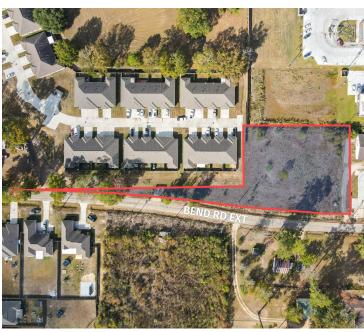

#### PROPERTY INFORMATION

| Property Type | Land - Commercial                                     |
|---------------|-------------------------------------------------------|
| Zoning        | C-1 (Commercial) / R-4 (Multi-<br>family Residential) |
| Lot Size      | ±1.13 Acres                                           |
| APN#          | 0020537                                               |
| Lot Frontage  | ±660.66 ft                                            |
| Lot Depth     | ±184.51 ft                                            |

### ±1.13 ACRES | 49,179 SF | 2 LOTS

- > Cleared Land
- > Adjacent to newly constructed McDonald's & Fast Pace Health Urgent Care
- ➤ Less than a minute from Hwy 16 at Hwy 1019 (±25,111 daily traffic)
- > Retail dense corridor featuring national tenants