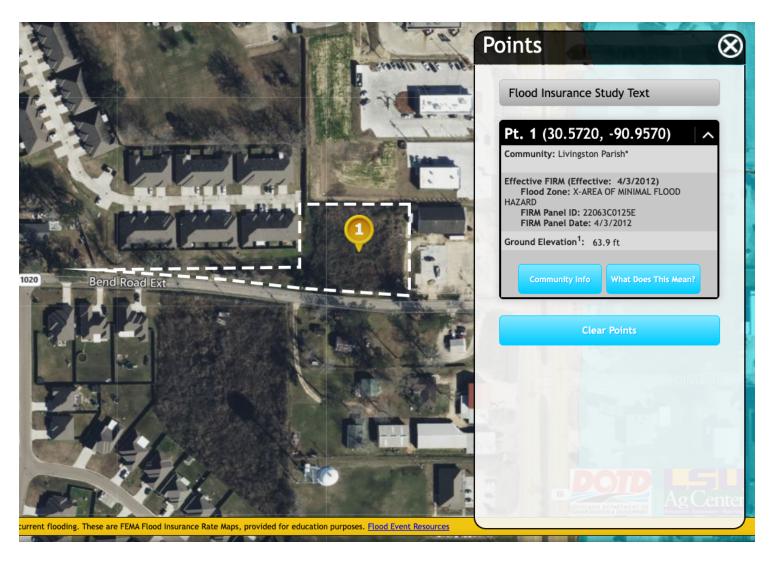

OLDS & INCOME                                  | 1 MILE    | 3 MILES   | 5 MILES   |
|------------------------------------------------------|-----------|-----------|-----------|
| Total Households                                     | 539       | 6,096     | 14,457    |
| # of Persons per HH                                  | 2.4       | 2.8       | 2.6       |
| Average HH Income                                    | \$73,557  | \$81,224  | \$79,367  |
| Average House Value                                  | \$217,347 | \$202,683 | \$220,084 |
| * Demographic data derived from 2020 ACS - US Census |           |           |           |



### **ZONING MAP**



C-1 - COMMERCIAL | R-4 - MULTI-FAMILY RESIDENTIAL

Source: The municipality in which the property is located



### FLOOD ZONE MAP



**FLOOD ZONE X** 

Source: maps.lsuagcenter.com/floodmaps