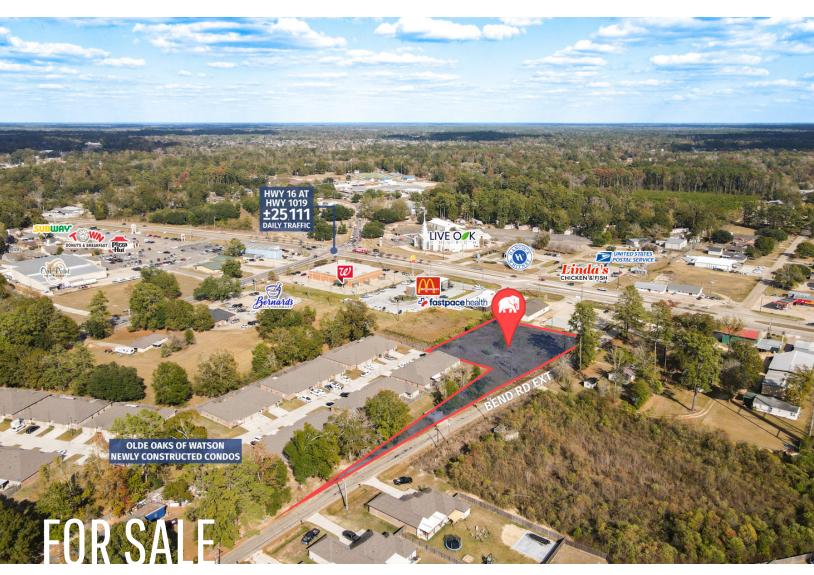

### ±1.13 ACRES LOT NEAR HWY 16 INTERSECTION

TRACT B-1, B-2 BEND RD EXTENSION WATSON, LA 70706

### ±1.13 ACRES | 49,179 SF | 2 LOTS

- > Cleared Land
- > Adjacent to newly constructed McDonald's & Fast Pace Health Urgent Care
- ➤ Less than a minute from Hwy 16 at Hwy 1019 (±25,111 daily traffic)
- > Retail dense corridor featuring national tenants

#### **PROPERTY SUMMARY**

- Now available for sale, this package includes tracts B-1 and B-2 on Bend Rd Extension. The ±1.13 acres have been cleared.
- The land is located less than a minute from a highly visible intersection, Hwy 16 at Hwy 1019 (±25,111 daily traffic).
- The property is also adjacent to the newly constructed McDonald's and Fast Pace Health Urgent Care on Hwy 16.
- Hwy 16 is a retail dense corridor featuring national tenants such as Walgreens, Subway, Hancock Whitney, and Pizza Hut. There are also numerous local tenants near this intersection including Oak Point, Jolie Girl Boutique, Town Donuts & Breakfast, and Bernard's Family Pharmacy.