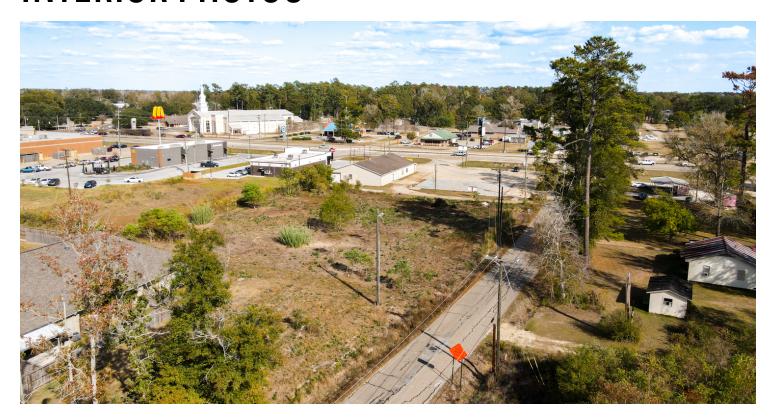

|
| Road Type            | Paved                                     |
| Nearest Highway      | Hwy 16                                    |
| Nearest Airport      | Baton Rouge Metropolitan<br>Airport (BTR) |

#### PROPERTY INFORMATION

| Property Type | Land - Commercial                                     |
|---------------|-------------------------------------------------------|
| Zoning        | C-1 (Commercial) / R-4 (Multi-<br>family Residential) |
| Lot Size      | ±1.13 Acres                                           |
| APN#          | 0020537                                               |
| Lot Frontage  | ±660.66 ft                                            |
| Lot Depth     | ±184.51 ft                                            |



# INTERIOR PHOTOS







### **LOCATION MAP**







### **DEMOGRAPHICS MAP & REPORT**



| POPULATION           | 1 MILE | 3 MILES | 5 MILES |
|----------------------|--------|---------|---------|
| Total Population     | 1,300  | 16,770  | 38,270  |
| Average Age          | 52.7   | 37.4    | 36.5    |
| Average Age (Male)   | 43.3   | 35.9    | 35.9    |
| Average Age (Female) | 54.4   | 38.6    | 38.3    |
|                      |        |         |         |

| HOUSEHOLDS & INCOME                                  | 1 MILE    | 3 MILES   | 5 MILES   |
|------------------------------------------------------|-----------|-----------|-----------|
| Total Households                                     | 539       | 6,096     | 14,457    |
| # of Persons per HH                                  | 2.4       | 2.