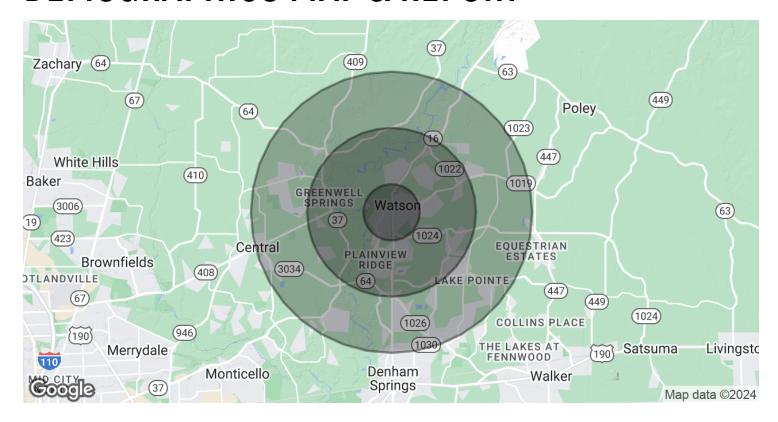

### **DEMOGRAPHICS MAP & REPORT**

| POPULATION           | 1 MILE | 3 MILES | 5 MILES |
|----------------------|--------|---------|---------|
| Total Population     | 1,300  | 16,770  | 38,270  |
| Average Age          | 52.7   | 37.4    | 36.5    |
| Average Age (Male)   | 43.3   | 35.9    | 35.9    |
| Average Age (Female) | 54.4   | 38.6    | 38.3    |
|                      |        |         |         |

| HOUSEHOLDS & INCOME                                  | 1 MILE    | 3 MILES   | 5 MILES   |
|------------------------------------------------------|-----------|-----------|-----------|
| Total Households                                     | 539       | 6,096     | 14,457    |
| # of Persons per HH                                  | 2.4       | 2.8       | 2.6       |
| Average HH Income                                    | \$73,557  | \$81,224  | \$79,367  |
| Average House Value                                  | \$217,347 | \$202,683 | \$220,084 |
| * Demographic data derived from 2020 ACS - US Census |           |           |           |