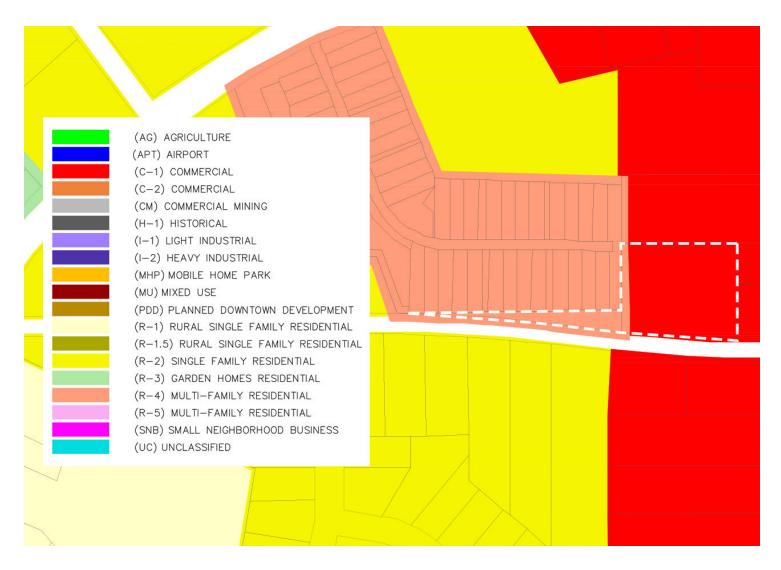

### **ZONING MAP**

C-1 - COMMERCIAL | R-4 - MULTI-FAMILY RESIDENTIAL

Source: The municipality in which the property is located

#### PROPERTY INFORMATION

| Property Type | Land - Commercial                                     |
|---------------|-------------------------------------------------------|
| Zoning        | C-1 (Commercial) / R-4 (Multi-<br>family Residential) |
| Lot Size      | ±1.13 Acres                                           |
| APN#          | 0020537                                               |
| Lot Frontage  | ±660.66 ft                                            |
| Lot Depth     | ±184.51 ft                                            |