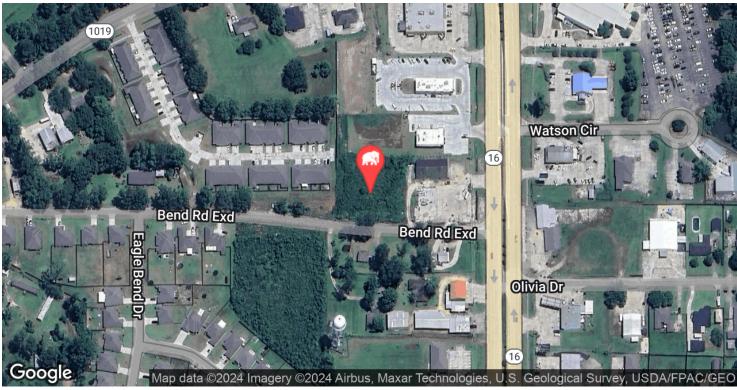

d Type            | Paved                                     |
| Nearest Highway      | Hwy 16                                    |
| Nearest Airport      | Baton Rouge Metropolitan<br>Airport (BTR) |

#### PROPERTY INFORMATION

| Property Type | Land - Commercial                                     |
|---------------|-------------------------------------------------------|
| Zoning        | C-1 (Commercial) / R-4 (Multi-<br>family Residential) |
| Lot Size      | ±1.13 Acres                                           |
| APN#          | 0020537                                               |
| Lot Frontage  | ±660.66 ft                                            |
| Lot Depth     | ±184.51 ft                                            |



# INTERIOR PHOTOS







### **LOCATION MAP**







### **DEMOGRAPHICS MAP & REPORT**



| POPULATION           | 1 MILE | 3 MILES | 5 MILES |
|----------------------|--------|---------|---------|
| Total Population     | 1,300  | 16,770  | 38,270  |
| Average Age          | 52.7   | 37.4    | 36.5    |
| Average Age (Male)   | 43.3   | 35.9    | 35.9    |
| Average Age (Female) | 54.4   | 38.6    | 38.3    |
|                      |        |         |         |

| HOUSEHOLDS & INCOME                                  | 1 MILE    | 3 MILES   | 5 MILES   |
|------------------------------------------------------|-----------|-----------|-----------|
| Total Households                                     | 539       | 6,096     | 14,457    |
| # of Persons per HH                                  | 2.4       | 2.8       | 2.6       |
| Averag