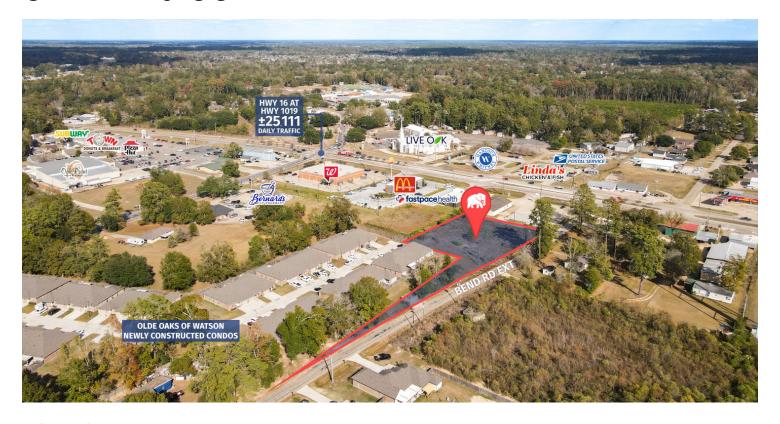

### **LOCATION MAP**

### ±1.13 ACRES | 49,179 SF | 2 LOTS

- > Cleared Land
- > Adjacent to newly constructed McDonald's & Fast Pace Health Urgent Care
- ➤ Less than a minute from Hwy 16 at Hwy 1019 (±25,111 daily traffic)
- > Retail dense corridor featuring national tenants

#### **PROPERTY SUMMARY**

- Now available for sale, this package includes tracts B-1 and B-2 on Bend Rd Extension. The ±1.13 acres have been cleared.
- The land is located less than a minute from a highly visible intersection, Hwy 16 at Hwy 1019 (±25,111 daily traffic).
- The property is also adjacent to the newly constructed McDonald's and Fast Pace Health Urgent Care on Hwy 16.
- Hwy 16 is a retail dense corridor featuring national tenants such as Walgreens, Subway, Hancock Whitney, and Pizza Hut. There are also numerous local tenants near this intersection including Oak Point, Jolie Girl Boutique, Town Donuts & Breakfast, and Bernard's Family Pharmacy.