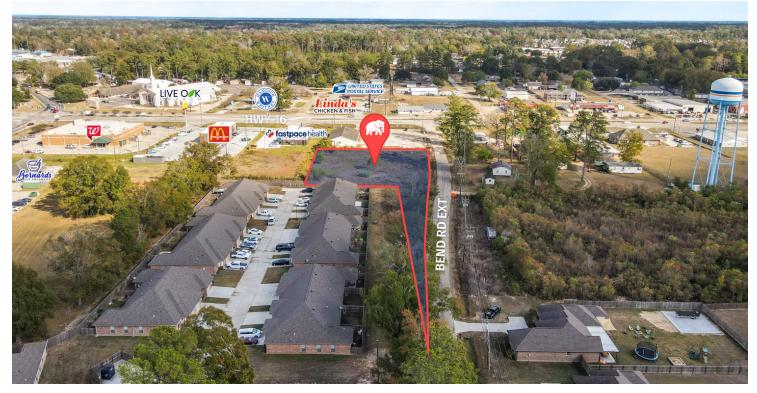

### ±1.13 ACRES LOT NEAR HWY 16 INTERSECTION

TRACT B-1, B-2 BEND RD EXTENSION WATSON, LA 70706

### ±1.13 ACRES | 49,179 SF | 2 LOTS

- > Cleared Land
- > Adjacent to newly constructed McDonald's & Fast Pace Health Urgent Care
- ➤ Less than a minute from Hwy 16 at Hwy 1019 (±25,111 daily traffic)
- > Retail dense corridor featuring national tenants

#### **PROPERTY SUMMARY**

- Now available for sale, this package includes tracts B-1 and B-2 on Bend Rd Extension. The ±1.13 acres have been cleared.
- The land is located less than a minute from a highly visible intersection, Hwy 16 at Hwy 1019 (±25,111 daily traffic).
- The property is also adjacent to the newly constructed McDonald's and Fast Pace Health Urgent Care on Hwy 16.
- Hwy 16 is a retail dense corridor featuring national tenants such as Walgreens, Subway, Hancock Whitney, and Pizza Hut. There are also numerous local tenants near this intersection including Oak Point, Jolie Girl Boutique, Town Donuts & Breakfast, and Bernard's Family Pharmacy.