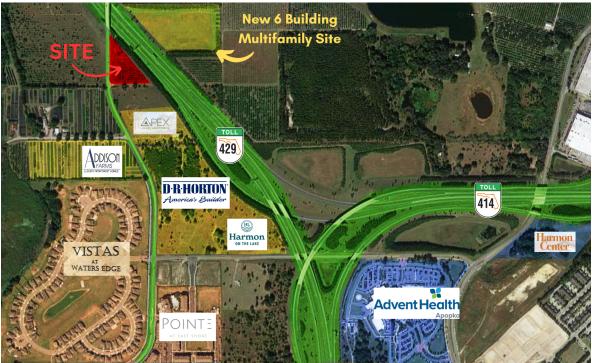

#### **PROPERTY OVERVIEW**

Two brand-new medical office buildings are available for lease in the heart of Apopka. Right at the corner of Binion Dr and SR 429, sits 3.4 acres entitled for 25,000 SF +/- of buildable space. Both buildings will be delivered in grey shell condition and can accommodate a variety of medical office users seeking 3,000 - 12,400 SF +/-. One 12,400 SF building is able to accommodate an ambulatory surgery center. Delivery is estimated to be late 2024/early 2025.

The property is surrounded by new and upcoming multifamily developments including Apex Luxury Apartments, Addison Farms, and an under-construction 6-building, 6-story multi-family complex. The property is also moments from Ocoee Apopka Rd (13,200 Annual Average Daily Traffic) and is less than 3 minutes from Advent Health Apopka Hospital. 1415 S Binion is also less than 2 miles from Lake Apopka Loop Trailhead and UF/IFAS Mid Florida Research & Education.