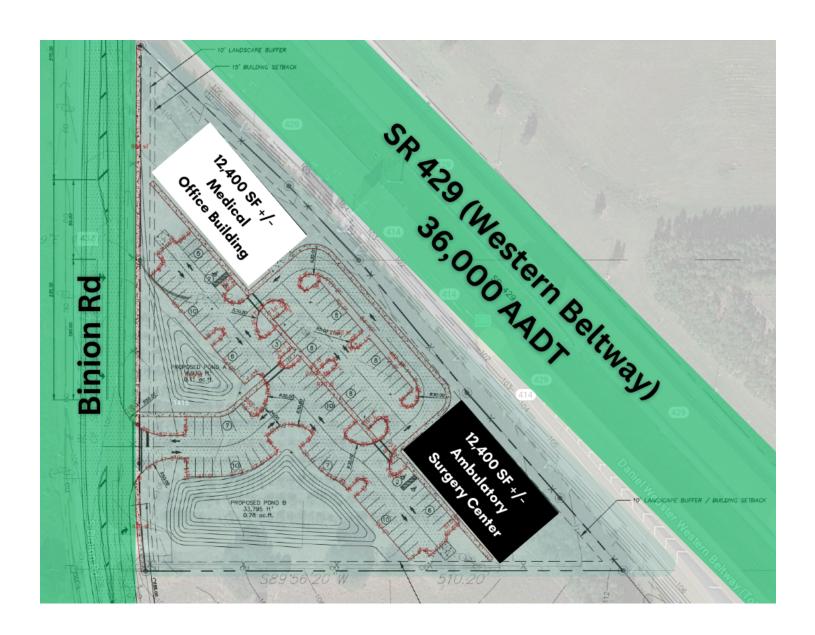

#### OFFERING SUMMARY

| Lease Rate:    | Negotiable            |
|----------------|-----------------------|
| Building Size: | 25,000 SF +/-         |
| Available SF:  | 3,000 - 12,400 SF +/- |
| Lot Size:      | 3.4 Acres +/-         |
| Year Built:    | 2024                  |
| Zoning:        | The Ridge PD          |

#### **PROPERTY OVERVIEW**

Two brand-new medical office buildings are available for lease in the heart of Apopka. Right at the corner of Binion Dr and SR 429, sits 3.4 acres entitled for 25,000 SF +/- of buildable space. Both buildings will be delivered in grey shell condition and can accommodate a variety of medical office users seeking 3,000 - 12,400 SF +/-. One 12,400 SF building is able to accommodate an ambulatory surgery center. Delivery is estimated to be late 2024/early 2025.

#### PROPERTY HIGHLIGHTS

- Two Brand New Medical Office Buildings For Lease ASC Ready!
- Grey Shell Delivery Early 2025
- Less than 3 Minutes From Advent Health Apopka Hospital
- Less than 3 Miles From SR 429 (Western Beltway) Interchange
- 4/1,000 Parking Ratio
- Sale Opportunity Available