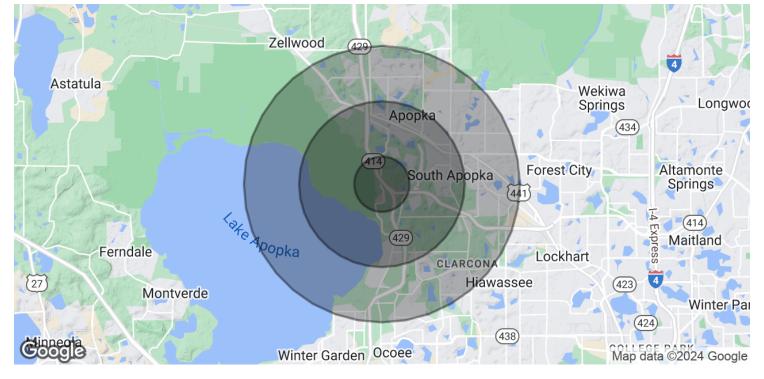

## **DEMOGRAPHICS MAP & REPORT**

1415 SOUTH BINION ROAD, APOPKA, FL 32703

# The Ridge

| POPULATION           | 1 MILE | 3 MILES | 5 MILES |
|----------------------|--------|---------|---------|
| Total Population     | 1,733  | 26,033  | 94,712  |
| Average Age          | 37.2   | 36.7    | 37.5    |
| Average Age (Male)   | 23.4   | 32.8    | 36.1    |
| Average Age (Female) | 42.0   | 39.6    | 38.7    |
|                      |        |         |         |

| HOUSEHOLDS & INCOME | 1 MILE    | 3 MILES   | 5 MILES   |
|---------------------|-----------|-----------|-----------|
| Total Households    | 517       | 9,263     | 33,009    |
| # of Persons per HH | 3.4       | 2.8       | 2.9       |
| Average HH Income   | \$92,062  | \$63,641  | \$71,077  |
| Average House Value | \$334,124 | \$237,307 | \$230,999 |