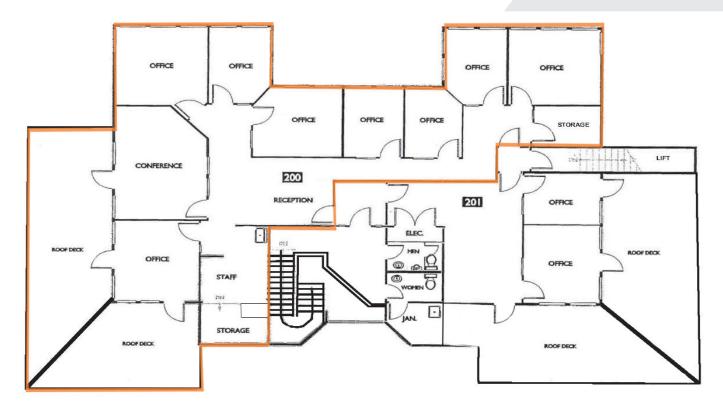

#### **Property Highlights**

- \$1,698,000 (\$658.65 PSF)
- · Can be divided into units of 1,606 SF and 909 SF
- · Ideal for owner/user. Available for immediate occupancy
- · Stair lift access to second floor
- Located 1/4 mile east of I-405 and on top of Wilburton Hill
- · Zoned Office, can be used for all office uses or medical/dental
- Nine private offices on glass-line
- Views of downtown Bellevue
- Two private decks