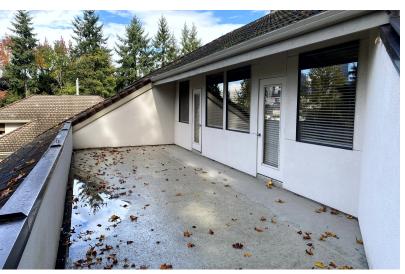

#### **Property Highlights**

- \$1,698,000 (\$658.65 PSF)
- · Can be divided into units of 1,606 SF and 909 SF
- · Ideal for owner/user. Available for immediate occupancy
- · Stair lift access to second floor
- Located 1/4 mile east of I-405 and on top of Wilburton Hill
- · Zoned Office, can be used for all office uses or medical/dental
- Nine private offices on glass-line
- Views of downtown Bellevue
- Two private decks