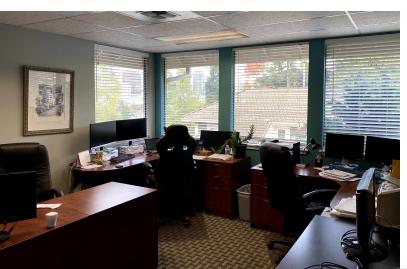

#### **Property Highlights**

- \$1,698,000 (\$658.65 PSF)
- · Can be divided into units of 1,606 SF and 909 SF
- · Ideal for owner/user. Available for immediate occupancy
- · Stair lift access to second floor
- Located 1/4 mile east of I-405 and on top of Wilburton Hill
- · Zoned Office, can be used for all office uses or medical/dental
- Nine private offices on glass-line
- Views of downtown Bellevue
- Two private decks