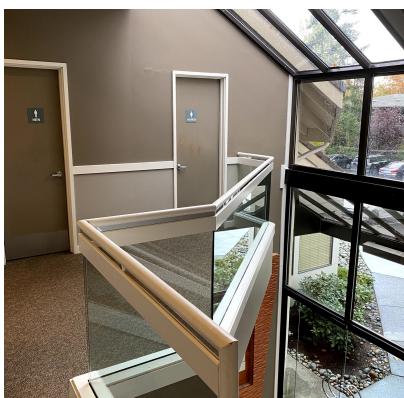

#### **Property Highlights**

- \$1,698,000 (\$658.65 PSF)
- · Can be divided into units of 1,606 SF and 909 SF
- · Ideal for owner/user. Available for immediate occupancy
- · Stair lift access to second floor
- Located 1/4 mile east of I-405 and on top of Wilburton Hill
- · Zoned Office, can be used for all office uses or medical/dental
- Nine private offices on glass-line
- Views of downtown Bellevue
- Two private decks