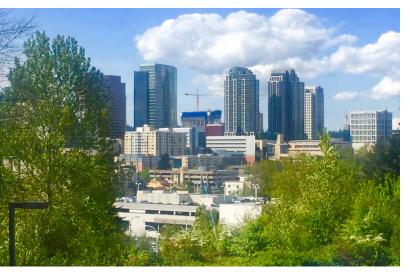

#### **Property Highlights**

- \$1,698,000 (\$658.65 PSF)
- · Can be divided into units of 1,606 SF and 909 SF
- · Ideal for owner/user. Available for immediate occupancy
- · Stair lift access to second floor
- Located 1/4 mile east of I-405 and on top of Wilburton Hill
- · Zoned Office, can be used for all office uses or medical/dental
- Nine private offices on glass-line
- Views of downtown Bellevue
- Two private decks