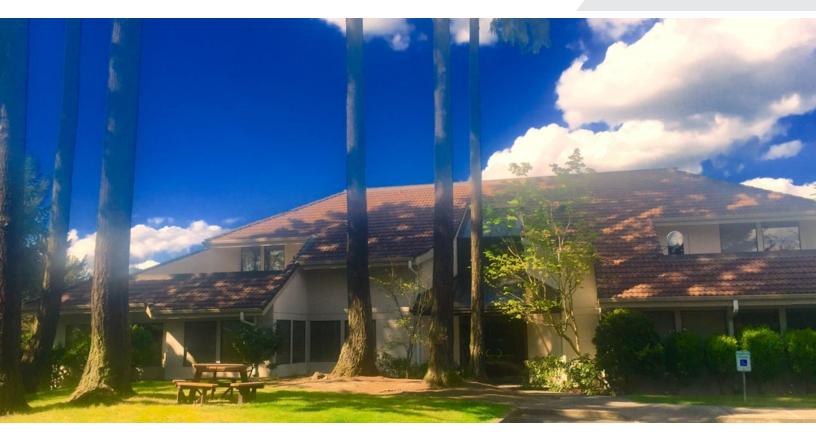

### Wilburton Ridge Office Park Condo

365 118th Avenue SE, Suite 200 Bellevue, Washington 98005

#### **Property Highlights**

- \$1,698,000 (\$658.65 PSF)
- · Can be divided into units of 1,606 SF and 909 SF
- · Ideal for owner/user. Available for immediate occupancy
- · Stair lift access to second floor
- Located 1/4 mile east of I-405 and on top of Wilburton Hill
- · Zoned Office, can be used for all office uses or medical/dental
- Nine private offices on glass-line
- Views of downtown Bellevue
- Two private decks