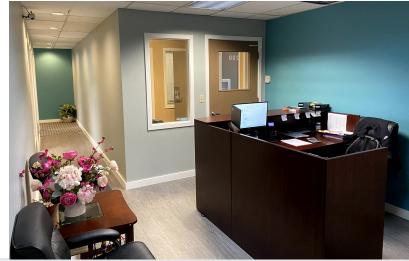

#### **Property Highlights**

- \$1,698,000 (\$658.65 PSF)
- · Can be divided into units of 1,606 SF and 909 SF
- · Ideal for owner/user. Available for immediate occupancy
- · Stair lift access to second floor
- Located 1/4 mile east of I-405 and on top of Wilburton Hill
- · Zoned Office, can be used for all office uses or medical/dental
- Nine private offices on glass-line
- Views of downtown Bellevue
- Two private decks