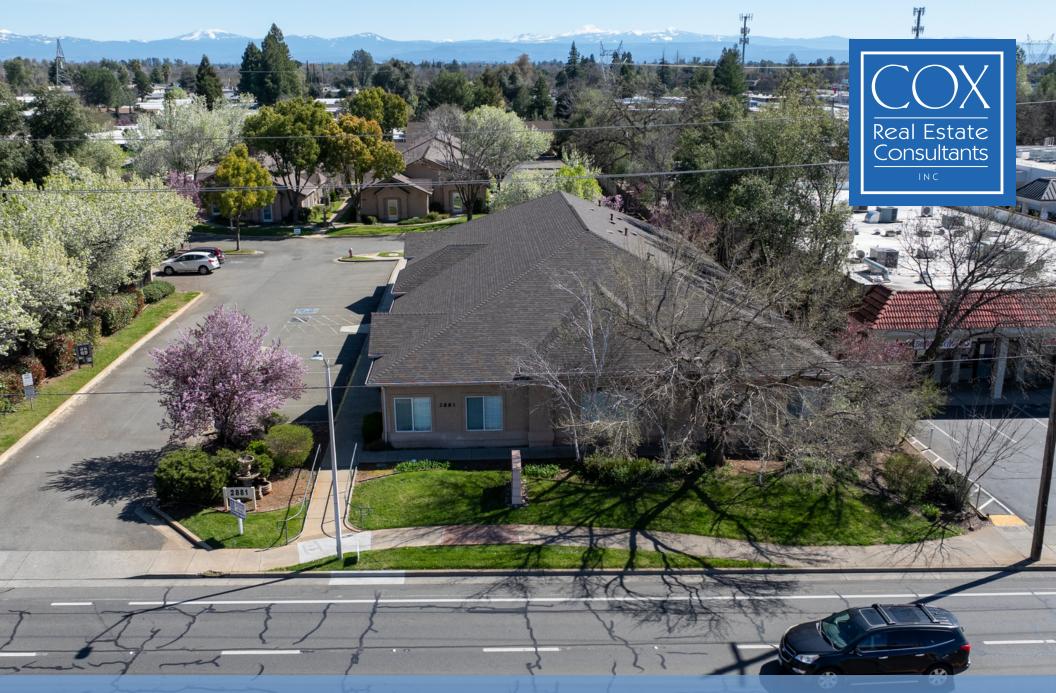

HIGH VISIBILITY OFFICE SPACE AVAILABLE IN PARK PLAZA OFFICE PARK

2881 CHURN CREEK RD, REDDING, CA 96002

Jess Whitlow, CCIM

Broker Associate/Consultant

530.605.5169

jess@coxrec.com coxrec.com

### PROPERTY SUMMARY

2881 CHURN CREEK RD, REDDING, CA 96002

### PROPERTY DESCRIPTION

Introducing Suite A at 2881 Churn Creek Rd, nestled in the coveted Park Plaza Office Park. This 2,170 SF gem boasts a thoughtfully designed layout featuring a private office, conference room adorned with a whiteboard wall finish, restrooms, ample storage, and a spacious open work area. Enjoy great visibility on Churn Creek Rd, a bustling thoroughfare with high traffic counts of 23,000+ CPD, while benefiting from easy access to I-5, Cypress Ave, and Hartnell Ave. Elevate your business presence in this prime location, where convenience meets functionality.