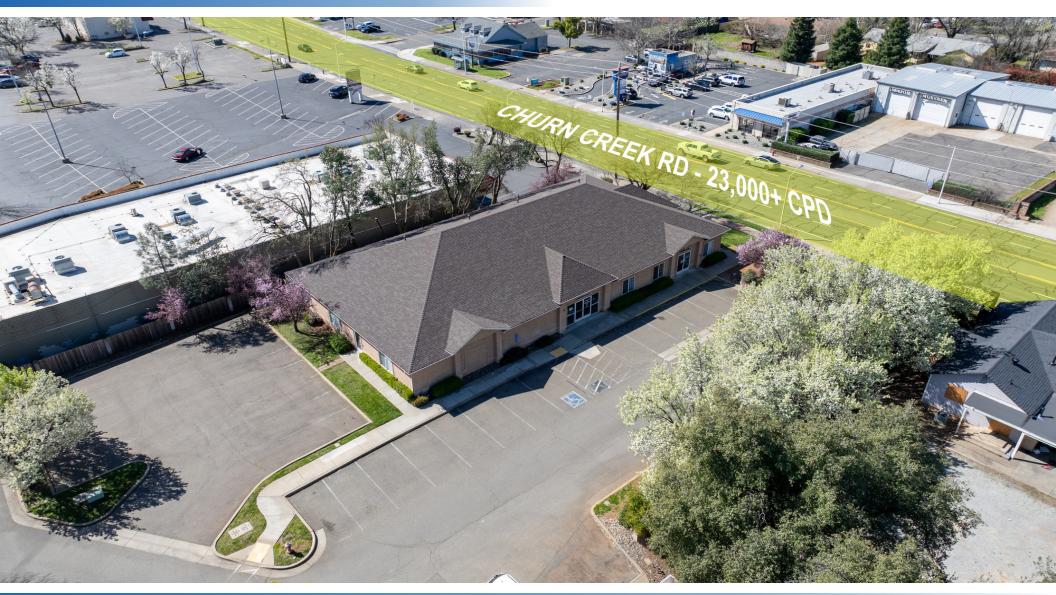

### PROPERTY DESCRIPTION

Introducing Suite A at 2881 Churn Creek Rd, nestled in the coveted Park Plaza Office Park. This 2,170 SF gem boasts a thoughtfully designed layout featuring a private office, conference room adorned with a whiteboard wall finish, restrooms, ample storage, and a spacious open work area. Enjoy great visibility on Churn Creek Rd, a bustling thoroughfare with high traffic counts of 23,000+ CPD, while benefiting from easy access to I-5, Cypress Ave, and Hartnell Ave. Elevate your business presence in this prime location, where convenience meets functionality.

## **LOCATION MAP**

2881 CHURN CREEK RD, REDDING, CA 96002

JESS WHITLOW, CCIM
Broker Associate/Consultant

530.605.5169 jess@coxrec.com