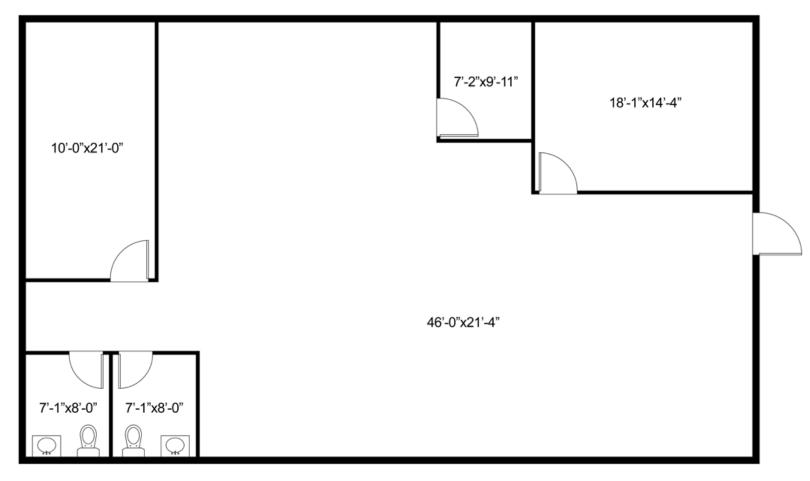

## **FLOOR PLAN**

2881 CHURN CREEK RD, REDDING, CA 96002

FLOOR PLAN

This floor plan including furniture, fixture measurements and dimensions are approximate and for illustrative purposes only. BoxBrownie.com gives no guarantee, warranty or representation as to the accuracy and layout.

All enquiries must be directed to the agent, vendor or party representing this floor plan.

530.605.5169 jess@coxrec.com