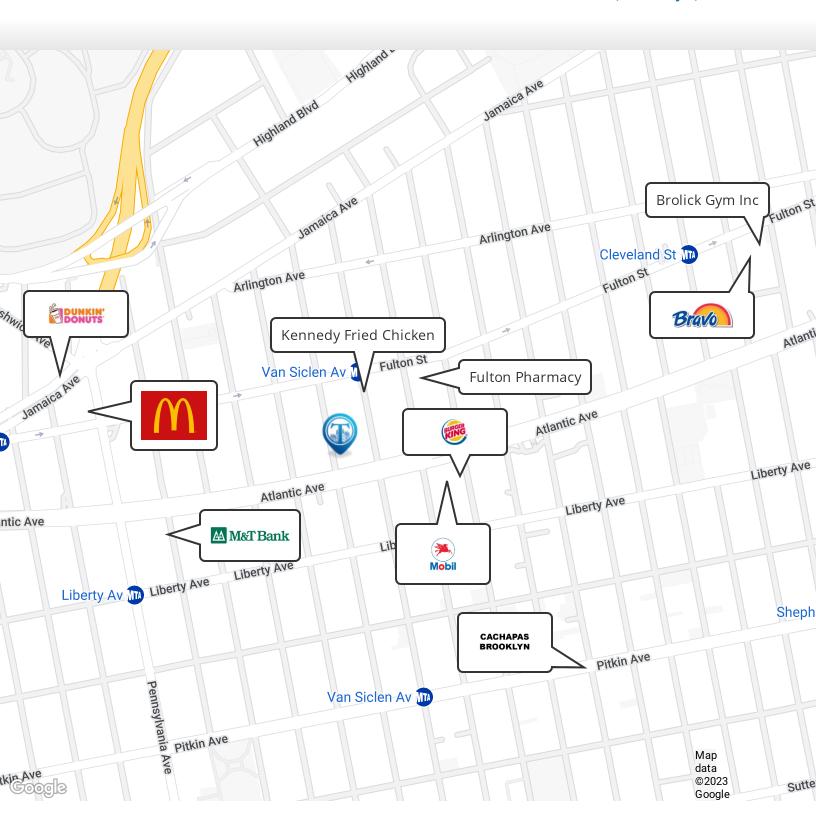

Nearby tenants include McDonald's, Dunkin', Kennedy Fried Chicken, Burger King, Fulton Pharmacy, M&T Bank, Bravo Supermarkets, Brolick Gym, Mobil, and more!

## Retailer Map

2767 Atlantic Ave, Brooklyn, NY 11207

FOR LEASE • Fully Leased • For Pricing

Call: 718-437-6100

Shlomi Bagdadi 718.437.6100 sb@tristatecr.com

Avrum Deutsch 718.437.6100 x164 avrum.d@tristatecr.com