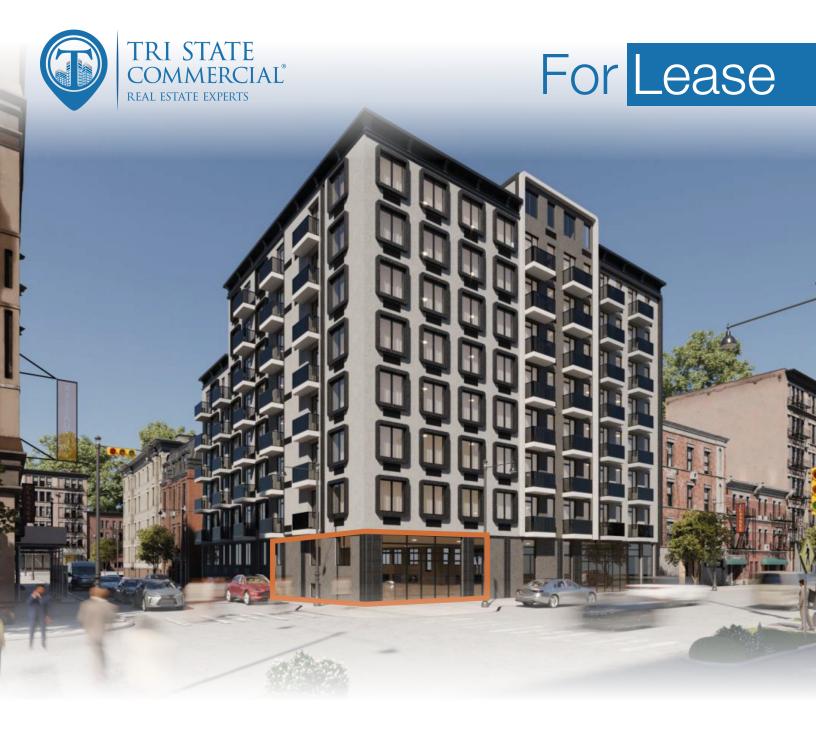

# Corner Retail Space

Fully Leased

2767 Atlantic Ave • Brooklyn • NY

For Pricing Call: 718-437-6100

Shlomi Bagdadi 718.437.6100 sb@tristatecr.com

Avrum Deutsch
718.437.6100 x164
avrum.d@tristatecr.com

## Main Highlights

- ▶ Ground: 720 SF
- ▶ Lower level: 2,460 SF
- 250 SF can be added to the ground floor
- ▶ Brand new development
- ▶ Corner space
- ▶ Can be made ADA accessible
- ▶ Glass frontage
- Windows in the lower level
- ► Lower level can be combined with 2777 Atlantic Ave for 6,160 SF