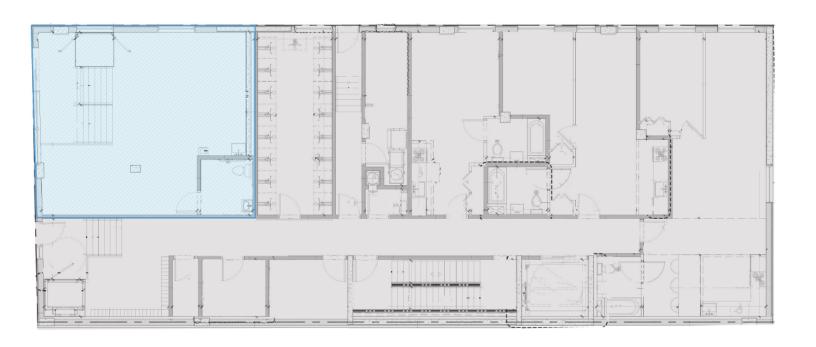

### Floor Plans

2767 Atlantic Ave, Brooklyn, NY 11207

#### 2767 ATLANTIC AVE GROUND LEVEL TOTAL AVAILABLE SPACE: 720 SF

ALL SQUARE FOOTAGES
ARE APPROXIMATE

FOR LEASE • Fully Leased • For Pricing

Call: 718-437-6100