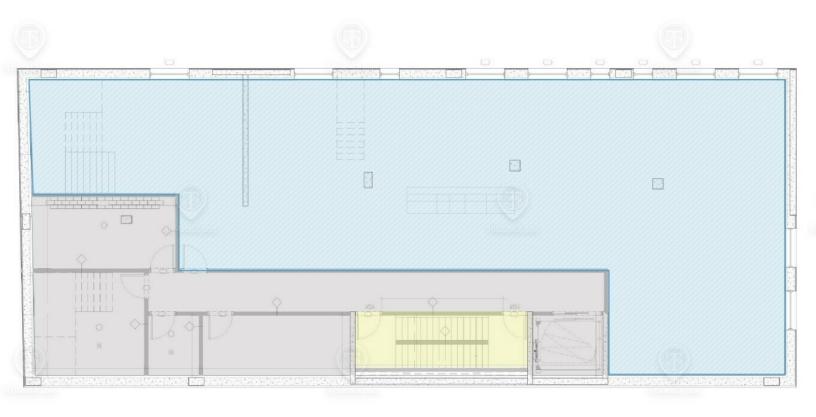

### Floor Plans

2767 Atlantic Ave, Brooklyn, NY 11207

#### 2767 ATLANTIC AVE

LOWER LEVEL
TOTAL AVAILABLE SPACE: 2.460 SF

ALL SQUARE FOOTAGES
ARE APPROXIMATE

FOR LEASE • Fully Leased • For Pricing

Call: 718-437-6100