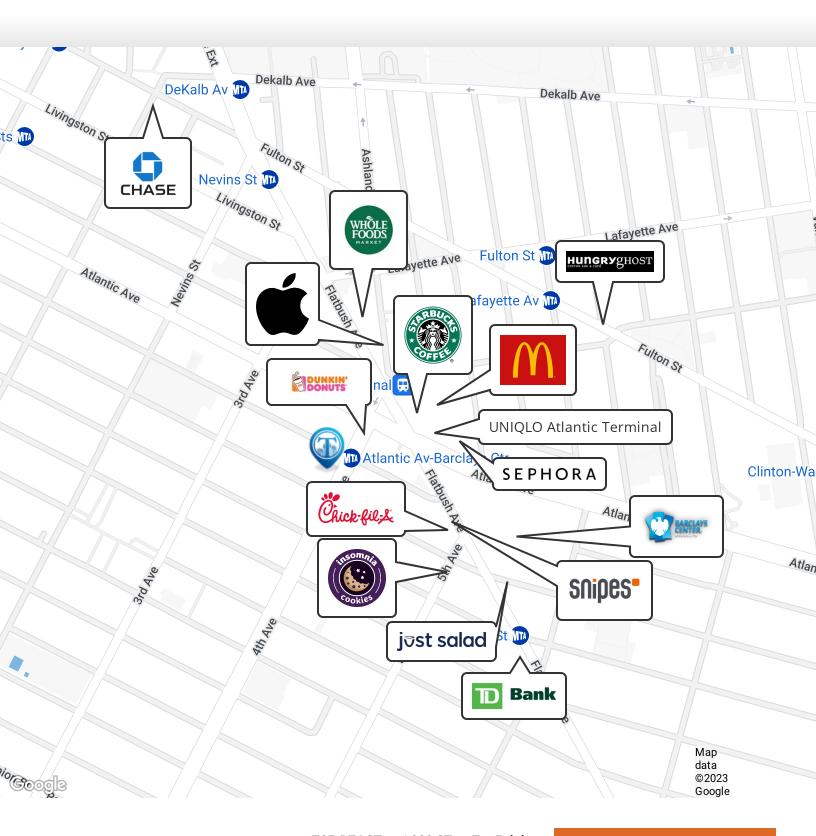

Nearby tenants include Shake Shack, UNIQLO, McDonald's, Starbucks, Sephora, SNIPES, Just Salad, Chick-fil-A, Bath & Body Works, Bank of America, Dunkin', The Vitamin Shoppe, Apple, Whole Foods Market, Insomnia Cookies, Barclays Center and more!

## Retailer Map

44 4th Avenue, Brooklyn, NY 11217

FOR LEASE • 1,000 SF • For Pricing

Call: 718-437-6100

Shlomi Bagdadi 718.437.6100 sb@tristatecr.com

Michael Elkharrat

718.437.6100

michael.e@tristatecr.com