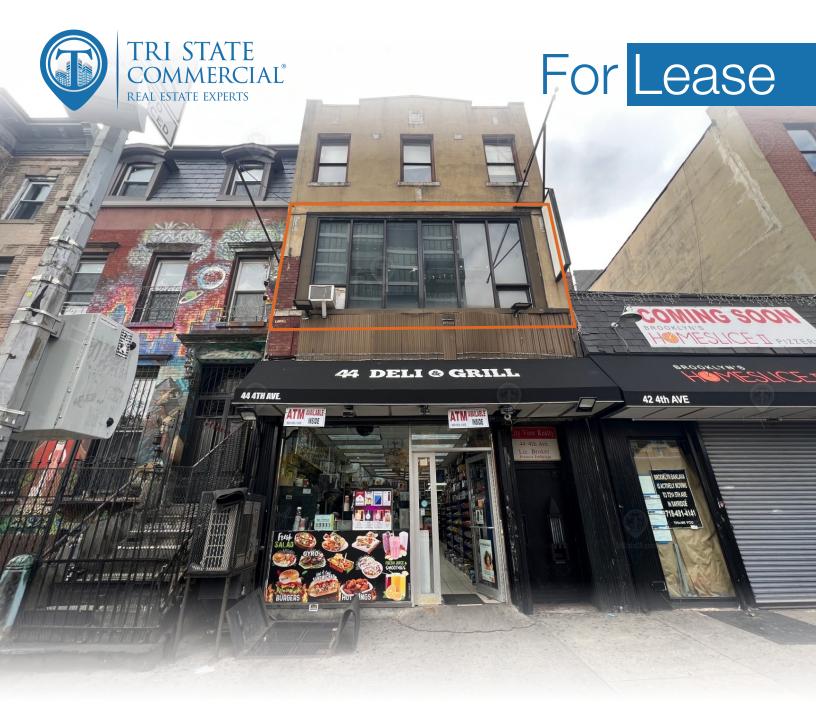

# 2nd Floor Retail/Office Space

1,000 SF

44 4th Avenue • Brooklyn • NY • For Pricing

Call: 718-437-6100

#### **Location Overview**

Located on a prime block in Boerum Hill between Pacific St & Dean St just steps away from Barclays Center near multiple lines of transit at Atlantic Avenue.

Nearest Transit: 2, 3, 4, 5, B, D, N, Q, & R trains at Atlantic Ave - Barclays Center and the B37, B103, & B65 bus lines.

### Main Highlights

- ▶ Large glass windows
- ▶ Tons of sunlight
- Massive frontage
- High ceilings

FOR LEASE • 1,000 SF • For Pricing

Call: 718-437-6100

Shlomi Bagdadi 718.437.6100 sb@tristatecr.com

Michael Elkharrat
718.437.6100
michael.e@tristatecr.com