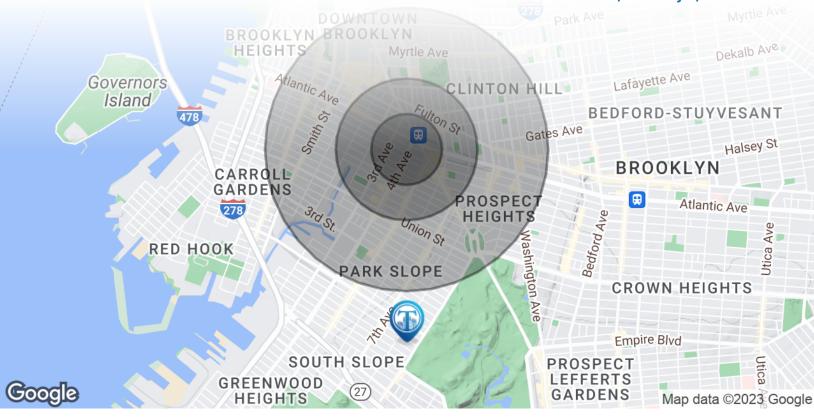

## Area Demographics

44 4th Avenue, Brooklyn, NY 11217

| POPULATION                            | 0.25 MILES              | 0.5 MILES           | 1 MILE               |
|---------------------------------------|-------------------------|---------------------|----------------------|
| Total Population                      | 9,088                   | 41,576              | 166,277              |
| Average Age                           | 34.3                    | 35.4                | 35.8                 |
| Average Age (Male)                    | 34.0                    | 35.2                | 35.6                 |
| Average Age (Female)                  | 35.7                    | 36.0                | 36.0                 |
|                                       |                         |                     |                      |
| HOUSEHOLDS & INCOME                   | 0.25 MILES              | 0.5 MILES           | 1 MILE               |
| HOUSEHOLDS & INCOME  Total Households | <b>0.25 MILES</b> 4,433 | 0.5 MILES<br>19,987 | <b>1 MILE</b> 79,816 |
|                                       |                         |                     |                      |
| Total Households                      | 4,433                   | 19,987              | 79,816               |
| Total Households # of Persons per HH  | 4,433                   | 19,987<br>2.1       | 79,816               |

166,277 People within 1 Mile

\$162,936 Avg Household Income

FOR LEASE • 1,000 SF • For Pricing

Call: 718-437-6100

Shlomi Bagdadi 718.437.6100 sb@tristatecr.com

Michael Elkharrat
718.437.6100
michael.e@tristatecr.com