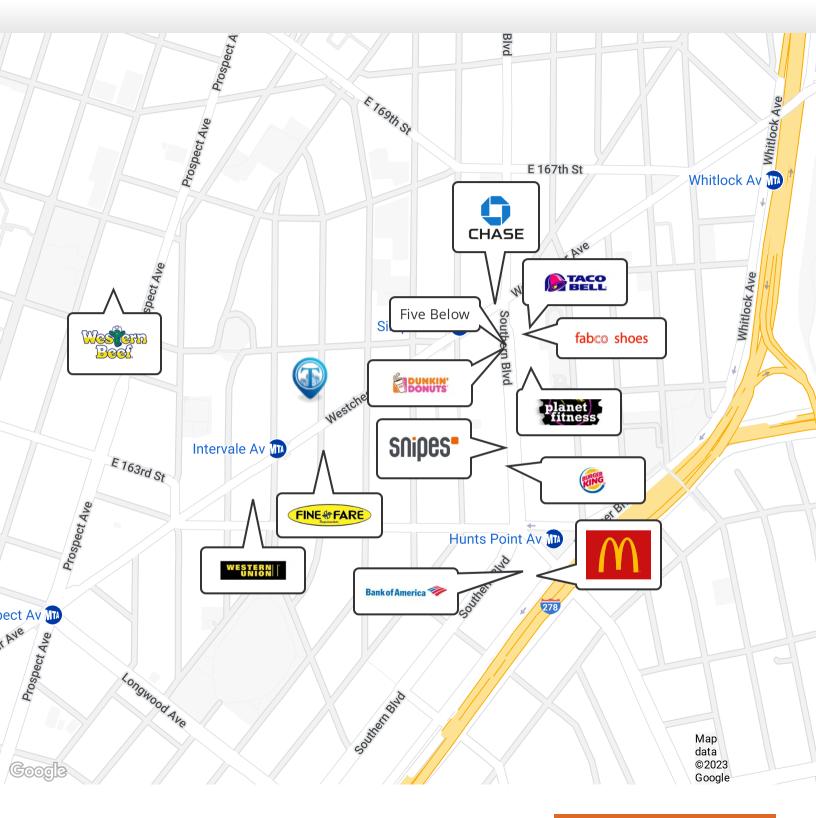

Nearby tenants include Fine Fare Supermarkets, Dunkin', Planet Fitness, Burger King, SNIPES, Five Below, Taco Bell, Fabco Shoes, GameStop, Chase Bank, Western Beef Supermarket, Family Dollar, and more!

## **Retailer Map**

1000 Kelly St, Bronx, NY 10459

FOR LEASE • 2,000 SF • For Pricing

Shlomi Bagdadi T18.437.6100 sb@tristatecr.com Dov Bleich 718.437.6100 x111 Dov.B@TriStateCR.com