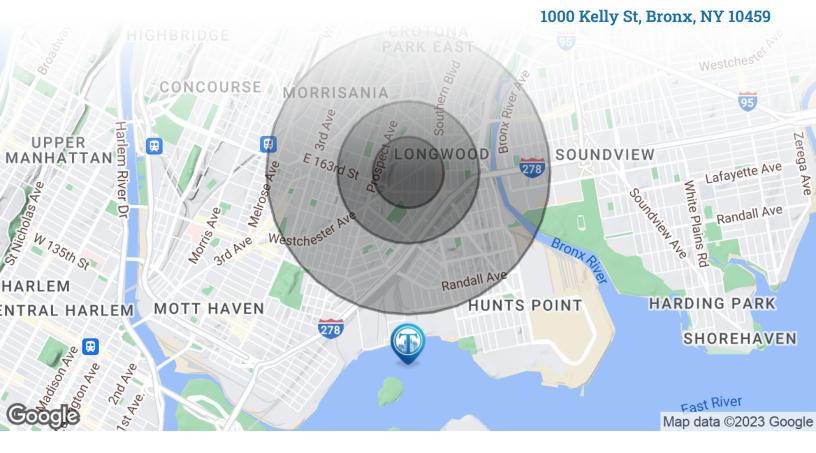

## Location Overview

Located in the Longwood neighborhood of the Bronx between Westchester Ave & E 165th St near the Intervale Ave subway station.

Nearest Transit: 2 & 5 trains at Intervale Ave and the BX4 & BX6 bus lines.

## Area Demographics

| POPULATION                              | 0.25 MILES                 | 0.5 MILES           | 1 MILE               |
|-----------------------------------------|----------------------------|---------------------|----------------------|
| Total Population                        | 13,092                     | 49,010              | 165,300              |
| Average Age                             | 32.2                       | 32.6                | 32.4                 |
| Average Age (Male)                      | 30.5                       | 29.2                | 30.0                 |
| Average Age (Female)                    | 35.5                       | 36.0                | 34.7                 |
|                                         |                            |                     |                      |
| HOUSEHOLDS & INCOME                     | 0.25 MILES                 | 0.5 MILES           | 1 MILE               |
| HOUSEHOLDS & INCOME<br>Total Households | <b>0.25 MILES</b><br>4,765 | 0.5 MILES<br>18,588 | <b>1 MILE</b> 61,642 |
|                                         |                            |                     |                      |
| Total Households                        | 4,765                      | 18,588              | 61,642               |

165,300 People within 1 Mile

\$44,467 Avg Household Income

FOR LEASE • 2,000 SF • For Pricing