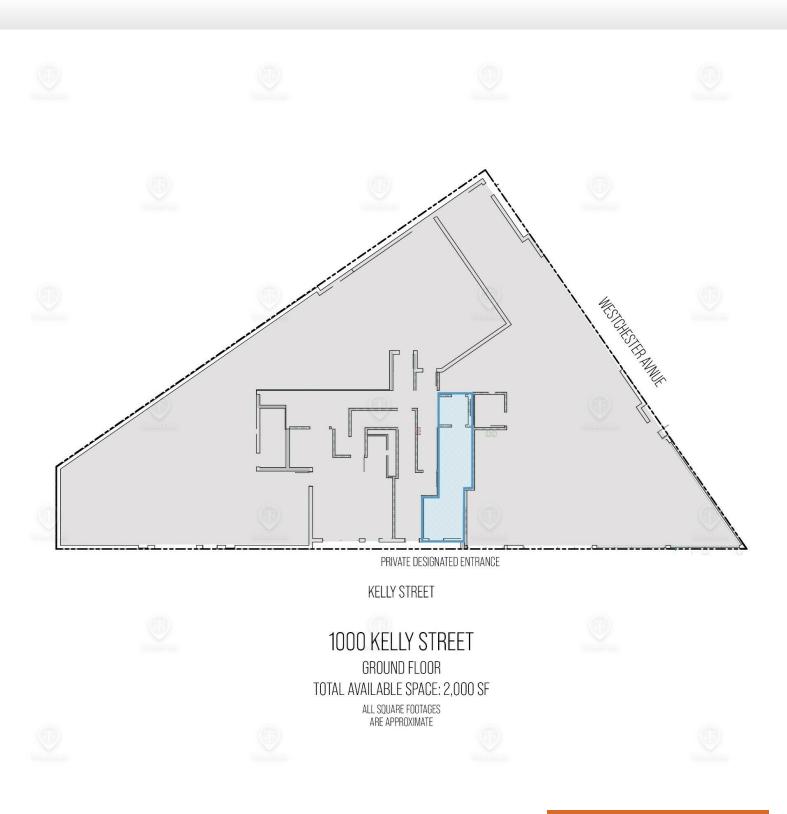

## Floor Plans

#### 1000 Kelly St, Bronx, NY 10459

FOR LEASE • 2,000 SF • For Pricing