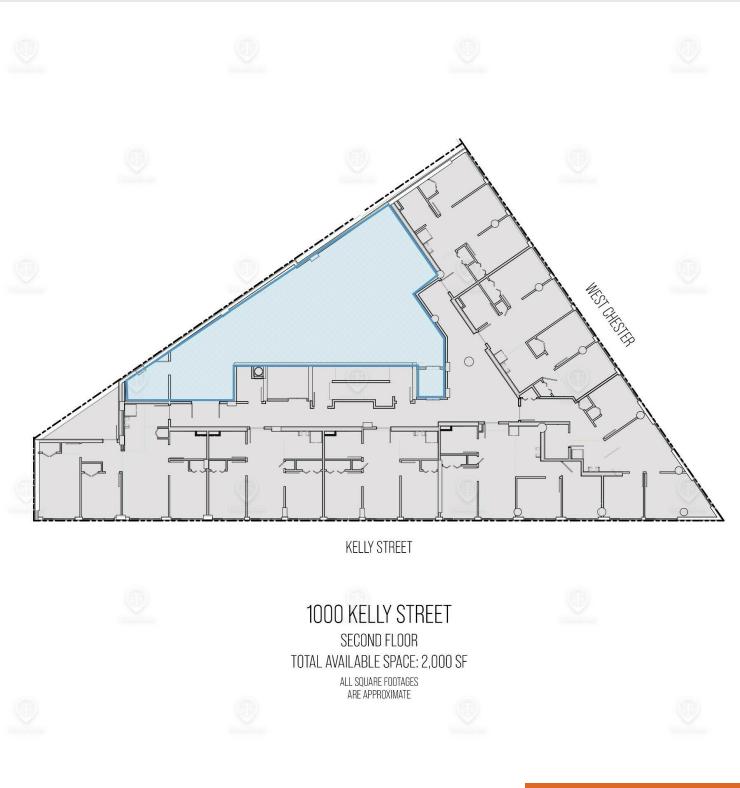

## Floor Plans

#### 1000 Kelly St, Bronx, NY 10459

FOR LEASE • 2,000 SF • For Pricing