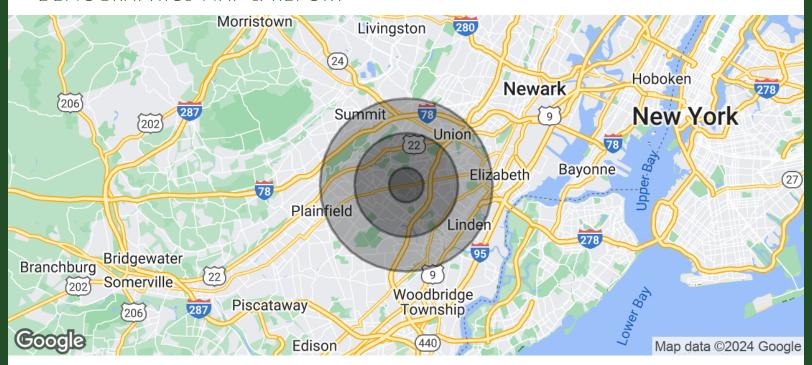

## DEMOGRAPHICS MAP & REPORT

| POPULATION           | 1 MILE | 3 MILES | 5 MILES |
|----------------------|--------|---------|---------|
| TOTAL POPULATION     | 18,045 | 135,600 | 405,639 |
| AVERAGE AGE          | 42.1   | 42.7    | 41.5    |
| AVERAGE AGE (MALE)   | 41.0   | 40.1    | 39.6    |
| AVERAGE AGE (FEMALE) | 42.1   | 44.0    | 42.7    |

| HOUSEHOLDS & INCOME                  | 1 MILE    | 3 MILES   | 5 MILES   |
|--------------------------------------|-----------|-----------|-----------|
| TOTAL HOUSEHOLDS                     | 7,045     | 51,699    | 150,404   |
| # OF PERSONS PER HH                  | 2.6       | 2.6       | 2.7       |
| AVERAGE HH INCOME                    | \$158,901 | \$141,823 | \$125,868 |
| AVERAGE HOUSE VALUE                  | \$628,289 | \$533,278 | \$464,198 |
| 2020 American Community Survey (ACS) |           |           |           |