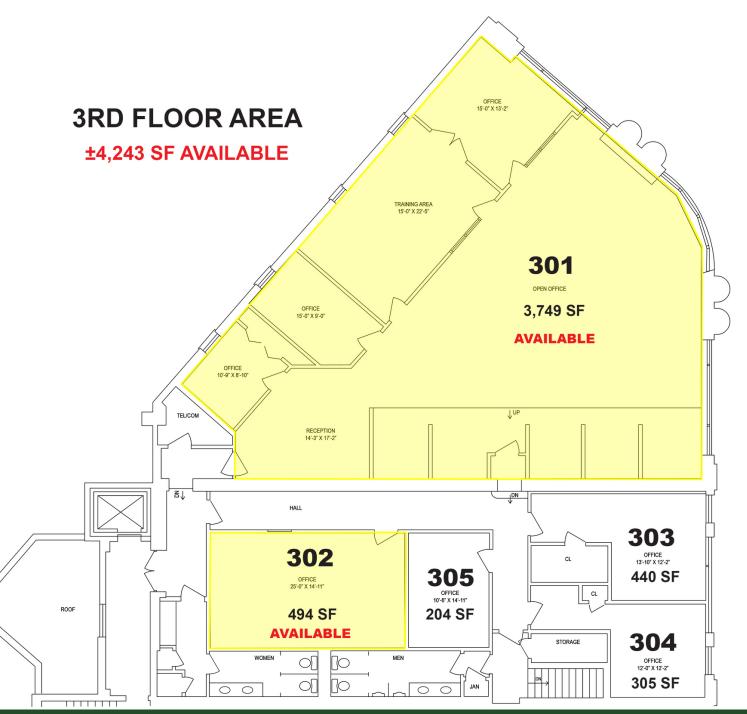

| OFFERING SUMMARY |                       |  |  |
|------------------|-----------------------|--|--|
| LEASE RATE:      | \$25.00 SF/yr (Gross) |  |  |
| AVAILABLE SF:    | 494 - 3,749 SF        |  |  |
| BUILDING SIZE:   | 15,000 SF             |  |  |

| SPACES    | LEASE RATE    | SPACE SIZE |
|-----------|---------------|------------|
| SUITE 301 | \$25.00 SF/yr | 3,749 SF   |
| SUITE 302 | \$25.00 SF/yr | 494 SF     |

**William Sitar Jr.** | O: 732.623.2155 | C: 973.202.9119 | bsitarlaw@sitarcompany.com **Douglas Sitar** | O: 732.623.2135 | C: 732.859.2144 | dsitar@sitarcompany.com