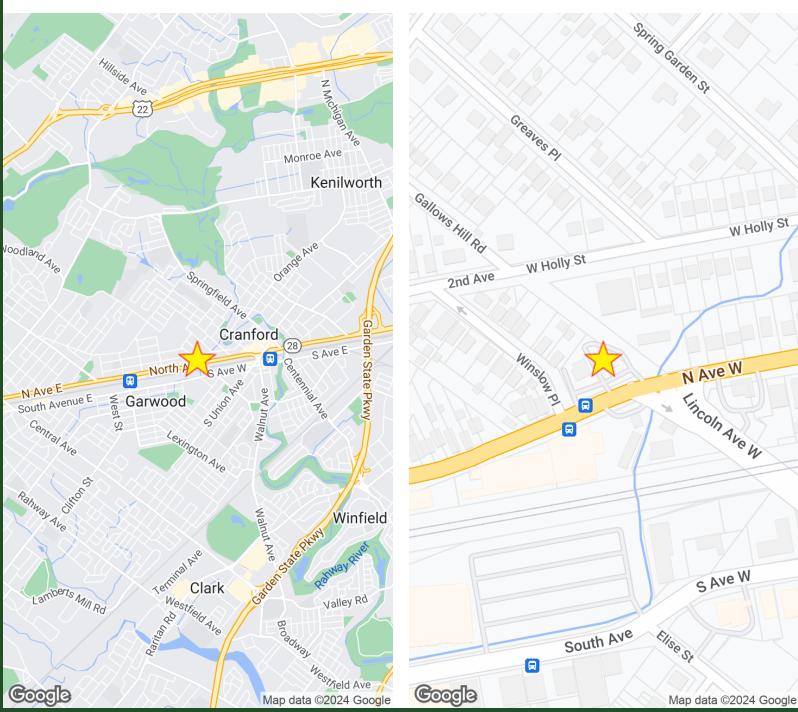

## **LOCATION DESCRIPTION**

On the corner of North Avenue West (Route 28) and North Union Avenue in the heart of the downtown area of Cranford. Cranford train station is across the street, and the location provides easy access to the Garden State Parkway.

## LOCATION MAP

**William Sitar Jr.** | O: 732.623.2155 | C: 973.202.9119 | bsitarlaw@sitarcompany.com **Douglas Sitar** | O: 732.623.2135 | C: 732.859.2144 | dsitar@sitarcompany.com

Worldwide Real Estate Services Since 1978