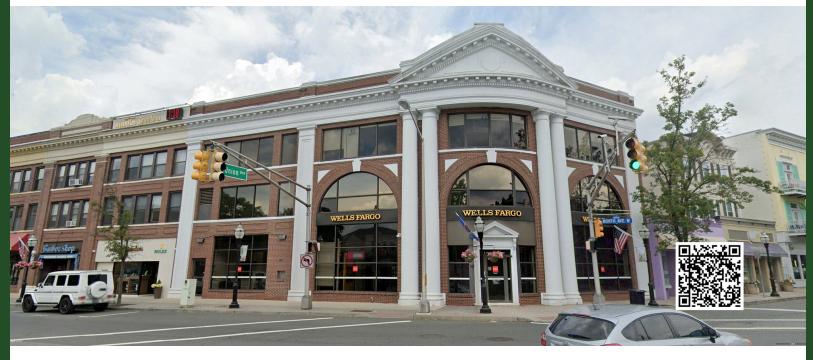

#### PROPERTY DESCRIPTION

Third floor office space for lease in landmark building in downtown Cranford

#### **PROPERTY HIGHLIGHTS**

- Nicest office space in Cranford
- Recently renovated with hardwood floors, exposed brick and open plan
- Elevatored building
- Will divide
- · Wells Fargo located on ground floor
- Zoned B-1
- Adjacent to public parking lot
- Tenant responsible for utilities
- Rental rate does not include tenant electric, which is estimated to be \$2.00 PSF

## **LOCATION DESCRIPTION**

On the corner of North Avenue West (Route 28) and North Union Avenue in the heart of the downtown area of Cranford. Cranford train station is across the street, and the location provides easy access to the Garden State Parkway.