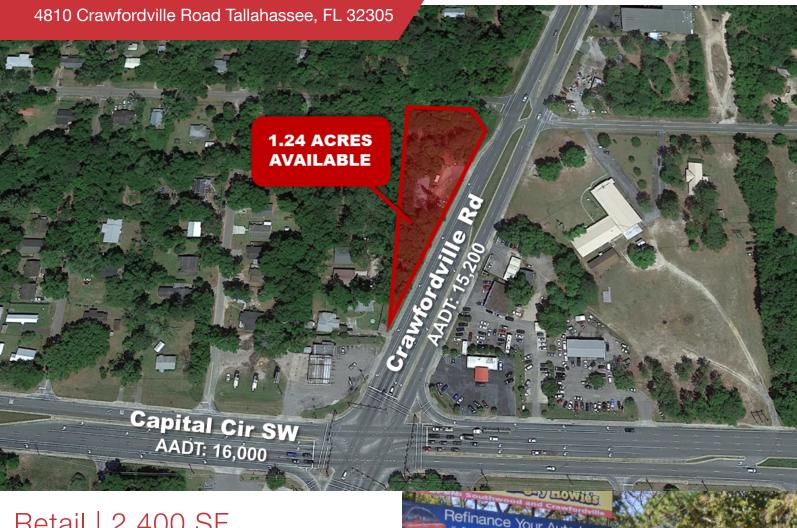

## Retail | 2,400 SF

2,400SF metal building on 1.24 acres with 515' of highway frontage. 3 overhead doors, small office & 12' eaves. Commercial Parkway zoning allows for a wide variety of intense commercial uses and redevelopment potential.

- 1.24 acres with 515' of highway frontage
- Commercial Parkway zoning
- Redevelopment Potential
- Near corner of Capital Cir SW (AADT: 16,000) and Crawfordville Rd (AADT: 15,200)

Sale Price: \$350,000