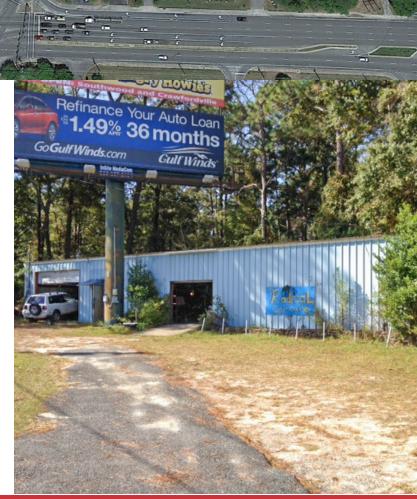

## Retail | 2,400 SF

2,400SF metal building on 1.24 acres with 515' of highway frontage. 3 overhead doors, small office & 12' eaves. Commercial Parkway zoning allows for a wide variety of intense commercial uses and redevelopment potential.

- 1.24 acres with 515' of highway frontage
- Commercial Parkway zoning
- Redevelopment Potential
- Near corner of Capital Cir SW (AADT: 16,000) and Crawfordville Rd (AADT: 15,200)

Sale Price: \$350,000