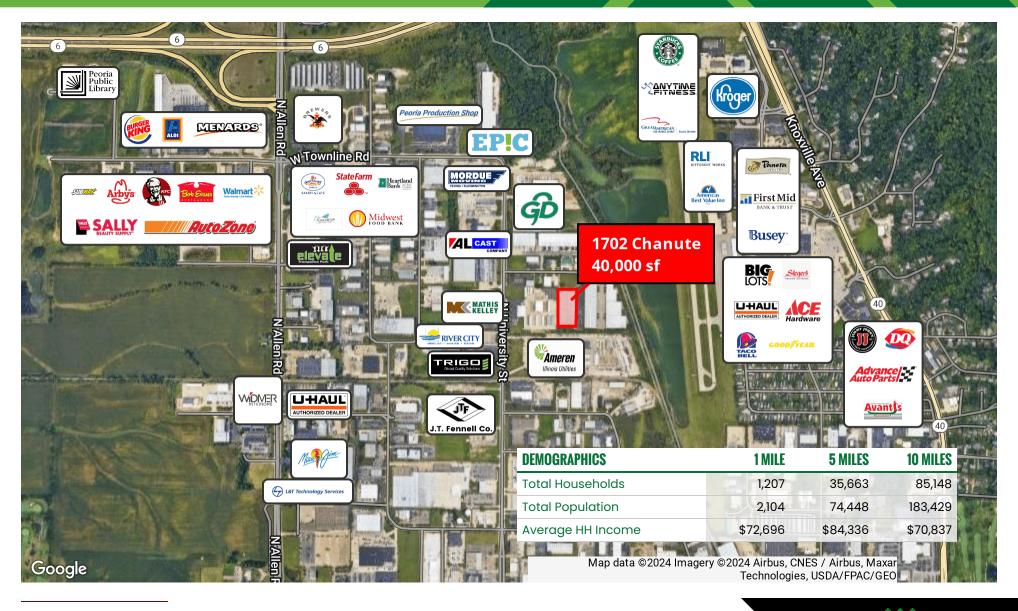

## **LOCATION DESCRIPTION**

Located in the heart of the north Peoria Industrial Park. This area has nearby access to IL Route 6 and I-474 to I-74. In addition to industrial, this location is also surrounded by several retail businesses such as WalMart and Menards, as well as office buildings.