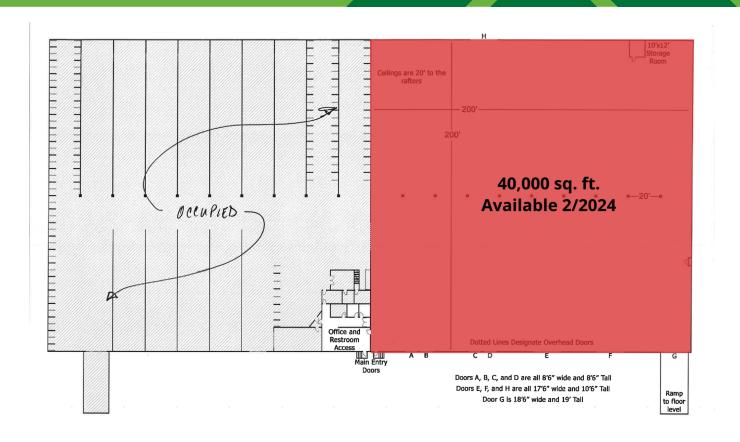

#### **PROPERTY HIGHLIGHTS**

- 40,000 sq. ft. warehouse space
- 480v, 300 amp electrical service
- Ample parking & 8 OH doors
- Drive-in access via ramp to floor level
- LL provides lawn care & snow removal

## **AVAILABLE SPACES**

| SUITE           | TENANT    | SIZE      | TYPE | RATE         |
|-----------------|-----------|-----------|------|--------------|
| 1702 Chanute Rd | Available | 40,000 SF | NNN  | \$4.75 SF/yr |