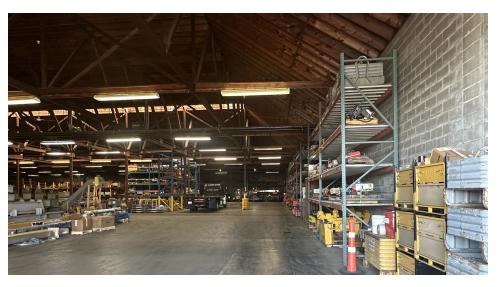

#### **PROPERTY HIGHLIGHTS**

- 40,000 sq. ft. warehouse space
- 480v, 300 amp electrical service
- Ample parking & 8 OH doors
- Drive-in access via ramp to floor level
- LL provides lawn care & snow removal