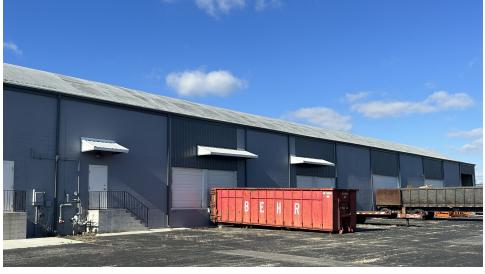

#### **PROPERTY HIGHLIGHTS**

- 40,000 sq. ft. warehouse space
- 480v, 300 amp electrical service
- Ample parking & 8 OH doors
- Drive-in access via ramp to floor level
- LL provides lawn care & snow removal

## **LOCATION DESCRIPTION**

Located in the heart of the north Peoria Industrial Park. This area has nearby access to IL Route 6 and I-474 to I-74. In addition to industrial, this location is also surrounded by several retail businesses such as WalMart and Menards, as well as office buildings.