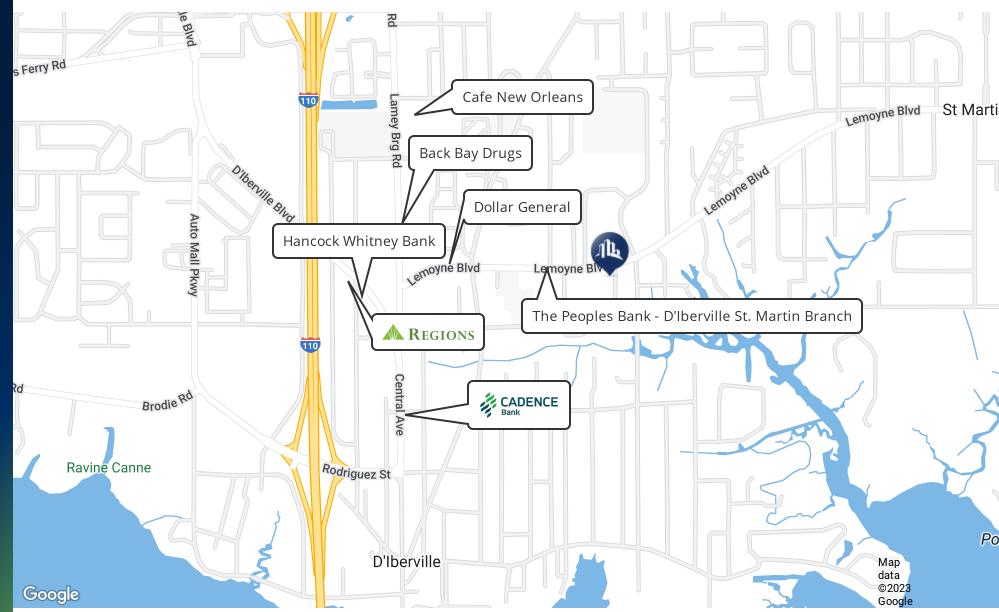

#### PROPERTY DESCRIPTION

+/-6,000 SF two tenant retail building fronting Lemoyne Blvd. Suite A (+/-5,000 SF) is currently owner occupied. Owner is willing to vacate or leaseback at market rate. Suite B is +/-1,000 SF and is leased to a salon. Great property for an owner/user or investor. The location provides easy access to downtown Biloxi and Hwy 10.

## Location Map