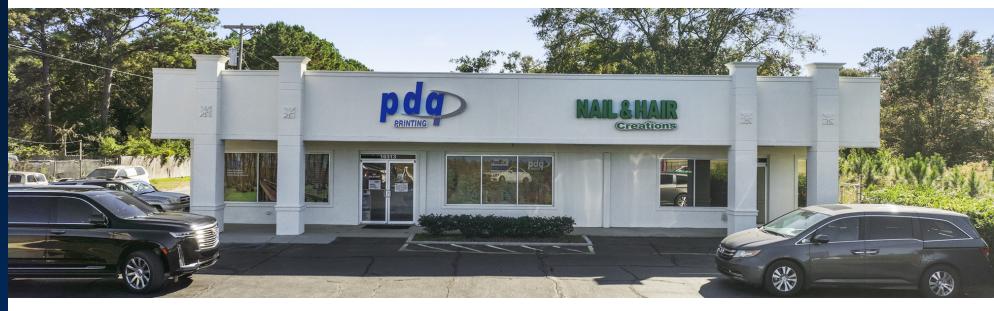

#### PROPERTY DESCRIPTION

+/-6,000 SF two tenant retail building fronting Lemoyne Blvd. Suite A (+/-5,000 SF) is currently owner occupied. Owner is willing to vacate or leaseback at market rate. Suite B is +/-1,000 SF and is leased to a salon. Great property for an owner/user or investor. The location provides easy access to downtown Biloxi and Hwy 10.

## **Additional Photos**