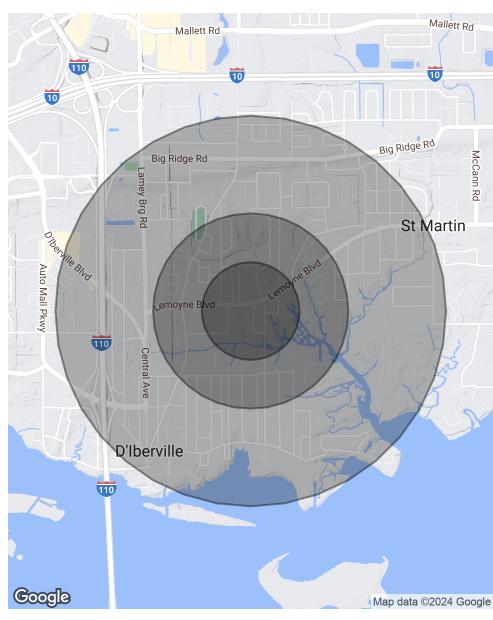

#### DEMOGRAPHICS 0.25 MILES 0.5 MILES 1 MILE Total I laviach alda

| iotal Households  | 110      | 524      | 2,483    |
|-------------------|----------|----------|----------|
| Total Population  | 230      | 1,003    | 5,195    |
| Average HH Income | \$42,020 | \$41,381 | \$46,899 |

## Demographics Map & Report

| POPULATION           | 0.25 MILES | 0.5 MILES | 1 MILE    |
|----------------------|------------|-----------|-----------|
| Total Population     | 230        | 1,003     | 5,195     |
| Average Age          | 46.2       | 45.7      | 38.3      |
| Average Age (Male)   | 43.8       | 44.2      | 37.1      |
| Average Age (Female) | 48.5       | 47.1      | 39.7      |
|                      |            |           |           |
| HOUSEHOLDS & INCOME  | 0.25 MILES | 0.5 MILES | 1 MILE    |
| Total Households     | 116        | 524       | 2,483     |
| # of Persons per HH  | 2.0        | 1.9       | 2.1       |
| Average HH Income    | \$42,020   | \$41,381  | \$46,899  |
| Average House Value  | \$156,024  | \$154,492 | \$114.302 |