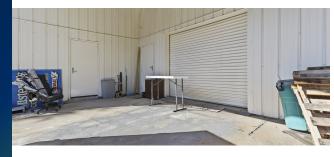

y owner occupied. Owner is willing to vacate or leaseback at market rate. Suite B is +/-1,000 SF and is leased to a salon. Great property for an owner/user or investor. The location provides easy access to downtown Biloxi and Hwy 10.

#### PROPERTY HIGHLIGHTS

- Two Tenant Retail Building
- Great for owner/user or Investor

#### OFFERING SUMMARY

| Sale Price:    | \$690,000 |
|----------------|-----------|
| Building Size: | 6,000 SE  |

#### DEMOGRAPHICS 0.25 MILES 0.5 MILES 1 MILE Total I laviach alda

| iotal Households  | 110      | 524      | 2,483    |
|-------------------|----------|----------|----------|
| Total Population  | 230      | 1,003    | 5,195    |
| Average HH Income | \$42,020 | \$41,381 | \$46,899 |

2 402

## Location Map





## **Additional Photos**

























## Demographics Map & Report



| POPULATION           | 0.25 MILES | 0.5 MILES | 1 MILE    |
|----------------------|------------|-----------|-----------|
| Total Population     | 230        | 1,003     | 5,195     |
| Average Age          | 46.2       | 45.7      | 38.3      |
| Average Age (Male)   | 43.8       | 44.2      | 37.1      |
| Average Age (Female) | 48.5       | 47.1      | 39.7      |
|                      |            |           |           |
| HOUSEHOLDS & INCOME  | 0.25 MILES | 0.5 MILES | 1 MILE    |
| Total Households     | 116        | 524       | 2,483     |
| # of Persons per HH  | 2.0        | 1.9       | 2.1       |
| Average HH Income    | \$42,020   | \$41,381  | \$46,899  |
| Average House Value  | \$156,024  | \$154,492 | \$114.302 |

<sup>\*</sup>