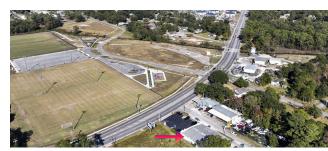

## Location Map

#### PROPERTY DESCRIPTION

+/-6,000 SF two tenant retail building fronting Lemoyne Blvd. Suite A (+/-5,000 SF) is currently owner occupied. Owner is willing to vacate or leaseback at market rate. Suite B is +/-1,000 SF and is leased to a salon. Great property for an owner/user or investor. The location provides easy access to downtown Biloxi and Hwy 10.