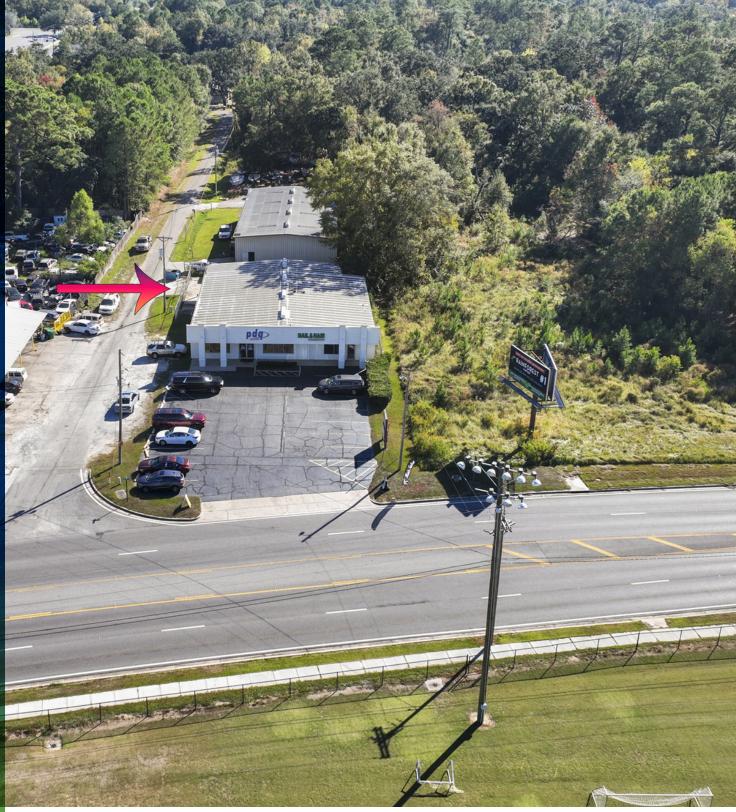

#### PROPERTY DESCRIPTION

+/-6,000 SF two tenant retail building fronting Lemoyne Blvd. Suite A (+/-5,000 SF) is currently owner occupied. Owner is willing to vacate or leaseback at market rate. Suite B is +/-1,000 SF and is leased to a salon. Great property for an owner/user or investor. The location provides easy access to downtown Biloxi and Hwy 10.

## Location Map