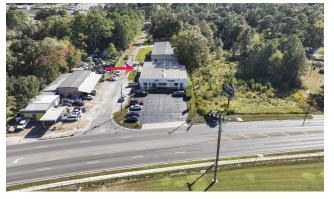

owner occupied. Owner is willing to vacate or leaseback at market rate. Suite B is +/-1,000 SF and is leased to a salon. Great property for an owner/user or investor. The location provides easy access to downtown Biloxi and Hwy 10.

#### PROPERTY HIGHLIGHTS

- Two Tenant Retail Building
- Great for owner/user or Investor

#### OFFERING SUMMARY

| Sale Price:    | \$690,000 |
|----------------|-----------|
| Building Size: | 6,000 SE  |

#### DEMOGRAPHICS 0.25 MILES 0.5 MILES 1 MILE Total I laviach alda

| iotal Households  | 110      | 524      | 2,483    |
|-------------------|----------|----------|----------|
| Total Population  | 230      | 1,003    | 5,195    |
| Average HH Income | \$42,020 | \$41,381 | \$46,899 |

2 402

## Location Map





## **Additional Photos**

























## Demographics Map & Report



| POPULATION           | 0.25 MILES | 0.5 MILES | 1 MILE    |
|----------------------|------------|-----------|-----------|
| Total Population     | 230        | 1,003     | 5,195     |
| Average Age          | 46.2       | 45.7      | 38.3      |
| Average Age (Male)   | 43.8       | 44.2      | 37.1      |
| Average Age (Female) | 48.5       | 47.1      | 39.7      |
|                      |            |           |           |
| HOUSEHOLDS & INCOME  | 0.25 MILES | 0.5 MILES | 1 MILE    |
| Total Households     | 116        | 524       | 2,483     |
| # of Persons per HH  | 2.0        | 1.9       | 2.1       |
| Average HH Income    | \$42,020   | \$41,381  | \$46,899  |
| Average House Value  | \$156,024  | \$154,492 | \$114.302 |

<sup>\*</sup> D