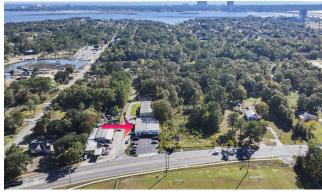

## Location Map

#### PROPERTY DESCRIPTION

+/-6,000 SF two tenant retail building fronting Lemoyne Blvd. Suite A (+/-5,000 SF) is currently owner occupied. Owner is willing to vacate or leaseback at market rate. Suite B is +/-1,000 SF and is leased to a salon. Great property for an owner/user or investor. The location provides easy access to downtown Biloxi and Hwy 10.