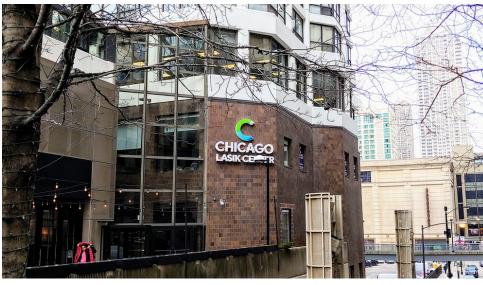

#### PROPERTY SUMMARY

#### **PROPERTY OVERVIEW**

Situated along the Chicago River, between Trump Tower and the Wrigley Building, and just steps from Michigan Avenue and the Apple Store, River Plaza faces the entrance to the River Walk and masses of daily pedestrian traffic. With Michigan Avenue only 150 feet away, commuter, residential and tourist traffic pass by the building daily. Neighbors to this 51-story, 697-unit residential condo building. Nearby tenants include Athletico, Bongiorno's Cucina Italiana & Pizzeria, Walgreens, Eataly, The Apple Store, Egg Harbor Cafe and Starbucks to name a few.

#### PROPERTY HIGHLIGHTS

- · Patio spaces with River views
- 150 steps away from Michigan Avenue
- Co-tenants include Athletico & Buongiorno Restaurant
- TI dollars available to qualified tenants

LESLIE KARR LORILE HERLIHY