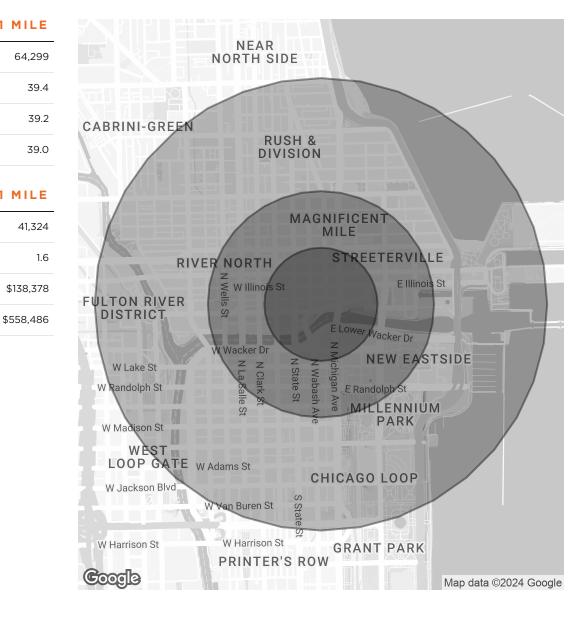

#### **DEMOGRAPHICS MAP & REPORT**

| POPULATION           | 0.25 MILES | 0.5 MILES | 1 MILE |
|----------------------|------------|-----------|--------|
| TOTAL POPULATION     | 6,015      | 17,991    | 64,299 |
| AVERAGE AGE          | 37.6       | 37.7      | 39.4   |
| AVERAGE AGE (MALE)   | 38.9       | 37.9      | 39.2   |
| AVERAGE AGE (FEMALE) | 34.6       | 36.2      | 39.0   |
| HOUSEHOLDS & INCOME  | 0.25 MILES | 0.5 MILES | 1 MILE |
| TOTAL HOUSEHOLDS     | 4,252      | 11,990    | 41,324 |
| # OF PERSONS PER HH  | 1.4        | 1.5       | 1.6    |

**AVERAGE HH INCOME** 

**AVERAGE HOUSE VALUE** 

LESLIE KARR

LORILE HERLIHY

O: 312.529.5792 leslie.karr@svn.com O: 312.529.5794 lherlihy@svn.com \$139,233

\$536.153

\$139,345

\$525.655

<sup>\*</sup> Demographic data derived from 2020 ACS - US Census