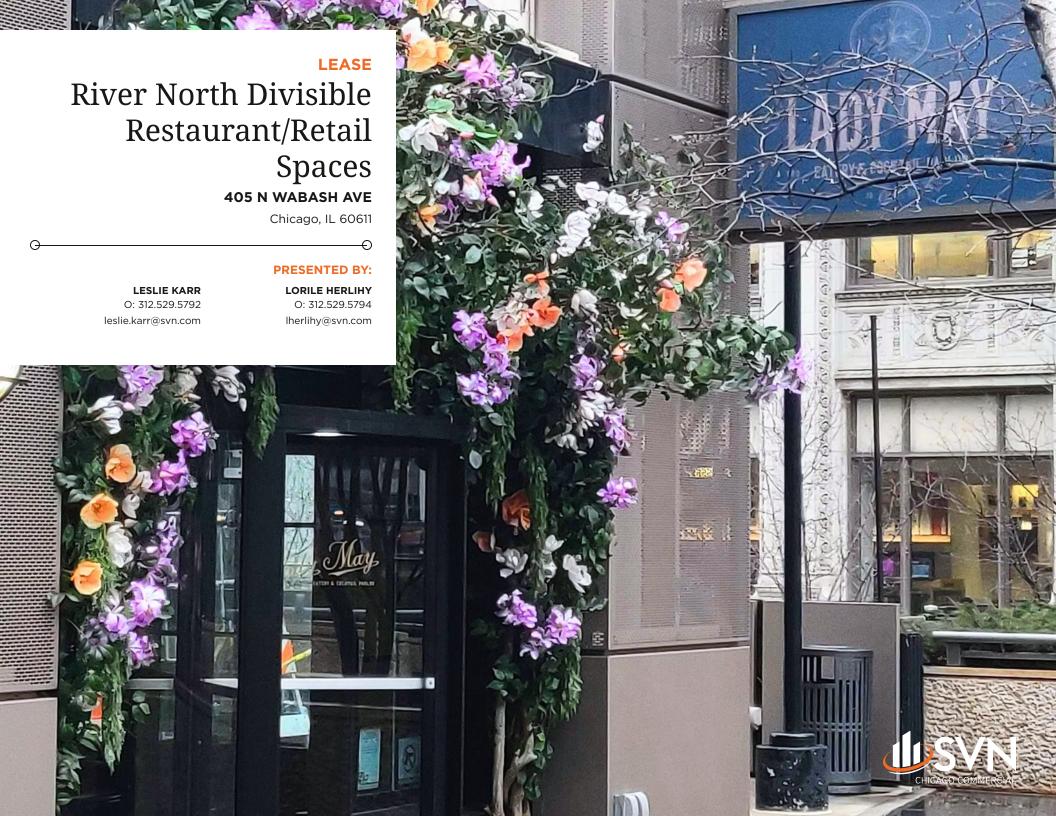

#### PROPERTY SUMMARY

#### **PROPERTY OVERVIEW**

Situated along the Chicago River, between Trump Tower and the Wrigley Building, and just steps from Michigan Avenue and the Apple Store, River Plaza faces the entrance to the River Walk and masses of daily pedestrian traffic. With Michigan Avenue only 150 feet away, commuter, residential and tourist traffic pass by the building daily. Neighbors to this 51-story, 697-unit residential condo building. Nearby tenants include Athletico, Bongiorno's Cucina Italiana & Pizzeria, Walgreens, Eataly, The Apple Store, Egg Harbor Cafe and Starbucks to name a few.

#### PROPERTY HIGHLIGHTS

- · Patio spaces with River views
- 150 steps away from Michigan Avenue
- Co-tenants include Athletico & Buongiorno Restaurant
- TI dollars available to qualified tenants

LESLIE KARR LORILE HERLIHY