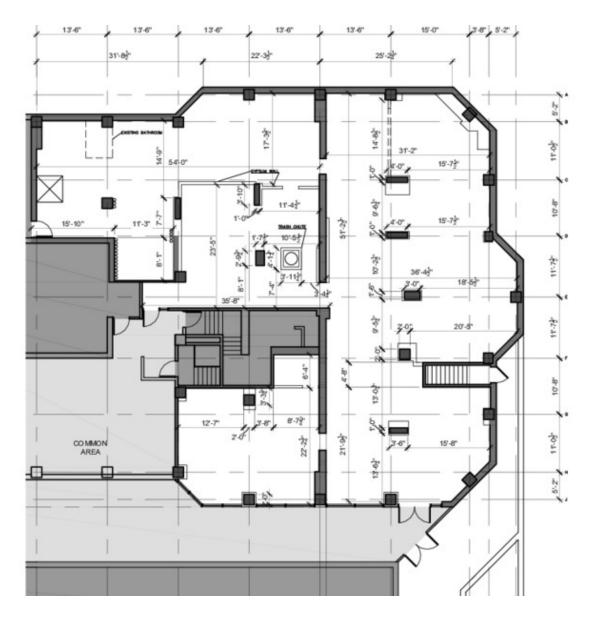

# EAST SPACE FLOOR PLAN | 5,300 SF DIVISIBLE

LESLIE KARR

LORILE HERLIHY

O: 312.529.5792 leslie.karr@svn.com