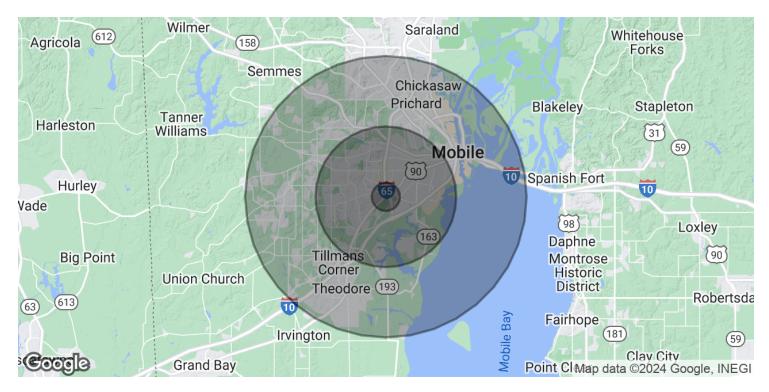

### DEMOGRAPHICS MAP & REPORT

1.63 Acres For Sale or Lease off Government Boulevard and Interstate 65 | 3651 Government Blvd. Mobile, AL 36693

| POPULATION           | 1 MILE | 5 MILES | 10 MILES |
|----------------------|--------|---------|----------|
| Total Population     | 5,723  | 155,690 | 324,448  |
| Average age          | 36.9   | 36.0    | 36.4     |
| Average age (Male)   | 36.1   | 34.3    | 34.6     |
| Average age (Female) | 37.9   | 37.5    | 37.9     |

| HOUSEHOLDS & INCOME | 1 MILE    | 5 MILES   | 10 MILES  |
|---------------------|-----------|-----------|-----------|
| Total households    | 2,144     | 61,643    | 124,970   |
| # of persons per HH | 2.7       | 2.5       | 2.6       |
| Average HH income   | \$59,221  | \$58,351  | \$54,625  |
| Average house value | \$167,931 | \$157,476 | \$141,591 |

\* Demographic data derived from 2020 ACS - US Census

White-Spunner Realty | 251.471.1000 | 3201 Dauphin Street, Suite A | Mobile, AL 36606

MATT WHITE **CRAWFORD STITT** 251.295.1328

251.377.3033

matt@white-spunnerrealty.com crawford@white-spunnerrealty.com