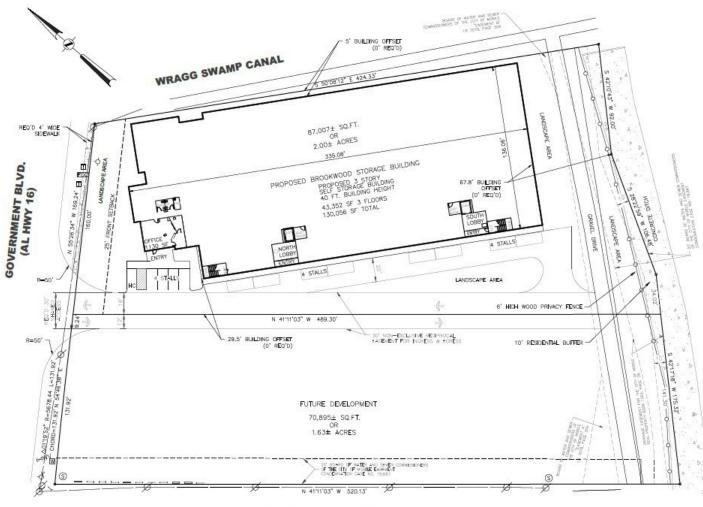

### SITE PLANS

1.63 Acres For Sale or Lease off Government Boulevard and Interstate 65 | 3651 Government Blvd. Mobile, AL 36693

**SKYWOOD DR. (SIDE)** 

White-Spunner Realty | 251.471.1000 | 3201 Dauphin Street, Suite A | Mobile, AL 36606