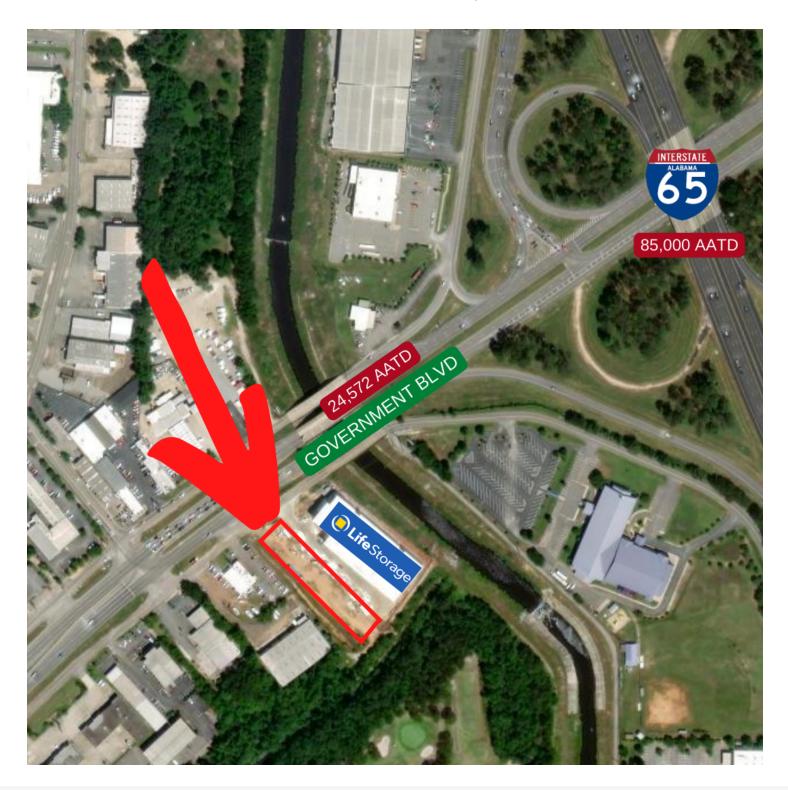

#### **PROPERTY DESCRIPTION**

This 1.63 acre lot is is centrally located just off of I-65 and is accessible by the I-65 Service Road off Government Boulevard. This is a highly visible site complimented by traffic counts of 85,000 AATD on I-65 and 24,572 AATD on Government Boulevard. The site is already cleared and all utilities are available. This property would be ideal for any business investment such as a car wash, retail pad, or restaurant.

#### **PROPERTY INFORMATION**

| Property Type          | Land                    |
|------------------------|-------------------------|
| Property Subtype       | Industrial              |
| Zoning                 | B-3: Community Business |
| Lot Size               | 1.63 Acres              |
| APN #                  | 2807390004063           |
| Lot Frontage           | 150 ft                  |
| Lot Depth              | 520 ft                  |
| Corner Property        | No                      |
| Traffic Count          | 85000                   |
| Traffic Count Street   | 24572                   |
| Traffic Count Frontage | 150                     |
| Waterfront             | No                      |
| Power                  | Yes                     |
| Rail Access            | No                      |
|                        |                         |