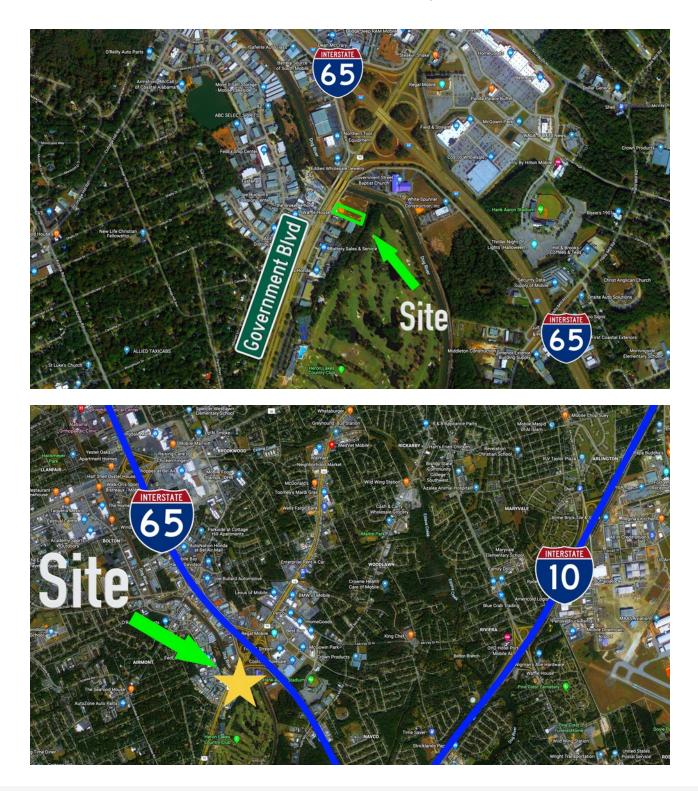

### PROPERTY DESCRIPTION

1.63 Acres For Sale or Lease off Government Boulevard and Interstate 65 | 3651 Government Blvd. Mobile, AL 36693

#### **PROPERTY DESCRIPTION**

This 1.63 acre lot is is centrally located just off of I-65 and is accessible by the I-65 Service Road off Government Boulevard. This is a highly visible site complimented by traffic counts of 85,000 AATD on I-65 and 24,572 AATD on Government Boulevard. The site is already cleared and all utilities are available. This property would be ideal for any business investment such as a car wash, retail pad, or restaurant.

### PROPERTY DETAILS

1.63 Acres For Sale or Lease off Government Boulevard and Interstate 65 | 3651 Government Blvd. Mobile, AL 36693

| Sale Price           | \$750,000                                                            |  |  |
|----------------------|----------------------------------------------------------------------|--|--|
| Lease Rate           | \$45,000.00 PER YEAR                                                 |  |  |
| LOCATION INFORMATION |                                                                      |  |  |
| Building Name        | 1.63 Acres For Sale off<br>Government Boulevard and<br>Interstate 65 |  |  |
| Street Address       | 3651 Government Blvd                                                 |  |  |
| City, State, Zip     | Mobile, AL 36693                                                     |  |  |
| County               | Mobile                                                               |  |  |
| Side of the Street   | South                                                                |  |  |
| Signal Intersection  | Yes                                                                  |  |  |
| Road Type            | Paved                                                                |  |  |
| Market Type          | Large                                                                |  |  |
| Nearest Highway      | Interstate 65 and Government<br>Boulevard                            |  |  |
| Nearest Airport      | Mobile Downtown, Mobile<br>Regional                                  |  |  |