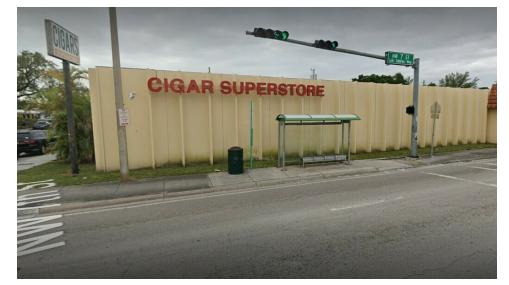

### **PROPERTY OVERVIEW**

FREESTANDING BUILDING ON A CORNER LOT WITH DIRECT FRONTAGE TO NW 7th STREET. A TOTAL OF 10,000 SF WITH 5,000 SF OF WAREHOUSE AND 5,000 SF OF RETAIL DIVISIBLE SPACES. GREAT OPPORTUNITY FOR SCHOOL, GYM, MEDICAL SUPPLY, PRINTING COMPANY, CIGAR COMPANY, ART GALLERY, ETC., AVAILABLE MAY 1, 2024

### **PROPERTY HIGHLIGHTS**

- 10,000 SF BUILDING
- 5,000 SF WAREHOUSE
- 5,000 SF RETAIL
- 11 PRIVATE PARKING SPACES
- 1 STREET LEVEL DOOR
- TWIN TEE CONCRETE ROOF