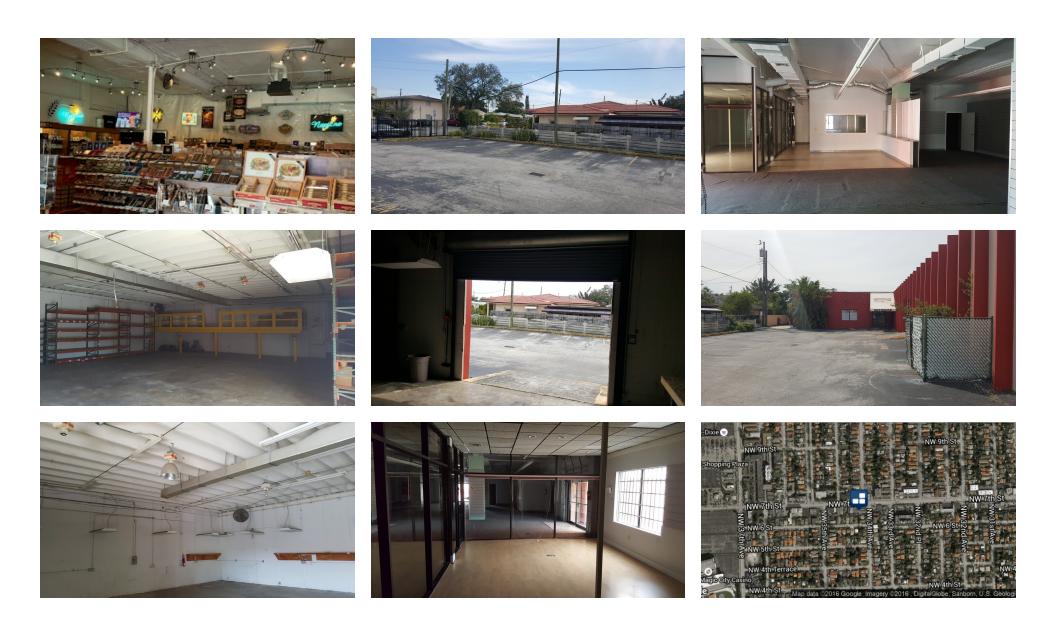

# ADDITIONAL PHOTOS

3420 NW 7TH STREET, MIAMI, FL 33125

### **PROPERTY OVERVIEW**

FREESTANDING BUILDING ON A CORNER LOT WITH DIRECT FRONTAGE TO NW 7th STREET. A TOTAL OF 10,000 SF WITH 5,000 SF OF WAREHOUSE AND 5,000 SF OF RETAIL DIVISIBLE SPACES. GREAT OPPORTUNITY FOR SCHOOL, GYM, MEDICAL SUPPLY, PRINTING COMPANY, CIGAR COMPANY, ART GALLERY, ETC., AVAILABLE MAY 1, 2024

### **PROPERTY HIGHLIGHTS**

- 10,000 SF BUILDING
- 5,000 SF WAREHOUSE
- 5,000 SF RETAIL
- 11 PRIVATE PARKING SPACES
- 1 STREET LEVEL DOOR
- TWIN TEE CONCRETE ROOF