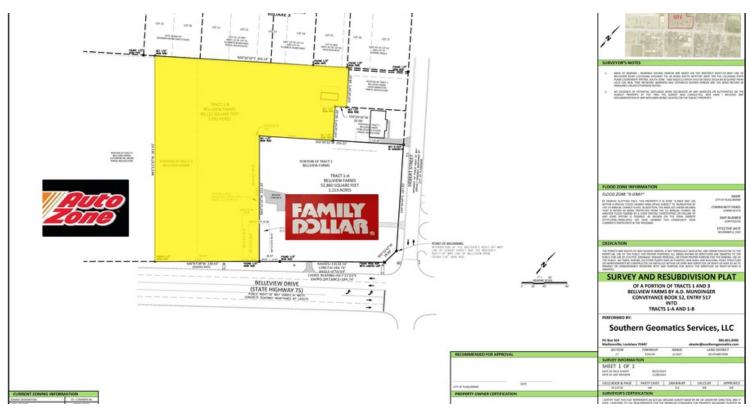

## PROPERTY OVERVIEW

Retail site located between Auto Zone and Family Dollar. Curb and Gutter with utilities available for easy tie in. Contact agent for additional details.

## **PROPERTY FEATURES**

- Great retail location
- Curb & Gutter
- Access to utilities
- Level and cleared
- No Flood / Flood Zone X
- Near Industry
- Stable work force
- Improved concrete drive in place