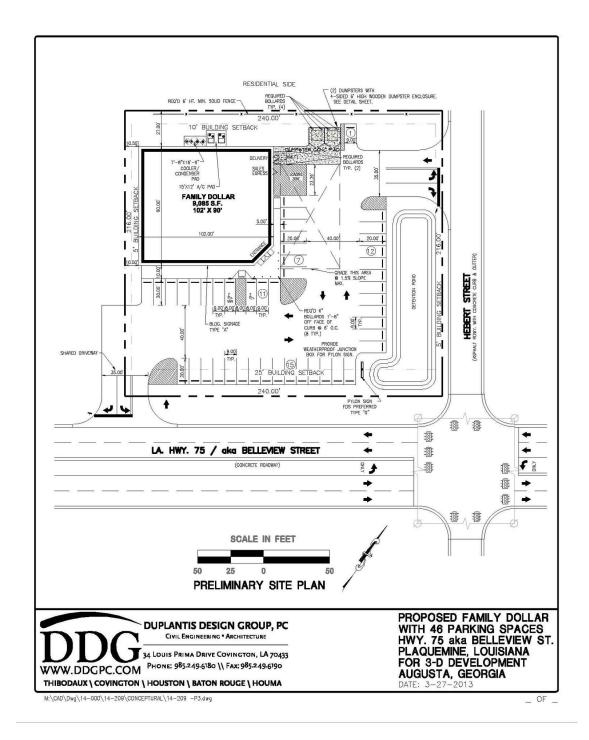

## PROPERTY OVERVIEW

Retail site located between Auto Zone and Family Dollar. Curb and Gutter with utilities available for easy tie in. Contact agent for additional details.

## **PROPERTY FEATURES**

- Great retail location
- Curb & Gutter
- Access to utilities
- Level and cleared
- No Flood / Flood Zone X
- Near Industry
- Stable work force
- Improved concrete drive in place