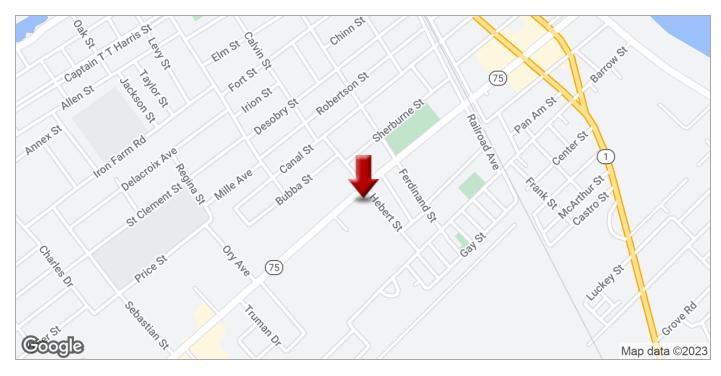

# Louisiana Flood Map 58300 bellview 70764, LA

# Visible Layers

Effective FIRM (11/06/2013)

Bing Hybird

## Point Coordinates

| Point# | Lat., Long.      |  |  |
|--------|------------------|--|--|
| 7      | 30.2765,-91.2351 |  |  |

| Point | Panel ID                 | Flood Zone           | BFE | Ground Elevation | BWS('13)*   |
|-------|--------------------------|----------------------|-----|------------------|-------------|
| Ť     | 22047C0215D<br>11/6/2013 | X PROTECTED BY LEVEE | out | 23.8             | 100-109 mph |

- 1. Ground Elevation is provided by USGS's elevation web service which provides the best available data for the specified point. If unable to find elevation at the specified point, the service returns an extremely large, negative value (-1.79769313486231E+308).
- 2. BWS is provided by the LSU AgCenter's basic wind speed web service developed for the 2012 IRC building codes.

Floodplain data that is shown on this map is the same data that your flood plain administrator uses. This web product is not considered an official FEMA Digital Flood Insurance Rate Map (DFIRM). It is provided for information purposes only, and it is not intended for insurance rating purposes. Please contact your local floodplain administrator for more information or to view an official copy of the FIRM or DFIRM.