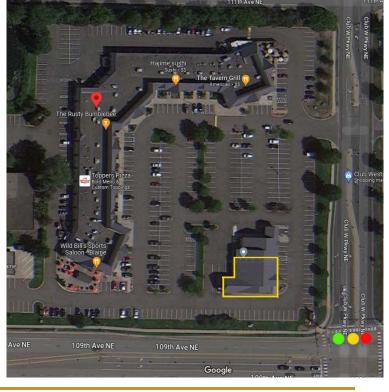

5,374 SF

## 10950 CLUB WEST PKWY, BLAINE, MN 55449



#### PROPERTY DESCRIPTION

Retail Space For Lease in Excellent Location.

#### **PROPERTY HIGHLIGHTS**

- Second Generation bank with 2 existing drive-through's
- Controlled Intersection
- 41,715 VPD on 109th Ave
- Anchored Tenants: Wild Bills and Th Tavern Grill
- Surrounded by 5,000+ Single Family Homes
- Abundant Parking



### **RETAILER MAP**

# 10950 CLUB WEST PKWY, BLAINE, MN 55449



### **RETAILER MAP**

## 10950 CLUB WEST PKWY, BLAINE, MN 55449



### **GAUGHAN**

#### DAN HEBERT

### **DEMOGRAPHICS MAP & REPORT**

# 10950 CLUB WEST PKWY, BLAINE, MN 55449



| POPULATION           | 1 MILE    | 3 MILES   | 5 MILES   |
|----------------------|-----------|-----------|-----------|
| Total Population     | 7,753     | 63,694    | 147,621   |
| Average Age          | 33.9      | 35.1      | 36.4      |
| Average Age (Male)   | 32.1      | 34.2      | 35.7      |
| Average Age (Female) | 35.4      | 36.1      | 37.1      |
| HOUSEHOLDS & INCOME  | 1 MILE    | 3 MILES   | 5 MILES   |
| Total Households     | 2,925     | 23,485    | 55,581    |
| # of Persons per HH  | 2.7       | 2.7       | 2.7       |
| A