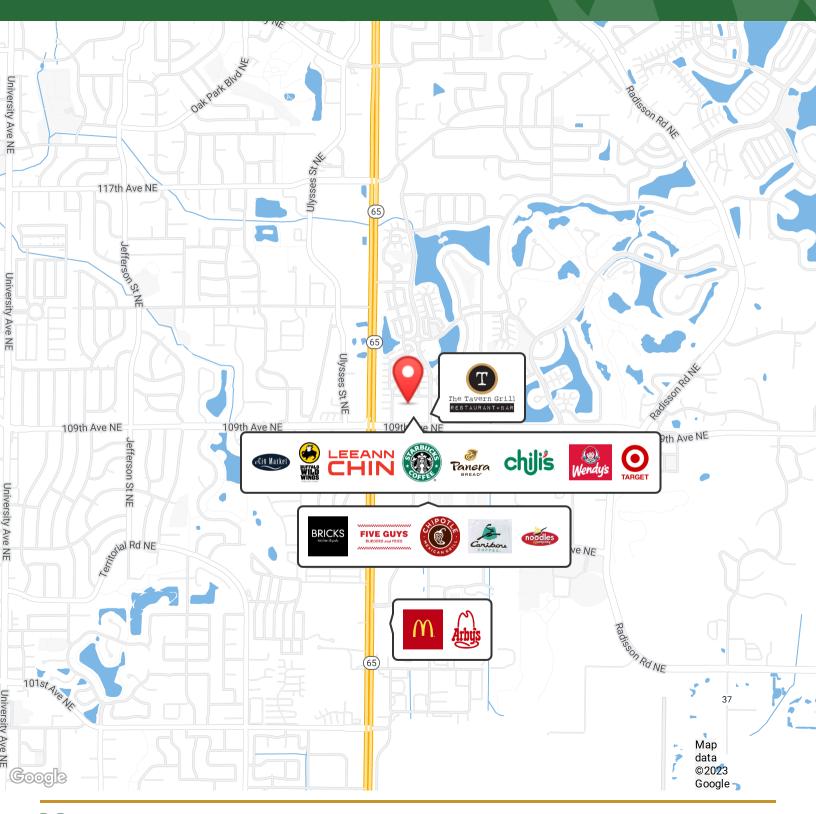

5,374 SF

## 10950 CLUB WEST PKWY, BLAINE, MN 55449



#### PROPERTY DESCRIPTION

Retail Space For Lease in Excellent Location.

#### **PROPERTY HIGHLIGHTS**

- Second Generation bank with 2 existing drive-through's
- Controlled Intersection
- 41,715 VPD on 109th Ave
- Anchored Tenants: Wild Bills and Th Tavern Grill
- Surrounded by 5,000+ Single Family Homes
- Abundant Parking



### **RETAILER MAP**

# 10950 CLUB WEST PKWY, BLAINE, MN 55449



### **RETAILER MAP**

## 10950 CLUB WEST PKWY, BLAINE, MN 55449



### **GAUGHAN**

#### DAN HEBERT

### **DEMOGRAPHICS MAP & REPORT**

# 10950 CLUB WEST PKWY, BLAINE, MN 55449



| POPULATION           | 1 MILE    | 3 MILES   | 5 MILES   |
|----------------------|-----------|-----------|-----------|
| Total Population     | 7,753     | 63,694    | 147,621   |
| Average Age          | 33.9      | 35.1      | 36.4      |
| Average Age (Male)   | 32.1      | 34.2      | 35.7      |
| Average Age (Female) | 35.4      | 36.1      | 37.1      |
| HOUSEHOLDS & INCOME  | 1 MILE    | 3 MILES   | 5 MILES   |
| Total Households     | 2,925     | 23,485    | 55,581    |
| # of Persons per HH  | 2.7       | 2.7       | 2.7       |
| Average HH Income    | \$89,151  | \$79,102  | \$78,706  |
| Average House Value  | \$288,364 | \$225,071 | \$226,269 |

<sup>\*</sup>