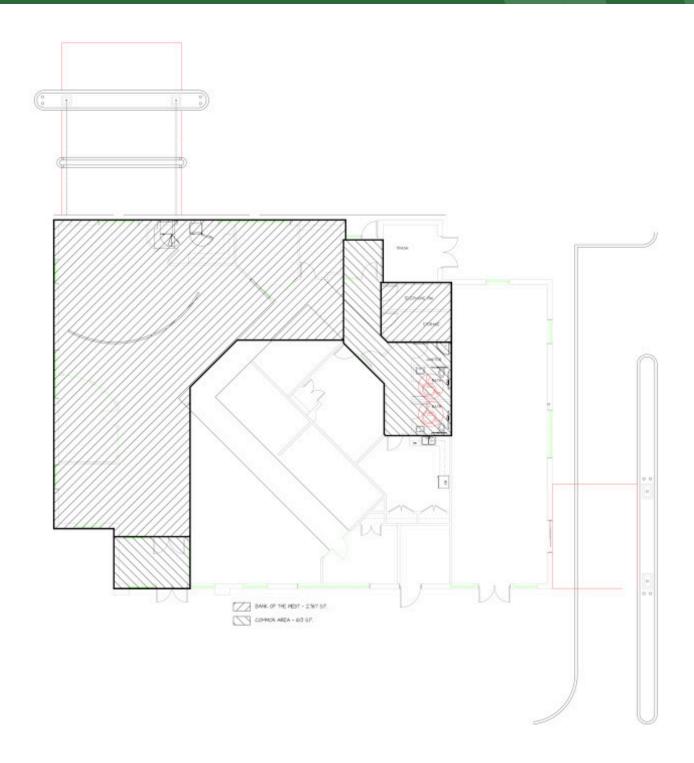

5,374 SF

## 10950 CLUB WEST PKWY, BLAINE, MN 55449



#### PROPERTY DESCRIPTION

Retail Space For Lease in Excellent Location.

#### **PROPERTY HIGHLIGHTS**

- Second Generation bank with 2 existing drive-through's
- Controlled Intersection
- 41,715 VPD on 109th Ave
- Anchored Tenants: Wild Bills and Th Tavern Grill
- Surrounded by 5,000+ Single Family Homes
- Abundant Parking



### **RETAILER MAP**

# 10950 CLUB WEST PKWY, BLAINE, MN 55449



### **RETAILER MAP**

## 10950 CLUB WEST PKWY, BLAINE, MN 55449



### **GAUGHAN**

#### DAN HEBERT

### **DEMOGRAPHICS MAP & REPORT**

# 10950 CLUB WEST PKWY, BLAINE, MN 55449



| POPULATION           | 1 MILE    | 3 MILES   | 5 MILES   |
|----------------------|-----------|-----------|-----------|
| Total Population     | 7,753     | 63,694    | 147,621   |
| Average Age          | 33.9      | 35.1      | 36.4      |
| Average Age (Male)   | 32.1      | 34.2      | 35.7      |
| Average Age (Female) | 35.4      | 36.1      | 37.1      |
| HOUSEHOLDS & INCOME  | 1 MILE    | 3 MILES   | 5 MILES   |
| Total Households     | 2,925     | 23,485    | 55,581    |
| # of Persons per HH  | 2.7       | 2.7       | 2.7       |
| Average HH Income    | \$89,151  | \$79,102  | \$78,706  |
| Averag