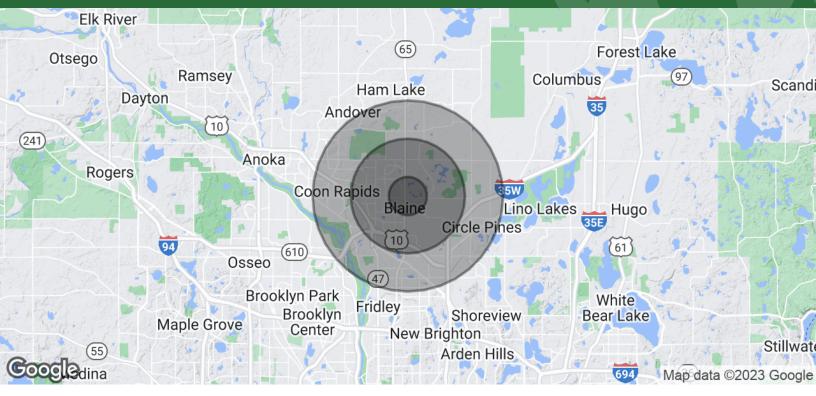

### **DEMOGRAPHICS MAP & REPORT**

# 10950 CLUB WEST PKWY, BLAINE, MN 55449

| POPULATION           | 1 MILE    | 3 MILES   | 5 MILES   |
|----------------------|-----------|-----------|-----------|
| Total Population     | 7,753     | 63,694    | 147,621   |
| Average Age          | 33.9      | 35.1      | 36.4      |
| Average Age (Male)   | 32.1      | 34.2      | 35.7      |
| Average Age (Female) | 35.4      | 36.1      | 37.1      |
| HOUSEHOLDS & INCOME  | 1 MILE    | 3 MILES   | 5 MILES   |
| Total Households     | 2,925     | 23,485    | 55,581    |
| # of Persons per HH  | 2.7       | 2.7       | 2.7       |
| Average HH Income    | \$89,151  | \$79,102  | \$78,706  |
| Average House Value  | \$288,364 | \$225,071 | \$226,269 |