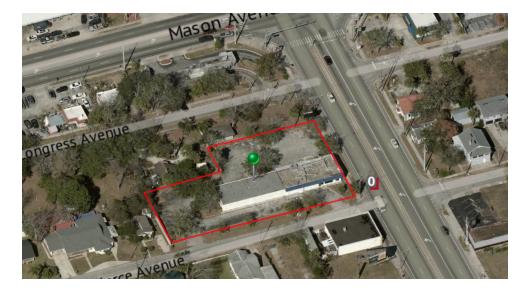

MBA, CCIM

O: 386.566.3726

carl.lentz@svn.com

FL #BK3068067

818 N RIDGEWOOD AVE | Daytona Beach, FL 32114

We obtained the information above from sources we believe to be reliable. However, we have not verified its accuracy and make no guarantee, warranty or representation about it. It is submitted subject to the possibility of errors, omissions, change of price, rental or other conditions, prior sale, lease or financing, or withdrawal without notice. We include projections, opinions, assumptions or estimates for example only, and they may not represent current or future performance of the property. You and your tax and legal advisors should conduct your own investigation of the property and transaction. All SVN offices are independently owned and operated.

### **ADDITIONAL PHOTOS**











CARL W. LENTZ IV, MBA, CCIM O: 386.566.3726 carl.lentz@svn.com FL #BK3068067

# 

### 818 N RIDGEWOOD AVE | Daytona Beach, FL 32114

We obtained the information above from sources we believe to be reliable. However, we have not verified its accuracy and make no guarantee, warranty or representation about it. It is submitted subject to the possibility of errors, omissions, change of price, rental or other conditions, prior sale, lease or financing, or withdrawal without notice. We include projections, opinions, assumptions or estimates for example only, and they may not represent or future performance of the property. You and legal advisors should conduct your own investigation of the property and transaction. All SVN offices are independently owned and operated.

## **ADDITIONAL