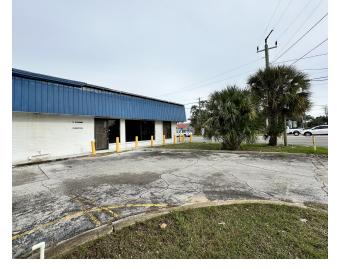

### **ADDITIONAL PHOTOS**

CARL W. LENTZ IV, MBA, CCIM O: 386.566.3726 carl.lentz@svn.com FL #BK3068067

## **PROPERTY OVERVIEW**

Office / Retail / Professional Services For Lease - 5,181 SF Split Zoning in Daytona Beach - BA(Front) & RP(Back) North Ridgewood Overlay District Storefront Area - 2,565 SF Storage Area 2,616 SF Block Construction - Back Double Door Access From N Ridgewood and Pierce Ave Ample Parking - 50+ Spaces Will Consider a Sale @ \$600,000 NNN Expenses @ +/- \$4/SF