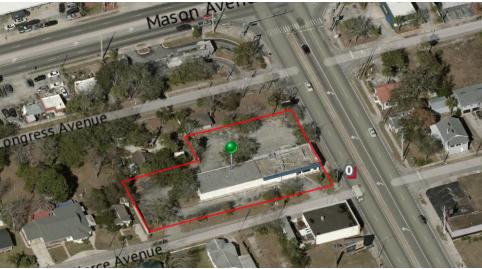

### **PROPERTY SUMMARY**





### OFFERING SUMMARY

| LEASE RATE:   | \$12.00 SF/yr (NNN)                                                                    |
|---------------|----------------------------------------------------------------------------------------|
| AVAILABLE SF: | 5,161 SF                                                                               |
| LOT SIZE:     | 0.74 Acres                                                                             |
| ZONING:       | Business<br>Automotive(BA) &<br>Residential<br>Professional(RP)-N<br>Ridgewood Overlay |
| MARKET:       | Daytona Beach                                                                          |
| APN:          | 533808000040                                                                           |

## **PROPERTY OVERVIEW**