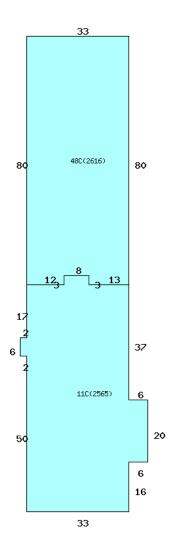

## **PROPERTY OVERVIEW**

Office / Retail / Professional Services For Lease - 5,181 SF Split Zoning in Daytona Beach - BA(Front) & RP(Back) North Ridgewood Overlay District Storefront Area - 2,565 SF Storage Area 2,616 SF Block Construction - Back Double Door Access From N Ridgewood and Pierce Ave Ample Parking - 50+ Spaces Will Consider a Sale @ \$600,000 NNN Expenses @ +/- \$4/SF