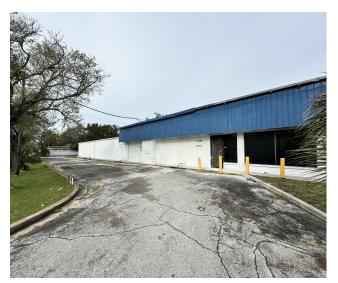

### **ADDITIONAL PHOTOS**

CARL W. LENTZ IV, MBA, CCIM O: 386.566.3726 carl.lentz@svn.com FL #BK3068067

## **PROPERTY OVERVIEW**

Office / Retail / Professional Services For Lease - 5,181 SF Split Zoning in Daytona Beach - BA(Front) & RP(Back) North Ridgewood Overlay District Storefront Area - 2,565 SF Storage Area 2,616 SF Block Construction - Back Double Door Access From N Ridgewood and Pierce Ave Ample Parking - 50+ Spaces Will Consider a Sale @ \$600,000 NNN Expenses @ +/- \$4/SF