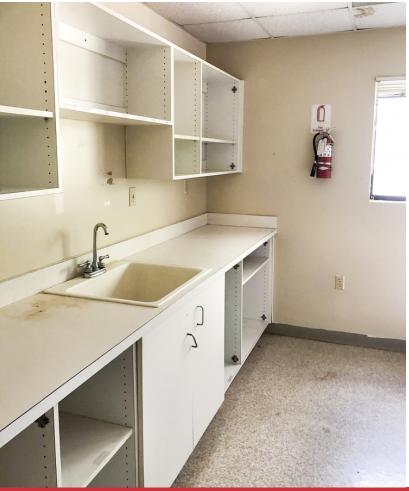

## Office | 3,500 SF

- Former Patient's First
- 9 Exam Rooms
- Nurses Station
- Lab Area
- 3 Doctor Offices
- AADT Apalachee Pkwy: 31,235
- Great location near retail and downtown!

Lease Rate: \$15.00 SF/Yr NNN