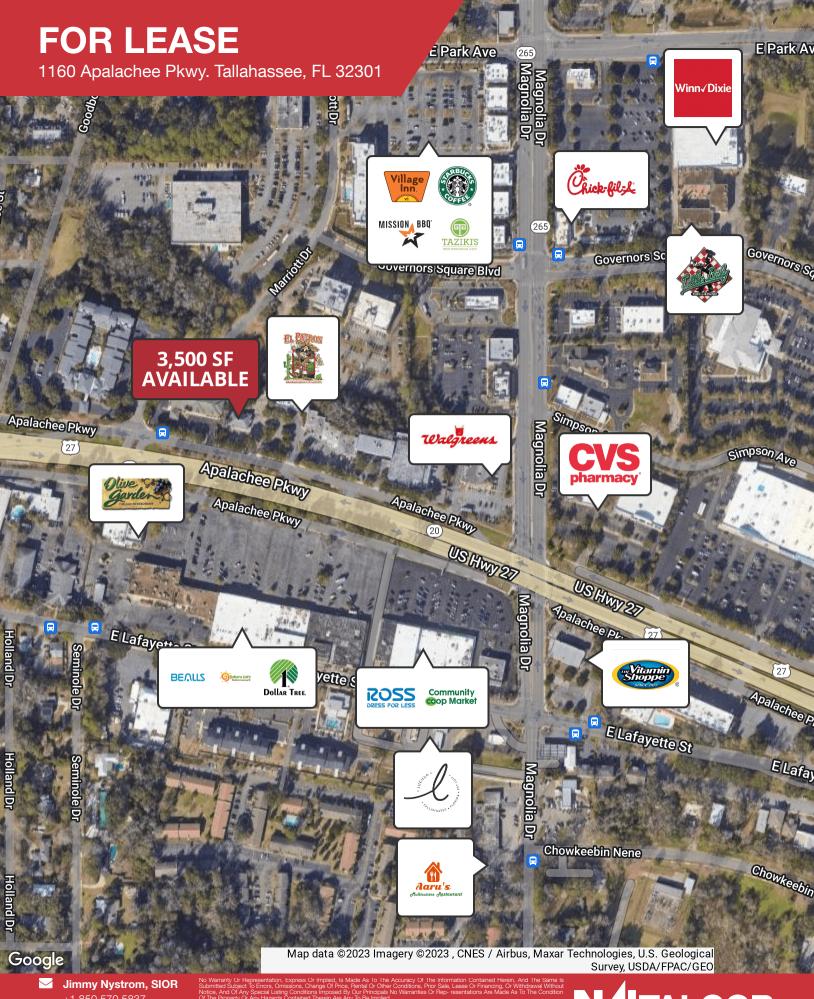

## **FOR LEASE**





## Office | 3,500 SF

- Former Patient's First
- 9 Exam Rooms
- Nurses Station
- Lab Area
- 3 Doctor Offices
- AADT Apalachee Pkwy: 31,235
- Great location near retail and downtown!

Lease Rate: \$15.00 SF/Yr NNN





talcor.com

## **FOR LEASE**

1160 Apalachee Pkwy. Tallahassee, FL 32301













## **DEMOGRAPHICS**

| POPULATION          | 1 MILE    | 3 MILES   | 5 MILES   |
|---------------------|-----------|-----------|-----------|
| Total population    | 5,410     | 78,737    | 161,339   |
| Median age          | 36.5      | 29.7      | 29.7      |
| Median age (male)   | 34.6      | 28.8      | 28.9      |
| Median age (Female) | 38.8      | 30.5      | 30.3      |
| HOUSEHOLDS & INCOME | 1 MILE    | 3 MILES   | 5 MILES   |
| Total households    | 3,094     | 33,124    | 68,254    |
| # of persons per HH | 1.7       | 2.4       | 2.4       |
| Average HH income   | \$52,798  | \$47,407  | \$47,599  |
| Average house value | \$255,555 | \$219,733 | \$212,155 |

<sup>\*</sup> Demographic data derived from 2020 ACS - US Census