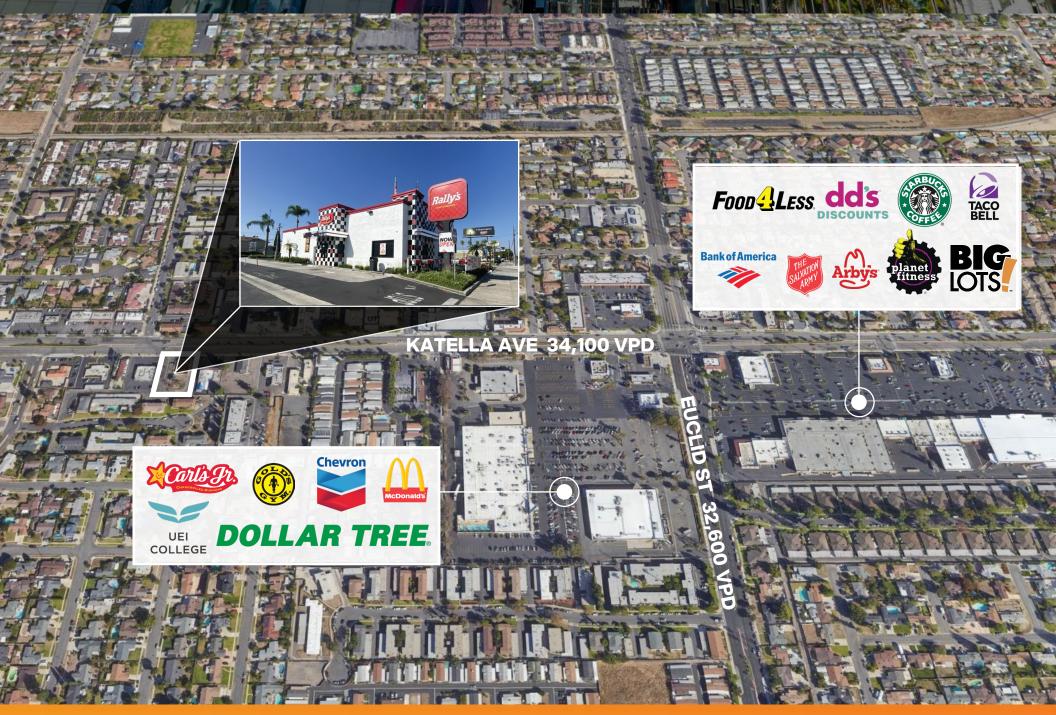

### **Property Highlights**

- 1,700 SF fully built-out drive-thru restaurant available immediately with opportunity to increase the restaurant to 3,100 SF
- 2022 remodel 2nd generation drive-thru space with over \$350K of new FF&E
- Excellent visibility and traffic count (34,100 VPD) on Katella Ave
- Benefits from a dense residential & daytime population within the immediate area
- Pylon signage available for maximum street visibility

### 2ND GENERATION DRIVE-THRU RESTAURANT FOR LEASE

88

**Retailer Map** 