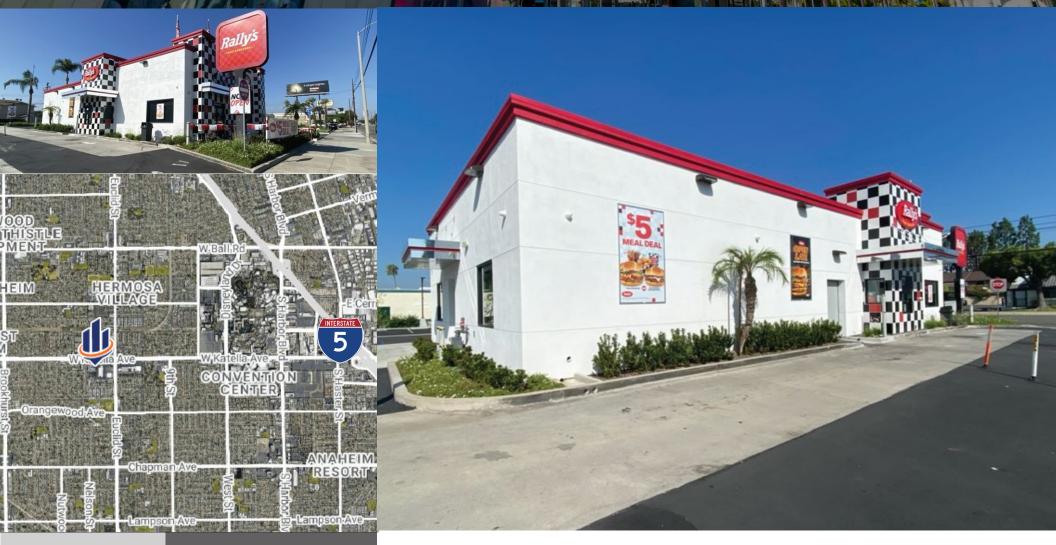

# 2ND GEN DRIVE-THRU RESTAURANT FOR LEASE 10642 Katella Avenue

Anaheim, CA 92804

JON DAVIS jon.davis@svn.com 949.558.0302 CalDRE 01885959

Rally

NOW

#### 2ND GENERATION DRIVE-THRU RESTAURANT FOR LEASE

| Lease Rate     | Negotiable       |
|----------------|------------------|
| Lease Type     | NNN              |
| Building Size  | 1,700 - 3,037 SF |
| Lot Size       | 25,824 SF        |
| Year Renovated | 2022             |

### **Property Highlights**

- 1,700 SF fully built-out drive-thru restaurant available immediately with opportunity to increase the restaurant to 3,100 SF
- 2022 remodel 2nd generation drive-thru space with over \$350K of new FF&E
- Excellent visibility and traffic count (34,100 VPD) on Katella Ave
- Benefits from a dense residential & daytime population within the immediate area
- Pylon signage available for maximum street visibility