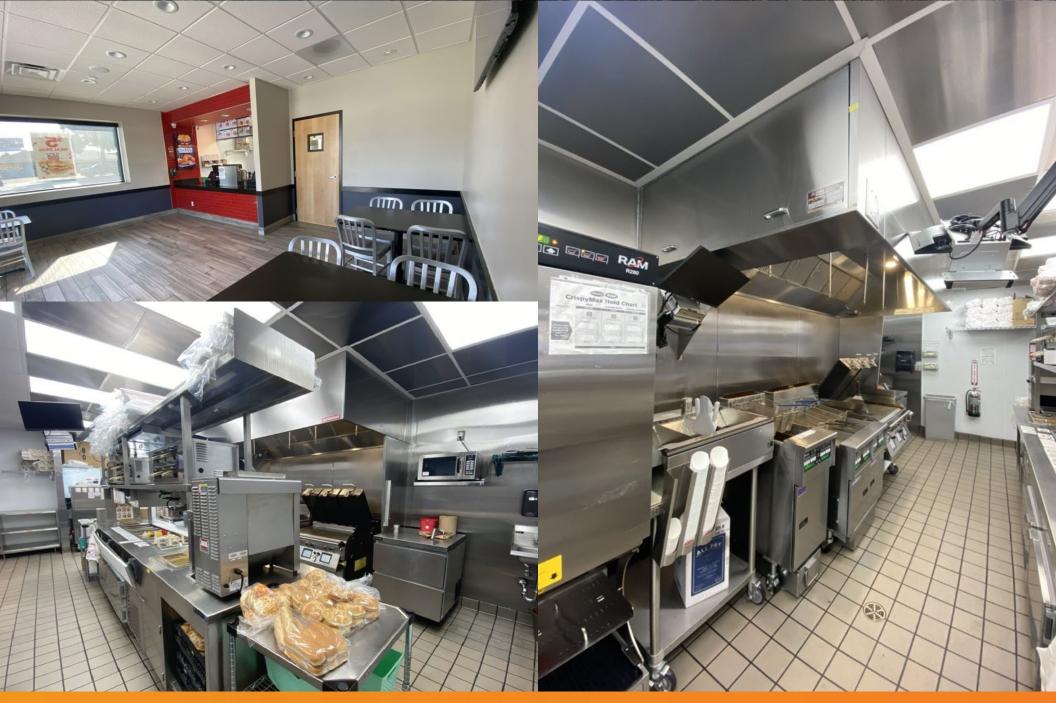

### **Property Highlights**

- 1,700 SF fully built-out drive-thru restaurant available immediately with opportunity to increase the restaurant to 3,100 SF
- 2022 remodel 2nd generation drive-thru space with over \$350K of new FF&E
- Excellent visibility and traffic count (34,100 VPD) on Katella Ave
- Benefits from a dense residential & daytime population within the immediate area
- Pylon signage available for maximum street visibility

### 2ND GENERATION DRIVE-THRU RESTAURANT FOR LEASE

33

10642 Katella Ave. Anaheim, CA 92804