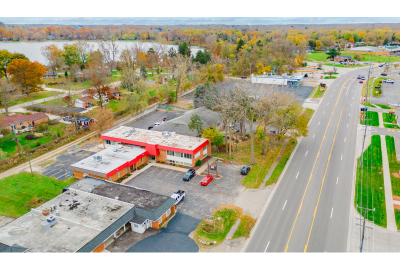

#### 2177-2187 Orchard Lake Road

Sylvan Lake, Michigan 48320

#### **Property Highlights**

- Fantastic Office Building For Sale / Lease
- Rare Opportunity in Sylvan Lake
- Prestigious Commercial Exposure on Orchard Lake Rd
- Turkey Space Available from 500 SF to 9,135 SF
- Various New Upgrades Throughout the Building including New HVAC, New Building Generator, Fully Renovated Office Space with High-End Finishes
- Ample Parking with Smooth Ingress/Egress