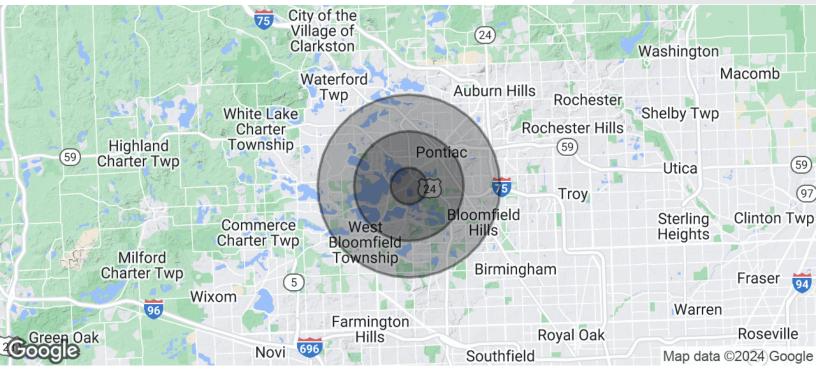

## FOR SALE/LEASE

| POPULATION           | 1 MILE    | 3 MILES   | 5 MILES   |
|----------------------|-----------|-----------|-----------|
| Total Population     | 6,109     | 61,154    | 161,950   |
| Average Age          | 47.2      | 40.8      | 41.3      |
| Average Age (Male)   | 46.3      | 38.8      | 40.0      |
| Average Age (Female) | 47.8      | 41.7      | 42.0      |
| HOUSEHOLDS & INCOME  | 1 MILE    | 3 MILES   | 5 MILES   |
| Total Households     | 3,202     | 27,693    | 70,622    |
| # of Persons per HH  | 1.9       | 2.2       | 2.3       |
| Average HH Income    | \$96,732  | \$87,700  | \$95,566  |
| Average House Value  | \$276,109 | \$244,611 | \$257,058 |

<sup>\*</sup> Demographic data derived from 2020 ACS - US Census