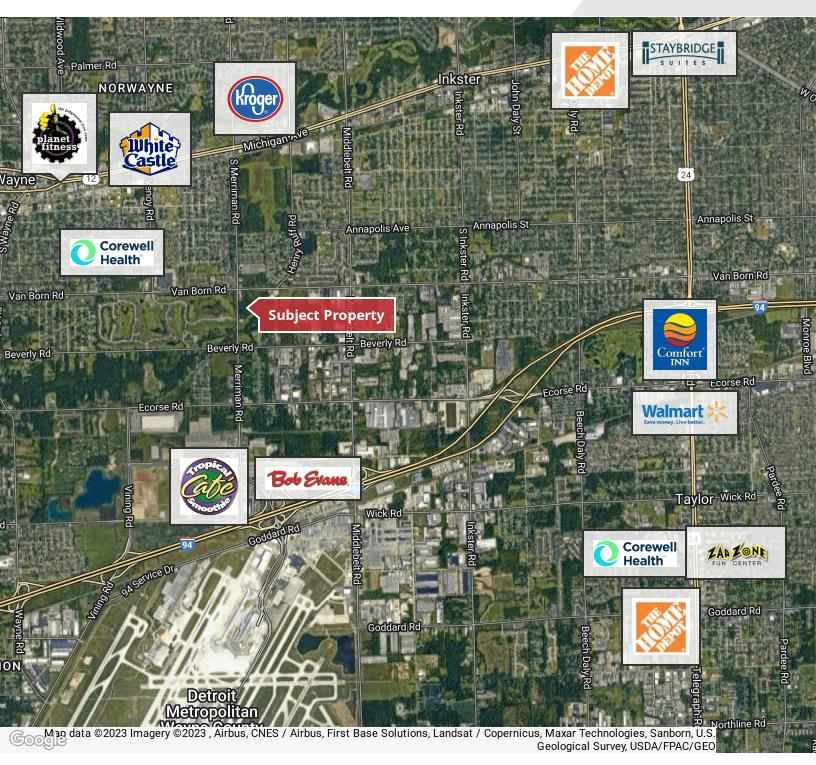

#### Merriman Rd & Van Born Rd

Romulus, Michigan 48174

#### **Property Highlights**

- 2.65 Acres Available
- 235' Frontage on Merriman Rd
- Zoned C-2: General Business District
- Prime Location with Easy Access