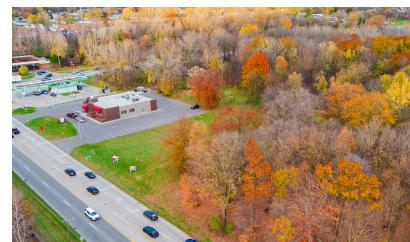

#### **Property Highlights**

- 2.65 Acres Available
- 235' Frontage on Merriman Rd
- Zoned C-2: General Business District
- Prime Location with Easy Access

### **2.65 ACRES** LAND

# **2.65 ACRES**