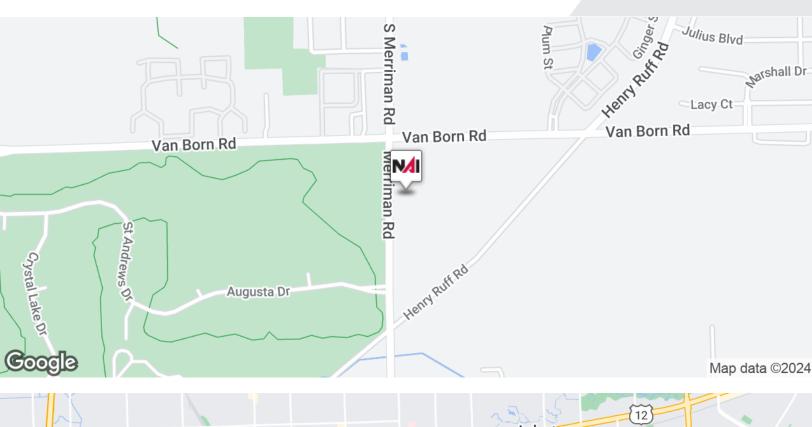

#### Merriman Rd & Van Born Rd

Romulus, Michigan 48174

#### **Property Highlights**

- 2.65 Acres Available
- 235' Frontage on Merriman Rd
- Zoned C-2: General Business District
- Prime Location with Easy Access