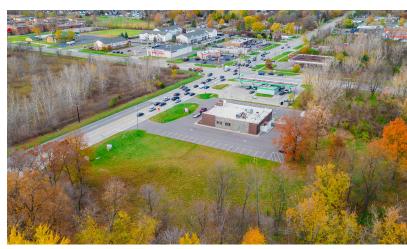

#### **Property Highlights**

- 2.65 Acres Available
- 235' Frontage on Merriman Rd
- Zoned C-2: General Business District
- Prime Location with Easy Access

### **2.65 ACRES** LAND

# **2.65 ACRES**