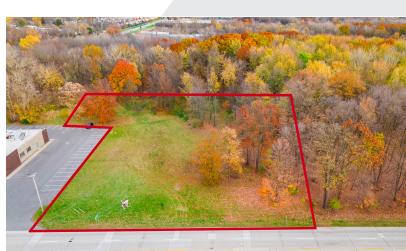

#### **Property Highlights**

- 2.65 Acres Available
- 235' Frontage on Merriman Rd
- Zoned C-2: General Business District
- Prime Location with Easy Access

### **2.65 ACRES** LAND