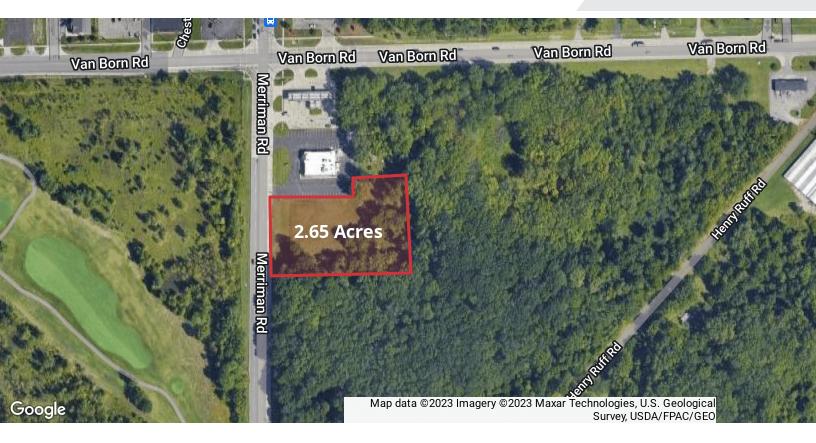

#### **Property Highlights**

- 2.65 Acres Available
- 235' Frontage on Merriman Rd
- Zoned C-2: General Business District
- Prime Location with Easy Access

### **2.65 ACRES** LAND

# **2.65 ACRES**