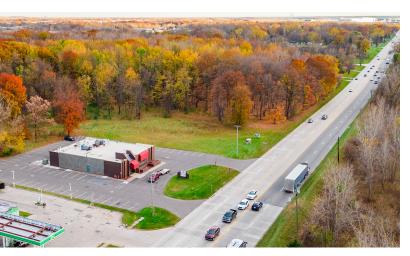

#### **Property Highlights**

- 2.65 Acres Available
- 235' Frontage on Merriman Rd
- Zoned C-2: General Business District
- Prime Location with Easy Access

### **2.65 ACRES** LAND