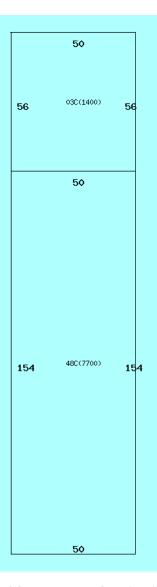

### PROPERTY OVERVIEW

Small Bay Industrial Building at Deland Airport - 2010 Construction
Value Add or End User - All Leases on Short Terms
10,500 SF Industrial Space in 5 Units
3,000 SF Upstairs Caretaker Apartment - 4 Bedroom/4.5 Baths
8 Roll Up Doors - 5 @ 12' X 14' - 3 @ 10' X 8'
20' Eve Height - Sloped Metal Roof
Units Designed For 30' Width X 50' Depth
HVAC in 4,500 SF Industrial and 3,000 SF Upstairs
1/2 Bath in Each Unit - Full Bath in Owner's Industrial Space
Property is Gated and Fully Fenced - Room For Additional Parking/Building
Fee Simple Land Ownership - Not Controlled by the City of Deland
Separate Electric Meters - One Water Meter