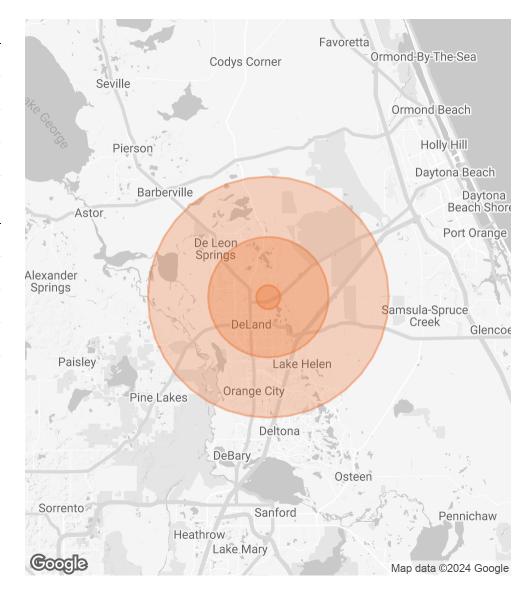

### **DEMOGRAPHICS MAP & REPORT**

| POPULATION           | 1 MILE | 5 MILES | 10 MILES |
|----------------------|--------|---------|----------|
| TOTAL POPULATION     | 1,968  | 55,295  | 123,979  |
| AVERAGE AGE          | 38.9   | 42.3    | 41.9     |
| AVERAGE AGE (MALE)   | 36.6   | 39.1    | 40.0     |
| AVERAGE AGE (FEMALE) | 40.2   | 44.7    | 44.0     |
|                      |        |         |          |

| HOUSEHOLDS & INCOME | 1 MILE    | 5 MILES   | 10 MILES  |
|---------------------|-----------|-----------|-----------|
| TOTAL HOUSEHOLDS    | 851       | 23,607    | 50,687    |
| # OF PERSONS PER HH | 2.3       | 2.3       | 2.4       |
| AVERAGE HH INCOME   | \$68,103  | \$60,595  | \$63,638  |
| AVERAGE HOUSE VALUE | \$136,629 | \$198,311 | \$190,721 |

<sup>\*</sup> Demographic data derived from 2020 ACS - US Census

CARL W. LENTZ IV, MBA, CCIM

O: 386.566.3726 carl.lentz@svn.com TIM C. DAVIS, CCIM

O: 386.566.4917 tim.davis@svn.com

FL #BK3068067