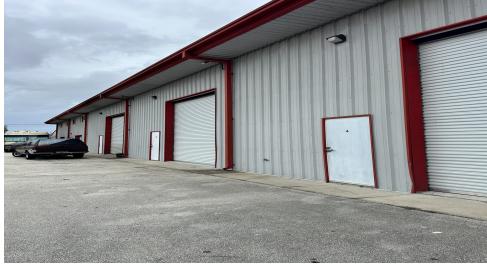

### PROPERTY OVERVIEW

Small Bay Industrial Building at Deland Airport - 2010 Construction
Value Add or End User - All Leases on Short Terms
10,500 SF Industrial Space in 5 Units
3,000 SF Upstairs Caretaker Apartment - 4 Bedroom/4.5 Baths
8 Roll Up Doors - 5 @ 12' X 14' - 3 @ 10' X 8'
20' Eve Height - Sloped Metal Roof
Units Designed For 30' Width X 50' Depth
HVAC in 4,500 SF Industrial and 3,000 SF Upstairs
1/2 Bath in Each Unit - Full Bath in Owner's Industrial Space
Property is Gated and Fully Fenced - Room For Additional Parking/Building
Fee Simple Land Ownership - Not Controlled by the City of Deland
Separate Electric Meters - One Water Meter