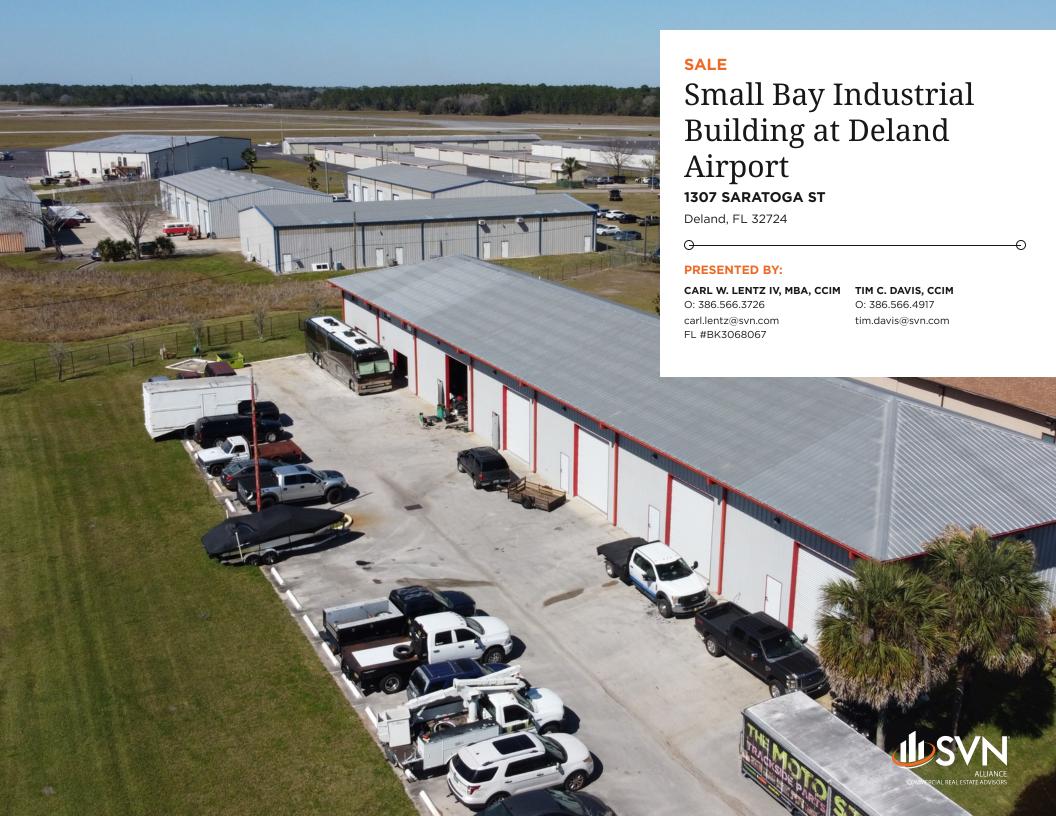

### PROPERTY OVERVIEW

Small Bay Industrial Building at Deland Airport - 2010 Construction
Value Add or End User - All Leases on Short Terms
10,500 SF Industrial Space in 5 Units
3,000 SF Upstairs Caretaker Apartment - 4 Bedroom/4.5 Baths
8 Roll Up Doors - 5 @ 12' X 14' - 3 @ 10' X 8'
20' Eve Height - Sloped Metal Roof
Units Designed For 30' Width X 50' Depth
HVAC in 4,500 SF Industrial and 3,000 SF Upstairs
1/2 Bath in Each Unit - Full Bath in Owner's Industrial Space
Property is Gated and Fully Fenced - Room For Additional Parking/Building
Fee Simple Land Ownership - Not Controlled by the City of Deland
Separate Electric Meters - One Water Meter

#### PROPERTY SUMMARY

#### OFFERING SUMMARY

| SALE PRICE:    | \$1,750,000  |
|----------------|--------------|
| BUILDING SIZE: | 13,500 SF    |
| LOT SIZE:      | 1.31 Acres   |
| PRICE / SF:    | \$129.63     |
| ZONING:        | M-1          |
| APN:           | 603400000107 |