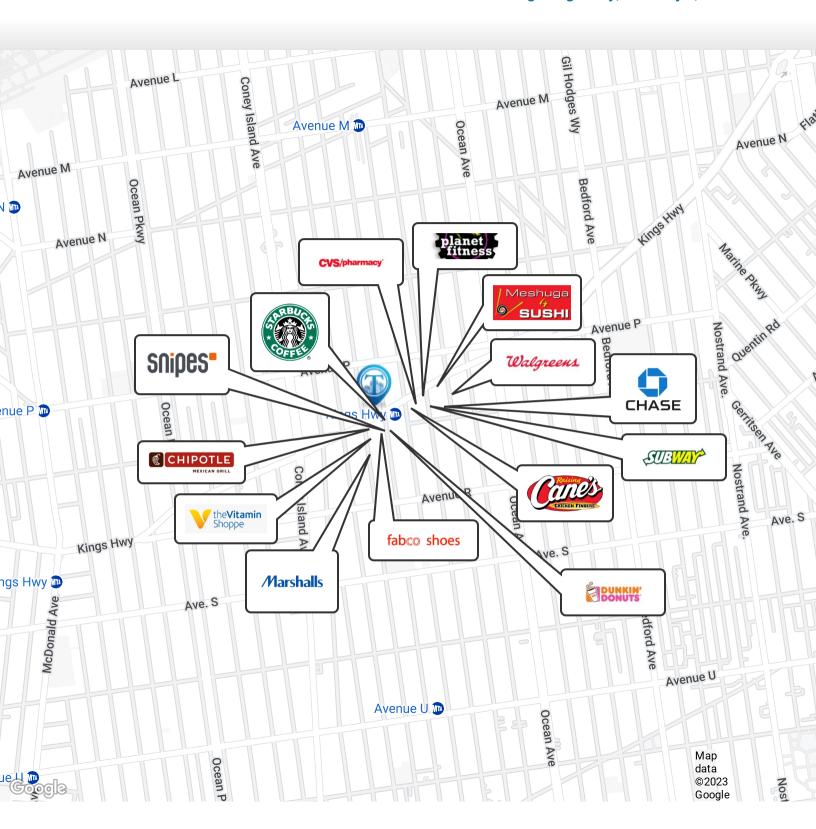

Nearby tenants include Dunkin', Marshalls, Planet Fitness, T.J. Maxx, Chase, Fabco Shoes, Walgreens, Starbucks, Chipotle, Raising Cane's, CVS, Sushi Meshuga, Subway, SNIPES, The Vitamin Shoppe, and more!

## Retailer Map

1413 Kings Highway, Brooklyn, NY 11229

FOR LEASE • 2,300 SF • For Pricing

Call: 718-437-6100

Shlomi Bagdadi 718.437.6100 sb@tristatecr.com

Michael Elkharrat
718.437.6100
michael.e@tristatecr.com