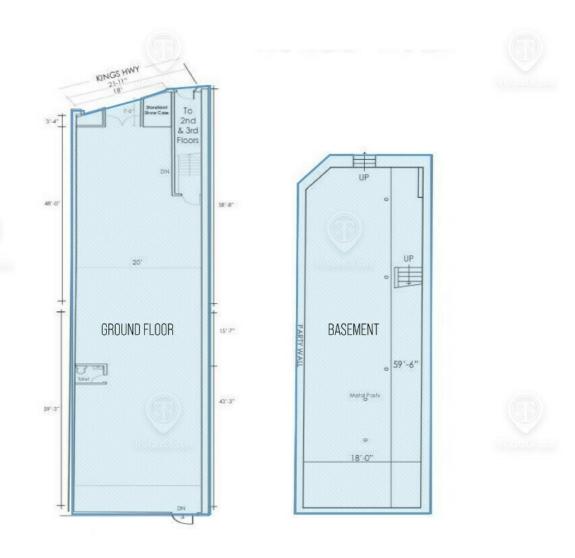

#### Floor Plans

#### 1413 Kings Highway, Brooklyn, NY 11229

1413 KINGS HIGHWAY

GROUND FLOOR: 2,300 SF BASEMENT: 1,065 SF

> ALL SQUARE FOOTAGES ARE APPROXIMATE

FOR LEASE • 2,300 SF • For Pricing

Call: 718-437-6100