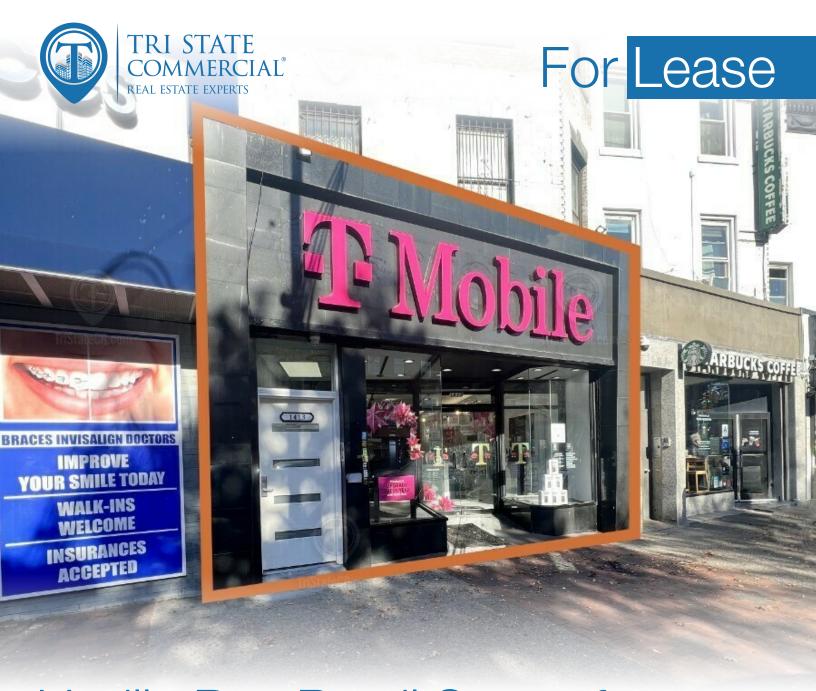

# Vanilla Box Retail Space for Lease

2,300 SF

1413 Kings Highway • Brooklyn • NY

For Pricing Call: 718-437-6100

Shlomi Bagdadi 718.437.6100 sb@tristatecr.com

Michael Elkharrat

718.437.6100

michael.e@tristatecr.com

# **Property Summary**

1413 Kings Highway, Brooklyn, NY 11229

#### **Location Overview**

Located on a prime retail block in the Midwood neighborhood of Brooklyn between E 14th St & E 15th St near the Kings Hwy subway station.

Nearest Transit: B & Q trains at Kings Hwy and the B7, B82, B100, & B2 bus lines.

#### Main Highlights

- Basement
- ▶ Glass frontage
- Surrounded by national tenants
- ▶ Back room with 12+ foot ceilings for storage
- Steps from the subway station

FOR LEASE • 2,300 SF • For Pricing

Call: 718-437-6100