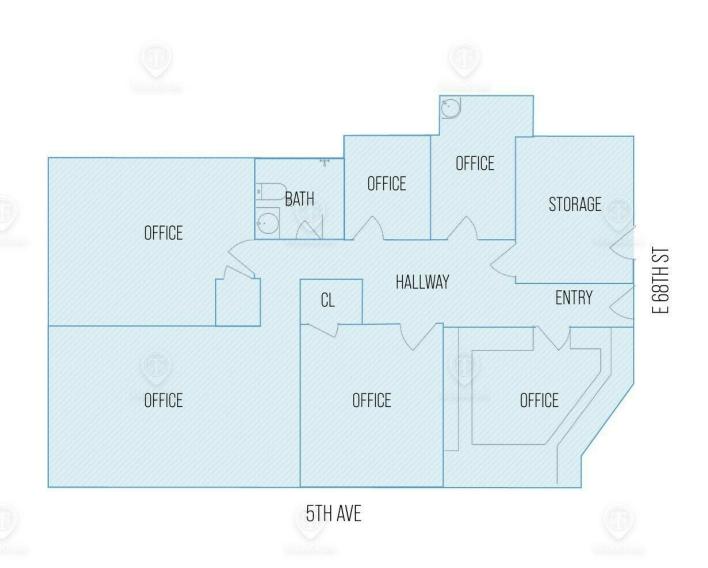

### Floor Plan

870 5th Avenue, New York, NY 10065

#### 870 5TH AVENUE TOTAL AVAILABLE SPACE: 1,800 SF

ALL SQUARE FOOTAGES
ARE APPROXIMATE

FOR SALE • 1 Unit • 1,800 SF • Offered at