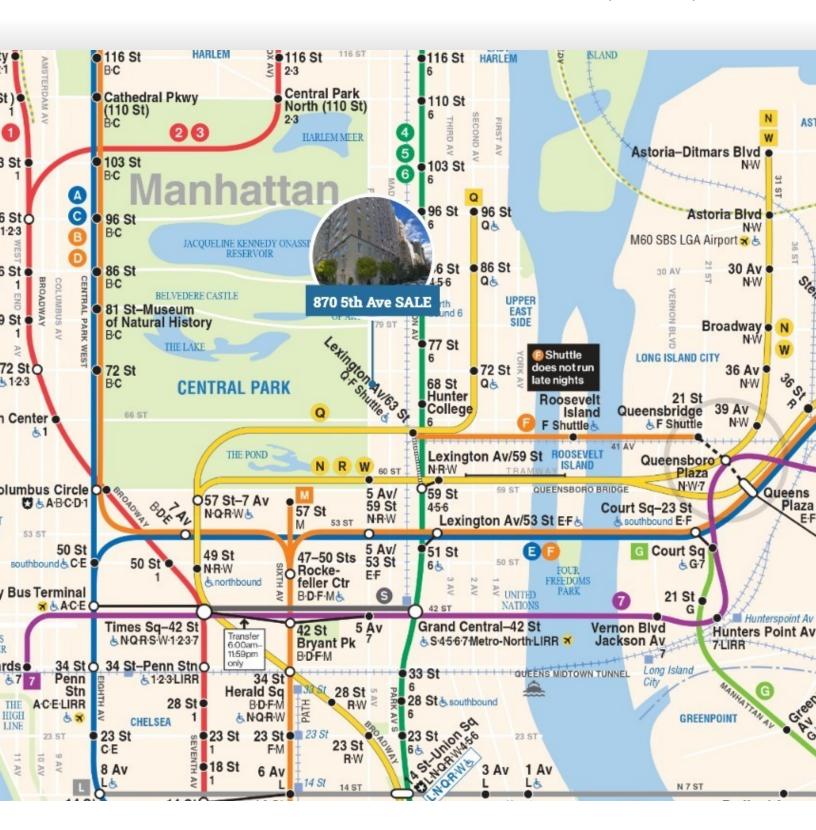

### **Location Overview**

Located in the Upper East Side neighborhood of Manhattan between E 68th St & E 69th St near the 68th St - Hunter College train station.

Nearest Transit: 4 & 6 trains at 68th St - Hunter College and the BxM3, BxM11, BxM4, & M4 bus lines.

## Subway Map

870 5th Avenue, New York, NY 10065

FOR SALE • 1 Unit • 1,800 SF • Offered at