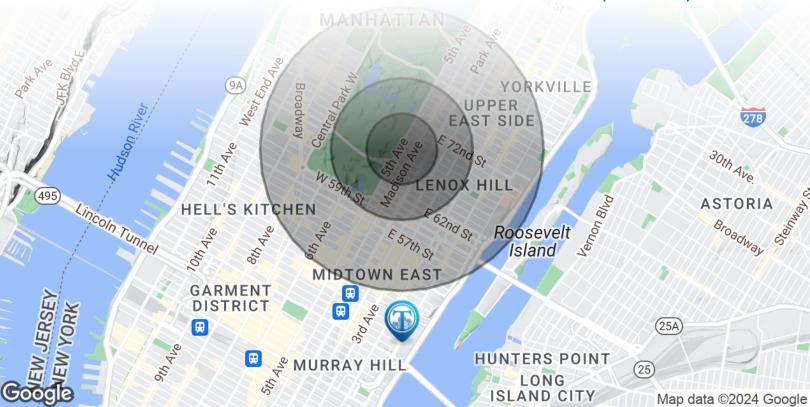

### **Location Overview**

Located in the Upper East Side neighborhood of Manhattan between E 68th St & E 69th St near the 68th St - Hunter College train station.

Nearest Transit: 4 & 6 trains at 68th St - Hunter College and the BxM3, BxM11, BxM4, & M4 bus lines.

## Area Demographics

870 5th Avenue, New York, NY 10065

| POPULATION                            | 0.25 MILES              | 0.5 MILES               | 1 MILE            |
|---------------------------------------|-------------------------|-------------------------|-------------------|
| Total Population                      | 4,389                   | 25,866                  | 217,345           |
| Average Age                           | 61.4                    | 51.3                    | 44.3              |
| Average Age (Male)                    | 62.4                    | 49.9                    | 44.3              |
| Average Age (Female)                  | 60.5                    | 52.5                    | 44.5              |
|                                       |                         |                         |                   |
| HOUSEHOLDS & INCOME                   | 0.25 MILES              | 0.5 MILES               | 1 MILE            |
| HOUSEHOLDS & INCOME  Total Households | <b>0.25 MILES</b> 3,848 | <b>0.5 MILES</b> 20,726 | 1 MILE<br>152,401 |
|                                       |                         |                         |                   |
| Total Households                      | 3,848                   | 20,726                  | 152,401           |
| Total Households # of Persons per HH  | 3,848                   | 20,726                  | 152,401           |