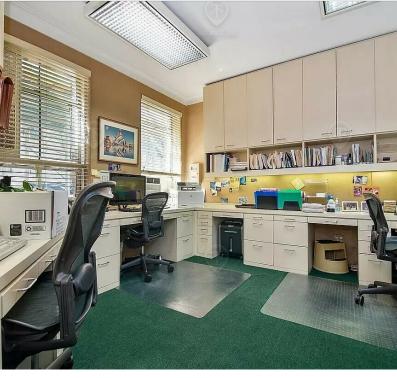

## Main Highlights

- ▶ 1,800 SF
- ▶ Perfect for Medical Space, Office, Gym, and ot commercial uses.
- Current built-out doctor's office
- ▶ Seller financing available

Number of Units

FOR SALE • 1 Unit • 1,800 SF • Offered at

### **Additional Photos**

870 5th Avenue, New York, NY 10065

FOR SALE • 1 Unit • 1,800 SF • Offered at