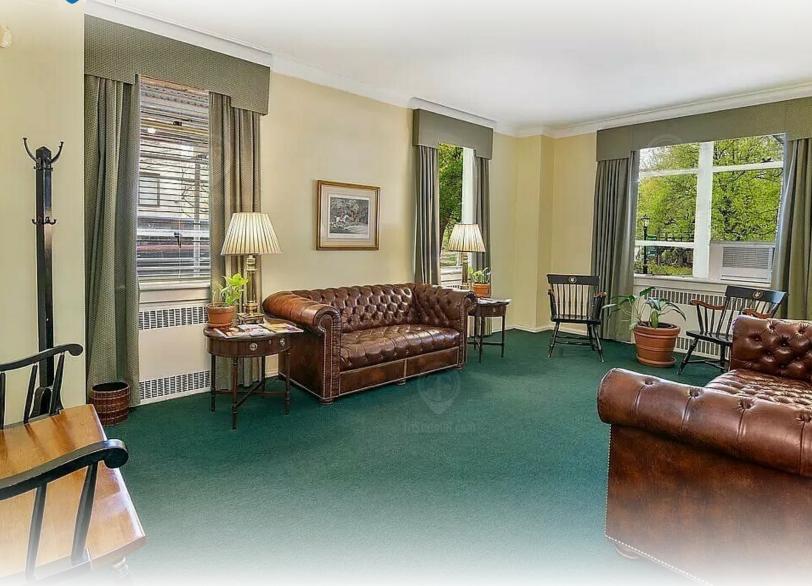

## Main Highlights

- ▶ 1,800 SF
- ▶ Perfect for Medical Space, Office, Gym, and ot commercial uses.
- Current built-out doctor's office
- ▶ Seller financing available

Number of Units

FOR SALE • 1 Unit • 1,800 SF • Offered at

### **Additional Photos**

870 5th Avenue, New York, NY 10065

FOR SALE • 1 Unit • 1,800 SF • Offered at