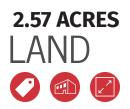

#### Merriman Rd and Henry Ruff Rd

Romulus, Michigan 48174

#### **Property Highlights**

- 2.57 Acres Available For Sale
- Well located on Merriman Rd two miles north of Detroit Metro Airport
- · Electric and water at the street
- 463' Frontage on Henry Ruff Road
- · Zoning: R1A-SF (residential)
- Parcel ID: 80-009-99-0005-704