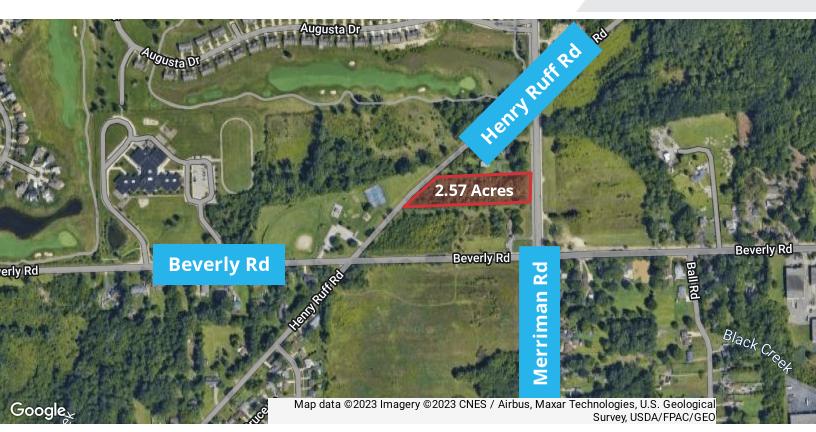

#### Merriman Rd and Henry Ruff Rd

Romulus, Michigan 48174

#### **Property Highlights**

- 2.57 Acres Available For Sale
- Well located on Merriman Rd two miles north of Detroit Metro Airport
- · Electric and water at the street
- 463' Frontage on Henry Ruff Road
- · Zoning: R1A-SF (residential)
- Parcel ID: 80-009-99-0005-704