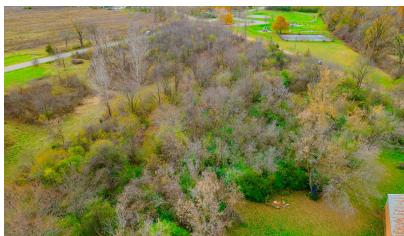

#### **Property Highlights**

- 2.57 Acres Available For Sale
- Well located on Merriman Rd two miles north of Detroit Metro Airport
- · Electric and water at the street
- 463' Frontage on Henry Ruff Road
- · Zoning: R1A-SF (residential)
- Parcel ID: 80-009-99-0005-704