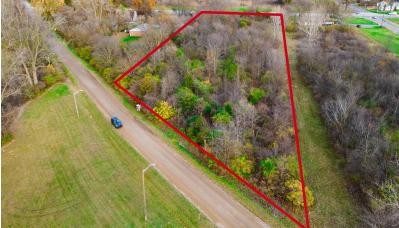

# 2.57 ACRES

#### **Property Highlights**

- 2.57 Acres Available For Sale
- Well located on Merriman Rd two miles north of Detroit Metro Airport
- · Electric and water at the street
- 463' Frontage on Henry Ruff Road
- · Zoning: R1A-SF (residential)
- Parcel ID: 80-009-99-0005-704