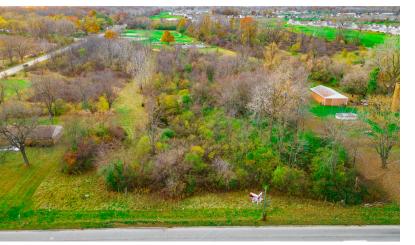

#### **Property Highlights**

- 2.57 Acres Available For Sale
- Well located on Merriman Rd two miles north of Detroit Metro Airport
- · Electric and water at the street
- 463' Frontage on Henry Ruff Road
- · Zoning: R1A-SF (residential)
- Parcel ID: 80-009-99-0005-704