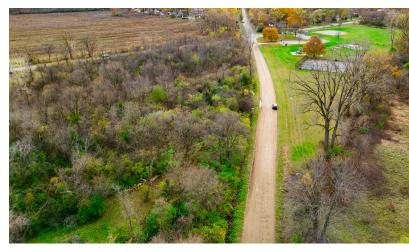

#### **Property Highlights**

- 2.57 Acres Available For Sale
- Well located on Merriman Rd two miles north of Detroit Metro Airport
- · Electric and water at the street
- 463' Frontage on Henry Ruff Road
- · Zoning: R1A-SF (residential)
- Parcel ID: 80-009-99-0005-704