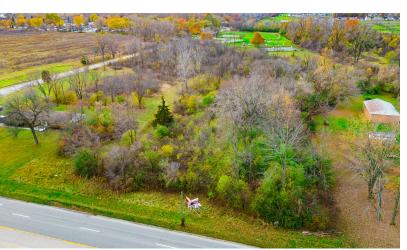

#### **Property Highlights**

- 2.57 Acres Available For Sale
- Well located on Merriman Rd two miles north of Detroit Metro Airport
- · Electric and water at the street
- 463' Frontage on Henry Ruff Road
- · Zoning: R1A-SF (residential)
- Parcel ID: 80-009-99-0005-704