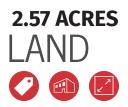

#### Merriman Rd and Henry Ruff Rd

Romulus, Michigan 48174

#### **Property Highlights**

- 2.57 Acres Available For Sale
- Well located on Merriman Rd two miles north of Detroit Metro Airport
- · Electric and water at the street
- 463' Frontage on Henry Ruff Road
- · Zoning: R1A-SF (residential)
- Parcel ID: 80-009-99-0005-704