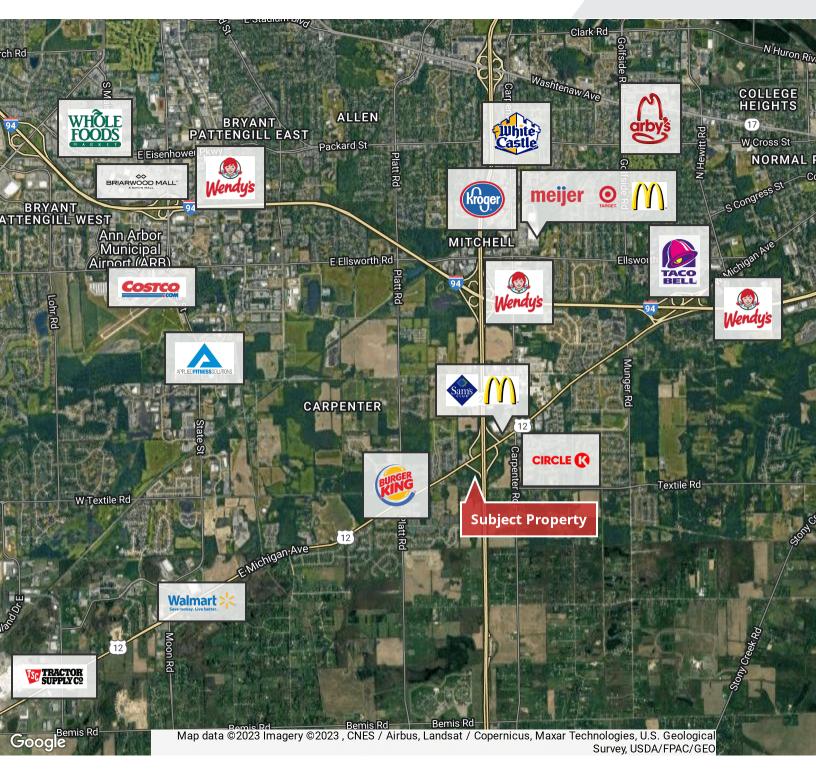

### **Property Highlights**

- 4.62 Acres (201,247 SF) on US-12 and US-23
- Strategically located at SW corner of W. Michigan Ave. (US-12) at exit 34, SB US-23
- Extremely desirable location in rapidly developing Pittsfield Township
- On-site water and sewer
- · Zoning: Highway Commercial
- Ideal development land for a hotel, daycare, or various other retail and mixed uses
- Parcel ID's: 12-23-400-007, 12-23-400-035