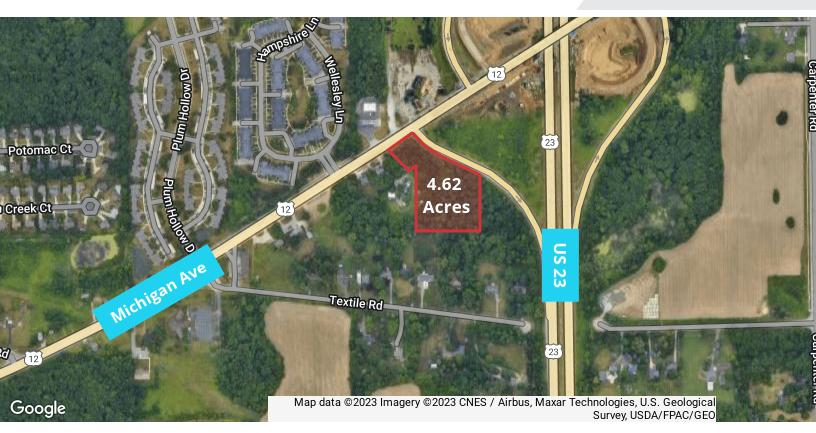

## **4.62 ACRES**

### **Property Highlights**

- 4.62 Acres (201,247 SF) on US-12 and US-23
- Strategically located at SW corner of W. Michigan Ave. (US-12) at exit 34, SB US-23
- Extremely desirable location in rapidly developing Pittsfield Township
- On-site water and sewer
- · Zoning: Highway Commercial
- Ideal development land for a hotel, daycare, or various other retail and mixed uses
- Parcel ID's: 12-23-400-007, 12-23-400-035

## 5831 W Michigan Ave

Ypsilanti, Michigan 48197