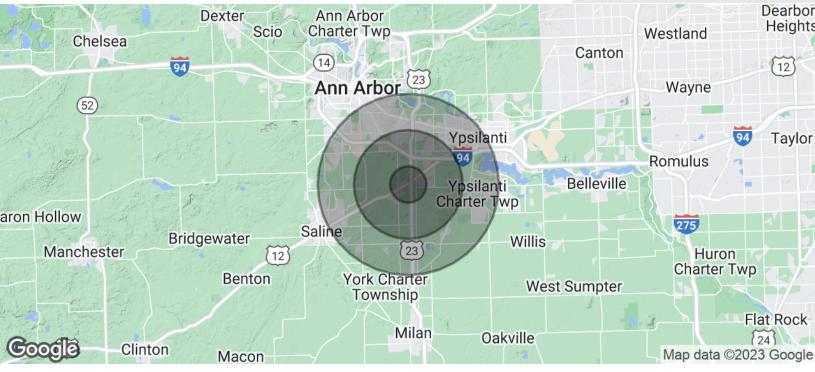

#### **OFFERING SUMMARY**

| DEMOGRAPHICS 1 MILE 3 MILES 5 MILES   Total Households 1,497 14,358 51,878   Total Population 3,168 34,840 121,575   Average HH Income \$93,047 \$86,636 \$92,891 | Sale Price:       | Contact Listing Agent(s) |          |          |  |
|-------------------------------------------------------------------------------------------------------------------------------------------------------------------|-------------------|--------------------------|----------|----------|--|
| Total Households   1,497   14,358   51,878     Total Population   3,168   34,840   121,575                                                                        | Lot Size:         | 4.62 Acres               |          |          |  |
| Total Population 3,168 34,840 121,575                                                                                                                             | DEMOGRAPHICS      | 1 MILE                   | 3 MILES  | 5 MILES  |  |
|                                                                                                                                                                   | Total Households  | 1,497                    | 14,358   | 51,878   |  |
| Average HH Income \$93,047 \$86,636 \$92,891                                                                                                                      | Total Population  | 3,168                    | 34,840   | 121,575  |  |
|                                                                                                                                                                   | Average HH Income | \$93,047                 | \$86,636 | \$92,891 |  |

## **FOR SALE**

| POPULATION           | 1 MILE    | 3 MILES   | 5 MILES   |
|----------------------|-----------|-----------|-----------|
| Total Population     | 3,168     | 34,840    | 121,575   |
| Average Age          | 38.7      | 37.8      | 36.5      |
| Average Age (Male)   | 35.6      | 35.0      | 35.3      |
| Average Age (Female) | 45.6      | 39.5      | 37.3      |
| HOUSEHOLDS & INCOME  | 1 MILE    | 3 MILES   | 5 MILES   |
| Total Households     | 1,497     | 14,358    | 51,878    |
| # of Persons per HH  | 2.1       | 2.4       | 2.3       |
| Average HH Income    | \$93,047  | \$86,636  | \$92,891  |
| Average House Value  | \$164,290 | \$220,330 | \$239,789 |
|                      |           |           |           |