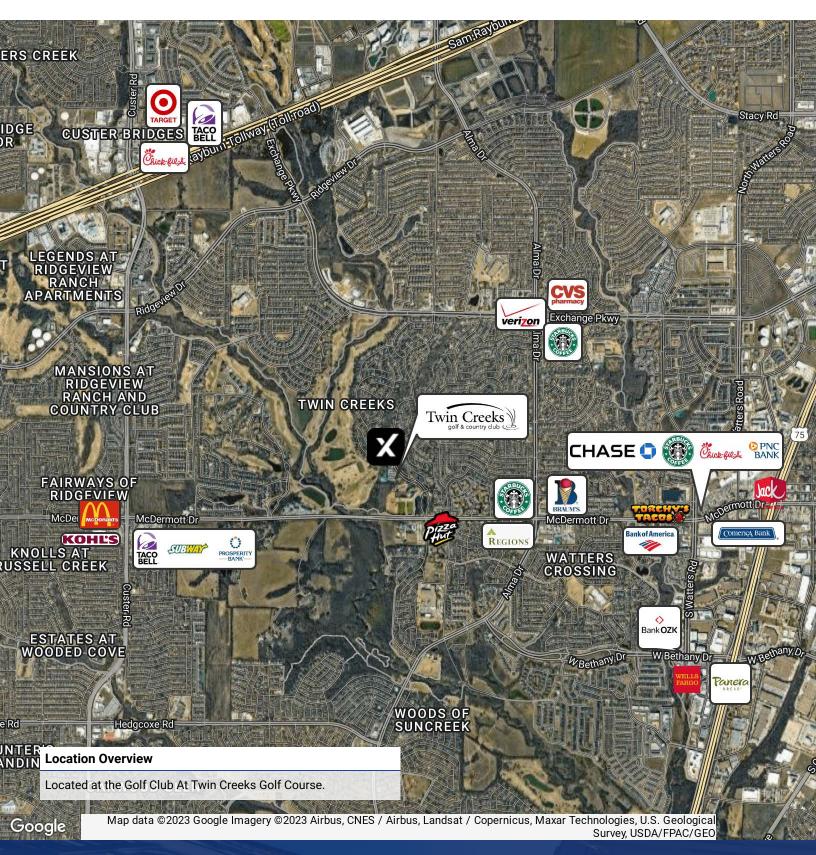

501 Twin Creeks Dr, Allen, TX 75013

501 Twin Creeks Dr, Allen, TX 75013

| Population                           | 1.5 Miles | 3 Miles   | 5 Miles   |
|--------------------------------------|-----------|-----------|-----------|
| Total Population                     | 28,135    | 110,623   | 324,491   |
| Average Age                          | 40.0      | 39.5      | 38.7      |
| Average Age (Male)                   | 37.7      | 37.6      | 37.4      |
| Average Age (Female)                 | 41.0      | 40.3      | 39.1      |
| Households & Income                  | 1.5 Miles | 3 Miles   | 5 Miles   |
| Total Households                     | 10,064    | 41,396    | 115,920   |
| # of Persons per HH                  | 2.8       | 2.7       | 2.8       |
| Average HH Income                    | \$165,058 | \$131,083 | \$126,872 |
| Average House Value                  | \$396,522 | \$346,473 | \$332,069 |
| Traffic Counts                       |           |           |           |
| McDermott and Alma                   | /day      |           |           |
| 2020 American Community Survey (ACS) |           |           |           |