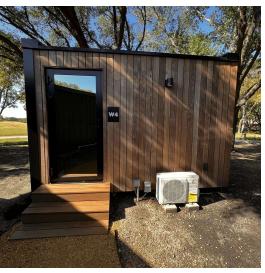

#### **Property Description**

One year lease minimum.

### **Property Highlights**

- Scenic Views
- · Quiet Workspace
- Wifi Included
- Peaceful Atmosphere
- Networking Opportunities
- · Premium Dining Close by
- On-Site Events
- Golf Course Breaks
- Clubhouse Amenities
- · Golf Club Access

### Offering Summary

| Lease Rate:    | \$1,000.00 per month (Gross) |
|----------------|------------------------------|
| Available SF:  | 90 SF                        |
| Lot Size:      | 36,791,080,920 SF            |
| Building Size: | 90 SF                        |
|                |                              |