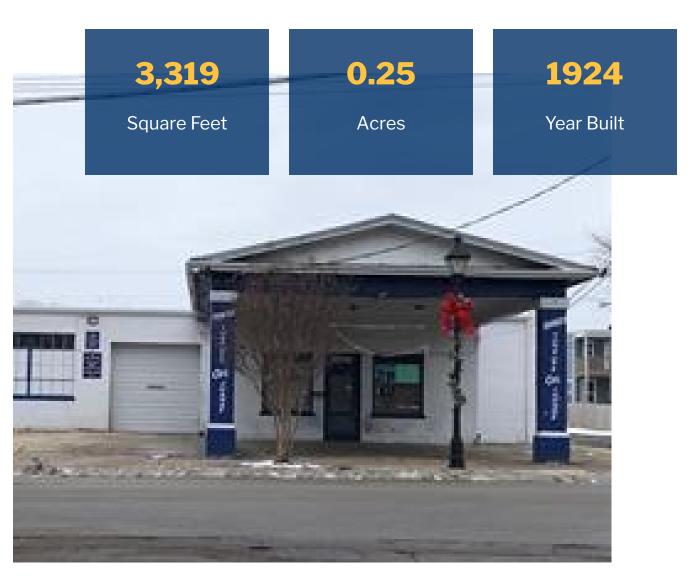

### **Property Information**

Retail Opportunity in North Historic Church Hill 25th St Commercial Corridor .2 Acres and a 3319sf iconic 1-story free-standing building with a solid foundation and support beams, on a concrete slab with large windows on all sides, two overhead doors with steel roof trusses, large rear yard, tin ceiling in carport, sidewalks and rear alley access. This location has an open, friendly feel for pedestrian-oriented development or redevelopment for restaurant/cafe, retail, service, 1mile to MCV/VCU and I-64. and Downtown Richmond. Bring your plans. The

#### **Offering Summary**

| Sale Price:    | \$850,000  |
|----------------|------------|
| Lot Size:      | 0.20 Acres |
| Building Size: | 3,319 SF   |

| Demographics      | 1 Mile   | 3 Miles  | 5 Miles  |
|-------------------|----------|----------|----------|
| Total Households  | 7,357    | 38,261   | 86,750   |
| Total Population  | 17,989   | 99,494   | 214,020  |
| Average HH Income | \$41,161 | \$42,269 | \$49,520 |