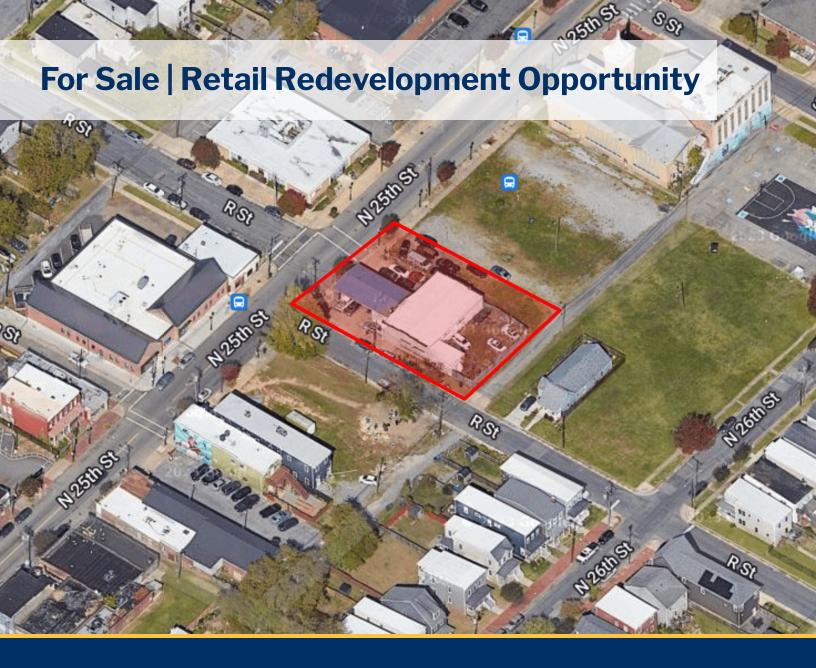

### **Property Information**

Retail Opportunity in North Historic Church Hill 25th St Commercial Corridor .2 Acres and a 3319sf iconic 1-story free-standing building with a solid foundation and support beams, on a concrete slab with large windows on all sides, two overhead doors with steel roof trusses, large rear yard, tin ceiling in carport, sidewalks and rear alley access. This location has an open, friendly feel for pedestrian-oriented development or redevelopment for restaurant/cafe, retail, service, 1mile to MCV/VCU and I-64. and Downtown Richmond. Bring your plans. The

#### **PROPERTY HIGHLIGHTS**

- Opportunity Zone
- Zoned B2
- Corner Commercial Lot on 25th St in Church Hill
- 3319sf Building
- 1 mile to MCV & Downtown Richmond
- Pedestrian-Friendly Location with Mass Transit at 25th St Market, J. Sargeant Reynolds Culinary Institute and more!
- Minutes to Bon Secours Hospital and I-64 access