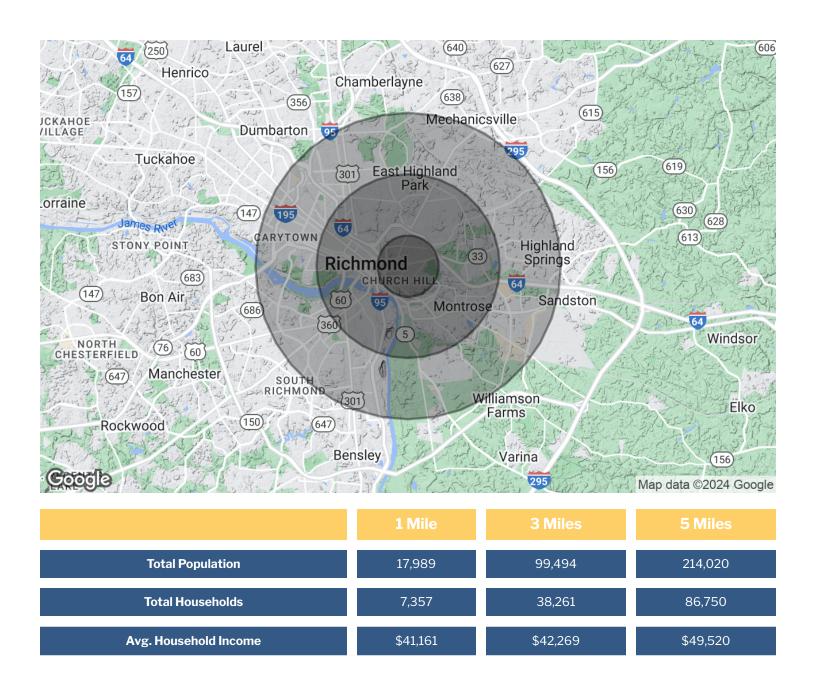

#### **Offering Summary**

| Sale Price:    | \$850,000  |
|----------------|------------|
| Lot Size:      | 0.20 Acres |
| Building Size: | 3,319 SF   |

| Demographics      | 1 Mile   | 3 Miles  | 5 Miles  |
|-------------------|----------|----------|----------|
| Total Households  | 7,357    | 38,261   | 86,750   |
| Total Population  | 17,989   | 99,494   | 214,020  |
| Average HH Income | \$41,161 | \$42,269 | \$49,520 |

## **Demographics**

Joyner Commercial has established a reputation as Richmond's premier commercial real estate company, delivering unparalleled guidance and market expertise. Attentive professional service has been at the heart of our business since our founding in 1973, and it remains a critical component of our working relationships today. The key to Joyner's success is simple. We build lasting relationships by knowing our clients and understanding their priorities. With Joyner, you get a trusted partner and advocate committed to providing realistic solutions to your property or investment needs.