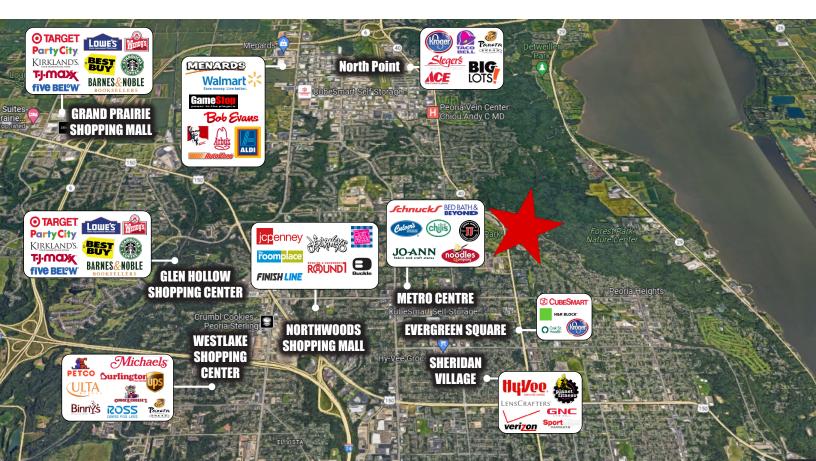

### PROPERTY FEATURES

- Join a variety of up-scale shops and restaurants in Junction City Shopping Center.
- Commercial space available for lease in the heart of Peoria on the principal north/south corridor of Knoxville Ave near the corner of Prospect Road.
- Retail/ Restaurant and office space available with sizes range from 277 SF to 7,560 SF.
- Available spaces include former restaurants with some equipment remaining as well as former salons with plumbing in place.
- Average Daily Traffic Counts of 21,800 and a high surrounding population base with strong demographics.