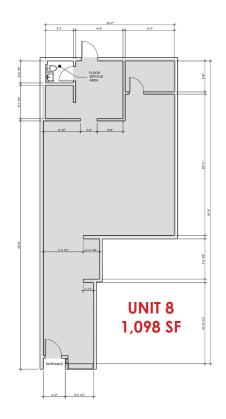

### **FOR LEASE:**

277 - 15,080 SF RETAIL/RESTAURANT/OFFICE NEGOTIABLE PRICING

### PROPERTY FEATURES

- Join a variety of up-scale shops and restaurants in Junction City Shopping Center.
- Commercial space available for lease in the heart of Peoria on the principal north/south corridor of Knoxville Ave near the corner of Prospect Road.
- Retail/ Restaurant and office space available with sizes range from 277 SF to 7,560 SF.
- Available spaces include former restaurants with some equipment remaining as well as former salons with plumbing in place.
- Average Daily Traffic Counts of 21,800 and a high surrounding population base with strong demographics.

### PROPERTY DETAILS

| PROPERTY TYPE      | RETAIL/OFFICE/<br>RESTAURANT |
|--------------------|------------------------------|
| SPACE<br>AVAILABLE | SEE CHART ON PG 2            |
| ZONING             | C-2                          |
| PARKING            | LARGE ON-SITE LOT            |
| LEASE PRICE        | NEGOTIABLE                   |
| LEASE TYPE         | NNN                          |