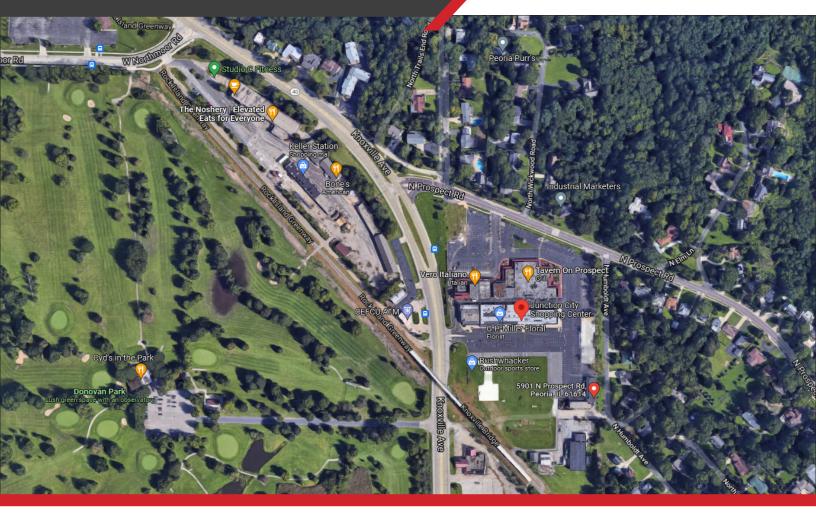

### PROPERTY FEATURES

- Join a variety of up-scale shops and restaurants in Junction City Shopping Center.
- Commercial space available for lease in the heart of Peoria on the principal north/south corridor of Knoxville Ave near the corner of Prospect Road.
- Retail/ Restaurant and office space available with sizes range from 277 SF to 7,560 SF.
- Available spaces include former restaurants with some equipment remaining as well as former salons with plumbing in place.
- Average Daily Traffic Counts of 21,800 and a high surrounding population base with strong demographics.