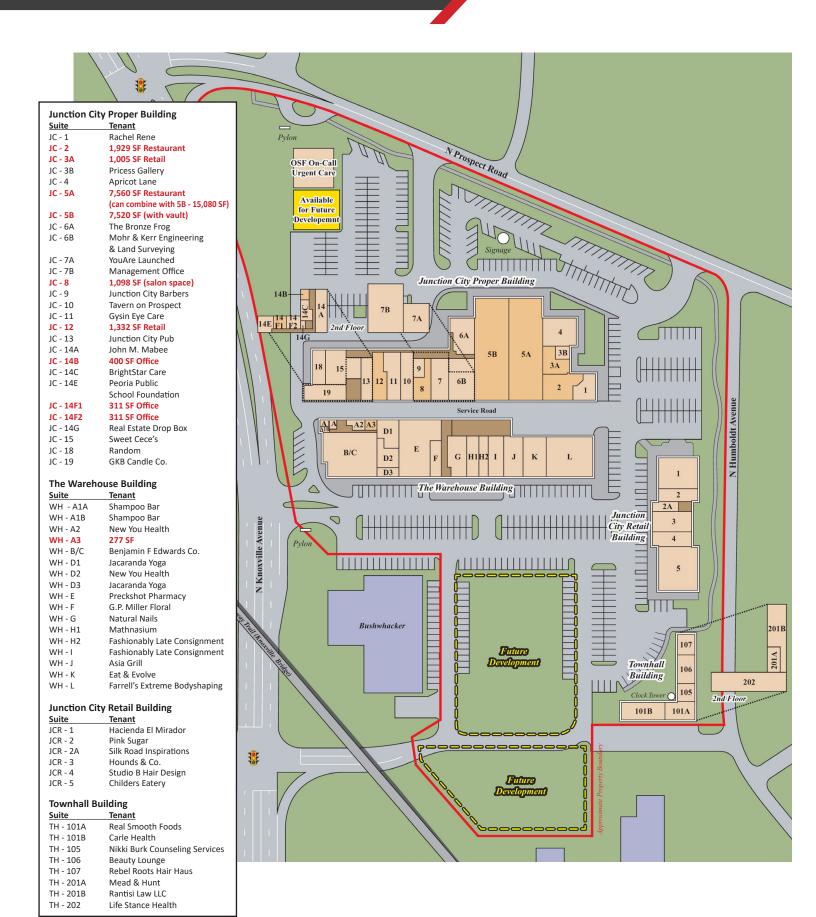

### PROPERTY FEATURES

- Join a variety of up-scale shops and restaurants in Junction City Shopping Center.
- Commercial space available for lease in the heart of Peoria on the principal north/south corridor of Knoxville Ave near the corner of Prospect Road.
- Retail/ Restaurant and office space available with sizes range from 277 SF to 7,560 SF.
- Available spaces include former restaurants with some equipment remaining as well as former salons with plumbing in place.
- Average Daily Traffic Counts of 21,800 and a high surrounding population base with strong demographics.

### PROPERTY DETAILS

| PROPERTY TYPE      | RETAIL/OFFICE/<br>RESTAURANT |
|--------------------|------------------------------|
| SPACE<br>AVAILABLE | SEE CHART ON PG 2            |
| ZONING             | C-2                          |
| PARKING            | LARGE ON-SITE LOT            |
| LEASE PRICE        | NEGOTIABLE                   |
| LEASE TYPE         | NNN                          |