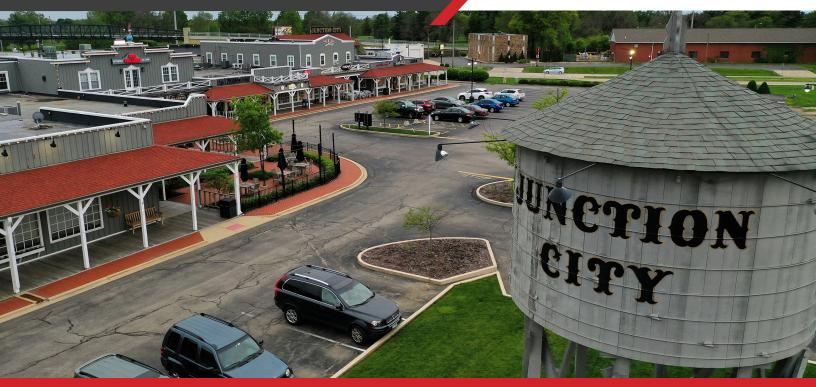

#### JUNCTION CITY SHOPPING CENTER 5901 N PROSPECT AVE - PEORIA

## **JUNCTION CITY SHOPPING CENTER** 5901 N PROSPECT AVE - PEORIA

Junction City Shopping Center is home to a variety of sophisticated shops and restaurants set in a unique railroad-themed center. Junction City was constructed in the 1960's and designed to resemble an early 1900's train station. The center was styled to complement the exterior of the former adjacent Vonachen's Old Place Restaurant, a long standing Peoria institution, that featured a vintage dining car and caboose. Junction City's aesthetic was completed with a boardwalk, town hall, and water tower brought to Peoria from Colorado. The center has been extensively renovated and developed over the years in a manner that maintains its original charm. Junction City has always been a place to gather for live music, art shows and festivals of all kinds. Many of the basic services offered by the original shops - barber shop, hair salon, and restaurants- are still offered today. With its elegant dining, gourmet carryout, designer fashions, and one-of-a-kind home accessories, Junction City is a neighborhood retail center as well as a leisure-time destination.