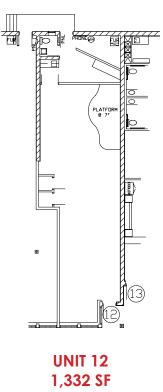

### **FOR LEASE:**

277 - 15,080 SF RETAIL/RESTAURANT/OFFICE NEGOTIABLE PRICING

### PROPERTY FEATURES

- Join a variety of up-scale shops and restaurants in Junction City Shopping Center.
- Commercial space available for lease in the heart of Peoria on the principal north/south corridor of Knoxville Ave near the corner of Prospect Road.
- Retail/ Restaurant and office space available with sizes range from 277 SF to 7,560 SF.
- Available spaces include former restaurants with some equipment remaining as well as former salons with plumbing in place.
- Average Daily Traffic Counts of 21,800 and a high surrounding population base with strong demographics.

### PROPERTY DETAILS

| PROPERTY TYPE      | RETAIL/OFFICE/<br>RESTAURANT |
|--------------------|------------------------------|
| SPACE<br>AVAILABLE | SEE CHART ON PG 2            |
| ZONING             | C-2                          |
| PARKING            | LARGE ON-SITE LOT            |
| LEASE PRICE        | NEGOTIABLE                   |
| LEASE TYPE         | NNN                          |