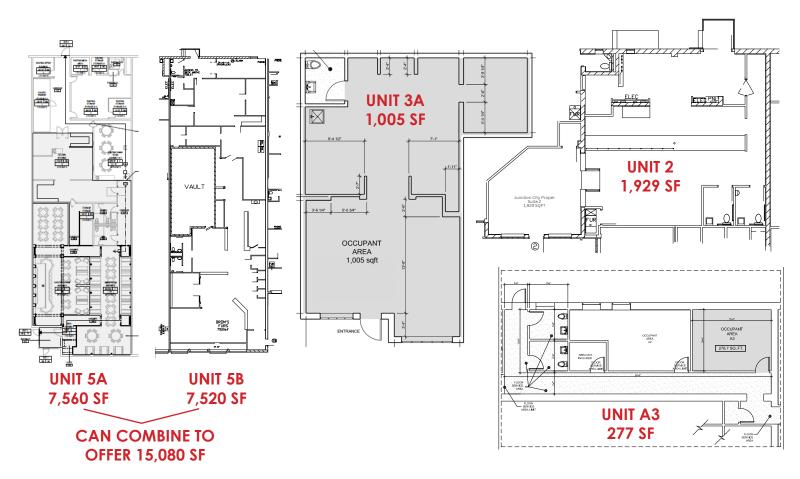

### **FOR LEASE:**

277 - 15,080 SF RETAIL/RESTAURANT/OFFICE NEGOTIABLE PRICING

### PROPERTY FEATURES

- Join a variety of up-scale shops and restaurants in Junction City Shopping Center.
- Commercial space available for lease in the heart of Peoria on the principal north/south corridor of Knoxville Ave near the corner of Prospect Road.
- Retail/ Restaurant and office space available with sizes range from 277 SF to 7,560 SF.
- Available spaces include former restaurants with some equipment remaining as well as former salons with plumbing in place.
- Average Daily Traffic Counts of 21,800 and a high surrounding population base with strong demographics.

### PROPERTY DETAILS

| PROPERTY TYPE      | RETAIL/OFFICE/<br>RESTAURANT |
|--------------------|------------------------------|
| SPACE<br>AVAILABLE | SEE CHART ON PG 2            |
| ZONING             | C-2                          |
| PARKING            | LARGE ON-SITE LOT            |
| LEASE PRICE        | NEGOTIABLE                   |
| LEASE TYPE         | NNN                          |