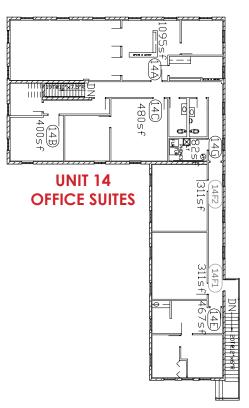

### **FOR LEASE:**

277 - 15,080 SF RETAIL/RESTAURANT/OFFICE NEGOTIABLE PRICING

### PROPERTY FEATURES

- Join a variety of up-scale shops and restaurants in Junction City Shopping Center.
- Commercial space available for lease in the heart of Peoria on the principal north/south corridor of Knoxville Ave near the corner of Prospect Road.
- Retail/ Restaurant and office space available with sizes range from 277 SF to 7,560 SF.
- Available spaces include former restaurants with some equipment remaining as well as former salons with plumbing in place.
- Average Daily Traffic Counts of 21,800 and a high surrounding population base with strong demographics.

### PROPERTY DETAILS

| PROPERTY TYPE      | RETAIL/OFFICE/<br>RESTAURANT |
|--------------------|------------------------------|
| SPACE<br>AVAILABLE | SEE CHART ON PG 2            |
| ZONING             | C-2                          |
| PARKING            | LARGE ON-SITE LOT            |
| LEASE PRICE        | NEGOTIABLE                   |
| LEASE TYPE         | NNN                          |