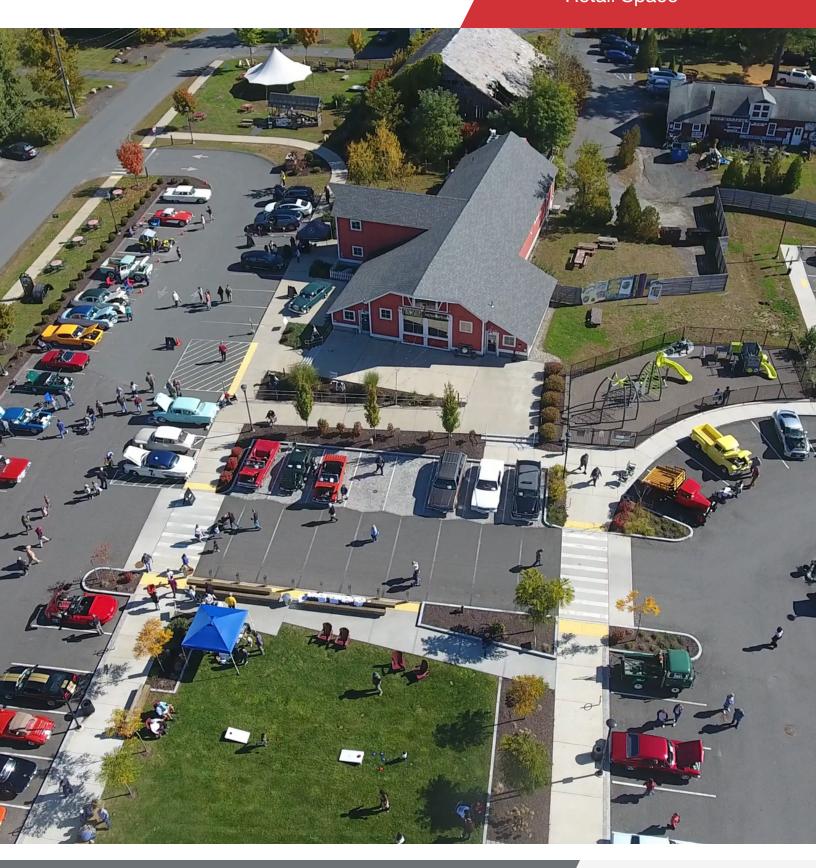

### **Property Highlights**

- · Free standing building in The Mill District
- Ample parking

### **Property Overview**

Perfect for grocery, restaurant, entertainment, brewery, a people place! Join The Mill District, a dynamic and fast growing eats, arts and entertainment venue one half mile north of UMass Amherst. The Cow Barn is a free-standing building, newly renovated in 2015 as a grocery store, consisting of approximately 4,600 SF and includes a large paved parking area with 30 parking spaces. Zoning for an additional 3,000 SF build out is possible.