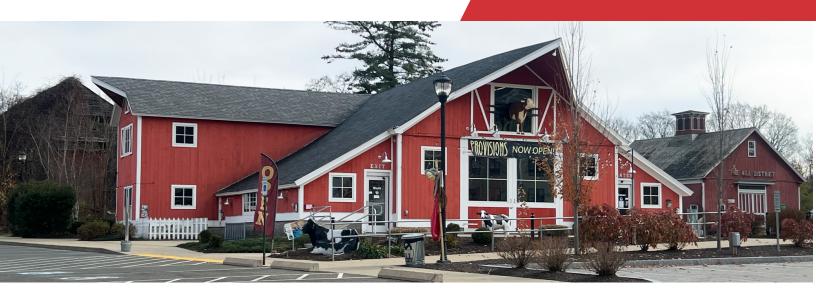

# Retail Space At The Cow Barn In The Mill District

Cowls Rd

Amherst, Massachusetts 01002

### **Property Overview**

Perfect for grocery, restaurant, entertainment, brewery, a people place! Join The Mill District, a dynamic and fast growing eats, arts and entertainment venue one half mile north of UMass Amherst. The Cow Barn is a free-standing building, newly renovated in 2015 as a grocery store, consisting of approximately 4,600 SF and includes a large paved parking area with 30 parking spaces. Zoning for an additional 3,000 SF build out is possible.