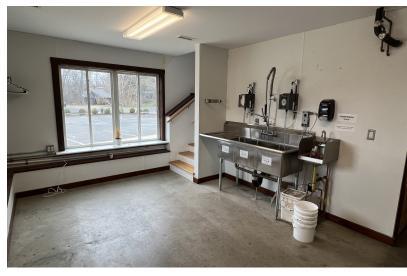

### **Property Overview**

Perfect for grocery, restaurant, entertainment, brewery, a people place! Join The Mill District, a dynamic and fast growing eats, arts and entertainment venue one half mile north of UMass Amherst. The Cow Barn is a free-standing building, newly renovated in 2015 as a grocery store, consisting of approximately 4,600 SF and includes a large paved parking area with 30 parking spaces. Zoning for an additional 3,000 SF build out is possible.

### Offering Summary

| Lease Rate:    | \$24.00 SF/yr (NNN) |
|----------------|---------------------|
| Building Size: | 4,600 SF            |
| Available SF:  | 4,600 SF            |

| Demographics     | 1 Mile | 3 Miles | 5 Miles |
|------------------|--------|---------|---------|
| Total Households | 1,474  | 7,213   | 12,932  |
| Total Population | 3,371  | 29,243  | 43,699  |