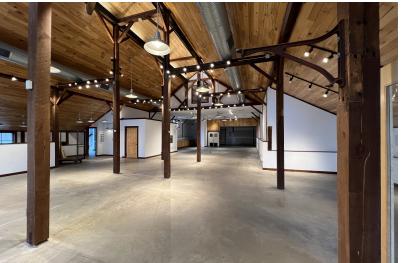

### **Property Overview**

Perfect for grocery, restaurant, entertainment, brewery, a people place! Join The Mill District, a dynamic and fast growing eats, arts and entertainment venue one half mile north of UMass Amherst. The Cow Barn is a free-standing building, newly renovated in 2015 as a grocery store, consisting of approximately 4,600 SF and includes a large paved parking area with 30 parking spaces. Zoning for an additional 3,000 SF build out is possible.