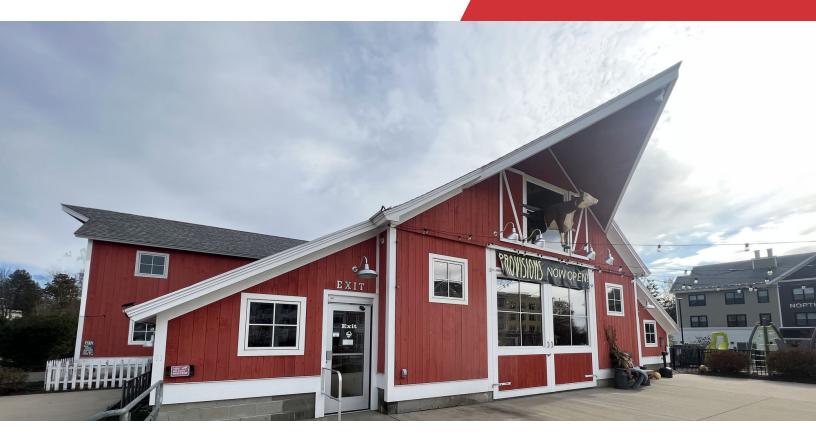

# Retail Space At The Cow Barn In The Mill District

Cowls Rd

Amherst, Massachusetts 01002

### **Property Overview**

Perfect for grocery, restaurant, entertainment, brewery, a people place! Join The Mill District, a dynamic and fast growing eats, arts and entertainment venue one half mile north of UMass Amherst. The Cow Barn is a free-standing building, newly renovated in 2015 as a grocery store, consisting of approximately 4,600 SF and includes a large paved parking area with 30 parking spaces. Zoning for an additional 3,000 SF build out is possible.