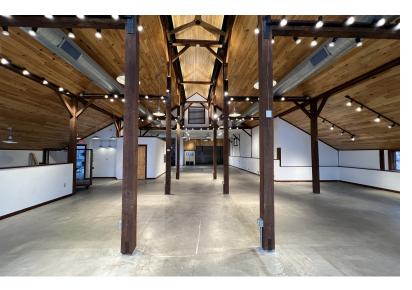

### **Property Overview**

Perfect for grocery, restaurant, entertainment, brewery, a people place! Join The Mill District, a dynamic and fast growing eats, arts and entertainment venue one half mile north of UMass Amherst. The Cow Barn is a free-standing building, newly renovated in 2015 as a grocery store, consisting of approximately 4,600 SF and includes a large paved parking area with 30 parking spaces. Zoning for an additional 3,000 SF build out is possible.