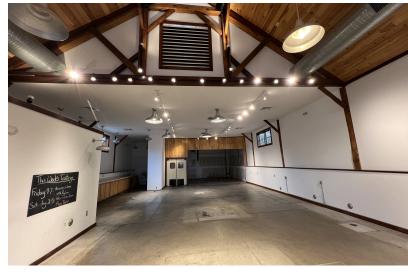

### **Property Overview**

Perfect for grocery, restaurant, entertainment, brewery, a people place! Join The Mill District, a dynamic and fast growing eats, arts and entertainment venue one half mile north of UMass Amherst. The Cow Barn is a free-standing building, newly renovated in 2015 as a grocery store, consisting of approximately 4,600 SF and includes a large paved parking area with 30 parking spaces. Zoning for an additional 3,000 SF build out is possible.

### Offering Summary

| Lease Rate:    | \$24.00 SF/yr (NNN) |
|----------------|---------------------|
| Building Size: | 4,600 SF            |
| Available SF:  | 4,600 SF            |

| Demographics     | 1 Mile | 3 Miles | 5 Miles |
|------------------|--------|---------|---------|
| Total Households | 1,474  | 7,213   | 12,932  |
| Total Population | 3,371  | 29,243  | 43,699  |