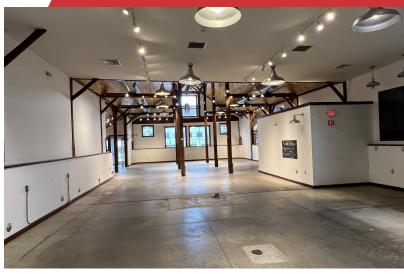

### **Property Overview**

Perfect for grocery, restaurant, entertainment, brewery, a people place! Join The Mill District, a dynamic and fast growing eats, arts and entertainment venue one half mile north of UMass Amherst. The Cow Barn is a free-standing building, newly renovated in 2015 as a grocery store, consisting of approximately 4,600 SF and includes a large paved parking area with 30 parking spaces. Zoning for an additional 3,000 SF build out is possible.