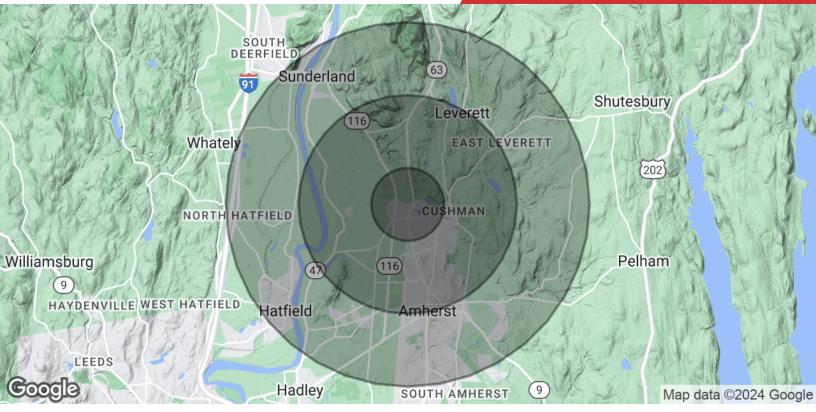

### Offering Summary

| Lease Rate:    | \$24.00 SF/yr (NNN) |
|----------------|---------------------|
| Building Size: | 4,600 SF            |
| Available SF:  | 4,600 SF            |

| Demographics     | 1 Mile | 3 Miles | 5 Miles |
|------------------|--------|---------|---------|
| Total Households | 1,474  | 7,213   | 12,932  |
| Total Population | 3,371  | 29,243  | 43,699  |

#### **David Wolos**

O: 413 200 6019 dwolos@splotkin.com

| Population                           | 1 Mile              | 3 Miles              | 5 Miles               |
|--------------------------------------|---------------------|----------------------|-----------------------|
| Total Population                     | 3,371               | 29,243               | 43,699                |
| Average Age                          | 28.1                | 26.2                 | 29.7                  |
| Average Age (Male)                   | 24.9                | 24.9                 | 29.1                  |
| Average Age (Female)                 | 32.6                | 28.0                 | 30.7                  |
|                                      |                     |                      |                       |
| Households & Income                  | 1 Mile              | 3 Miles              | 5 Miles               |
| Households & Income Total Households | <b>1 Mile</b> 1,474 | <b>3 Miles</b> 7,213 | <b>5 Miles</b> 12,932 |
|                                      | _                   |                      |                       |
| Total Households                     | 1,474               | 7,213                | 12,932                |

<sup>\*</sup> Demographic data derived from 2020 ACS - US Census