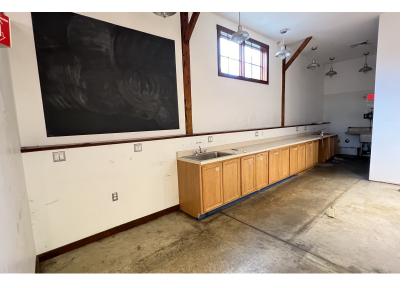

### **Property Overview**

Perfect for grocery, restaurant, entertainment, brewery, a people place! Join The Mill District, a dynamic and fast growing eats, arts and entertainment venue one half mile north of UMass Amherst. The Cow Barn is a free-standing building, newly renovated in 2015 as a grocery store, consisting of approximately 4,600 SF and includes a large paved parking area with 30 parking spaces. Zoning for an additional 3,000 SF build out is possible.

### Offering Summary

| Lease Rate:    | \$24.00 SF/yr (NNN) |
|----------------|---------------------|
| Building Size: | 4,600 SF            |
| Available SF:  | 4,600 SF            |

| Demographics     | 1 Mile | 3 Miles | 5 Miles |
|------------------|--------|---------|---------|
| Total Households | 1,474  | 7,213   | 12,932  |
| Total Population | 3,371  | 29,243  | 43,699  |