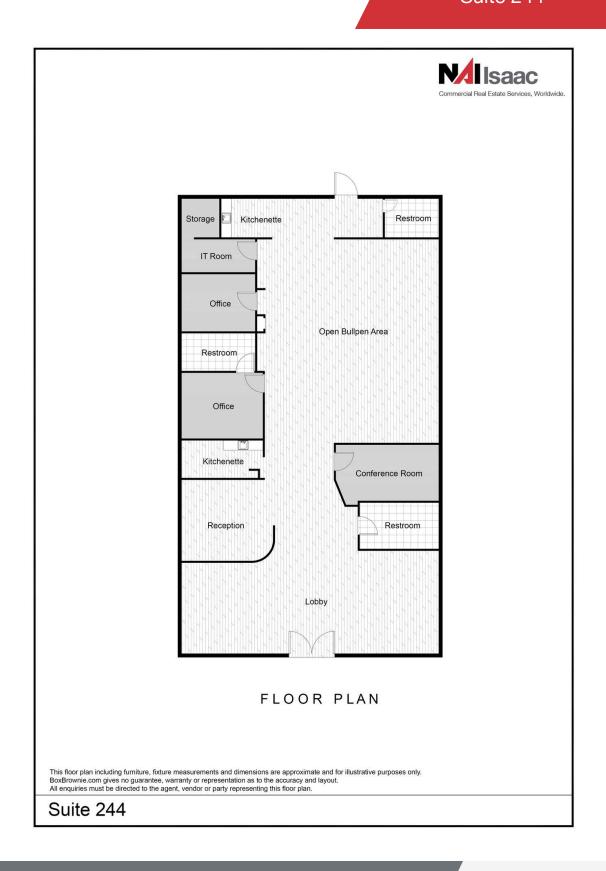

## For Lease 1,750 SF | \$15.00 SF/yr Suite 244

#### **Property Highlights**

- · +/-17,500 SF Kroger shadow-anchored center
- Suite 244: 1,750 SF; Turn-key office space
- Suite 252/256: 2,200 4,450 SF; Currently combined and built out as a fitness facility but easily converted to retail/office use
- Located within the primary retail corridor and close proximity to I-64
- Area retailers include Kroger, Bealls, Hibbett Sports, Lowe's, Rural King, Planet Fitness and more
- Traffic count of 20,942 VPD on Bypass Road and 40,128 VPD on I-64
- Rental Rate: \$15.00 PSF NNN
- NNN's estimated to be \$2.50 PSF