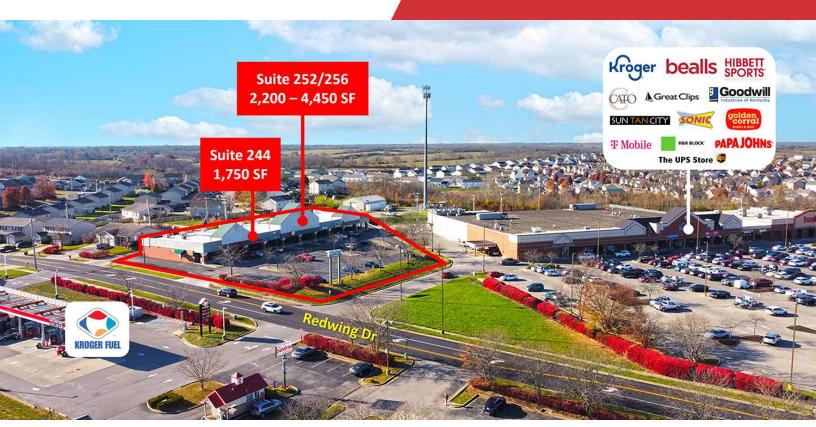

#### **Property Highlights**

- · +/-17,500 SF Kroger shadow-anchored center
- Suite 244: 1,750 SF; Turn-key office space
- Suite 252/256: 2,200 4,450 SF; Currently combined and built out as a fitness facility but easily converted to retail/office use
- Located within the primary retail corridor and close proximity to I-64
- Area retailers include Kroger, Bealls, Hibbett Sports, Lowe's, Rural King, Planet Fitness and more
- Traffic count of 20,942 VPD on Bypass Road and 40,128 VPD on I-64
- Rental Rate: \$15.00 PSF NNN
- NNN's estimated to be \$2.50 PSF

| Space         | Rate          | Size             |
|---------------|---------------|------------------|
| Suite 244     | \$15.00 SF/yr | 1,750 SF         |
| Suite 252/256 | \$15.00 SF/yr | 2,200 - 4,450 SF |

## For Lease 1,750 SF | \$15.00 SF/yr Suite 244