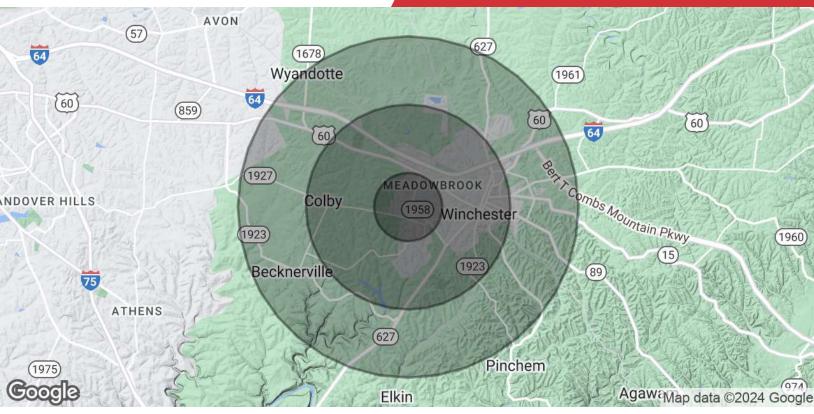

# For Lease 1,750 - 4,450 SEL\$15.00 S

| Population Total Population          | <b>1 Mile</b> 6,604 | 3 Miles<br>24,532 | <b>5 Miles</b> 30,702 |
|--------------------------------------|---------------------|-------------------|-----------------------|
| Average Age                          | 37.0                | 41.4              | 41.1                  |
| Average Age (Male)                   | 35.8                | 38.3              | 38.8                  |
| Average Age (Female)                 | 39.1                | 43.1              | 42.2                  |
| Households & Income                  | 1 Mile              | 3 Miles           | 5 Miles               |
|                                      |                     |                   |                       |
| Total Households                     | 2,792               | 10,165            | 12,573                |
| Total Households # of Persons per HH | 2,792               | 10,165            |                       |
|                                      | ,                   | ,                 | 12,573                |