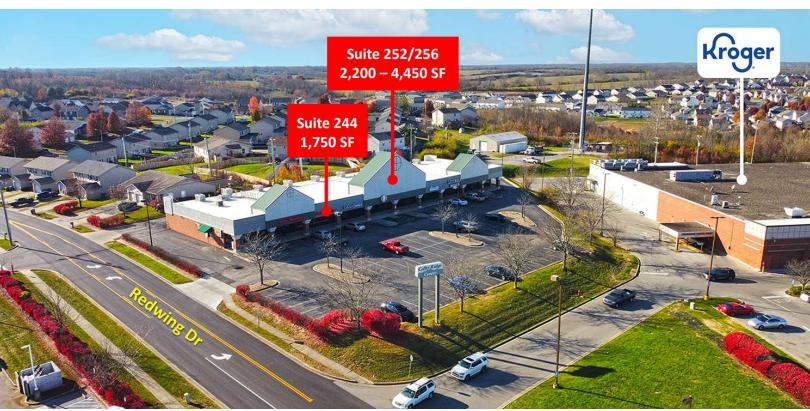

#### **Property Highlights**

- · +/-17,500 SF Kroger shadow-anchored center
- Suite 244: 1,750 SF; Turn-key office space
- Suite 252/256: 2,200 4,450 SF; Currently combined and built out as a fitness facility but easily converted to retail/office use
- Located within the primary retail corridor and close proximity to I-64
- Area retailers include Kroger, Bealls, Hibbett Sports, Lowe's, Rural King, Planet Fitness and more
- Traffic count of 20,942 VPD on Bypass Road and 40,128 VPD on I-64
- Rental Rate: \$15.00 PSF NNN
- NNN's estimated to be \$2.50 PSF

| Space         | Rate          | Size             |
|---------------|---------------|------------------|
| Suite 244     | \$15.00 SF/yr | 1,750 SF         |
| Suite 252/256 | \$15.00 SF/yr | 2,200 - 4,450 SF |