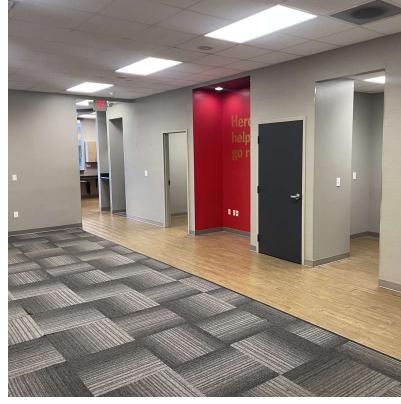

cility but easily converted to retail/office use
- Located within the primary retail corridor and close proximity to I-64
- Area retailers include Kroger, Bealls, Hibbett Sports, Lowe's, Rural King, Planet Fitness and more
- Traffic count of 20,942 VPD on Bypass Road and 40,128 VPD on I-64
- Rental Rate: \$15.00 PSF NNN
- NNN's estimated to be \$2.50 PSF

| Space         | Rate          | Size             |
|---------------|---------------|------------------|
| Suite 244     | \$15.00 SF/yr | 1,750 SF         |
| Suite 252/256 | \$15.00 SF/yr | 2,200 - 4,450 SF |

#### For More Information

#### Zach Smith

Senior Associate
O: 859 422 4406
zachsmith@naiisaac.com

#### Max Darby

Associate
O: 859 224 2000
mdarby@naiisaac.com













## For Lease 1,750 SF | \$15.00 SF/yr Suite 244









## For Lease 1,750 SF | \$15.00 SF/yr Suite 244















# For Lease 1,750 - 4,450 SEL\$15.00 S



| Population Total Population          | <b>1 Mile</b> 6,604 | 3 Miles<br>24,532 | <b>5 Miles</b> 30,702 |
|--------------------------------------|---------------------|-------------------|-----------------------|
| Average Age                          | 37.0                | 41.4              | 41.1                  |
| Average Age (Male)                   | 35.8                | 38.3              | 38.8                  |
| Average Age (Female)                 | 39.1                | 43.1              | 42.2                  |
| Households & Income                  | 1 Mile              | 3 Miles           | 5 Miles               |
|                                      |