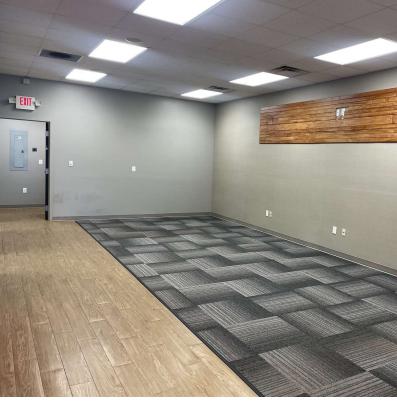

facility but easily converted to retail/office use
- Located within the primary retail corridor and close proximity to I-64
- Area retailers include Kroger, Bealls, Hibbett Sports, Lowe's, Rural King, Planet Fitness and more
- Traffic count of 20,942 VPD on Bypass Road and 40,128 VPD on I-64
- Rental Rate: \$15.00 PSF NNN
- NNN's estimated to be \$2.50 PSF

| Space         | Rate          | Size             |
|---------------|---------------|------------------|
| Suite 244     | \$15.00 SF/yr | 1,750 SF         |
| Suite 252/256 | \$15.00 SF/yr | 2,200 - 4,450 SF |

#### For More Information

#### Zach Smith

Senior Associate
O: 859 422 4406
zachsmith@naiisaac.com

#### Max Darby

Associate
O: 859 224 2000
mdarby@naiisaac.com













## For Lease 1,750 SF | \$15.00 SF/yr Suite 244









## For Lease 1,750 SF | \$15.00 SF/yr Suite 244















# For Lease 1,750 - 4,450 SEL\$15.00 S



| Population Total Population          | <b>1 Mile</b> 6,604 | 3 Miles<br>24,532 | <b>5 Miles</b> 30,702 |
|--------------------------------------|---------------------|-------------------|-----------------------|
| Average Age                          | 37.0                | 41.4              | 41.1                  |
| Average Age (Male)                   | 35.8                | 38.3              | 38.8                  |
| Average Age (Female)                 | 39.1                | 43.1              | 42.2                  |
| Households & Income                  | 1 Mile              | 3 Miles           | 5 Miles               |
|                                      |