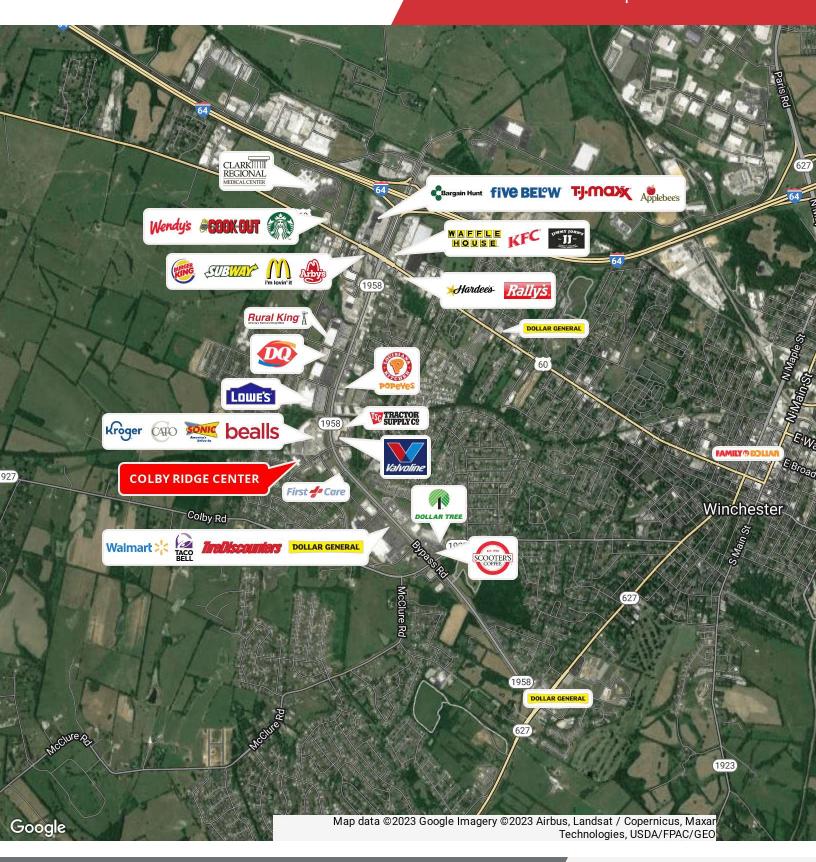

#### **Property Highlights**

- · +/-17,500 SF Kroger shadow-anchored center
- Suite 244: 1,750 SF; Turn-key office space
- Suite 252/256: 2,200 4,450 SF; Currently combined and built out as a fitness facility but easily converted to retail/office use
- Located within the primary retail corridor and close proximity to I-64
- Area retailers include Kroger, Bealls, Hibbett Sports, Lowe's, Rural King, Planet Fitness and more
- Traffic count of 20,942 VPD on Bypass Road and 40,128 VPD on I-64
- Rental Rate: \$15.00 PSF NNN
- NNN's estimated to be \$2.50 PSF