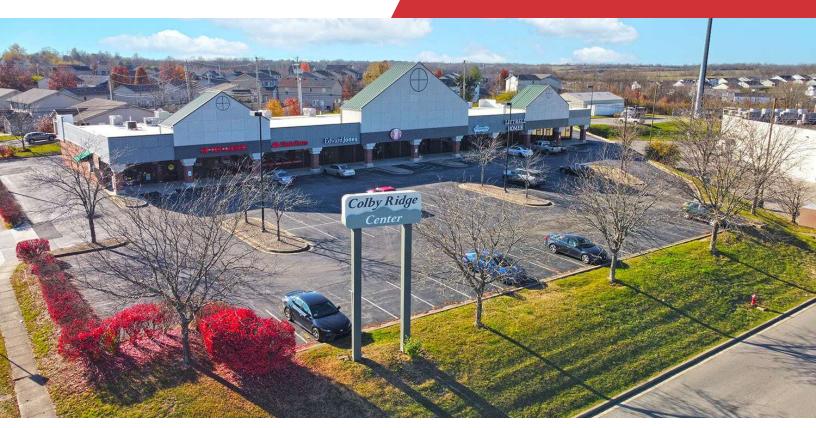

## Colby Ridge Center

236-272 Redwing Dr Winchester, Kentucky 40391

#### **Property Highlights**

- · +/-17,500 SF Kroger shadow-anchored center
- Suite 244: 1,750 SF; Turn-key office space
- Suite 252/256: 2,200 4,450 SF; Currently combined and built out as a fitness facility but easily converted to retail/office use
- Located within the primary retail corridor and close proximity to I-64
- Area retailers include Kroger, Bealls, Hibbett Sports, Lowe's, Rural King, Planet Fitness and more
- Traffic count of 20,942 VPD on Bypass Road and 40,128 VPD on I-64
- Rental Rate: \$15.00 PSF NNN
- NNN's estimated to be \$2.50 PSF