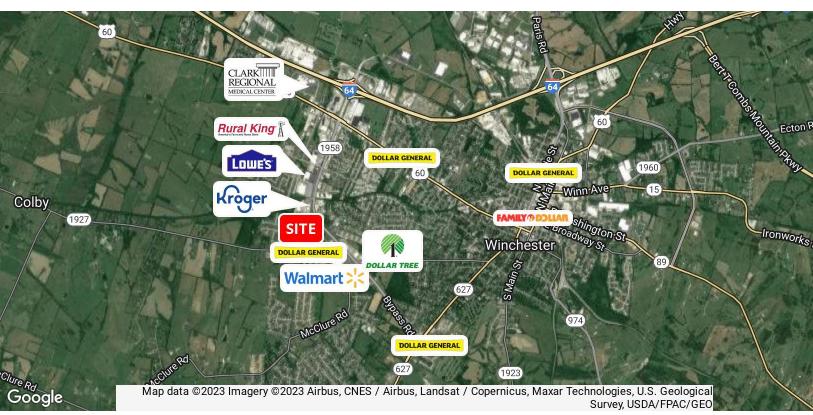

#### **Property Highlights**

- · +/-17,500 SF Kroger shadow-anchored center
- Suite 244: 1,750 SF; Turn-key office space
- Suite 252/256: 2,200 4,450 SF; Currently combined and built out as a fitness facility but easily converted to retail/office use
- Located within the primary retail corridor and close proximity to I-64
- Area retailers include Kroger, Bealls, Hibbett Sports, Lowe's, Rural King, Planet Fitness and more
- Traffic count of 20,942 VPD on Bypass Road and 40,128 VPD on I-64
- Rental Rate: \$15.00 PSF NNN
- NNN's estimated to be \$2.50 PSF