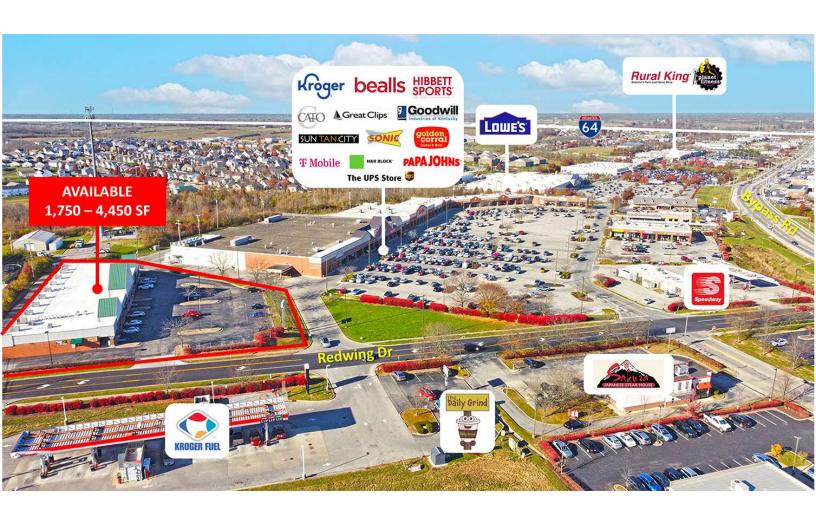

#### **Property Highlights**

- · +/-17,500 SF Kroger shadow-anchored center
- Suite 244: 1,750 SF; Turn-key office space
- Suite 252/256: 2,200 4,450 SF; Currently combined and built out as a fitness facility but easily converted to retail/office use
- Located within the primary retail corridor and close proximity to I-64
- Area retailers include Kroger, Bealls, Hibbett Sports, Lowe's, Rural King, Planet Fitness and more
- Traffic count of 20,942 VPD on Bypass Road and 40,128 VPD on I-64
- Rental Rate: \$15.00 PSF NNN
- NNN's estimated to be \$2.50 PSF

1,750 - 4,450 SF | \$15.00 SF/yr Retail/Office Space