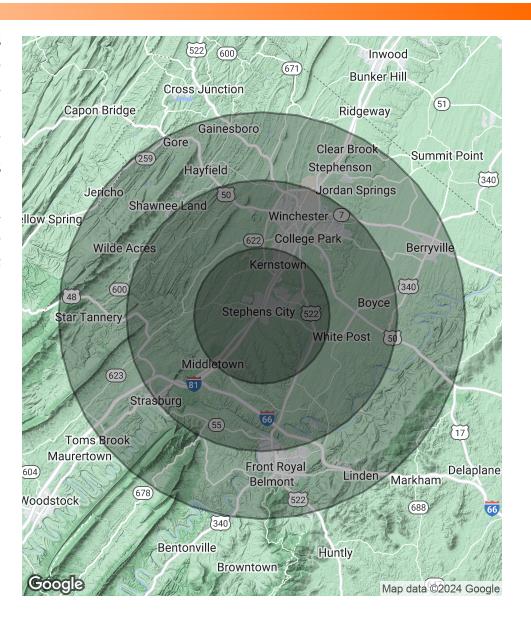

| 42.3                   |
|                                      |                       |                        |                        |
| HOUSEHOLDS & INCOME                  | E MILEC               | 10 MILES               | 15 MILES               |
| HOUSEHOLDS & INCOME                  | 5 MILES               | 10 MILES               | 15 MILES               |
| HOUSEHOLDS & INCOME Total Households | <b>5 MILES</b> 11,842 | <b>10 MILES</b> 43,479 | <b>15 MILES</b> 67,841 |
|                                      |                       |                        |                        |
| Total Households                     | 11,842                | 43,479                 | 67,841                 |

<sup>\*</sup> Demographic data derived from 2020 ACS - US Census