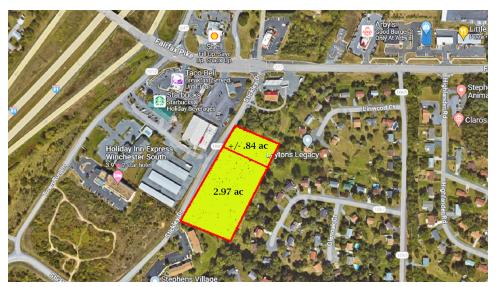

## Property Summary







#### **OFFERING SUMMARY**

Sale Price: \$1,524,000

Lot Size: 3.81 Acres

Price / Acre: \$400,000

Zoning: B2 - Commercial

Market: Northern Virginia

Submarket: Stephens City

APN: 85-3-2

### **PROPERTY OVERVIEW**

Fresh to market! SVN has listed +/- 3.81 acres zone B2 commercial land located to the south of the Red Apple Convenience store along highly trafficked Stickley Dr, Stephens City. Thousands of new homes have been built in the area with new traffic patterns there bring all that commuter traffic past this property at a lighted intersection. The parcel has water, sewer, electricity and is ideal for development. Great site for: Child care, Medical office, Shopping center, Kids play center, Amusement, etc. Let your imagination be your guide. Drive by the site to understand what