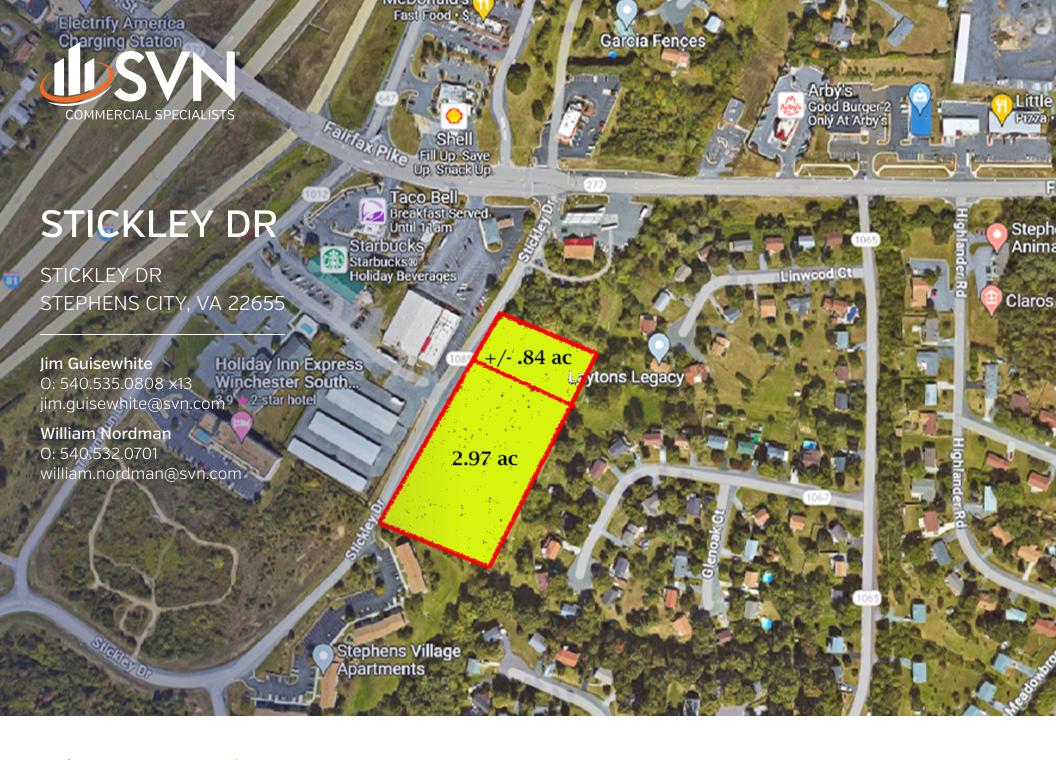

#### **OFFERING SUMMARY**

Sale Price: \$1,524,000

Lot Size: 3.81 Acres

Price / Acre: \$400,000

Zoning: B2 - Commercial

Market: Northern Virginia

Submarket: Stephens City

APN: 85-3-2

### **PROPERTY OVERVIEW**

Fresh to market! SVN has listed +/- 3.81 acres zone B2 commercial land located to the south of the Red Apple Convenience store along highly trafficked Stickley Dr, Stephens City. Thousands of new homes have been built in the area with new traffic patterns there bring all that commuter traffic past this property at a lighted intersection. The parcel has water, sewer, electricity and is ideal for development. Great site for: Child care, Medical office, Shopping center, Kids play center, Amusement, etc. Let your imagination be your guide. Drive by the site to understand what has taken place in recent yeas. Don't miss this opportunity!

#### PROPERTY HIGHLIGHTS

- Direct access to and from residential subdivisions:
- Good visibility from Fairfax Pike;
- Flat topography for ease of development;
- Surrounded by C-Stores, retail, restaurants, hotels and rooftops.