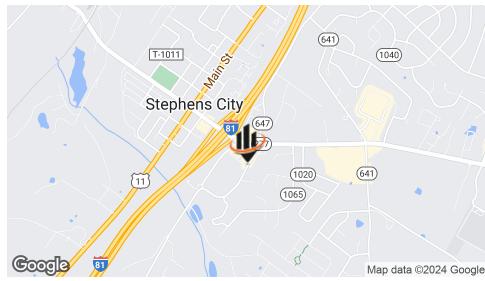

## Property Summary







#### **OFFERING SUMMARY**

Sale Price: \$1,524,000

Lot Size: 3.81 Acres

Price / Acre: \$400,000

Zoning: B2 - Commercial

Market: Northern Virginia

Submarket: Stephens City

APN: 85-3-2

### **PROPERTY OVERVIEW**

Fresh to market! SVN has listed +/- 3.81 acres zone B2 commercial land located to the south of the Red Apple Convenience store along highly trafficked Stickley Dr, Stephens City. Thousands of new homes have been built in the area with new traffic patterns there bring all that commuter traffic past this property at a lighted intersection. The parcel has water, sewer, electricity and is ideal for development. Great site for: Child care, Medical office, Shopping center, Kids play center, Amusement, etc. Let your imagination be your guide. Drive by the site to understand what ha