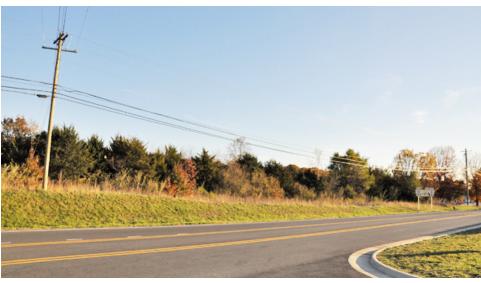

### **PROPERTY OVERVIEW**

Fresh to market! SVN has listed +/- 3.81 acres zone B2 commercial land located to the south of the Red Apple Convenience store along highly trafficked Stickley Dr, Stephens City. Thousands of new homes have been built in the area with new traffic patterns there bring all that commuter traffic past this property at a lighted intersection. The parcel has water, sewer, electricity and is ideal for development. Great site for: Child care, Medical office, Shopping center, Kids play center, Amusement, etc. Let your imagination be your guide. Drive by the site to understand what has taken place in recent yeas. Don't miss this opportunity!

#### PROPERTY HIGHLIGHTS

- Direct access to and from residential subdivisions:
- Good visibility from Fairfax Pike;
- Flat topography for ease of development;
- Surrounded by C-Stores, retail, restaurants, hotels and rooftops.