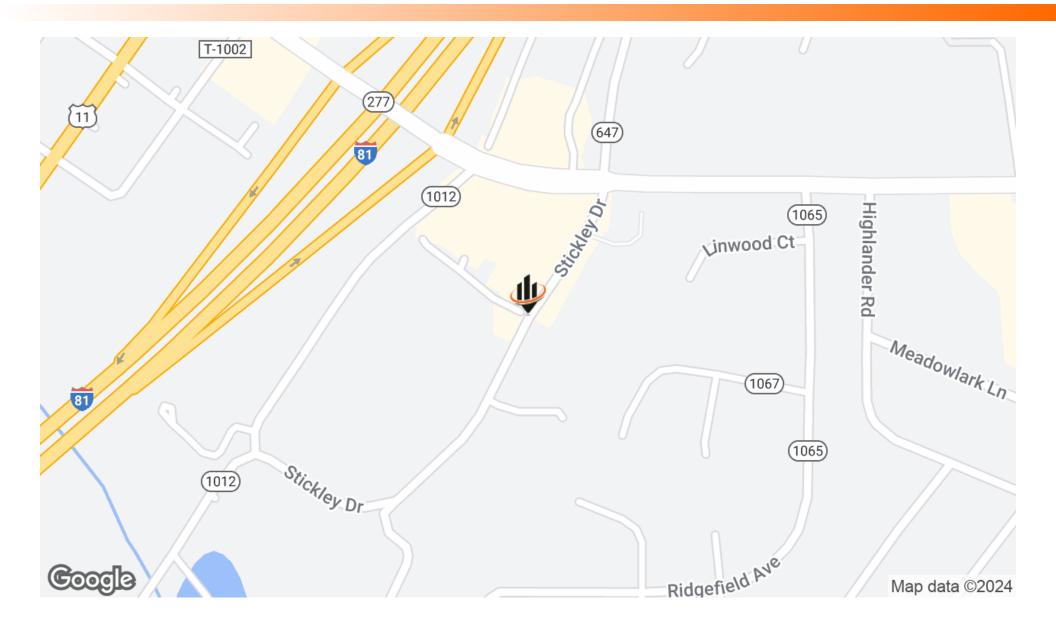

store along highly trafficked Stickley Dr, Stephens City. Thousands of new homes have been built in the area with new traffic patterns there bring all that commuter traffic past this property at a lighted intersection. The parcel has water, sewer, electricity and is ideal for development. Great site for: Child care, Medical office, Shopping center, Kids play center, Amusement, etc. Let your imagination be your guide. Drive by the site to understand what has taken place in recent yeas. Don't miss this opportunity!

#### PROPERTY HIGHLIGHTS

- Direct access to and from residential subdivisions:
- Good visibility from Fairfax Pike;
- Flat topography for ease of development;
- Surrounded by C-Stores, retail, restaurants, hotels and rooftops.

## Additional Photos











# Location Map





# Demographics Map & Report



| POPULATION                           | 5 MILES               | 10 MILES               | 15 MILES               |
|--------------------------------------|-----------------------|------------------------|------------------------|
| Total Population                     | 29,637                | 106,842                | 165,709                |
| Average Age                          | 41.6                  | 40.8                   | 41.4                   |
| Average Age (Male)                   | 39.5                  | 39.0                   | 40.1                   |
| Average Age (Female)                 | 43.3                  | 42.2                   | 42.3                   |
|                                      |                       |