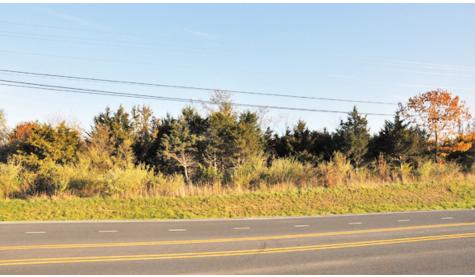

Red Apple Convenience store along highly trafficked Stickley Dr, Stephens City. Thousands of new homes have been built in the area with new traffic patterns there bring all that commuter traffic past this property at a lighted intersection. The parcel has water, sewer, electricity and is ideal for development. Great site for: Child care, Medical office, Shopping center, Kids play center, Amusement, etc. Let your imagination be your guide. Drive by the site to understand what has taken place in recent yeas. Don't miss this opportunity!

#### PROPERTY HIGHLIGHTS

- Direct access to and from residential subdivisions:
- Good visibility from Fairfax Pike;
- Flat topography for ease of development;
- Surrounded by C-Stores, retail, restaurants, hotels and rooftops.

## Additional Photos











# Location Map





# Demographics Map & Report



| POPULATION                           | 5 MILES               | 10 MILES               | 15 MILES               |
|--------------------------------------|-----------------------|------------------------|------------------------|
| Total Population                     | 29,637                | 106,842                | 165,709                |
| Average Age                          | 41.6                  | 40.8                   | 41.4                   |
| Average Age (Male)                   | 39.5                  | 39.0                   | 40.1                   |
| Average Age (Female)                 | 43.3                  | 42.2                   | 42.3                   |
|                                      |