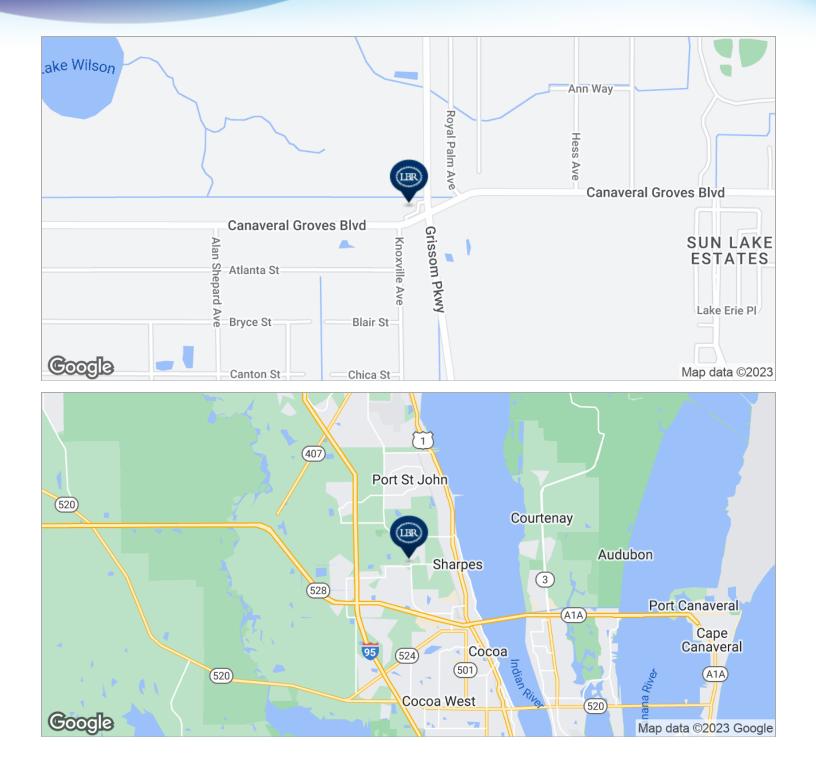

## LOCATION MAPS

Gas Station Retail End-Cap • 4580 Grissom Pkwy Cocoa, FL 32927