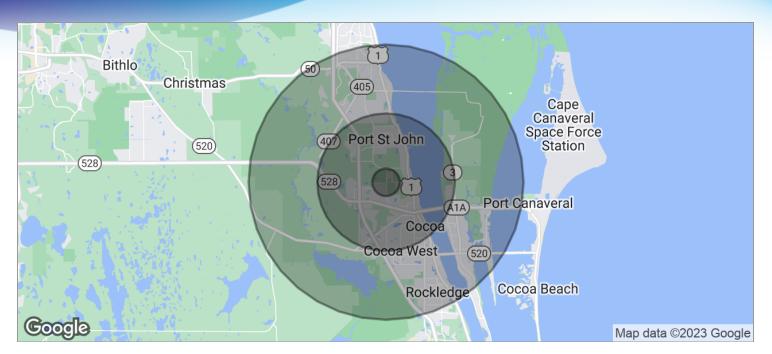

### DEMOGRAPHICS MAP

Gas Station Retail End-Cap • 4580 Grissom Pkwy Cocoa, FL 32927

| POPULATION          | I MILE                  | 5 MILES  | 10 MILES |  |
|---------------------|-------------------------|----------|----------|--|
| TOTAL POPULATION    | 3,341                   | 58,067   | 151,970  |  |
| MEDIAN AGE          | 38.4                    | 39.1     | 42.0     |  |
| MEDIAN AGE (MALE)   | 35.4                    | 36.8     | 40.7     |  |
| MEDIAN AGE (FEMALE) | 41.5                    | 41.4     | 43.0     |  |
| HOUSEHOLDS & INCOME | I MILE                  | 5 MILES  | 10 MILES |  |
| TOTAL HOUSEHOLDS    | 1,109                   | 21,737   | 60,231   |  |
| # OF PERSONS PER HH | 3.0                     | 2.7      | 2.5      |  |
|                     | <b>*</b> / <b>=</b> /00 | ¢50.774  | \$63,317 |  |
| AVERAGE HH INCOME   | \$67,482                | \$59,674 | ۹۵٫۵۱۸   |  |

\* Demographic data derived from 2020 ACS - US Census

JEFFERY T. ROBISON, CCIM

President | Broker 321.722.0707 X13 jeff@teamlbr.com