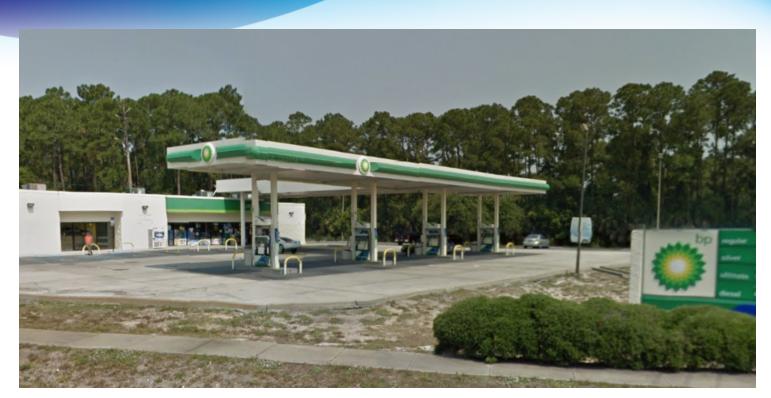

# FOR LEASE - NEXT TO C-STORE

Gas Station Retail End-Cap • 4580 Grissom Pkwy Cocoa, FL 32927

| OFFERING SUMMARY |           | PROPERTY OVERVIEW                                                                             |
|------------------|-----------|-----------------------------------------------------------------------------------------------|
| Available SF:    |           | End-cap retail space on a corner lot at lighted intersection.                                 |
| Lease Rate:      | N/A       | Building signage!                                                                             |
| Lot Size:        | 57,064 SF | Busy residential intersection with access from either Grissom Pkwy. or Canaveral Groves Blvd. |
|                  |           | Property is located on the NW corner of Grissom Pkwy. and Canaveral Groves.                   |
| Year Built:      | 1998      | LOCATION OVERVIEW                                                                             |
| Building Size:   | 3,826 SF  | Located on the NW corner of Grissom Pkwy. and Canaveral Groves Blvd.                          |
| Zoning:          | BU-I-A    |                                                                                               |
| Market:          | Brevard   |                                                                                               |
| Submarket:       | Сосоа     |                                                                                               |
| Traffic Count:   | 11,540    |                                                                                               |