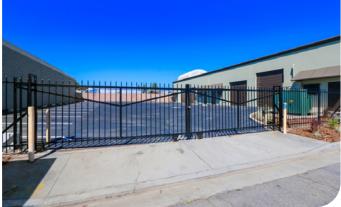

## **PROPERTY HIGHLIGHTS**

- ±8,028 SF Freestanding Industrial Building
- Large Fenced Yard | ±15,773 SF Lot
- Recently Renovated Property
- Quiet Neighborhood
- Nearby Amenities
- Four (4) Ground Level Doors
- 400 Amps (verify)
- 14' + Ceiling Clearance