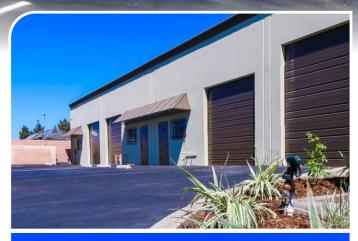

## **PROPERTY HIGHLIGHTS**

- ±8,028 SF Freestanding Industrial Building
- Large Fenced Yard | ±15,773 SF Lot
- Recently Renovated Property
- Quiet Neighborhood
- Nearby Amenities
- Four (4) Ground Level Doors
- 400 Amps (verify)
- 14' + Ceiling Clearance