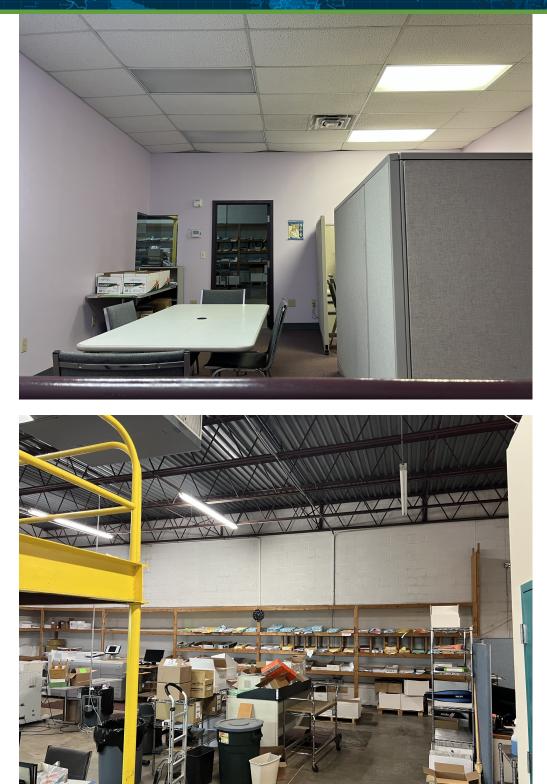

### **PROPERTY DESCRIPTION**

3952 SF Warehouse space available with 2357 SF of first floor space with 14' 3" ceiling heights, 1000 SF mezzanine area with 6' 5" ceiling heights and 415 SF finished room/office. There is a dock door and potential. fenced in storage yard.

### **PROPERTY HIGHLIGHTS**

- 600 Amp 3-Phase Service Throughout Entire Building
- Fully Conditioned
- New HVAC units in2021
- New Reznors in 2020
- New 8 High Definition Camera System/Recorder and Security System
- Waterless Sprinkler
- Partial Roof Replacement in 2022