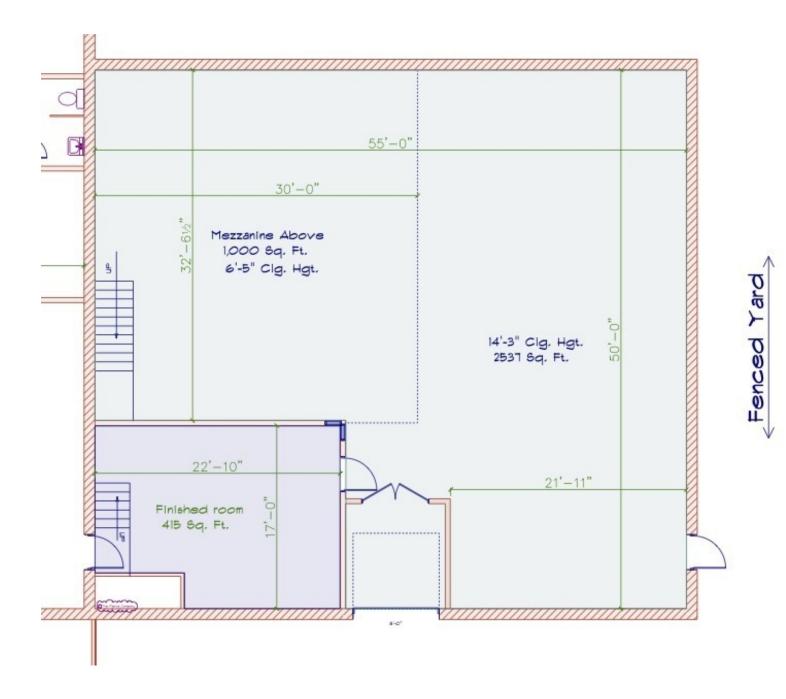

### **PROPERTY DESCRIPTION**

3952 SF Warehouse space available with 2357 SF of first floor space with 14' 3" ceiling heights, 1000 SF mezzanine area with 6' 5" ceiling heights and 415 SF finished room/office. There is a dock door and potential. fenced in storage yard.