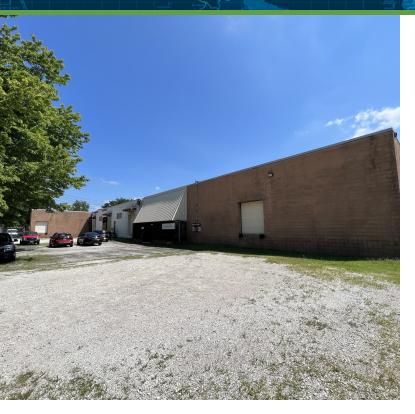

### **PROPERTY DESCRIPTION**

3952 SF Warehouse space available with 2357 SF of first floor space with 14' 3" ceiling heights, 1000 SF mezzanine area with 6' 5" ceiling heights and 415 SF finished room/office. There is a dock door and potential. fenced in storage yard.

### **PROPERTY HIGHLIGHTS**

- 600 Amp 3-Phase Service Throughout Entire Building
- Fully Conditioned
- New HVAC units in2021
- New Reznors in 2020
- New 8 High Definition Camera System/Recorder and Security System
- Waterless Sprinkler
- Partial Roof Replacement in 2022