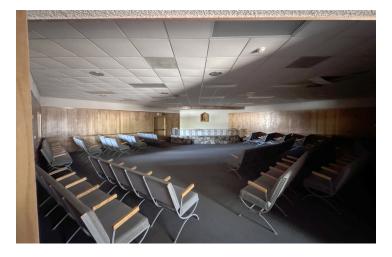

#### PROPERTY HIGHLIGHTS

- ±2,590 SF Building Located in North Chowchilla
- Functional Layout w/ Endless Opportunities (FMR Church)
- Easy Access From 2 Entrances/Exits | Fully Fenced Parking Lot
- (3) Rooms, (2) Large Open Areas, (2) Restrooms & Kitchenette
- · Walk-able Location | Densely Populated Trade Area
- Great Exposure Blocks Within The Center of Chowchilla
- · Close Proximity to Major Traffic Generators & Fwy Ramps
- Excellent Location, Great Tenant Mix, High Traffic Flows
- Great Access & Visibility w/ Unmatched Level of Consumer Traffic
- Ample Private Parking w/ Multiple Access Points
- Close Proximity To Pheasant Run Golf Club & Chowchilla Airport
- Walking Distance to Many Local and National Employing Businesses
- Great SBA Loan Candidate w/ 10% Down!

#### PROPERTY DESCRIPTION

±2,590 SF well known freestanding building located off Lake Ave in Chowchilla, CA. Former Church with a wide-open building with reception area, storage, open rooms, & restrooms. Vehicle access with parking in the front and rear in a very walk-able area (dense downtown location). The property offers an open layout consisting of a large open retail area formally used as a Church/meeting group. Great potential for a variety of uses including Retail, Reception Hall, Dance Studio, Dance, gymnastics, martial arts studios, Religious Services, Roller Rink, and more. Improvements needed: new paint, floor, & roof repair. The visibility offers a tremendous draw of traffic from the nearby retailers and neighborhoods. The property is fully gated & features a private parking lot with 20 parking spaces as well as ample street parking.