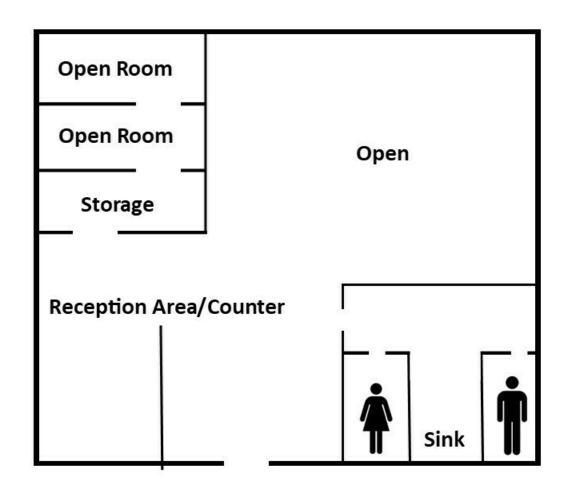

#### PROPERTY HIGHLIGHTS

- ±2,590 SF Building Located in North Chowchilla
- Functional Layout w/ Endless Opportunities (FMR Church)
- Easy Access From 2 Entrances/Exits | Fully Fenced Parking Lot
- (3) Rooms, (2) Large Open Areas, (2) Restrooms & Kitchenette
- · Walk-able Location | Densely Populated Trade Area
- Great Exposure Blocks Within The Center of Chowchilla
- · Close Proximity to Major Traffic Generators & Fwy Ramps
- Excellent Location, Great Tenant Mix, High Traffic Flows
- Great Access & Visibility w/ Unmatched Level of Consumer Traffic
- Ample Private Parking w/ Multiple Access Points
- Close Proximity To Pheasant Run Golf Club & Chowchilla Airport
- Walking Distance to Many Local and National Employing Businesses
- Great SBA Loan Candidate w/ 10% Down!

#### PROPERTY DESCRIPTION

±2,590 SF well known freestanding building located off Lake Ave in Chowchilla, CA. Former Church with a wide-open building with reception area, storage, open rooms, & restrooms. Vehicle access with parking in the front and rear in a very walk-able area (dense downtown location). The property offers an open layout consisting of a large open retail area formally used as a Church/meeting group. Great potential for a variety of uses including Retail, Reception Hall, Dance Studio, Dance, gymnastics, martial arts studios, Religious Services, Roller Rink, and more. Improvements needed: new paint, floor, & roof repair. The visibility offers a tremendous draw of traffic from the nearby retailers and neighborhoods. The property is fully gated & features a private parking lot with 20 parking spaces as well as ample street parking.