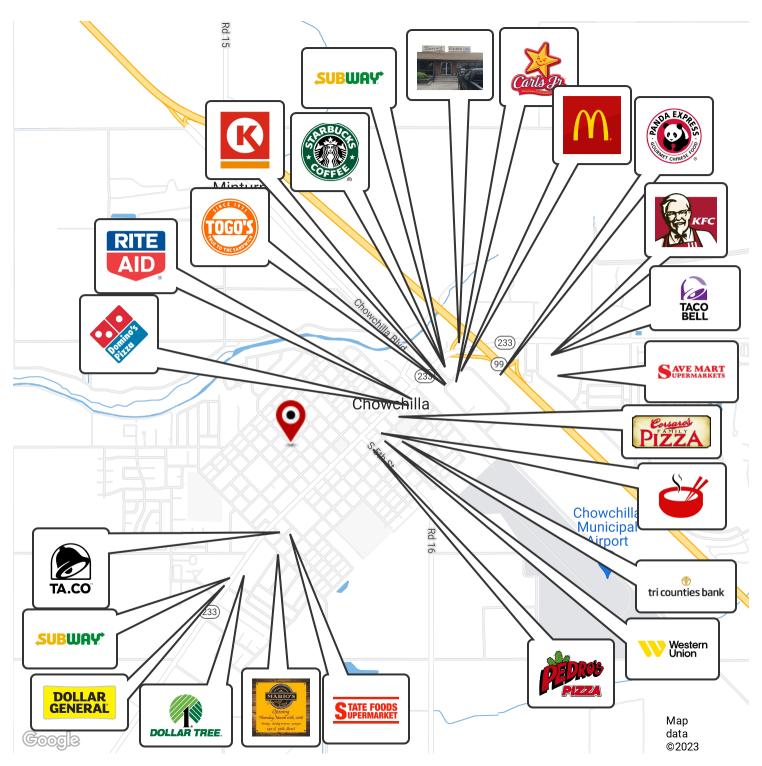

The property is located at the corner of Lake Ave & 9th St in Chowchilla, CA. The property is North of Riverside Ave, South of Lake Ave, East of 10th St and West of 9th St. Location provides easy nearby access to Highway 99 & 233 on/off ramps and to several nearby retail amenities. Chowchilla is a rural city in Central California, with one of its greatest features being its location. The community is located between Fresno and Merced, with nearby pulls to the Sierra Nevada Mountains, the Pacific Coastline, Yosemite National Forest, and the Bay Area. Chowchilla, California, in Madera county, is 17 miles SE of Merced, California and 37 miles NW of Fresno, California. The city is conveniently located inside the Fresno metropolitan area.