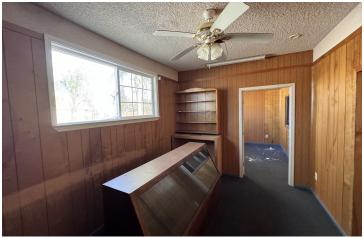

#### PROPERTY HIGHLIGHTS

- ±2,590 SF Building Located in North Chowchilla
- Functional Layout w/ Endless Opportunities (FMR Church)
- Easy Access From 2 Entrances/Exits | Fully Fenced Parking Lot
- (3) Rooms, (2) Large Open Areas, (2) Restrooms & Kitchenette
- · Walk-able Location | Densely Populated Trade Area
- Great Exposure Blocks Within The Center of Chowchilla
- · Close Proximity to Major Traffic Generators & Fwy Ramps
- Excellent Location, Great Tenant Mix, High Traffic Flows
- Great Access & Visibility w/ Unmatched Level of Consumer Traffic
- Ample Private Parking w/ Multiple Access Points
- Close Proximity To Pheasant Run Golf Club & Chowchilla Airport
- Walking Distance to Many Local and National Employing Businesses
- Great SBA Loan Candidate w/ 10% Down!

#### PROPERTY DESCRIPTION

±2,590 SF well known freestanding building located off Lake Ave in Chowchilla, CA. Former Church with a wide-open building with reception area, storage, open rooms, & restrooms. Vehicle access with parking in the front and rear in a very walk-able area (dense downtown location). The property offers an open layout consisting of a large open retail area formally used as a Church/meeting group. Great potential for a variety of uses including Retail, Reception Hall, Dance Studio, Dance, gymnastics, martial arts studios, Religious Services, Roller Rink, and more. Improvements needed: new paint, floor, & roof repair. The visibility offers a tremendous draw of traffic from the nearby retailers and neighborhoods. The property is fully gated & features a private parking lot with 20 parking spaces as well as ample street parking.