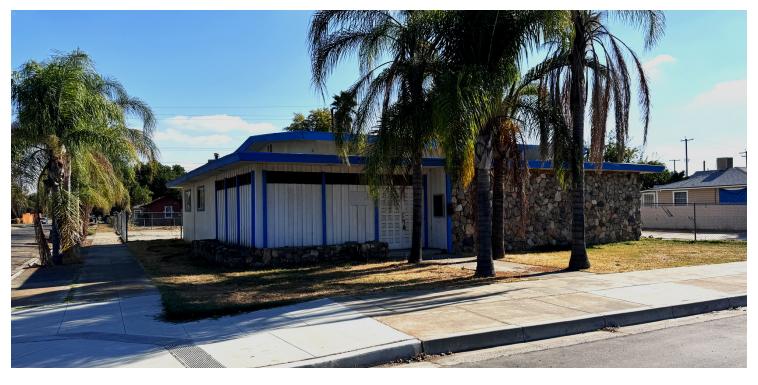

# ±2,590 SF WELL KNOWN BUILDING IN CHOWCHILLA, CA

COMMERCIAL

901 Lake Ave, Chowchilla, CA 93610

Sale Price

\$175,000

#### PROPERTY HIGHLIGHTS

- ±2,590 SF Building Located in North Chowchilla
- Functional Layout w/ Endless Opportunities (FMR Church)
- Easy Access From 2 Entrances/Exits | Fully Fenced Parking Lot
- (3) Rooms, (2) Large Open Areas, (2) Restrooms & Kitchenette
- · Walk-able Location | Densely Populated Trade Area
- Great Exposure Blocks Within The Center of Chowchilla
- · Close Proximity to Major Traffic Generators & Fwy Ramps
- Excellent Location, Great Tenant Mix, High Traffic Flows
- Great Access & Visibility w/ Unmatched Level of Consumer Traffic
- Ample Private Parking w/ Multiple Access Points
- Close Proximity To Pheasant Run Golf Club & Chowchilla Airport
- Walking Distance to Many Local and National Employing Businesses
- Great SBA Loan Candidate w/ 10% Down!

#### PROPERTY DESCRIPTION

±2,590 SF well known freestanding building located off Lake Ave in Chowchilla, CA. Former Church with a wide-open building with reception area, storage, open rooms, & restrooms. Vehicle access with parking in the front and rear in a very walk-able area (dense downtown location). The property offers an open layout consisting of a large open retail area formally used as a Church/meeting group. Great potential for a variety of uses including Retail, Reception Hall, Dance Studio, Dance, gymnastics, martial arts studios, Religious Services, Roller Rink, and more. Improvements needed: new paint, floor, & roof repair. The visibility offers a tremendous draw of traffic from the nearby retailers and neighborhoods. The property is fully gated & features a private parking lot with 20 parking spaces as well as ample street parking.