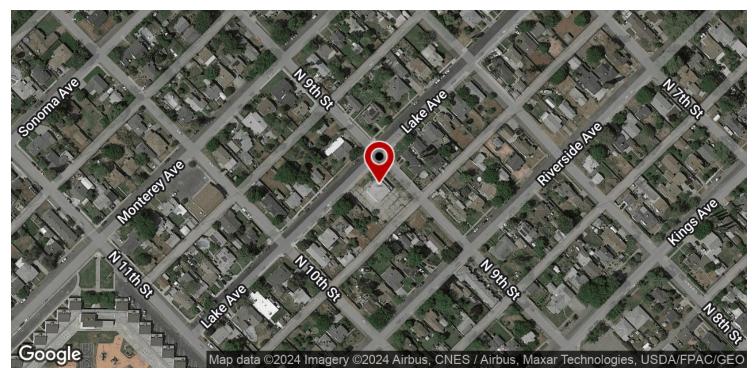

Submarket: Chowchilla

Cross Streets: Lake Ave & 9th St

APN: 001-064-004

The property is located at the corner of Lake Ave & 9th St in Chowchilla, CA. The property is North of Riverside Ave, South of Lake Ave, East of 10th St and West of 9th St. Location provides easy nearby access to Highway 99 & 233 on/off ramps and to several nearby retail amenities. Chowchilla is a rural city in Central California, with one of its greatest features being its location. The community is located between Fresno and Merced, with nearby pulls to the Sierra Nevada Mountains, the Pacific Coastline, Yosemite National Forest, and the Bay Area. Chowchilla, California, in Madera county, is 17 miles SE of Merced, California and 37 miles NW of Fresno, California. The city is conveniently located inside the Fresno metropolitan area.