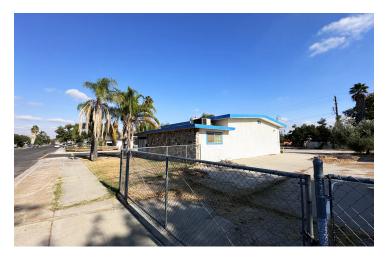

# ±2,590 SF WELL KNOWN BUILDING IN CHOWCHILLA, CA

COMMERCIAL

901 Lake Ave, Chowchilla, CA 93610

Sale Price

\$175,000

#### PROPERTY HIGHLIGHTS

- ±2,590 SF Building Located in North Chowchilla
- Functional Layout w/ Endless Opportunities (FMR Church)
- Easy Access From 2 Entrances/Exits | Fully Fenced Parking Lot
- (3) Rooms, (2) Large Open Areas, (2) Restrooms & Kitchenette
- · Walk-able Location | Densely Populated Trade Area
- Great Exposure Blocks Within The Center of Chowchilla
- · Close Proximity to Major Traffic Generators & Fwy Ramps
- Excellent Location, Great Tenant Mix, High Traffic Flows
- Great Access & Visibility w/ Unmatched Level of Consumer Traffic
- Ample Private Parking w/ Multiple Access Points
- Close Proximity To Pheasant Run Golf Club & Chowchilla Airport
- Walking Distance to Many Local and National Employing Businesses
- Great SBA Loan Candidate w/ 10% Down!

#### PROPERTY DESCRIPTION

±2,590 SF well known freestanding building located off Lake Ave in Chowchilla, CA. Former Church with a wide-open building with reception area, storage, open rooms, & restrooms. Vehicle access with parking in the front and rear in a very walk-able area (dense downtown location). The property offers an open layout consisting of a large open retail area formally used as a Church/meeting group. Great potential for a variety of uses including Retail, Reception Hall, Dance Studio, Dance, gymnastics, martial arts studios, Religious Services, Roller Rink, and more. Improvements needed: new paint, floor, & roof repair. The visibility offers a tremendous draw of traffic from the nearby retailers and neighborhoods. The property is fully gated & features a private parking lot with 20 parking spaces as well as ample street parking.