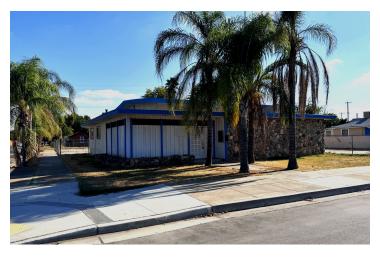

# ±2,590 SF WELL KNOWN BUILDING IN CHOWCHILLA, CA

COMMERCIAL

901 Lake Ave, Chowchilla, CA 93610

Sale Price

\$175,000

#### PROPERTY HIGHLIGHTS

- ±2,590 SF Building Located in North Chowchilla
- Functional Layout w/ Endless Opportunities (FMR Church)
- Easy Access From 2 Entrances/Exits | Fully Fenced Parking Lot
- (3) Rooms, (2) Large Open Areas, (2) Restrooms & Kitchenette
- · Walk-able Location | Densely Populated Trade Area
- Great Exposure Blocks Within The Center of Chowchilla
- · Close Proximity to Major Traffic Generators & Fwy Ramps
- Excellent Location, Great Tenant Mix, High Traffic Flows
- Great Access & Visibility w/ Unmatched Level of Consumer Traffic
- Ample Private Parking w/ Multiple Access Points
- Close Proximity To Pheasant Run Golf Club & Chowchilla Airport
- Walking Distance to Many Local and National Employing Businesses
- Great SBA Loan Candidate w/ 10% Down!

#### PROPERTY DESCRIPTION

±2,590 SF well known freestanding building located off Lake Ave in Chowchilla, CA. Former Church with a wide-open building with reception area, storage, open rooms, & restrooms. Vehicle access with parking in the front and rear in a very walk-able area (dense downtown location). The property offers an open layout consisting of a large open retail area formally used as a Church/meeting group. Great potential for a variety of uses including Retail, Reception Hall, Dance Studio, Dance, gymnastics, martial arts studios, Religious Services, Roller Rink, and more. Improvements needed: new paint, floor, & roof repair. The visibility offers a tremendous draw of traffic from the nearby retailers and neighborhoods. The property is fully gated & features a private parking lot with 20 parking spaces as well as ample street parking.