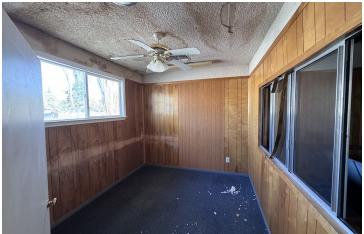

#### PROPERTY HIGHLIGHTS

- ±2,590 SF Building Located in North Chowchilla
- Functional Layout w/ Endless Opportunities (FMR Church)
- Easy Access From 2 Entrances/Exits | Fully Fenced Parking Lot
- (3) Rooms, (2) Large Open Areas, (2) Restrooms & Kitchenette
- · Walk-able Location | Densely Populated Trade Area
- Great Exposure Blocks Within The Center of Chowchilla
- · Close Proximity to Major Traffic Generators & Fwy Ramps
- Excellent Location, Great Tenant Mix, High Traffic Flows
- Great Access & Visibility w/ Unmatched Level of Consumer Traffic
- Ample Private Parking w/ Multiple Access Points
- Close Proximity To Pheasant Run Golf Club & Chowchilla Airport
- Walking Distance to Many Local and National Employing Businesses
- Great SBA Loan Candidate w/ 10% Down!

#### PROPERTY DESCRIPTION

±2,590 SF well known freestanding building located off Lake Ave in Chowchilla, CA. Former Church with a wide-open building with reception area, storage, open rooms, & restrooms. Vehicle access with parking in the front and rear in a very walk-able area (dense downtown location). The property offers an open layout consisting of a large open retail area formally used as a Church/meeting group. Great potential for a variety of uses including Retail, Reception Hall, Dance Studio, Dance, gymnastics, martial arts studios, Religious Services, Roller Rink, and more. Improvements needed: new paint, floor, & roof repair. The visibility offers a tremendous draw of traffic from the nearby retailers and neighborhoods. The property is fully gated & features a private parking lot with 20 parking spaces as well as ample street parking.