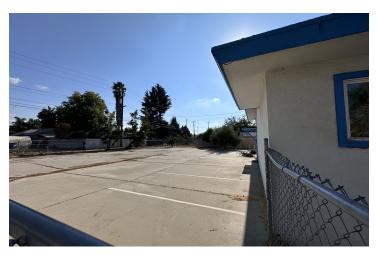

#### PROPERTY HIGHLIGHTS

- ±2,590 SF Building Located in North Chowchilla
- Functional Layout w/ Endless Opportunities (FMR Church)
- Easy Access From 2 Entrances/Exits | Fully Fenced Parking Lot
- (3) Rooms, (2) Large Open Areas, (2) Restrooms & Kitchenette
- · Walk-able Location | Densely Populated Trade Area
- Great Exposure Blocks Within The Center of Chowchilla
- · Close Proximity to Major Traffic Generators & Fwy Ramps
- Excellent Location, Great Tenant Mix, High Traffic Flows
- Great Access & Visibility w/ Unmatched Level of Consumer Traffic
- Ample Private Parking w/ Multiple Access Points
- Close Proximity To Pheasant Run Golf Club & Chowchilla Airport
- Walking Distance to Many Local and National Employing Businesses
- Great SBA Loan Candidate w/ 10% Down!

#### PROPERTY DESCRIPTION

±2,590 SF well known freestanding building located off Lake Ave in Chowchilla, CA. Former Church with a wide-open building with reception area, storage, open rooms, & restrooms. Vehicle access with parking in the front and rear in a very walk-able area (dense downtown location). The property offers an open layout consisting of a large open retail area formally used as a Church/meeting group. Great potential for a variety of uses including Retail, Reception Hall, Dance Studio, Dance, gymnastics, martial arts studios, Religious Services, Roller Rink, and more. Improvements needed: new paint, floor, & roof repair. The visibility offers a tremendous draw of traffic from the nearby retailers and neighborhoods. The property is fully gated & features a private parking lot with 20 parking spaces as well as ample street parking.