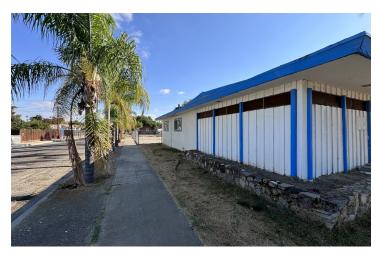

#### PROPERTY HIGHLIGHTS

- ±2,590 SF Building Located in North Chowchilla
- Functional Layout w/ Endless Opportunities (FMR Church)
- Easy Access From 2 Entrances/Exits | Fully Fenced Parking Lot
- (3) Rooms, (2) Large Open Areas, (2) Restrooms & Kitchenette
- · Walk-able Location | Densely Populated Trade Area
- Great Exposure Blocks Within The Center of Chowchilla
- · Close Proximity to Major Traffic Generators & Fwy Ramps
- Excellent Location, Great Tenant Mix, High Traffic Flows
- Great Access & Visibility w/ Unmatched Level of Consumer Traffic
- Ample Private Parking w/ Multiple Access Points
- Close Proximity To Pheasant Run Golf Club & Chowchilla Airport
- Walking Distance to Many Local and National Employing Businesses
- Great SBA Loan Candidate w/ 10% Down!

#### PROPERTY DESCRIPTION

±2,590 SF well known freestanding building located off Lake Ave in Chowchilla, CA. Former Church with a wide-open building with reception area, storage, open rooms, & restrooms. Vehicle access with parking in the front and rear in a very walk-able area (dense downtown location). The property offers an open layout consisting of a large open retail area formally used as a Church/meeting group. Great potential for a variety of uses including Retail, Reception Hall, Dance Studio, Dance, gymnastics, martial arts studios, Religious Services, Roller Rink, and more. Improvements needed: new paint, floor, & roof repair. The visibility offers a tremendous draw of traffic from the nearby retailers and neighborhoods. The property is fully gated & features a private parking lot with 20 parking spaces as well as ample street parking.