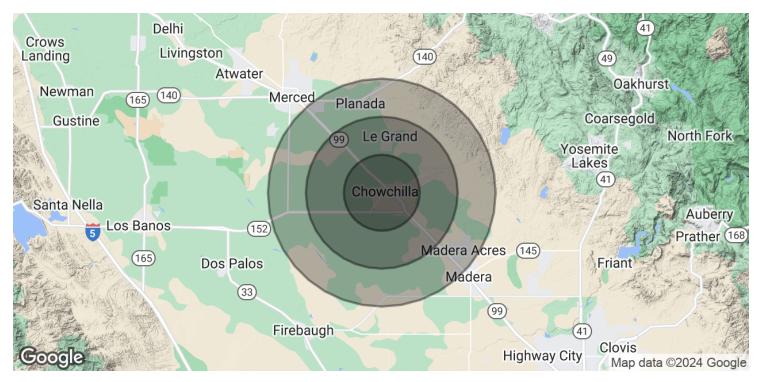

# ±2,590 SF WELL KNOWN BUILDING IN CHOWCHILLA, CA

901 Lake Ave, Chowchilla, CA 93610

| POPULATION           | 5 MILES   | 10 MILES  | 15 MILES  |
|----------------------|-----------|-----------|-----------|
| Total Population     | 13,238    | 25,688    | 68,915    |
| Average Age          | 31.2      | 33.6      | 34.1      |
| Average Age (Male)   | 30.1      | 34.8      | 34.3      |
| Average Age (Female) | 33.9      | 34.4      | 35.2      |
|                      |           |           |           |
| HOUSEHOLDS & INCOME  | 5 MILES   | 10 MILES  | 15 MILES  |
| Total Households     | 4,360     | 6,555     | 19,551    |
| # of Persons per HH  | 3.0       | 3.9       | 3.5       |
| Average HH Income    | \$63,982  | \$66,138  | \$73,440  |
| Average House Value  | \$276,465 | \$297,975 | \$273,772 |
|                      |           |           |           |
| ETHNICITY (%)        | 5 MILES   | 10 MILES  | 15 MILES  |
| Hispanic             | 52.6%     | 52.2%     | 62.9%     |