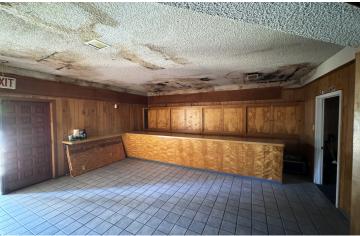

#### PROPERTY HIGHLIGHTS

- ±2,590 SF Building Located in North Chowchilla
- Functional Layout w/ Endless Opportunities (FMR Church)
- Easy Access From 2 Entrances/Exits | Fully Fenced Parking Lot
- (3) Rooms, (2) Large Open Areas, (2) Restrooms & Kitchenette
- · Walk-able Location | Densely Populated Trade Area
- Great Exposure Blocks Within The Center of Chowchilla
- · Close Proximity to Major Traffic Generators & Fwy Ramps
- Excellent Location, Great Tenant Mix, High Traffic Flows
- Great Access & Visibility w/ Unmatched Level of Consumer Traffic
- Ample Private Parking w/ Multiple Access Points
- Close Proximity To Pheasant Run Golf Club & Chowchilla Airport
- Walking Distance to Many Local and National Employing Businesses
- Great SBA Loan Candidate w/ 10% Down!

#### PROPERTY DESCRIPTION

±2,590 SF well known freestanding building located off Lake Ave in Chowchilla, CA. Former Church with a wide-open building with reception area, storage, open rooms, & restrooms. Vehicle access with parking in the front and rear in a very walk-able area (dense downtown location). The property offers an open layout consisting of a large open retail area formally used as a Church/meeting group. Great potential for a variety of uses including Retail, Reception Hall, Dance Studio, Dance, gymnastics, martial arts studios, Religious Services, Roller Rink, and more. Improvements needed: new paint, floor, & roof repair. The visibility offers a tremendous draw of traffic from the nearby retailers and neighborhoods. The property is fully gated & features a private parking lot with 20 parking spaces as well as ample street parking.