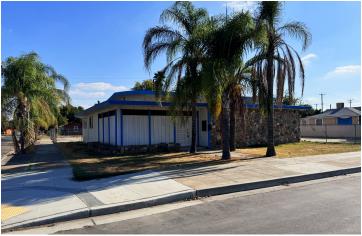

# ±2,590 SF WELL KNOWN BUILDING IN CHOWCHILLA, CA

COMMERCIAL

901 Lake Ave, Chowchilla, CA 93610

Sale Price

\$175,000

#### PROPERTY HIGHLIGHTS

- ±2,590 SF Building Located in North Chowchilla
- Functional Layout w/ Endless Opportunities (FMR Church)
- Easy Access From 2 Entrances/Exits | Fully Fenced Parking Lot
- (3) Rooms, (2) Large Open Areas, (2) Restrooms & Kitchenette
- · Walk-able Location | Densely Populated Trade Area
- Great Exposure Blocks Within The Center of Chowchilla
- · Close Proximity to Major Traffic Generators & Fwy Ramps
- Excellent Location, Great Tenant Mix, High Traffic Flows
- Great Access & Visibility w/ Unmatched Level of Consumer Traffic
- Ample Private Parking w/ Multiple Access Points
- Close Proximity To Pheasant Run Golf Club & Chowchilla Airport
- Walking Distance to Many Local and National Employing Businesses
- Great SBA Loan Candidate w/ 10% Down!

#### PROPERTY DESCRIPTION

±2,590 SF well known freestanding building located off Lake Ave in Chowchilla, CA. Former Church with a wide-open building with reception area, storage, open rooms, & restrooms. Vehicle access with parking in the front and rear in a very walk-able area (dense downtown location). The property offers an open layout consisting of a large open retail area formally used as a Church/meeting group. Great potential for a variety of uses including Retail, Reception Hall, Dance Studio, Dance, gymnastics, martial arts studios, Religious Services, Roller Rink, and more. Improvements needed: new paint, floor, & roof repair. The visibility offers a tremendous draw of traffic from the nearby retailers and neighborhoods. The property is fully gated & features a private parking lot with 20 parking spaces as well as ample street parking.