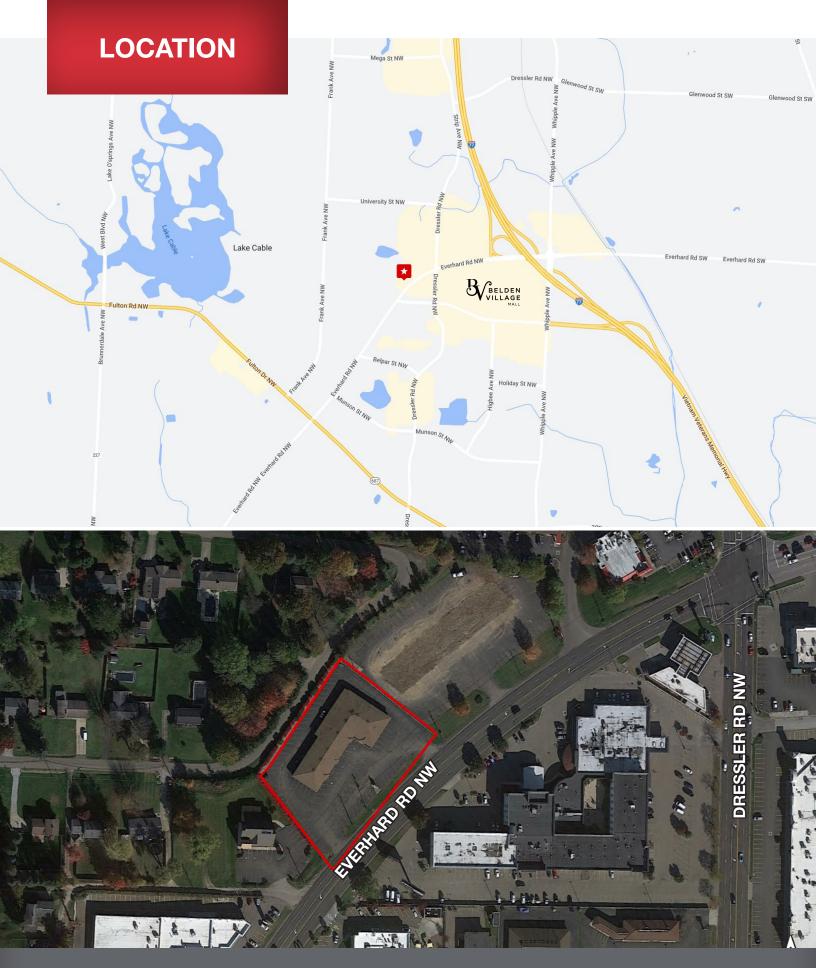

## Dan Spring, SIOR

P 330 497 6249 dan@naispring.com

- Recently renovated 2,500/SF suite for lease.
- Current use is medical but could be used as general office as well.
- Great Belden Village location close to I-77, restaurants, and retail.
- Fantastic signage on Everhard Rd.