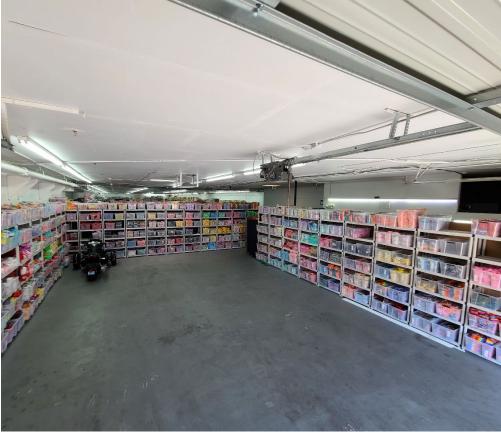

able SF



162-08-302-016

Parcel Number (APN)

Perfect space for a tenant looking for warehouse space and minimal office! Great space for Window Tinting, Vehicle Wrapping, Equipment/Product Storage and Sales Location.

Located in an Opportunity Zone, close to the Spring Mountain Road/ I-15 on-ramp as well as the Las Vegas "Strip", the property provides quick and convenient access to any area of the city.

The space features ±9,750 SF total, of which ±530 SF is office and ±9,220 SF is swamp-cooled warehouse. The space is serviced by a single 19'x9' grade level door.

- Located in an Opportunity Zone
- Centrally positioned, just off W Desert Inn Road
- Only 1.2 miles from Spring Mountain Road/ I-15 on ramp
- Independent parking area for property
- Fire sprinklered

# **INTERIOR PHOTOS**











# **FLOOR PLAN**



= Grade Level Doors



\*Not to scale, for reference only. Measurements are not exact\*



# LAS VEGAS TRANSIT

Why Should You Move Your Business To Nevada?

#### **NEVADA TAX INCENTIVES**

- Personal Income Tax
- Franchise Tax
- Unitary Tax
- Inventory Tax
- Inheritance Tax
- Estate Tax
- Corporate Income Tax
- Admissions Tax

#### **NEVADA BUSINESS ASSISTANCE PROGRAMS**

- Modified Business Tax Abatement
- Real Property Tax Abatement For Recycling
- Personal Property Tax Abatement
- Sales and Use Tax Abatement
- Silver State Works Employee Hiring Incentive
- TRAIN Employees Now (TEN)



In Southern Nevada



| 2 | PHO | ENIX |
|---|-----|------|
|   |     |      |

| Υ |
|---|
|   |

4 RENO

SAN FRANCISCO

6 ALBUQUERQUE

4 HRS. 36 MIN 5 HRS, 58 MIN

302 MI

42