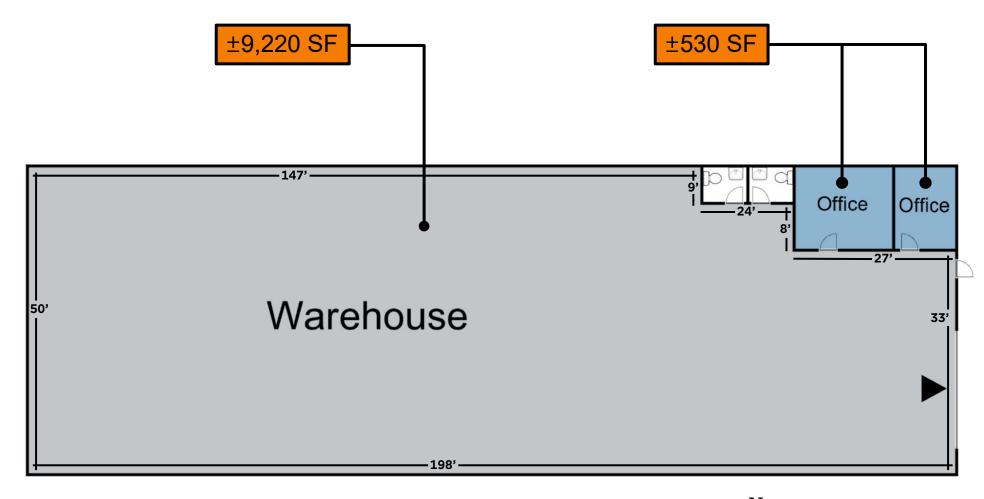

#### **PROPERTY HIGHLIGHTS**

**Building Type:** Industrial

Grade Level Doors: One (1) 19'x9'

**Sprinklers:** Yes

Clear Height: 11' minimum

**Office SF:**  $\pm 530 \text{ SF}$ 

**Warehouse SF:** ±9,220 SF

**Parking Ratio:** 1.08/1000

### **KEY POINTS**

Lease Rate

±9,750 SF Rentable SF

162-08-302-016

Parcel Number (APN)

Perfect space for a tenant looking for warehouse space and minimal office! Great space for Window Tinting, Vehicle Wrapping, Equipment/Product Storage and Sales Location.

Located in an Opportunity Zone, close to the Spring Mountain Road/ I-15 on-ramp as well as the Las Vegas "Strip", the property provides quick and convenient access to any area of the city.

The space features ±9,750 SF total, of which ±530 SF is office and ±9,220 SF is swamp-cooled warehouse. The space is serviced by a single 19'x9' grade level door.

# **FLOOR PLAN**

= Grade Level Doors

\*Not to scale, for reference only. Measurements are not exact\*