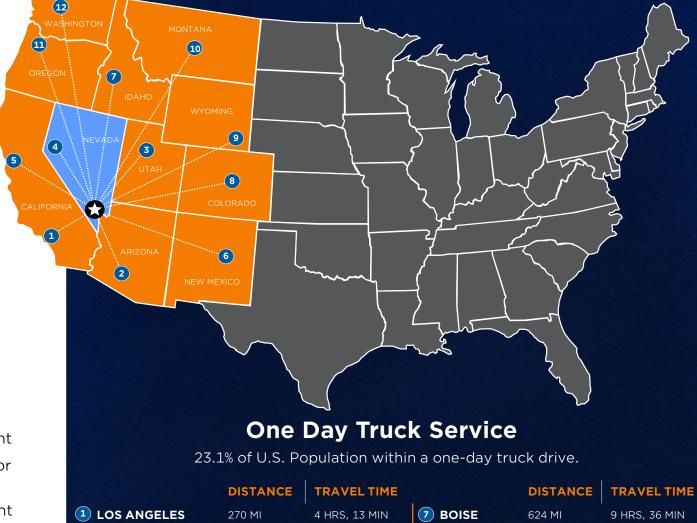

# LAS VEGAS TRANSIT

Why Should You Move Your Business To Nevada?

In Southern Nevada

| 2 | PHO | ENIX |
|---|-----|------|
|   |     |      |

| Υ |
|---|
|   |

4 RENO

SAN FRANCISCO

6 ALBUQUERQUE

4 HRS. 36 MIN 5 HRS, 58 MIN

302 MI

420 MI

439 MI

569 MI

576 MI

6 HRS, 58 MIN 8 HRS, 54 MIN

8 HRS, 20 MIN

**8** DENVER

9 CHEYENNE 10 HELENA

11 PORTLAND

12 SEATTLE

11 HRS. 6 MIN

12 HRS, 25 MIN 13 HRS, 9 MIN

15 HRS, 22 MIN

1,114 MI 17 HRS, 15 MIN

748 MI

851 MI

902 MI

971 MI