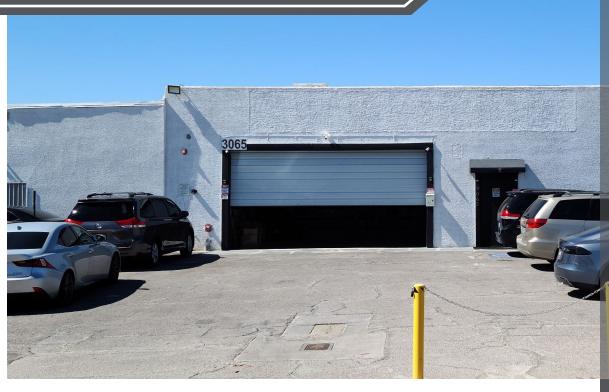

# INDUSTRIAL SPACE FOR LEASE **±9,750 SF | 0.29 ACRES | M ZONED** 3065 SHERIDAN ST, LAS VEGAS, NV 89102 3067

#### **PROPERTY HIGHLIGHTS**

**Building Type:** Industrial

Grade Level Doors: One (1) 19'x9'

**Sprinklers:** Yes

Clear Height: 11' minimum

**Office SF:**  $\pm 530 \text{ SF}$ 

**Warehouse SF:** ±9,220 SF

**Parking Ratio:** 1.08/1000

### **KEY POINTS**

Lease Rate

±9,750 SF Rentable SF

162-08-302-016

Parcel Number (APN)

Perfect space for a tenant looking for warehouse space and minimal office! Great space for Window Tinting, Vehicle Wrapping, Equipment/Product Storage and Sales Location.

Located in an Opportunity Zone, close to the Spring Mountain Road/ I-15 on-ramp as well as the Las Vegas "Strip", the property provides quick and convenient access to any area of the city.

The space features ±9,750 SF total, of which ±530 SF is office and ±9,220 SF is swamp-cooled warehouse. The space is serviced by a single 19'x9' grade level door.

- Located in an Opportunity Zone
- Centrally positioned, just off W Desert Inn Road
- Only 1.2 miles from Spring Mountain Road/ I-15 on ramp
- Independent parking area for property
- Fire sprinklered