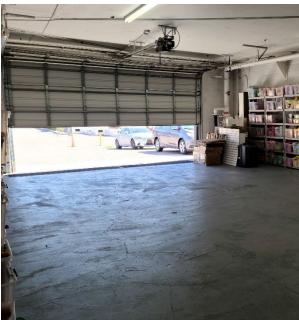

#### **PROPERTY HIGHLIGHTS**

**Building Type:** Industrial

Grade Level Doors: One (1) 19'x9'

**Sprinklers:** Yes

Clear Height: 11' minimum

**Office SF:**  $\pm 530 \text{ SF}$ 

**Warehouse SF:** ±9,220 SF

**Parking Ratio:** 1.08/1000

# **INTERIOR PHOTOS**