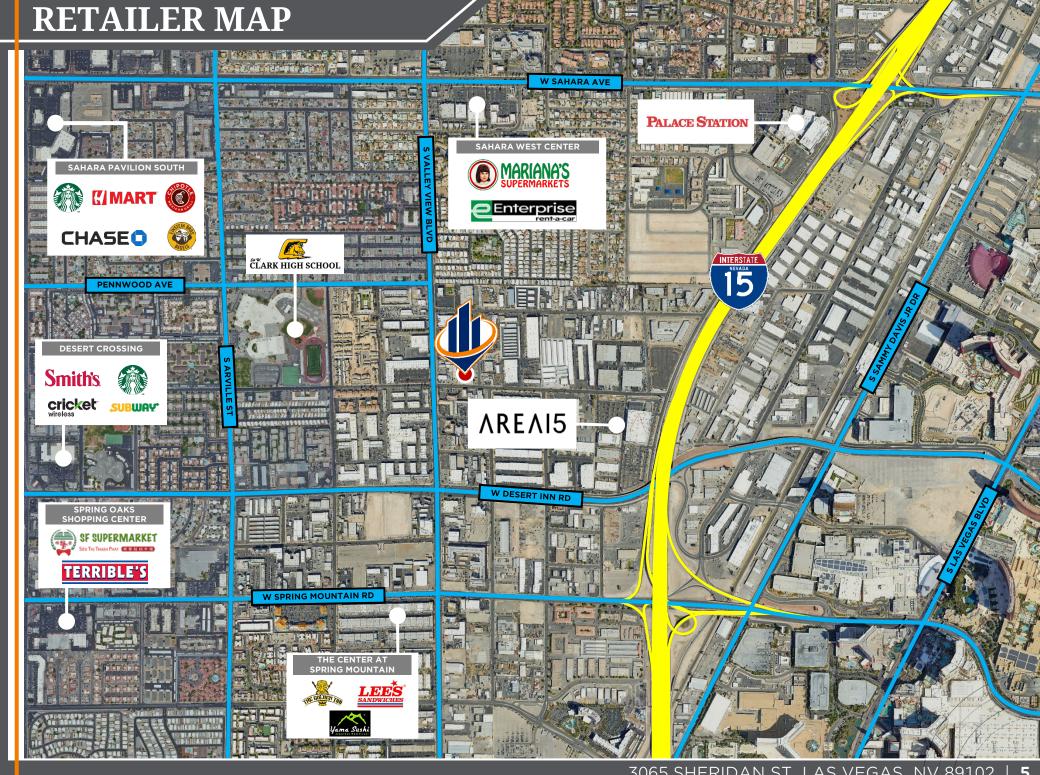

Located in an Opportunity Zone, close to the Spring Mountain Road/ I-15 on-ramp as well as the Las Vegas "Strip", the property provides quick and convenient access to any area of the city.

The space features ±9,750 SF total, of which ±530 SF is office and ±9,220 SF is swamp-cooled warehouse. The space is serviced by a single 19'x9' grade level door.

- Located in an Opportunity Zone
- Centrally positioned, just off W Desert Inn Road
- Only 1.2 miles from Spring Mountain Road/ I-15 on ramp
- Independent parking area for property
- Fire sprinklered