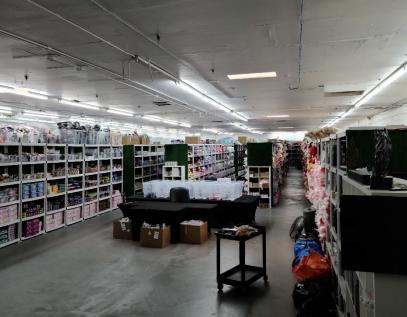

SF



162-08-302-016

Parcel Number (APN)

Perfect space for a tenant looking for warehouse space and minimal office! Great space for Window Tinting, Vehicle Wrapping, Equipment/Product Storage and Sales Location.

Located in an Opportunity Zone, close to the Spring Mountain Road/ I-15 on-ramp as well as the Las Vegas "Strip", the property provides quick and convenient access to any area of the city.

The space features ±9,750 SF total, of which ±530 SF is office and ±9,220 SF is swamp-cooled warehouse. The space is serviced by a single 19'x9' grade level door.

- Located in an Opportunity Zone
- Centrally positioned, just off W Desert Inn Road
- Only 1.2 miles from Spring Mountain Road/ I-15 on ramp
- Independent parking area for property
- Fire sprinklered

# **INTERIOR PHOTOS**











# **FLOOR PLAN**



= Grade Level Doors



\*Not to scale, for reference only. Measurements are not exact\*



# LAS VEGAS TRANSIT

Why Should You Move Your Business To Nevada?

#### **NEVADA TAX INCENTIVES**

- Personal Income Tax
- Franchise Tax
- Unitary Tax
- Inventory Tax
- Inheritance Tax
- Estate Tax
- Corporate Income Tax
- Admissions Tax

#### **NEVADA BUSINESS ASSISTANCE PROGRAMS**

- Modified Business Tax Abatement
- Real Property Tax Abatement For Recycling
- Personal Property Tax Abatement
- Sales and Use Tax Abatement
- Silver State Works Employee Hiring Incentive
- TRAIN Employees Now (TEN)



In Southern Nevada



| 2 | PHO | ENIX |
|---|-----|------|
|   |     |      |

| Υ |
|---|
|   |

4 RENO

SAN FRANCISCO

6 ALBUQUERQUE

4 HRS. 36 MIN 5 HRS, 58 MIN

302 MI

420 MI