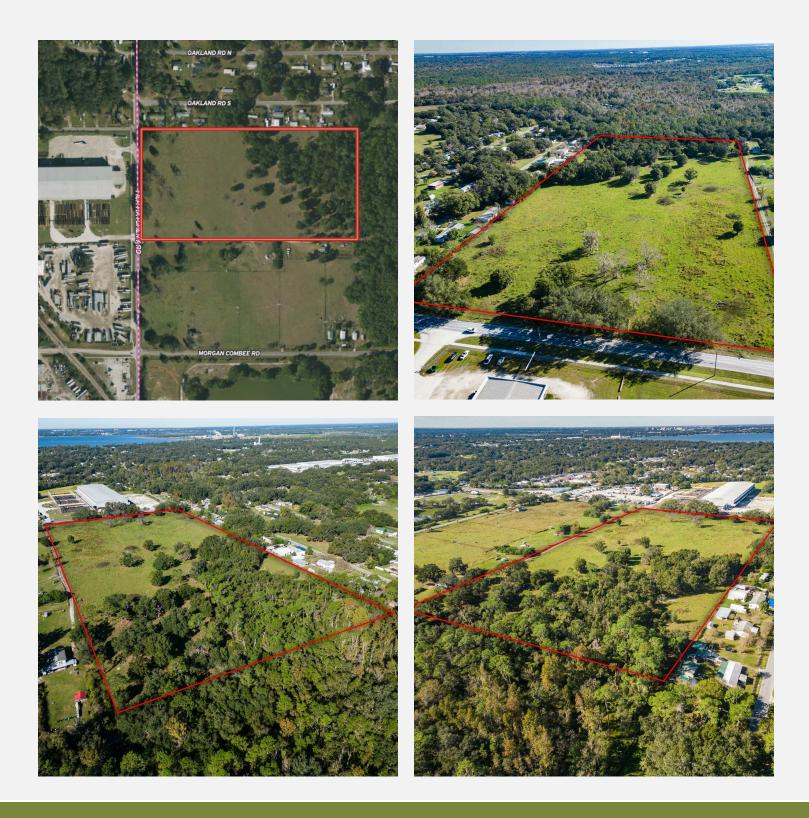

#### **OFFERING SUMMARY**

| Acres                | 19.72 Acres                             |
|----------------------|-----------------------------------------|
| Price Per            | \$94,000                                |
| Acre                 |                                         |
| County               | Polk                                    |
| Zoning               | RE2                                     |
| Utilities            | Water and Electric- City of<br>Lakeland |
| Parcel IDs           | 242810000000012010                      |
| Coordinates          | 28.065274, -81.893569                   |
| Real Estate<br>Taxes | \$55.62                                 |

#### PROPERTY OVERVIEW

Discover the potential of this 19.72-acre property located on Fish Hatchery Rd in Lakeland, FL. With RL-1 zoning permitting one single-family residence per acre, this land offers an exceptional opportunity for various uses. Possible industrial- Nearby Industrial users such as Allied Crawford, Saddle Creek Logistics, and the Sam's Club Distribution Center.