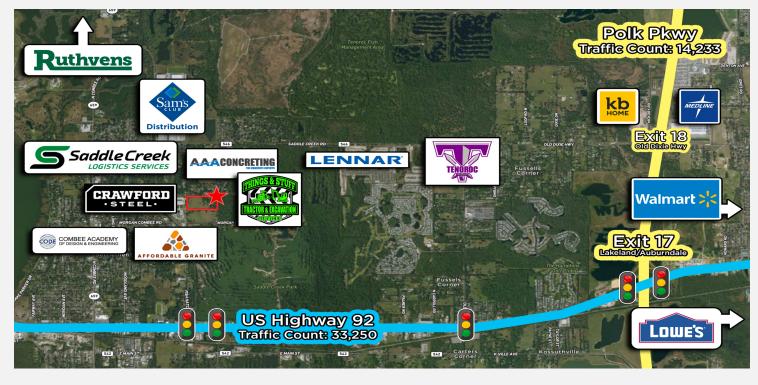

#### PROPERTY OVERVIEW

Discover the potential of this 19.72-acre property located on Fish Hatchery Rd in Lakeland, FL. With RL-1 zoning permitting one single-family residence per acre, this land offers an exceptional opportunity for various uses. Possible industrial- Nearby Industrial users such as Allied Crawford, Saddle Creek Logistics, and the Sam's Club Distribution Center.