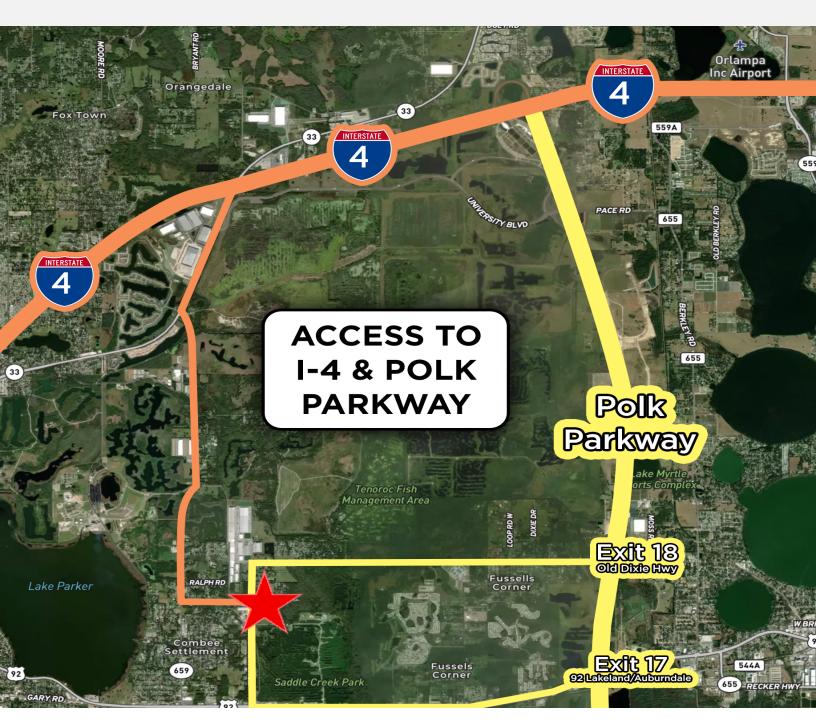

#### PROPERTY OVERVIEW

Discover the potential of this 19.72-acre property located on Fish Hatchery Rd in Lakeland, FL. With RL-1 zoning permitting one single-family residence per acre, this land offers an exceptional opportunity for various uses. Possible industrial- Nearby Industrial users such as Allied Crawford, Saddle Creek Logistics, and the Sam's Club Distribution Center.

Nature enthusiasts will appreciate the proximity to Saddle Creek Park, offering fishing, hiking, and picnicking opportunities. Tenoroc High School is just 2 miles away, making it convenient for families.