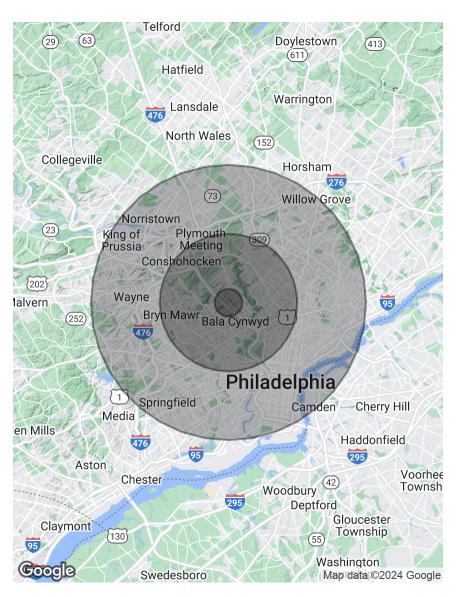

## **DEMOGRAPHICS MAP & REPORT**

| POPULATION           | 1 MILE | 5 MILES | 10 MIL |
|----------------------|--------|---------|--------|
| Total Population     | 16,561 | 493,020 | 2,08   |
| Average Age          | 37.1   | 38.7    |        |
| Average Age (Male)   | 37.9   | 36.5    |        |
| Average Age (Female) | 38.1   | 41.1    |        |

#### HOUSEHOLDS & INCOME 1 MILE 5 MILES 10 MILI

| Total Households    | 8,073     | 225,427   | 89   |
|---------------------|-----------|-----------|------|
| # of Persons per HH | 2.1       | 2.2       |      |
| Average HH Income   | \$103,591 | \$82,181  | \$7  |
| Average House Value | \$306,466 | \$253,549 | \$24 |

<sup>\*</sup> Demographic data derived from 2020 ACS - US Census