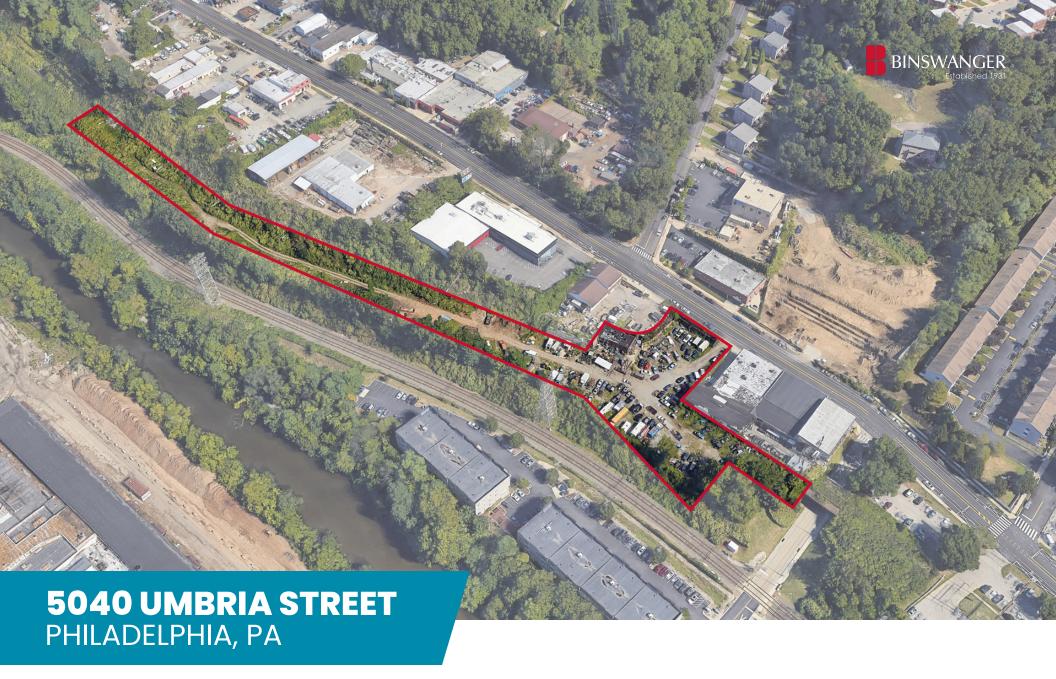

AVAILABLE FOR LEASE INDUSTRIAL PROPERTY

1,344 SF 4.02 Acres

### PROPERTY HIGHLIGHTS

- 1,344 SF on 4.02 Acres
- Under New Ownership
- Landlord Improvements to include: New fencing, asphalt, and removal of brush
- Land can be divided
- I-2 Medium Industrial
- This property is located along Umbria Street in the Manayunk neighborhood of Philadelphia providing quick access to I-76 and Route 1.