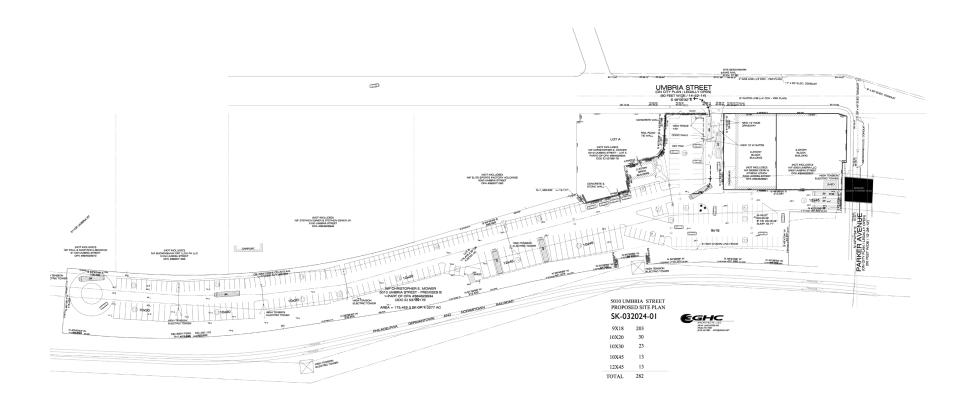

AVAILABLE FOR LEASE INDUSTRIAL PROPERTY

1,344 SF 4.02 Acres

### PROPERTY HIGHLIGHTS

- 1,344 SF on 4.02 Acres
- Under New Ownership
- Landlord Improvements to include: New fencing, asphalt, and removal of brush
- Land can be divided
- I-2 Medium Industrial
- This property is located along Umbria Street in the Manayunk neighborhood of Philadelphia providing quick access to I-76 and Route 1.





# PROPOSED SITE PLAN





## **DEMOGRAPHICS MAP & REPORT**

| POPULATION           | 1 MILE | 5 MILES | 10 MIL |
|----------------------|--------|---------|--------|
| Total Population     | 16,561 | 493,020 | 2,08   |
| Average Age          | 37.1   | 38.7    |        |
| Average Age (Male)   | 37.9   | 36.5    |        |
| Average Age (Female) | 38.1   | 41.1    |        |

#### HOUSEHOLDS & INCOME 1 MILE 5 MILES 10 MILI

| Total Households    | 8,073     | 225,427   | 89   |
|---------------------|-----------|-----------|------|
| # of Persons per HH | 2.1       | 2.2       |      |
| Average HH Income   | \$103,591 | \$82,181  | \$7  |
| Average House Value | \$306,466 | \$253,549 | \$24 |

<sup>\*</sup> Demographic data derived from 2020 ACS - US Census





## CONTACT



Christopher Pennington
Partner & S