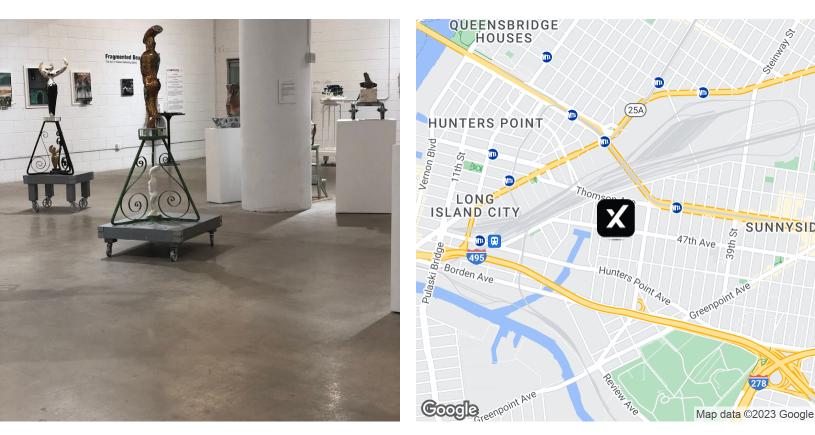

### \$26/sf Negotiable for up to 18 months with option to extend

Take advantage of an excellent opportunity to be where you want to be at LIC.

- Total area of 16,986/sf flex space
- Full glass view private perimeter offices
- Fully operable windows
- Open floor plan
- Exposed ceilings
- Polished concrete floors
- Private restrooms
- Kitchen
- Huge vault
- Private freight entrance
- High security main entrance

This Flex Space is ideal for myriad uses like Distribution Services, Creative Office, Co-working, Light Manufacturing and, of course, traditional Office use.

The building features include:

- Fitness Center for tenants available at no charge
- Shuttle bus to and from The Factory building -- stops at Hunters Point/LIRR and Court Square which runs on a loop during business hours
- The Galleries at The Factory LIC -- operated and curated throughout the year by LIC Arts Open
- Lobby eateries and seating/lounging areas throughout