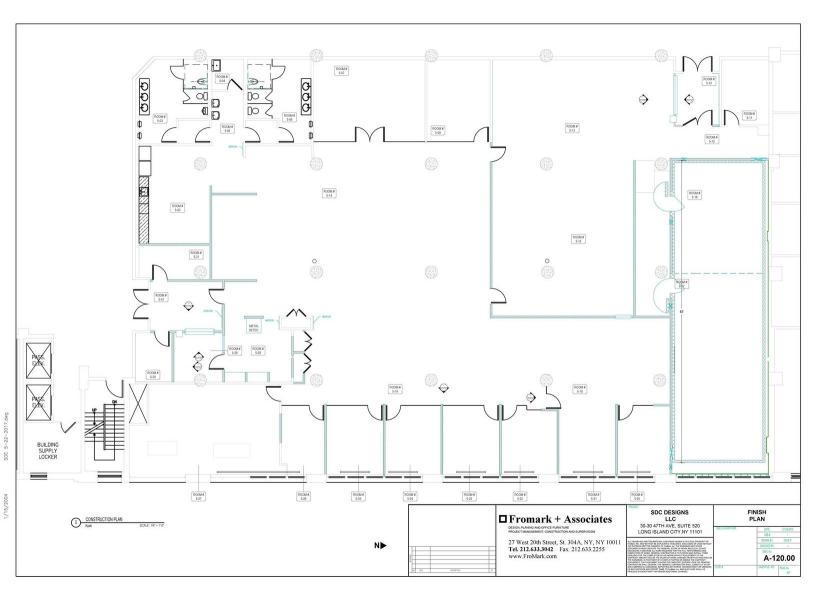

#### **Offering Summary**

| Lease Rate:    | \$26.00 SF/yr (MG) |
|----------------|--------------------|
| Building Size: | 970,000 SF         |
| Available SF:  | 16,986 SF          |
| Year Built:    | 1926               |
| Renovated:     | 2014               |

#### **Property Overview**

Short-term lease available. negotiable. Divisible. Available Immediately

### \$26/sf Negotiable for up to 18 months with option to extend

Take advantage of an excellent opportunity to be where you want to be at LIC.

- Total area of 16,986/sf flex space
- Full glass view private perimeter offices
- Fully operable windows
- Open floor plan
- Exposed ceilings
- Polished concrete floors
- Private restrooms
- Kitchen
- Huge vault
- Private freight entrance
- High security main entrance