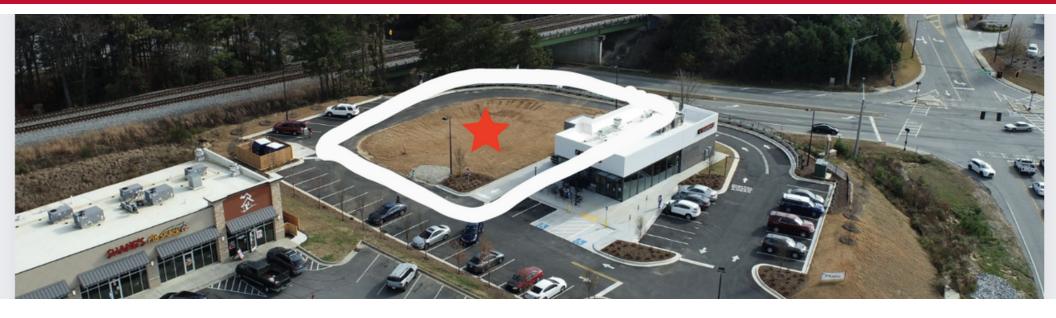

#### **Property Description**

Prime interstate pad available on .60 acres with space for 1600-2000 SF building & drivethru, located at heavy traffic intersection of Jesse Jewell Parkway and 985. Build ready with surface parking and underground detention. Zoned G-B, City of Gainesville, Hall County.

#### **Property Highlights**

- Newly Opened Retailers Nearby Chipotle, Chick-fil-A, Arby's Shane's Rib Shack, Express Oil Change, Sherwin-Williams
- Located just minutes from Northeast Georgia Medical Center, a 557-bed hospital
- High-Traffic Intersection