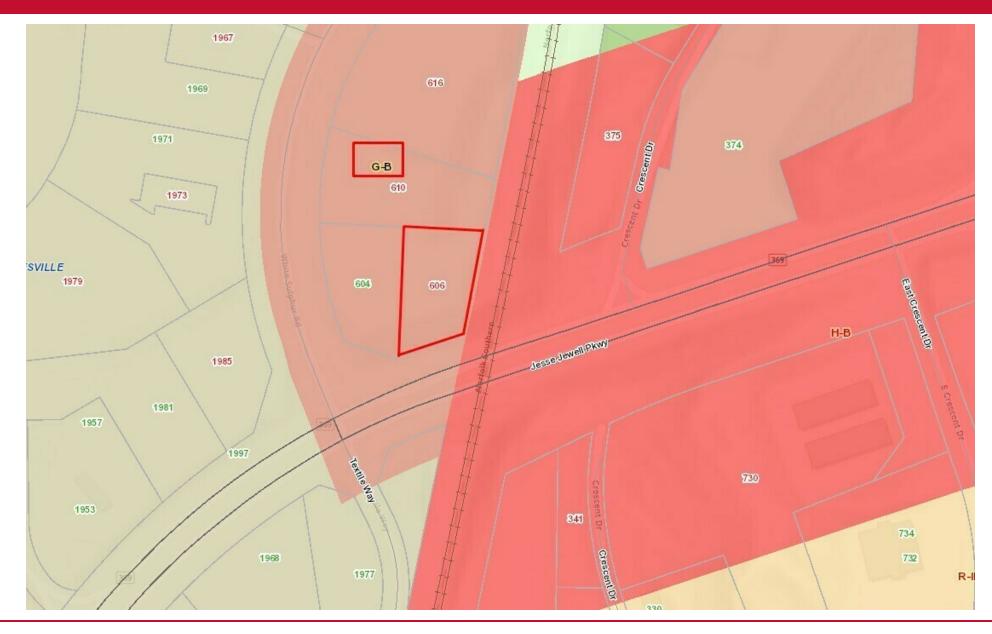

#### **Property Description**

Prime interstate pad available on .60 acres with space for 1600-2000 SF building & drivethru, located at heavy traffic intersection of Jesse Jewell Parkway and 985. Build ready with surface parking and underground detention. Zoned G-B, City of Gainesville, Hall County.