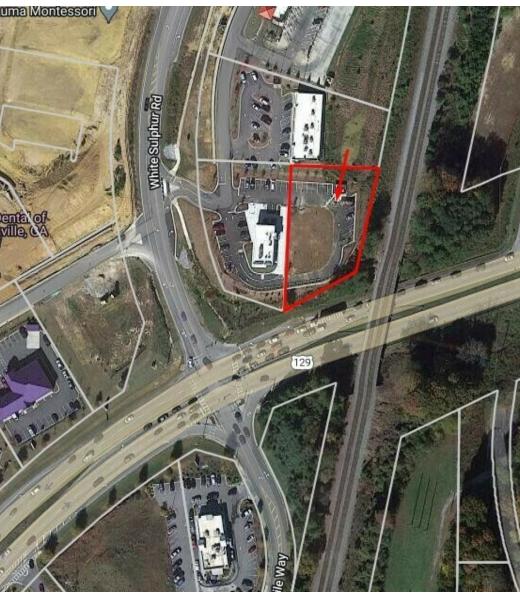

#### **Property Description**

Prime interstate pad available on .60 acres with space for 1600-2000 SF building & drivethru, located at heavy traffic intersection of Jesse Jewell Parkway and 985. Build ready with surface parking and underground detention. Zoned G-B, City of Gainesville, Hall County.