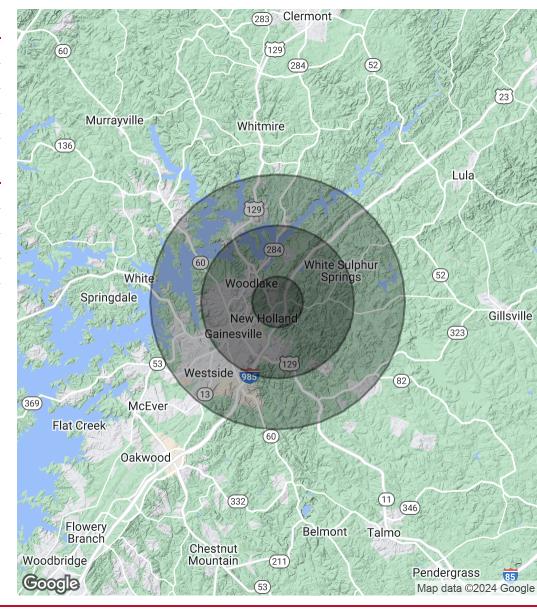

#### **OFFERING SUMMARY**

| Sale Price: | \$850,000 |
|-------------|-----------|
| Lot Size:   | 0.6 Acres |

| DEMOGRAPHICS      | 1 MILE   | 3 MILES  | 5 MILES  |
|-------------------|----------|----------|----------|
| Total Households  | 883      | 11,172   | 22,540   |
| Total Population  | 2,258    | 30,230   | 60,752   |
| Average HH Income | \$58,767 | \$60,807 | \$60,876 |

404.465.3941

dglusman@widespreadgroup.com

Gainesville, GA 30501

| POPULATION           | 1 MILE | 3 MILES | 5 MILES |
|----------------------|--------|---------|---------|
| Total Population     | 2,258  | 30,230  | 60,752  |
| Average Age          | 36.2   | 35.4    | 34.9    |
| Average Age (Male)   | 33.3   | 35.1    | 34.4    |
| Average Age (Female) | 40.2   | 36.1    | 35.1    |

| HOUSEHOLDS & INCOME | 1 MILE    | 3 MILES   | 5 MILES   |
|---------------------|-----------|-----------|-----------|
| Total Households    | 883       | 11,172    | 22,540    |
| # of Persons per HH | 2.6       | 2.7       | 2.7       |
| Average HH Income   | \$58,767  | \$60,807  | \$60,876  |
| Average House Value | \$170,536 | \$174,240 | \$187,184 |