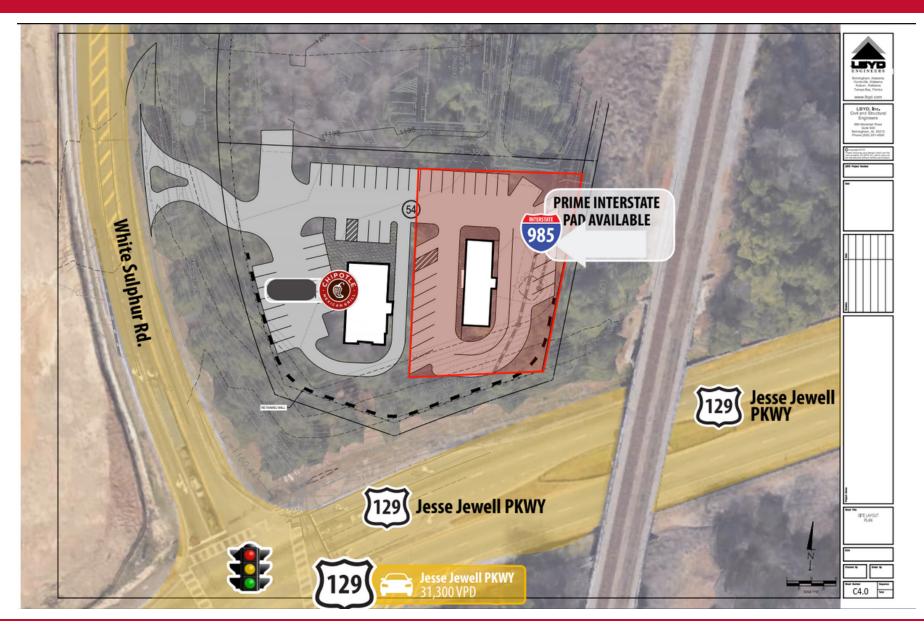

#### **Property Description**

Prime interstate pad available on .60 acres with space for 1600-2000 SF building & drivethru, located at heavy traffic intersection of Jesse Jewell Parkway and 985. Build ready with surface parking and underground detention. Zoned G-B, City of Gainesville, Hall County.

#### **Property Highlights**

- Newly Opened Retailers Nearby Chipotle, Chick-fil-A, Arby's Shane's Rib Shack, Express Oil Change, Sherwin-Williams
- Located just minutes from Northeast Georgia Medical Center, a 557-bed hospital
- High-Traffic Intersection