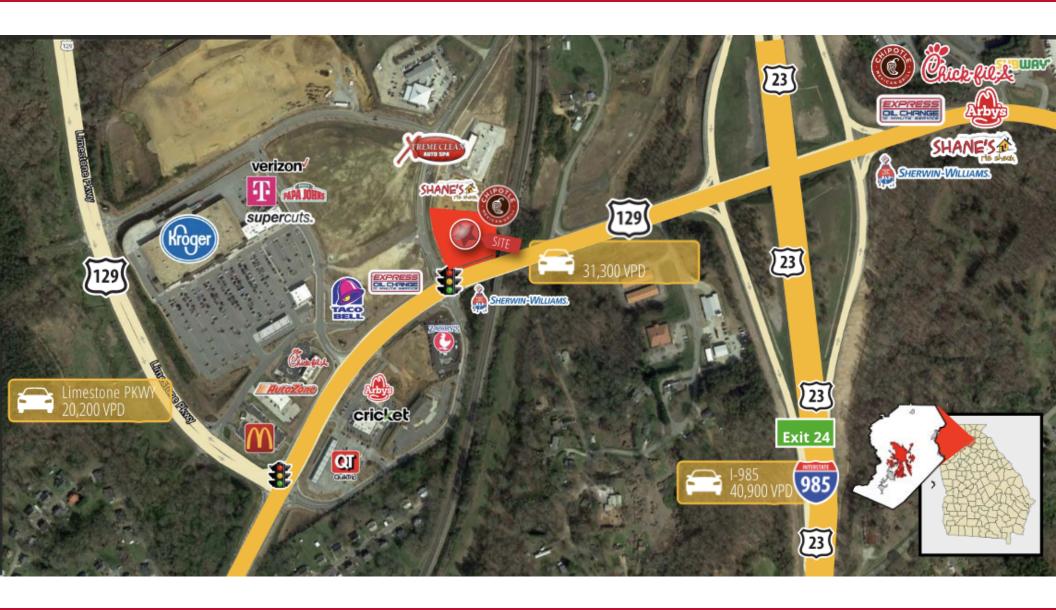

#### **Property Description**

Prime interstate pad available on .60 acres with space for 1600-2000 SF building & drivethru, located at heavy traffic intersection of Jesse Jewell Parkway and 985. Build ready with surface parking and underground detention. Zoned G-B, City of Gainesville, Hall County.

#### **Property Highlights**

- Newly Opened Retailers Nearby Chipotle, Chick-fil-A, Arby's Shane's Rib Shack, Express Oil Change, Sherwin-Williams
- Located just minutes from Northeast Georgia Medical Center, a 557-bed hospital
- High-Traffic Intersection