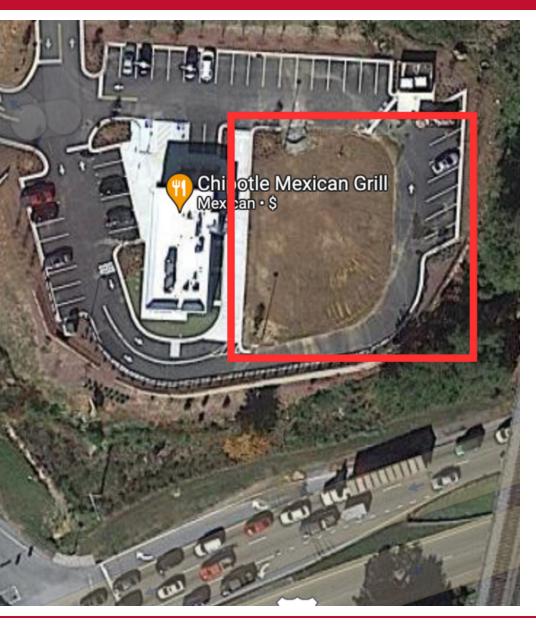

#### **Property Description**

Prime interstate pad available on .60 acres with space for 1600-2000 SF building & drivethru, located at heavy traffic intersection of Jesse Jewell Parkway and 985. Build ready with surface parking and underground detention. Zoned G-B, City of Gainesville, Hall County.

#### **Property Highlights**

- Newly Opened Retailers Nearby Chipotle, Chick-fil-A, Arby's Shane's Rib Shack, Express Oil Change, Sherwin-Williams
- Located just minutes from Northeast Georgia Medical Center, a 557-bed hospital
- High-Traffic Intersection