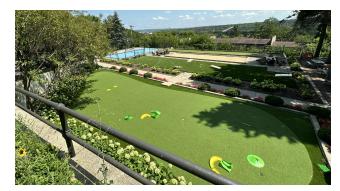

#### PROPERTY HIGHLIGHTS

- · Numerous office suites available to suit the needs of a variety of different tenants
- Most of the suites feature unobstructed views of downtown Saint Paul and the Mississippi River Valley
- The Property contains a gourmet restaurant, bar, fitness center, pickleball court, swimming pool, a
  dedicated collaborative workspace area, numerous beautiful event spaces and lounge areas, and more
- Easily accessible and near major highways, including the Grand Avenue exit on I-35E at the bottom of Ramsey Hill and the Dale Street exit off of I-94.

#### LEASE HIGHLIGHTS

- · Located on prestigious and historic Summit Avenue, the longest stretch of Victorian-era mansions in the Country, on perhaps its best lot
- The Property contains 45+ private offices and multiple large open plan workspaces. There are numerous office suites available to suit a variety of different tenants
- Most of the suites feature unobstructed views of downtown Saint Paul and the Mississippi River Valley
- The Property contains a gourmet restaurant, bar, fitness center, pickleball court and other outdoor game courts, swimming pool, a dedicated collaborative workspace area, numerous beautiful event spaces and lounge areas, and more
- Plentiful on-street parking surrounds the Property
- Special Club membership discounts are available to office tenants
- · A variety of social events are hosted at the Club year-round
- Easily accessible and near major highways, including the Grand Avenue exit on I-35E at the bottom of Ramsey Hill and the Dale Street exit off of I-94.
- Building hours and other information, as well as photos, are available on the property's website: https://ucstp.com

# **ADDITIONAL PHOTOS**

MARK BATTLES

# **ADDITIONAL PHOTOS**

EDWARD RUPP O: 952.820.1634 edward.rupp@svn.com

MARK BATTLES O: 952.820.1633 mark.battles@svn.com