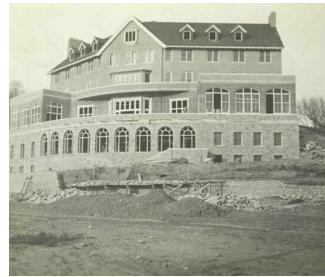

### PROPERTY SUMMARY

### **PROPERTY OVERVIEW**

SVN | Northco is pleased to present for lease multiple office suites at the University Club of Saint Paul, which is located at at 420 Summit Ave in Saint Paul, Minnesota 55102 ("Property"). The Property is a private social and recreational club which has been a legendary piece of local history that has played host to a "who's who" list of Saint Paulites for more than a century. There are several office suites of varying sizes on the second, third, and fourth floors of the Property.