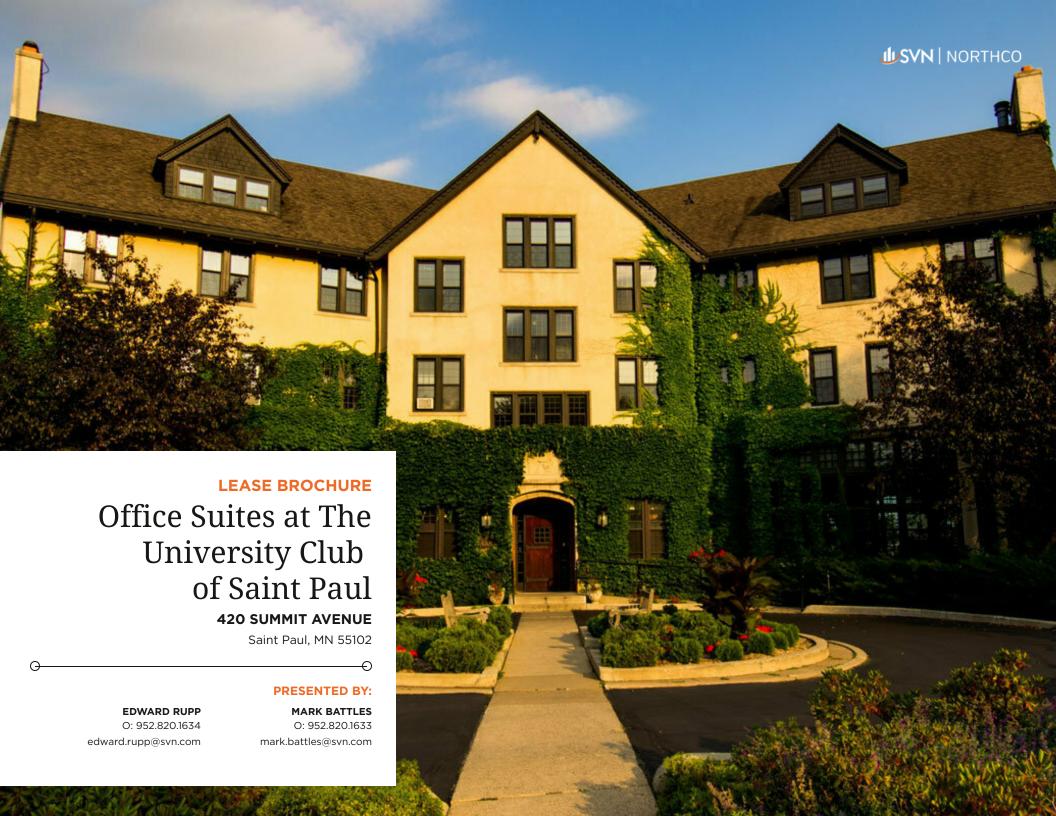

### **PROPERTY OVERVIEW**

SVN | Northco is pleased to present for lease multiple office suites at the University Club of Saint Paul, which is located at at 420 Summit Ave in Saint Paul, Minnesota 55102 ("Property"). The Property is a private social and recreational club which has been a legendary piece of local history that has played host to a "who's who" list of Saint Paulites for more than a century. There are several office suites of varying sizes on the second, third, and fourth floors of the Property.

#### PROPERTY HIGHLIGHTS

- · Numerous office suites available to suit the needs of a variety of different tenants
- Most of the suites feature unobstructed views of downtown Saint Paul and the Mississippi River Valley
- The Property contains a gourmet restaurant, bar, fitness center, pickleball court, swimming pool, a
  dedicated collaborative workspace area, numerous beautiful event spaces and lounge areas, and more
- Easily accessible and near major highways, including the Grand Avenue exit on I-35E at the bottom of Ramsey Hill and the Dale Street exit off of I-94.

#### LEASE HIGHLIGHTS

- · Located on prestigious and historic Summit Avenue, the longest stretch of Victorian-era mansions in the Country, on perhaps its best lot
- The Property contains 45+ private offices and multiple large open plan workspaces. There are numerous office suites available to suit a variety of different tenants
- Most of the suites feature unobstructed views of downtown Saint Paul and the Mississippi River Valley
- The Property contains a gourmet restaurant, bar, fitness center, pickleball court and other outdoor game courts, swimming pool, a dedicated collaborative workspace area, numerous beautiful event spaces and lounge areas, and more
- Plentiful on-street parking surrounds the Property
- Special Club membership discounts are available to office tenants
- · A variety of social events are hosted at the Club year-round
- Easily accessible and near major highways, including the Grand Avenue exit on I-35E at the bottom of Ramsey Hill and the Dale Street exit off of I-94.
- Building hours and other information, as well as photos, are available on the property's website: https://ucstp.com