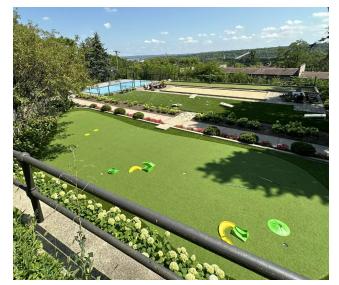

#### PROPERTY HIGHLIGHTS

- · Numerous office suites available to suit the needs of a variety of different tenants
- Most of the suites feature unobstructed views of downtown Saint Paul and the Mississippi River Valley
- The Property contains a gourmet restaurant, bar, fitness center, pickleball court, swimming pool, a
  dedicated collaborative workspace area, numerous beautiful event spaces and lounge areas, and more
- Easily accessible and near major highways, including the Grand Avenue exit on I-35E at the bottom of Ramsey Hill and the Dale Street exit off of I-94.

#### LEASE HIGHLIGHTS

- · Located on prestigious and historic Summit Avenue, the longest stretch of Victorian-era mansions in the Country, on perhaps its best lot
- The Property contains 45+ private offices and multiple large open plan workspaces. There are numerous office suites available to suit a variety of different tenants
- Most of the suites feature unobstructed views of downtown Saint Paul and the Mississippi River Valley
- The Property contains a gourmet restaurant, bar, fitness center, pickleball court and other outdoor game courts, swimming pool, a dedicated collaborative workspace area, numerous beautiful event spaces and lounge areas, and more
- Plentiful on-street parking surrounds the Property
- Special Club membership discounts are available to office tenants
- · A variety of social events are hosted at the Club year-round
- Easily accessible and near major highways, including the Grand Avenue exit on I-35E at the bottom of Ramsey Hill and the Dale Street exit off of I-94.
- Building hours and other information, as well as photos, are available on the property's website: https://ucstp.com

# **ADDITIONAL PHOTOS**

MARK BATTLES

# **ADDITIONAL PHOTOS**

EDWARD RUPP O: 952.820.1634 edward.rupp@svn.com

MARK BATTLES O: 952.820.1633 mark.battles@svn.com