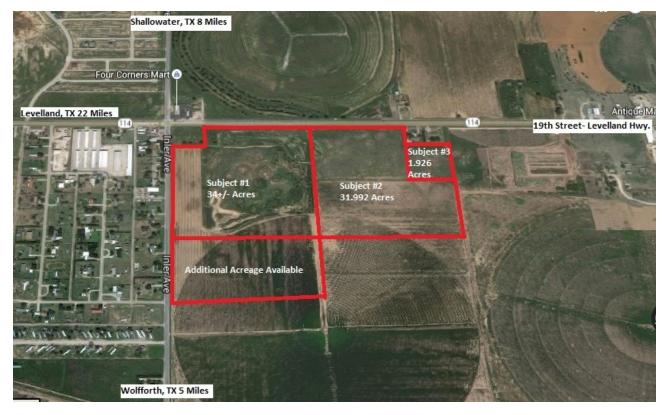

# SEC 19TH STREET AND FM 179

SH 114 And FM 179, Lubbock, TX 79407

SALE PRICE:

Subject #1: \$3,500,000

**PRICE:** Subject #2: \$1,273,306

Subject #3: \$76,656

PRICE PER ACRE:

-Subject #1: \$102,941 (\$2.36 PSF)

-Subject #2&3: \$39,801 (\$.91 PSF)

LOT SIZE:

67.918 Acres Total 24 Acres Additional

TRAFFIC COUNT: 22,531

#### PROPERTY OVERVIEW

The properties listed are 3 tracts of land which can be divided in whatever configuration needed. Seller has additional acreage that is available to the adjoining subject properties. Reese Technology Center, Frenship Schools and several residential neighborhoods surround the properties. Owner would be willing to Owner Finance a portion of the sale.

### PROPERTY FEATURES

- Proposed widening of FM 179 to seven lanes
- FM 179 Frontage of approx. 1,077' +/-
- 19th Street (SH 114) Frontage of approx. 1,662'+/-
- Located at Intersection of 19th Street (SH 114) and FM 179
- Access to Loop 289, US 62/82, and US 84
- FM 179 is a major thoroughfare to Wolfforth, TX (5 miles) and to Shallowater, TX (8 miles) (FM 179 goes to Lamesa, TX).
- 19th Street (SH 114) is a major thoroughfare to Eastern New Mexico, Levelland, TX (22 miles) and Lubbock, TX (4 miles)
- Gataway into Lubbook Wast and Northwest