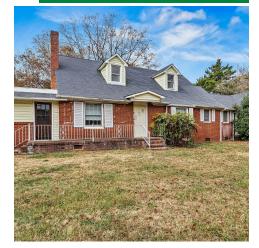

# **STANLEY, NC 28164**

OFFICE BUILDING WITH 1.32 ACRES FOR SALE

FOR MORE INFORMATION

MARTY WILCOX

#### **PROPERTY OVERVIEW**

- -1.5 story, 2,045 SF potential office building on 1.32 acres
- -Very flat lot, partially cleared currently used as car storage
- -Zoned ELDD BG (East Lincoln overlay, General Business)
- -150+/- ft of road frontage
- -NCDOT average daily car count of 11,000 (2019)
- -Surrounded by heavy/ light industrial, office, & residential
- -County water available, septic; no permit on file
- -Minutes from HWY 16 with convenient commute to major interstates

#### **1190 NORTH NC 16 BUSINESS HIGHWAY**