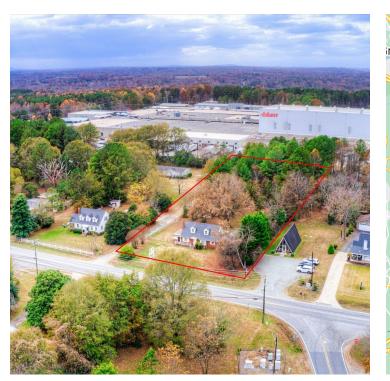

#### **PROPERTY OVERVIEW**

- -1.5 story, 2,045 SF potential office building on 1.32 acres
- -Very flat lot, partially cleared currently used as car storage
- -Zoned ELDD BG (East Lincoln overlay, General Business)
- -150+/- ft of road frontage
- -NCDOT average daily car count of 11,000 (2019)
- -Surrounded by heavy/ light industrial, office, & residential
- -County water available, septic; no permit on file
- -Minutes from HWY 16 with convenient commute to major interstates