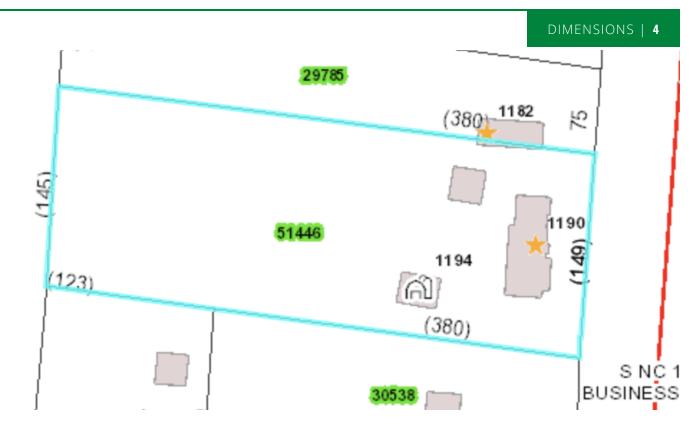

### **STANLEY, NC 28164**

DIMENSIONAL STANDARDS | 7

|                               | O-R      | B-N      | B-G      | B-C      | I-L      | I-G      |
|-------------------------------|----------|----------|----------|----------|----------|----------|
| Parcel (min.)                 |          |          |          |          |          |          |
| Parcel area (sq. ft.)         | 10,000   | 22,500   | 32,500   | 32,500   | 1 acre   | 1 acre   |
| Parcel width (ft.)            | 50       | 70       | 70       | 70       | 100      | 100      |
| Water/sewer                   | Required | Required | Required | Required | Required | Required |
| Yards (min. ft.)              |          |          |          |          |          |          |
| Road yard (min.)              | 20       | 20       | 30       | 30       | 50       | 50       |
| Road yard (max.)              | 30       | 90       | 150      | N/A      | N/A      | N/A      |
| Side yard (interior)          | 10       | 10       | 15       | 15       | 20       | 20       |
| Abutting residential district | 30       | 20       | 30       | 30       | 50       | 50       |
| Side yard (road)              | 20       | 20       | 30       | 30       | 30       | 30       |
| Rear yard                     | 20       | 20       | 25       | 25       | 30       | 30       |
| Abutting residential district | 30       | 30       | 30       | 30       | 50       | 50       |
| Building Separation           | 20       | 20       | 20       | 20       | 20       | 20       |
| Bulk (max.)                   |          |          |          |          |          |          |
| Height (ft.)                  | 35       | 35       | 60       | 60       | 60       | 60       |
| Gross floor area (sq. ft.)    | 10,000   | 10,000   | 50,000   | 50,000   | N/A      | N/A      |
| Building coverage             | 50%      | 50%      | 50%      | 50%      | 50%      | 50%      |
| Impervious surface            | 75%      | 75%      | 75%      | 75%      | 75%      | 75%      |