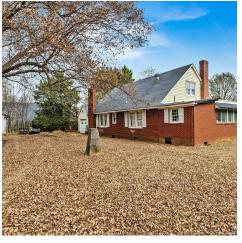

#### **PROPERTY OVERVIEW**

- -1.5 story, 2,045 SF potential office building on 1.32 acres
- -Very flat lot, partially cleared currently used as car storage
- -Zoned ELDD BG (East Lincoln overlay, General Business)
- -150+/- ft of road frontage
- -NCDOT average daily car count of 11,000 (2019)
- -Surrounded by heavy/ light industrial, office, & residential
- -County water available, septic; no permit on file
- -Minutes from HWY 16 with convenient commute to major interstates

### ADDITIONAL PHOTOS | 5

COMMERCIAL

20117 WEST CATAWBA AVE , CORNELIUS, NC 28031 | 704.929.7941 | LAKENORMANREALTY.COM