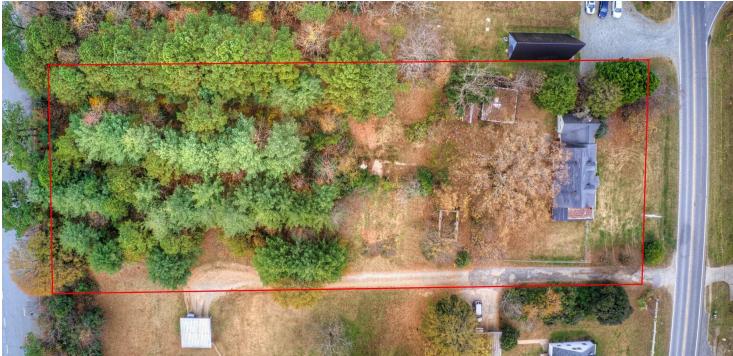

#### **PROPERTY OVERVIEW**

- -1.5 story, 2,045 SF potential office building on 1.32 acres
- -Very flat lot, partially cleared currently used as car storage
- -Zoned ELDD BG (East Lincoln overlay, General Business)
- -150+/- ft of road frontage
- -NCDOT average daily car count of 11,000 (2019)
- -Surrounded by heavy/ light industrial, office, & residential
- -County water available, septic; no permit on file
- -Minutes from HWY 16 with convenient commute to major interstates