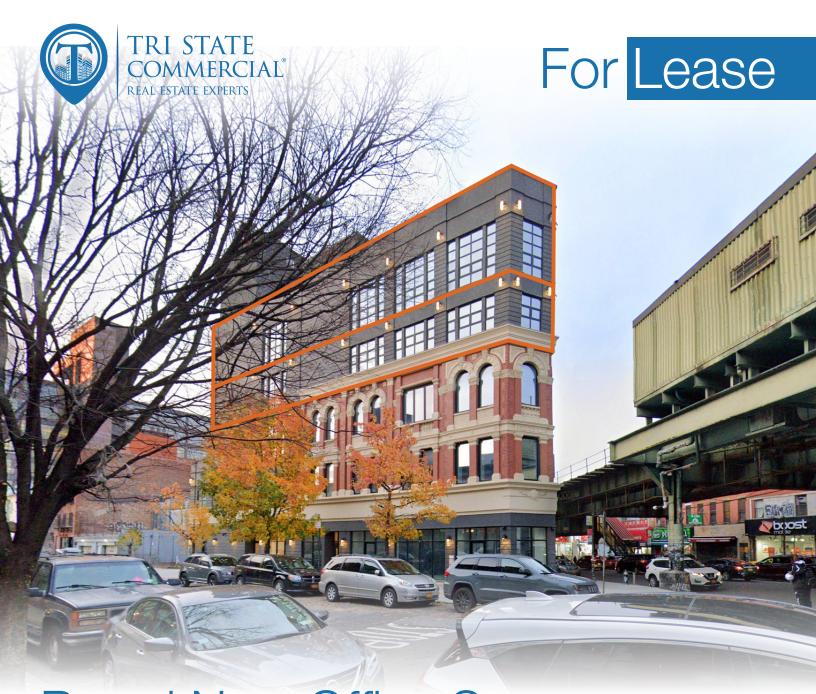

# Brand New Office Spaces for Lease

3,750 - 8,250 SF • 2 Units

291 Ellery Street • Brooklyn • NY

For Pricing Call: 718-437-6100

For Lease

## 3,750 - 5,400 SF | 291 Ellery St | Brand New Office Spaces for Lease

2 Units • 3,750 - 8,250 SF • For Pricing Call: 718-437-6100 291 Ellery Street • Brooklyn • NY