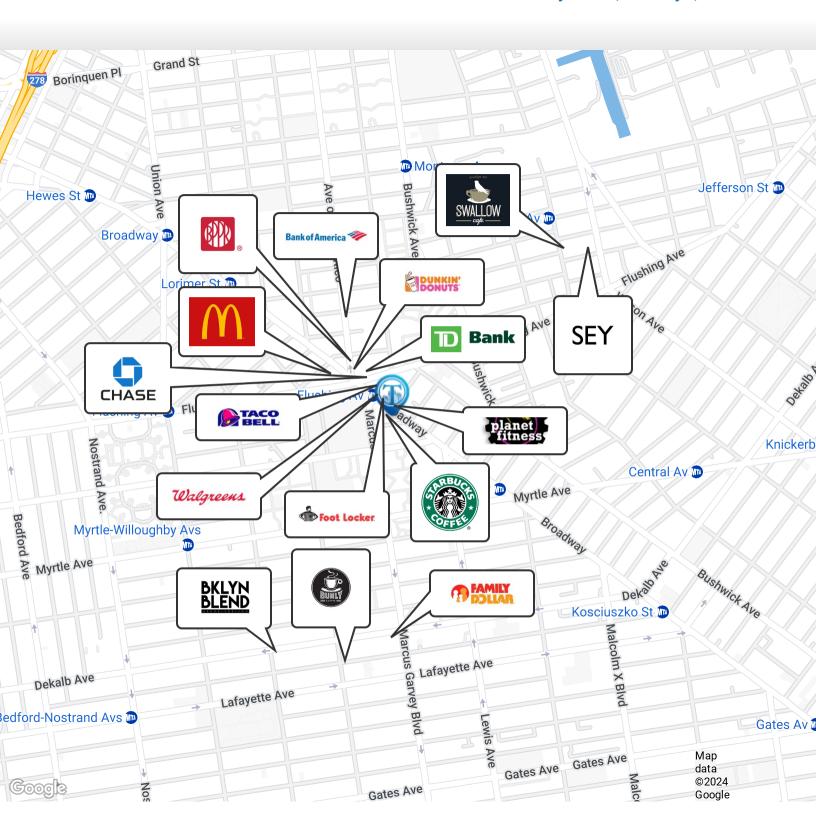

#### Retailer Map

291 Ellery Street, Brooklyn, NY 11206

FOR LEASE • 2 Units • 3,750 - 8,250 SF • For Pricing

Call: 718-437-6100

Shlomi Bagdadi 718.437.6100 sb@tristatecr.com

Avi Akiva
718.437.6100 x110
Avi.A@TriStateCR.com

Nearby tenants include Planet Fitness, Walgreens, Starbucks, Chipotle, Rainbow Shops, Taco Bell, McDonald's, Family Dollar, Auntie Anne's, Sonic Drive-In, Dunkin', Chase Bank, Foot Locker, and more!