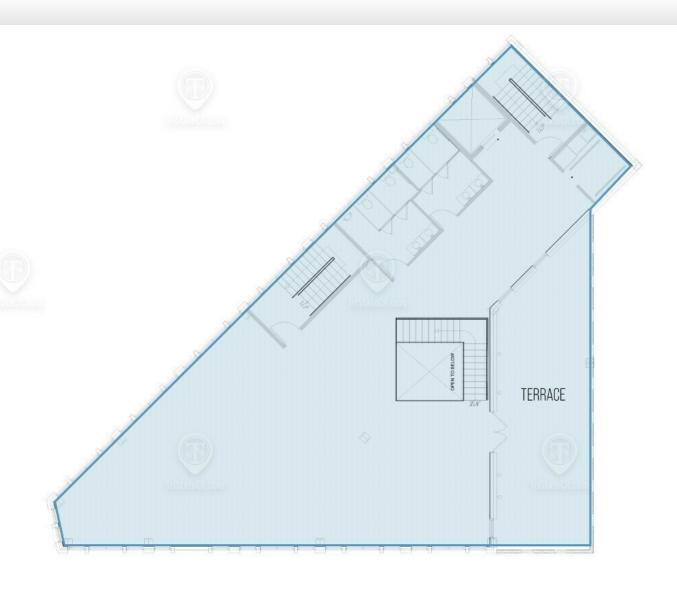

#### Floor Plan

291 Ellery Street, Brooklyn, NY 11206

#### 291 ELLERY STREET

5TH FLOOR TOTAL AVAILABLE SPACE: 3,750 SF

> ALL SQUARE FOOTAGES ARE APPROXIMATE

FOR LEASE • 2 Units • 3,750 - 8,250 SF • For Pricing

Call: 718-437-6100