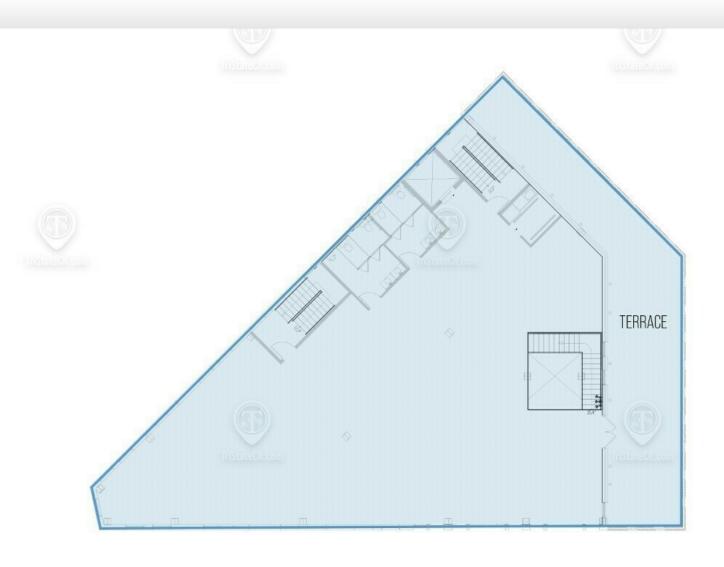

#### Floor Plan

291 Ellery Street, Brooklyn, NY 11206

4TH FLOOR

TOTAL AVAILABLE SPACE: 4.500 SF

ALL SQUARE FOOTAGES
ARE APPROXIMATE

FOR LEASE • 2 Units • 3,750 - 8,250 SF • For Pricing

Call: 718-437-6100