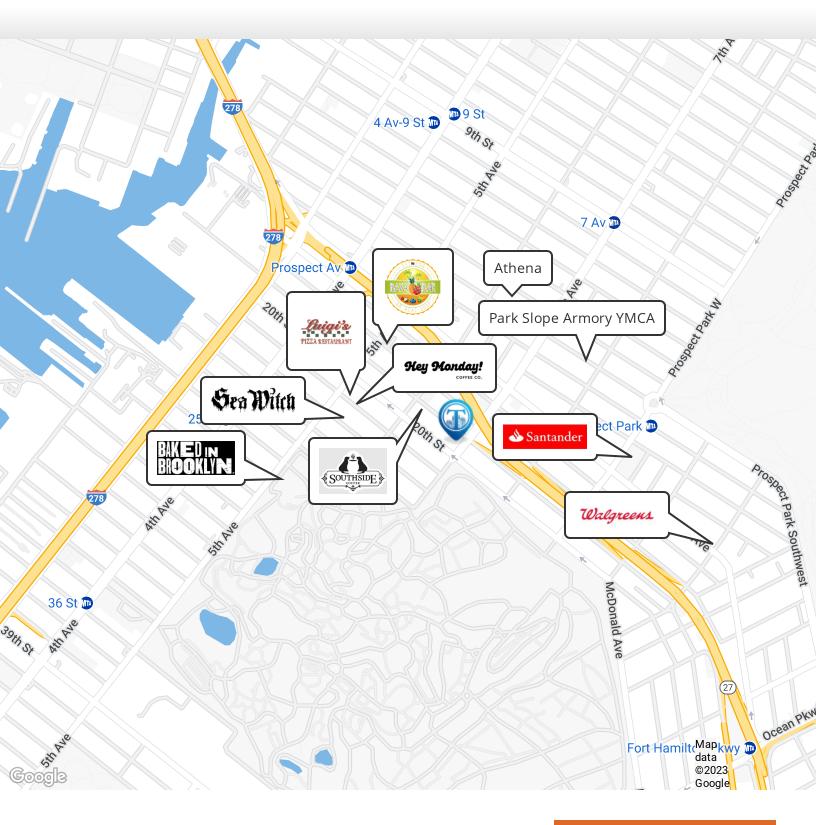

Nearby tenants include Hey Monday Coffee, Baked in Brooklyn, Southside Coffee, Luigi's Pizza, Walgreens, Park Slope Armory YMCA, Athena, Baya Bar, Santander Bank, Sea Witch, and more!

# **Retailer Map**

#### 566 7th Ave, Brooklyn, NY 11215

FOR LEASE • 1,500 SF • For Pricing