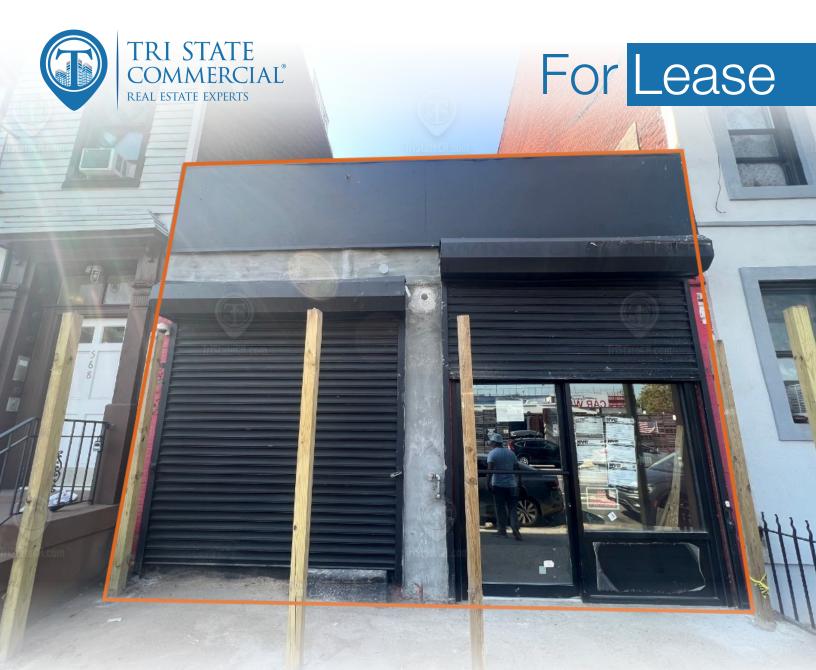

# Turn-Key Restaurant/Bar for Lease

1,500 SF 566 7th Ave • Brooklyn • NY For Pricing Call: 718-437-6100

Shlomi Bagdadi T18.437.6100 sb@tristatecr.com

Michael Elkharrat T18.437.6100 michael.e@tristatecr.com

#### 566 7th Ave, Brooklyn, NY 11215

## Main Highlights

- Turn-key restaurant/bar
- Full kitchen
- 4 AM liquor license
- Standard pizza oven
- Brick pizza oven
- Fryer in place

FOR LEASE • 1,500 SF • For Pricing

1,500 SF Total Building Size