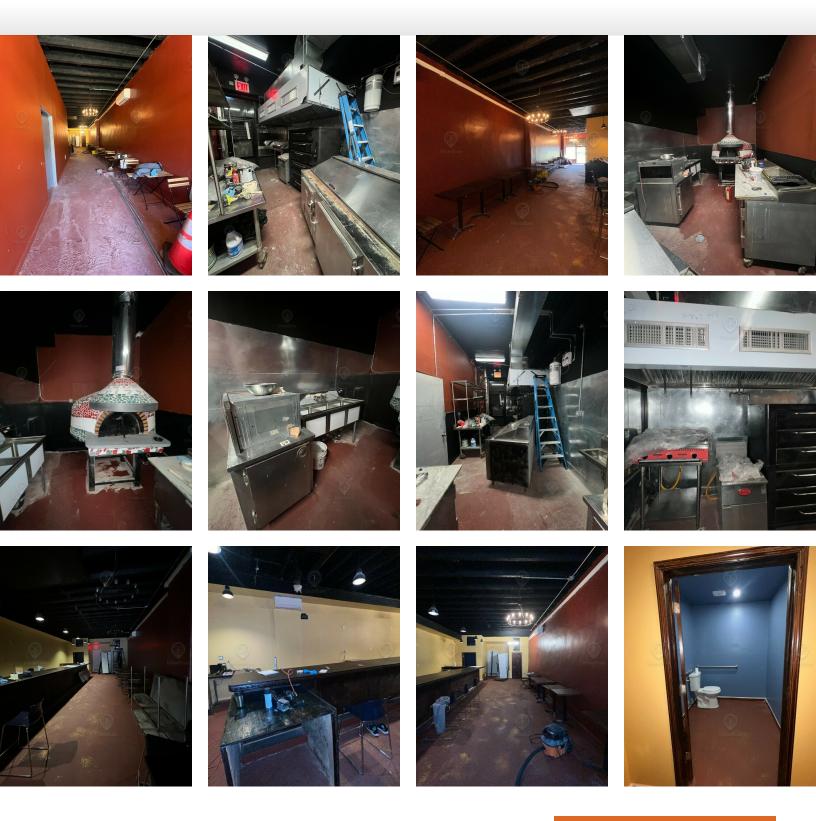

# **Additional Photos**

#### 566 7th Ave, Brooklyn, NY 11215

FOR LEASE • 1,500 SF • For Pricing