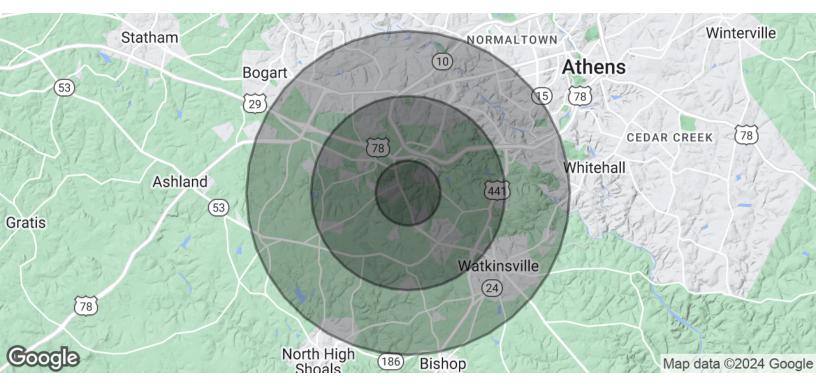

#### **DEMOGRAPHICS MAP & REPORT**

| POPULATION           | 1 MILE | 3 MILES | 5 MILES |
|----------------------|--------|---------|---------|
| Total Population     | 2,092  | 17,563  | 55,532  |
| Average Age          | 37.3   | 39.4    | 37.8    |
| Average Age (Male)   | 31.0   | 36.8    | 35.6    |
| Average Age (Female) | 42.1   | 44.1    | 41.2    |

| HOUSEHOLDS & INCOME | 1 MILE    | 3 MILES   | 5 MILES   |
|---------------------|-----------|-----------|-----------|
| Total Households    | 805       | 6,927     | 23,428    |
| # of Persons per HH | 2.6       | 2.5       | 2.4       |
| Average HH Income   | \$82,493  | \$121,709 | \$98,243  |
| Average House Value | \$289,327 | \$305,945 | \$266,205 |

\* Demographic data derived from 2020 ACS - US Census

**GRANT WHITWORTH** 706.548.9300 grantwhitworth@gmail.com

Whitworth Land Corporation • 126 S Milledge Ave • Athens, GA • 706.548.9300 • whitworthland.com