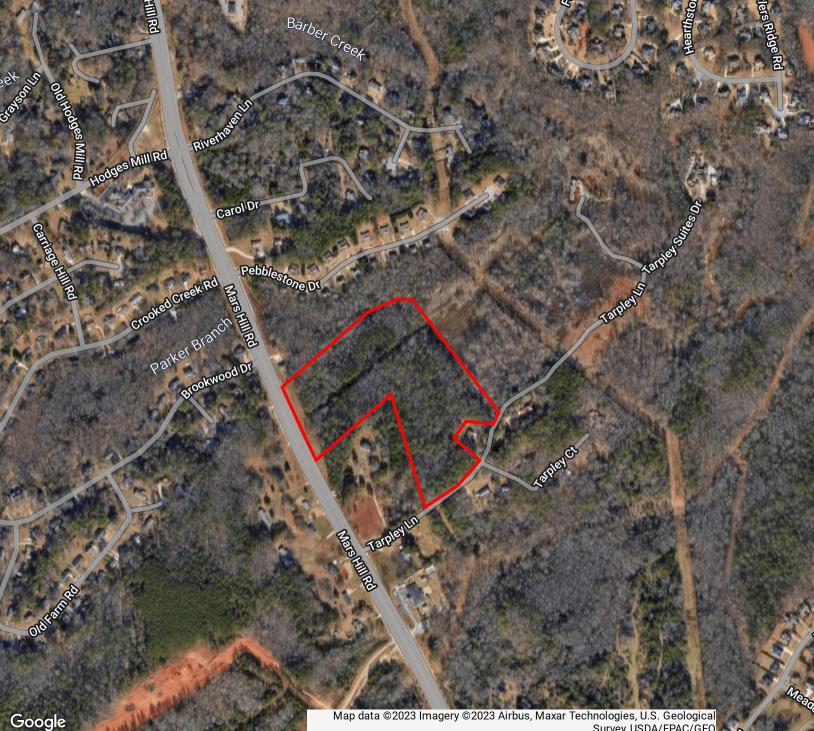

#### **EXECUTIVE SUMMARY**

| OFFERING SUMMARY |                       | PROPERTY OVERVIEW                                                                                                                                                                                                                                                                                                      |  |  |
|------------------|-----------------------|------------------------------------------------------------------------------------------------------------------------------------------------------------------------------------------------------------------------------------------------------------------------------------------------------------------------|--|--|
| Sale Price:      | \$934,500             | The property is mostly wooded with a creek running along the north east<br>corner. It is located in the Mars Hill Rd Overlay which focuses on residential.<br>The current AR zoning allows minimum two acre lots. The access for a potential<br>development will need to come off of Mars Hill Rd, per the OC planning |  |  |
| Price / Acre     | \$50,000              |                                                                                                                                                                                                                                                                                                                        |  |  |
| Lot Size:        | 18.69 ± Acres         | department. Tarpley Lane is a gravel road. The property is located in the North<br>Oconee School district, which is one of the best in the state.                                                                                                                                                                      |  |  |
| Lot Frontage:    | 503.9 ft Mars Hill Rd | LOCATION OVERVIEW                                                                                                                                                                                                                                                                                                      |  |  |
|                  | 464.1 ft Tarpley Lane | Property located on Mars Hill Rd with frontage on Mars Hill Rd & Tarpley Lane.<br>Located close to the Oconee Connector and major retail shopping, restaurants,                                                                                                                                                        |  |  |
| Zoning:          | AR                    | and award winning Oconee County schools. Easy access to Hwy 316. There is a new interchange planned at 316 and Oconee Connector scheduled to begin                                                                                                                                                                     |  |  |
| Market:          | Oconee County         | construction in 2026.                                                                                                                                                                                                                                                                                                  |  |  |
|                  |                       | PROPERTY HIGHLIGHTS                                                                                                                                                                                                                                                                                                    |  |  |
| Submarket:       | Mars Hill Rd Cooridor | Fast growing area of Oconee County                                                                                                                                                                                                                                                                                     |  |  |
| Traffia Countr   | 20,200 Mars Hill Rd   | Frontage on Mars Hill Rd & Tarpley Lane                                                                                                                                                                                                                                                                                |  |  |
| Traffic Count:   |                       | North Oconee School District                                                                                                                                                                                                                                                                                           |  |  |

#### **AERIAL MAP**

Survey, USDA/FPAC/GEO

**GRANT WHITWORTH** 706.548.9300 grantwhitworth@gmail.com

MARS HILL RD, WATKINSVILLE, GA 30677