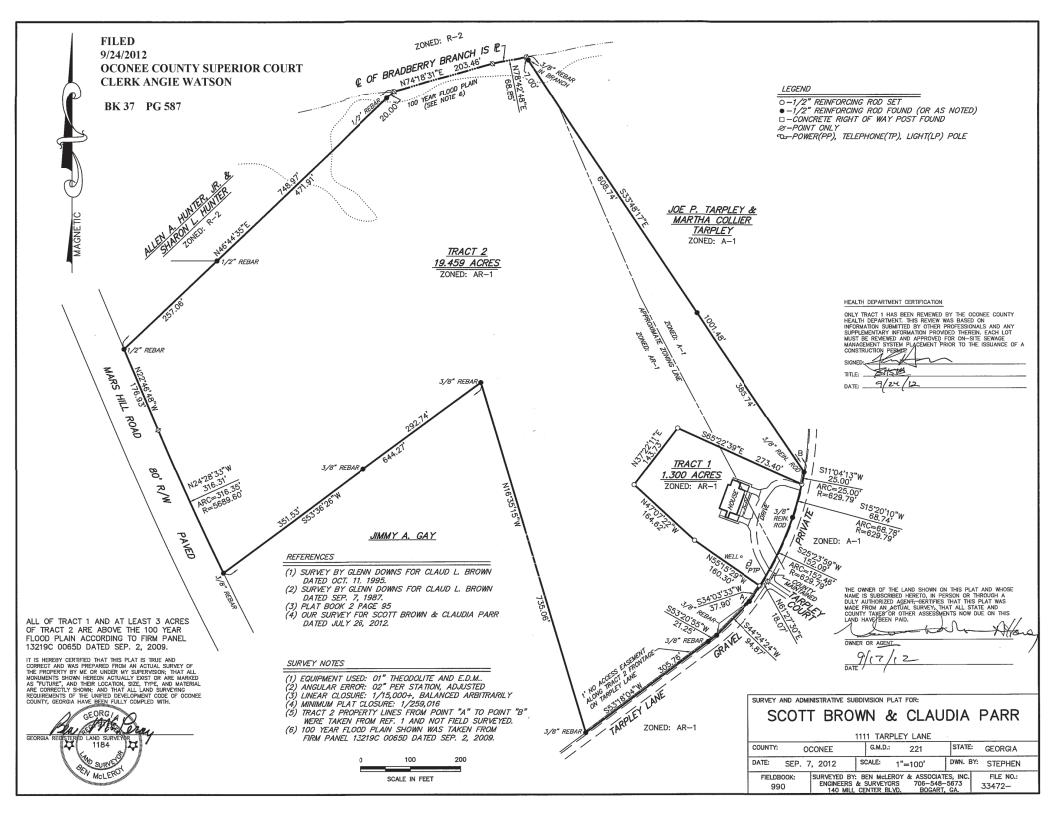

#### **EXECUTIVE SUMMARY**

| OFFERING SUMMARY |                       | PROPERTY OVERVIEW                                                                                                                                                                                                                                                                                                      |  |  |
|------------------|-----------------------|------------------------------------------------------------------------------------------------------------------------------------------------------------------------------------------------------------------------------------------------------------------------------------------------------------------------|--|--|
| Sale Price:      | \$934,500             | The property is mostly wooded with a creek running along the north east<br>corner. It is located in the Mars Hill Rd Overlay which focuses on residential.<br>The current AR zoning allows minimum two acre lots. The access for a potential<br>development will need to come off of Mars Hill Rd, per the OC planning |  |  |
| Price / Acre     | \$50,000              |                                                                                                                                                                                                                                                                                                                        |  |  |
| Lot Size:        | 18.69 ± Acres         | department. Tarpley Lane is a gravel road. The property is located in the North<br>Oconee School district, which is one of the best in the state.                                                                                                                                                                      |  |  |
| Lot Frontage:    | 503.9 ft Mars Hill Rd | LOCATION OVERVIEW                                                                                                                                                                                                                                                                                                      |  |  |
|                  | 464.1 ft Tarpley Lane | Property located on Mars Hill Rd with frontage on Mars Hill Rd & Tarpley Lane.<br>Located close to the Oconee Connector and major retail shopping, restaurants,                                                                                                                                                        |  |  |
| Zoning:          | AR                    | and award winning Oconee County schools. Easy access to Hwy 316. There is a new interchange planned at 316 and Oconee Connector scheduled to begin                                                                                                                                                                     |  |  |
| Market:          | Oconee County         | construction in 2026.                                                                                                                                                                                                                                                                                                  |  |  |
|                  |                       | PROPERTY HIGHLIGHTS                                                                                                                                                                                                                                                                                                    |  |  |
| Submarket:       | Mars Hill Rd Cooridor | Fast growing area of Oconee County                                                                                                                                                                                                                                                                                     |  |  |
| Traffia Countr   | 20,200 Mars Hill Rd   | Frontage on Mars Hill Rd & Tarpley Lane                                                                                                                                                                                                                                                                                |  |  |
| Traffic Count:   |                       | North Oconee School District                                                                                                                                                                                                                                                                                           |  |  |