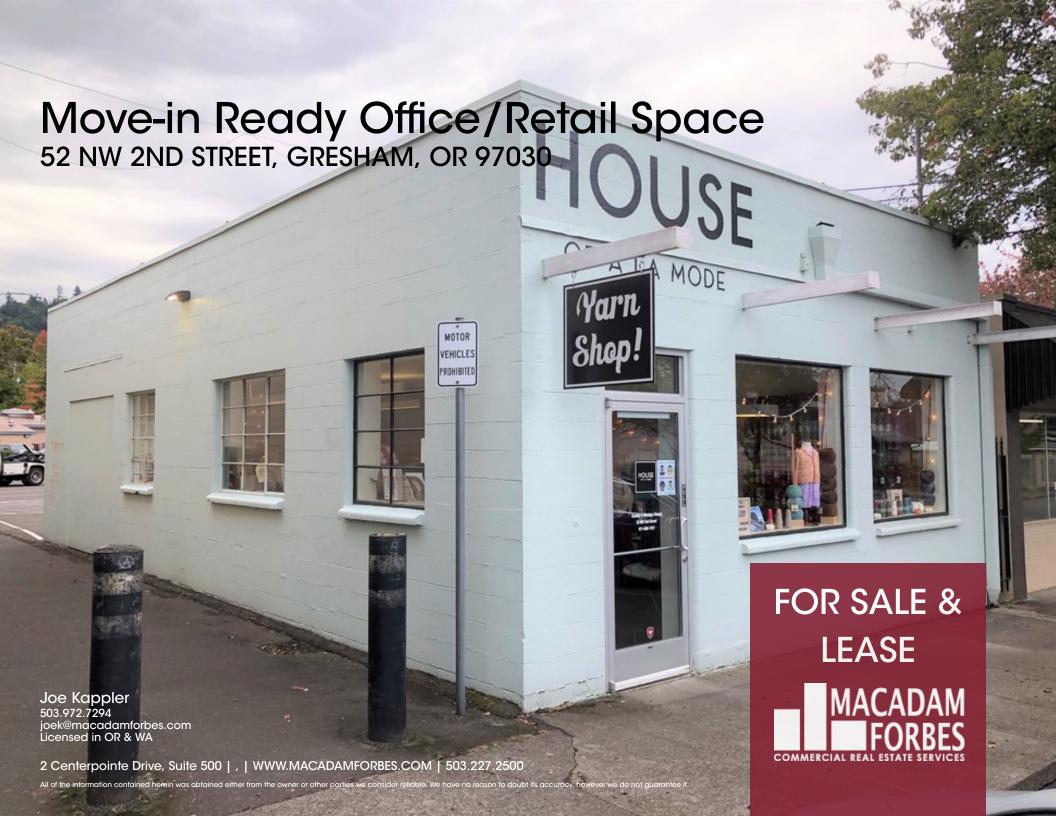

#### PROPERTY DESCRIPTION

Move-in ready 1,056 SF office/ retail building in downtown Gresham. The building was renovated with new interior finishes in 2016 and provides abundant natural light. Interior buildout includes one (1) ADA restroom, open space and a kitchenette area. Building is serviced by a roof mounted HVAC system. There is room in the rear of the building for parking (potentially up to 2 stalls). On-street parking is also available along with the City parking lot across the street.

### **PROPERTY HIGHLIGHTS**

- Property is within the Opportunity Zone
- · Light and bright interior
- Updated interior finishes
- Off-street parking
- Zoning: DCC (Downtown Commercial Core, City of Gresham)
- Built-in 1952, Renovated in 2016

#### **OFFERING SUMMARY**

| Sale Price:     | \$500,000  |
|-----------------|------------|
| Lease Rate:     | Negotiable |
| Property Taxes: | \$2,023.28 |
| Lot Size:       | 2,100 SF   |
| Building Size:  | 1,056 SF   |