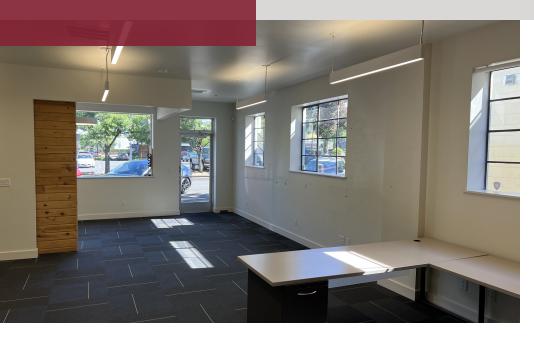

#### PROPERTY DESCRIPTION

Move-in ready 1,056 SF office/ retail building in downtown Gresham. The building was renovated with new interior finishes in 2016 and provides abundant natural light. Interior buildout includes one (1) ADA restroom, open space and a kitchenette area. Building is serviced by a roof mounted HVAC system. There is room in the rear of the building for parking (potentially up to 2 stalls). On-street parking is also available along with the City parking lot across the street.