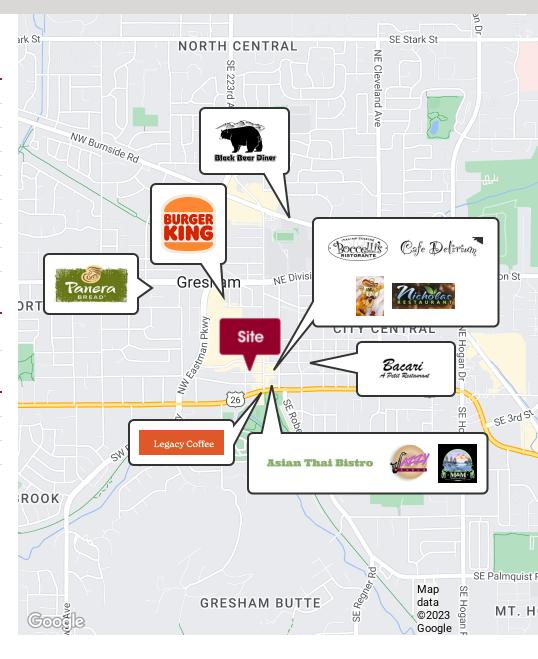

## **LOCATION OVERVIEW**

Located in the heart of downtown Gresham with numerous restaurants and shopping opportunities nearby.

| LOCATION                       | DISTANCE | TIME   |
|--------------------------------|----------|--------|
| Highway 26                     | 0.1 mi   | 1 min  |
| Interstate 205                 | 6.9 mi   | 17 min |
| Downtown Portland              | 17.5 mi  | 30 min |
| Portland International Airport | 12.5 mi  | 19 min |