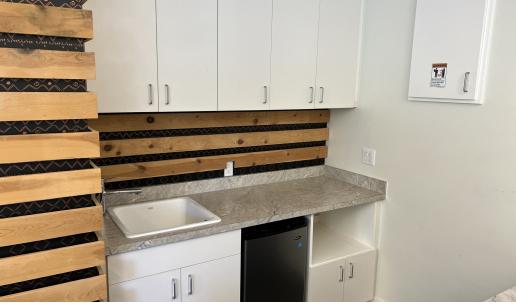

#### PROPERTY DESCRIPTION

Move-in ready 1,056 SF office/ retail building in downtown Gresham. The building was renovated with new interior finishes in 2016 and provides abundant natural light. Interior buildout includes one (1) ADA restroom, open space and a kitchenette area. Building is serviced by a roof mounted HVAC system. There is room in the rear of the building for parking (potentially up to 2 stalls). On-street parking is also available along with the City parking lot across the street.